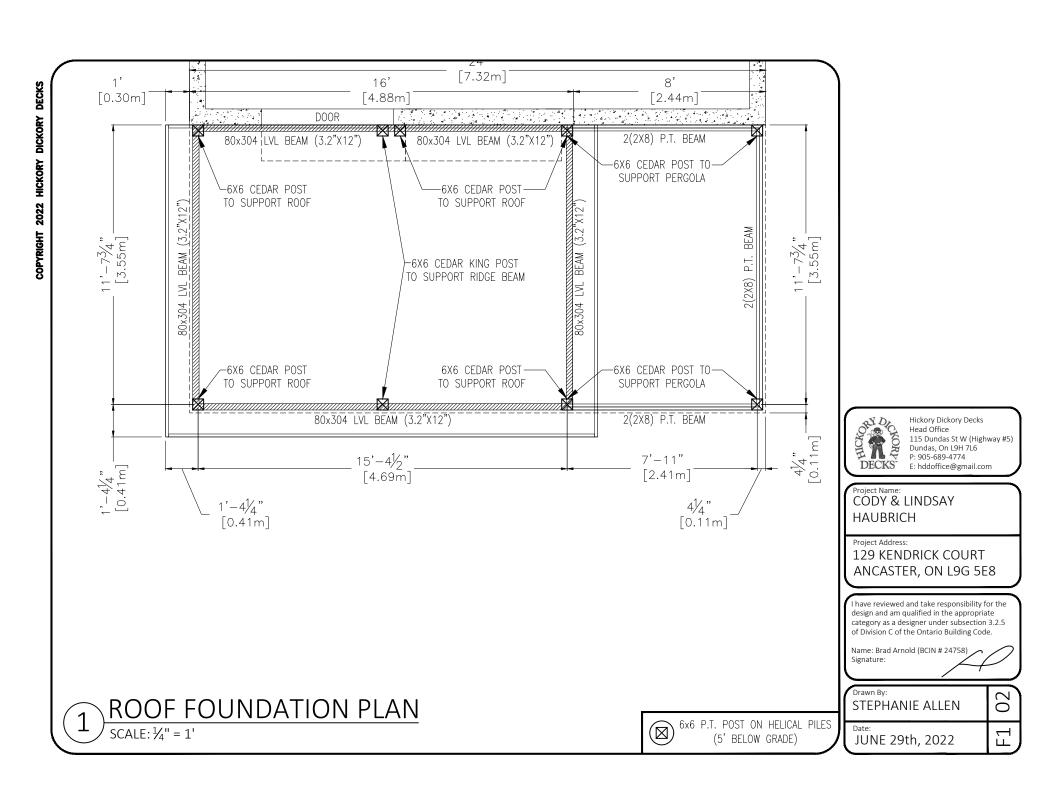

**APPLICANTS:** Owner – Cody & Lindsay Haubrich

Agent – Greg Potticary

The following variances are requested:

- 1. A lot coverage of 45% shall be provided instead of the maximum permitted lot coverage of 40%.
- 2. A side yard setback of 0.7m shall be provided instead of the minimum required side yard setback of 1.2m
- 3. A rear yard setback of 9.6m shall be provided instead of the minimum required rear yard setback of 14.0m

**PURPOSE & EFFECT:** To permit the construction of a new roofed-over deck in the rear yard of the existing single detached dwelling