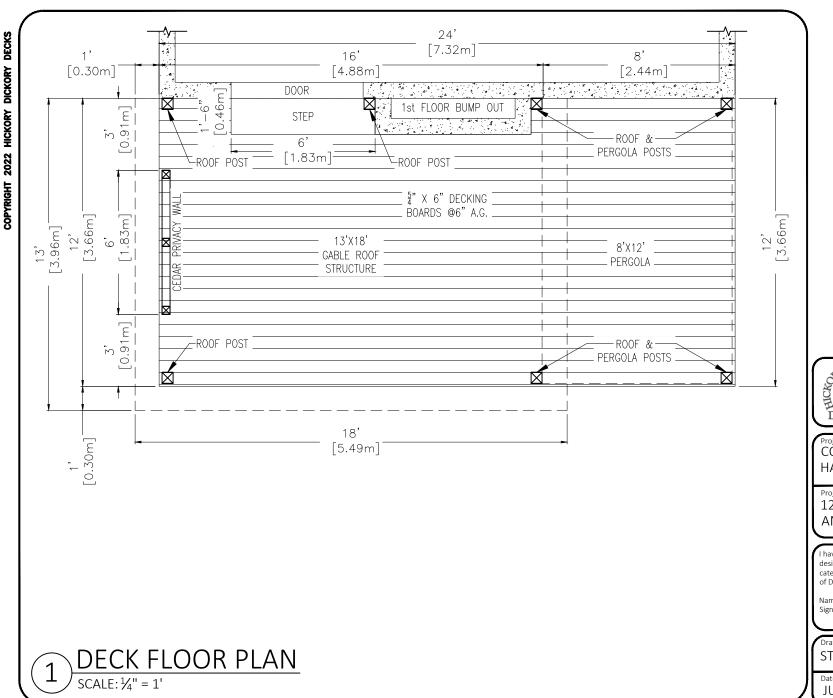

**APPLICANTS:** Owner – Cody & Lindsay Haubrich

Agent – Greg Potticary

The following variances are requested:

- 1. A lot coverage of 45% shall be provided instead of the maximum permitted lot coverage of 40%.
- 2. A side yard setback of 0.7m shall be provided instead of the minimum required side yard setback of 1.2m
- 3. A rear yard setback of 9.6m shall be provided instead of the minimum required rear yard setback of 14.0m

**PURPOSE & EFFECT:** To permit the construction of a new roofed-over deck in the rear yard of the existing single detached dwelling