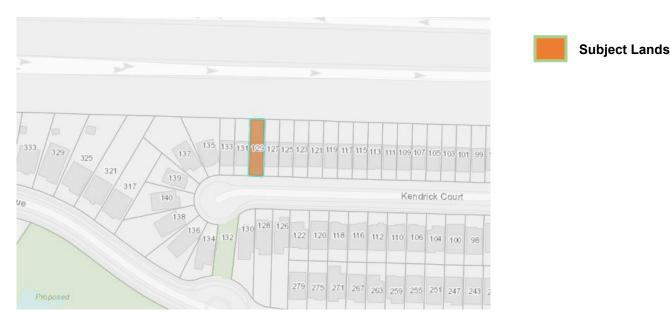

| APPLICATION | AN/A-22:242          | SUBJECT    | 129 KENDRICK COURT,          |
|-------------|----------------------|------------|------------------------------|
| NO.:        |                      | PROPERTY:  | ANCASTER                     |
| ZONE:       | R5-411 (Residential) | ZONING BY- | Zoning By-law former Town of |
|             |                      | LAW:       | Ancaster 87-57, as Amended   |

**APPLICANTS:** Owner – Cody & Lindsay Haubrich

Agent – Greg Potticary

The following variances are requested:

- 1. A lot coverage of 45% shall be provided instead of the maximum permitted lot coverage of 40%.
- 2. A side yard setback of 0.7m shall be provided instead of the minimum required side yard setback of 1.2m
- 3. A rear yard setback of 9.6m shall be provided instead of the minimum required rear yard setback of 14.0m

**PURPOSE & EFFECT:** To permit the construction of a new roofed-over deck in the rear yard of the existing single detached dwelling