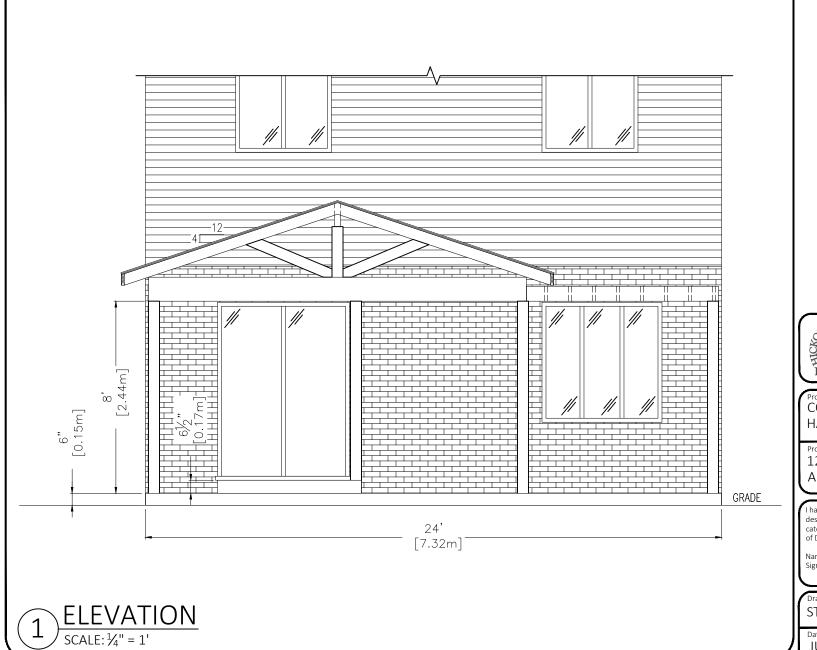

**APPLICANTS:** Owner – Cody & Lindsay Haubrich

Agent – Greg Potticary

The following variances are requested:

- 1. A lot coverage of 45% shall be provided instead of the maximum permitted lot coverage of 40%.
- 2. A side yard setback of 0.7m shall be provided instead of the minimum required side yard setback of 1.2m
- 3. A rear yard setback of 9.6m shall be provided instead of the minimum required rear yard setback of 14.0m

**PURPOSE & EFFECT:** To permit the construction of a new roofed-over deck in the rear yard of the existing single detached dwelling