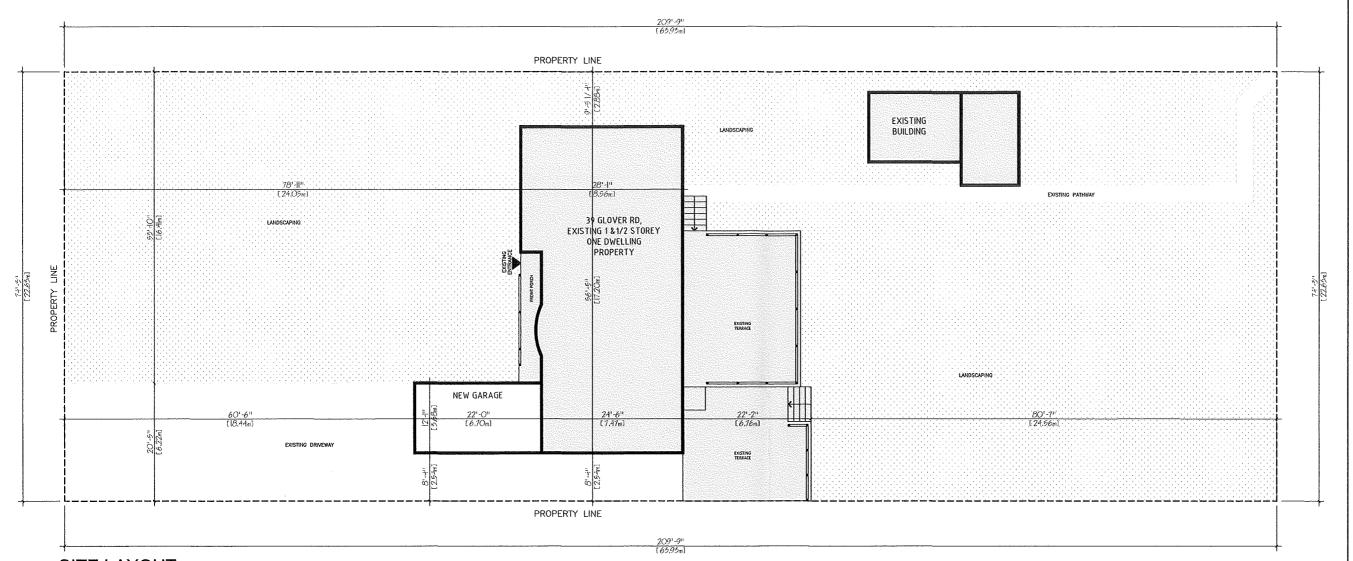

**APPLICANTS:** Owner - Amer Eqdain

**Agent - Archicreation Design Studio** 

The following variances are requested:

- The expansion of the existing legally established non-conforming single detached dwelling shall be permitted through the construction of a front yard addition whereas the use of a single detached dwelling is not permitted.
- 2. The existing driveway shall be permitted to extend beyond the width of the garage and as close as 0.0m to the southerly side lot line while maintaining the existing driveway width of 6.22m whereas the zoning By-law states that on a lot having an attached garage less than 5.0 metres in width, the driveway may extend beyond the width of the garage toward the side lot line to a maximum width of 5.0 metres and no closer than 0.6 metres to the side lot line, nearest to the garage.

**PURPOSE & EFFECT:** To facilitate the construction of a front yard addition in order to accommodate a private garage for the existing single detached dwelling.

SITE LAYOUT

|        |        | TA &<br>REQUIREMENTS     | EXISTING                                 | PROPOSED                          | REMARKS |
|--------|--------|--------------------------|------------------------------------------|-----------------------------------|---------|
| ZO     | NINO   | G/ USES                  | 1 & 1/2 STOREY RESIDENTIAL<br>1 DWELLING | NEW ATTACHED GARAGE<br>1 DWELLING |         |
| LO     | T W    | IDTH:                    | REFER TO SITE PLAN                       | NO CHANGES                        |         |
| LO     | T AF   | REA:                     | 15574 SQ.FT ( 1447 M²)                   | NO CHANGES                        |         |
| LO     | T CC   | OVERAGE (MAIN DWELLING)  | {9.40 %}                                 | NO CHANGES                        |         |
| L0     | T CC   | OVERAGE (NEW GARAGE)     | N/A                                      | {1.70 %}                          |         |
| LO     | T CC   | OVERAGE (BACK TERRACE)   | (6.50 %)                                 | [6.50 %]                          |         |
| LO     | T CC   | OVERAGE (BACK YARD SHED) | {2.25 %}                                 | {2.25 %}                          |         |
| LO     | )T CC  | OVERAGE (TOTAL)          | {18.15 %}                                | {19.85 %}                         |         |
| BL     | JILDII | ng height                | +14-11" (4.55 m)                         | NO CHANGES                        |         |
|        | N      | FRONT                    | REFER TO SITE PLAN                       | NO CHANGES                        |         |
| ACKS   | W      | SIDE 1                   | REFER TO SITE PLAN                       | NO CHANGES                        |         |
| SET B. | E      | SIDE 2                   | REFER TO SITE PLAN                       | NO CHANGES                        |         |
|        | s      | REAR                     | REFER TO SITE PLAN                       | NO CHANGES                        |         |

| GFA CALCUL        | ATIONS (WITH EXTENSION)                     |
|-------------------|---------------------------------------------|
| FIRST FLOOR LEVEL | 1757 SQ.FT. 163 M2                          |
| BASEMENT          | 0<br>AS PER ZONING BYLAW 10.5.40.40.(3).(A) |
| TOTAL             | 1757 SQ.FT. 163 M2                          |
| GFA CALCULATION   | IS (EXISTING )-WITHOUT EXTENSION            |
| FIRST FLOOR LEVEL | 1491 SQ.FT. 138.5 M2                        |
| BASEMENT          | 0<br>AS PER ZONING BYLAW 10.5.40.40.(3).(A) |
|                   |                                             |

FRONT YARD LANDSCAPE (29.88 %) FRONT YARD DRIVEWAY (7.92 %)

1-Contractor to inspect site prior to the commencement of construction and report immediately to the Designer any unacceptable conditions or discrepancies from the contract documents.