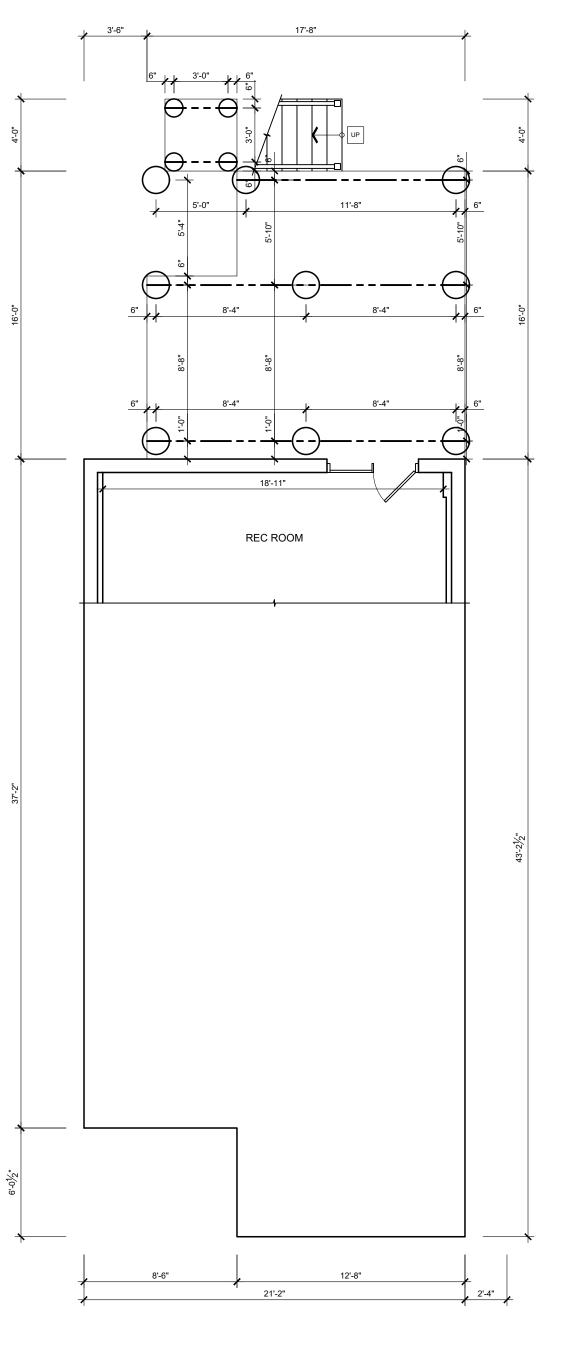

PROPOSED BASEMENT PLAN SCALE  $\frac{3}{16}$ " = 1' - 0"

17'-8"

3'-6"

 $\frac{PROPOSED MAIN FLOOR PLAN}{SCALE \frac{3}{16}" = 1' - 0"}$ 

| PRO                                      | JECT NORTH                                                                | 4                        | TRUE                                                 | NORTH              |
|------------------------------------------|---------------------------------------------------------------------------|--------------------------|------------------------------------------------------|--------------------|
|                                          |                                                                           |                          |                                                      |                    |
|                                          |                                                                           |                          |                                                      |                    |
|                                          |                                                                           |                          |                                                      |                    |
|                                          |                                                                           |                          |                                                      |                    |
|                                          |                                                                           |                          |                                                      |                    |
|                                          |                                                                           |                          |                                                      |                    |
|                                          |                                                                           |                          |                                                      |                    |
|                                          |                                                                           |                          |                                                      |                    |
| 01.<br>No.                               | DRAWINGS FO                                                               | R VAR                    | IANCE                                                | 07/14/2022<br>DATE |
|                                          |                                                                           |                          |                                                      |                    |
| DI                                       | L CONTRACTORS<br>MENSIONS, NOTES<br>SCREPANCIES PRI<br>ORK.               | S, SITE                  | AND REPORT AN                                        | Y                  |
| PR<br>OF                                 | IIS DRAWING IS NO<br>RINTS AND RELATE<br>F LEN ANGELICI DE<br>PON REQUEST | D DO                     | CUMENTS ARE TH                                       | E PROPERTY         |
| 3. RE<br>DC                              | PRODUCTION OF DOCUMENTS IN PAR                                            | t or i                   | N WHOLE IS STRI                                      | CTLY               |
| 4. CC                                    | IGELICI DESIGN.<br>DNTRACTOR SHALI<br>DMMENCING CONS                      |                          |                                                      |                    |
| 5. LE                                    | /ISSIONS.<br>N ANGELICI DESIG<br>SIGN OR PRE-ENG                          |                          |                                                      |                    |
| 6. LE                                    | RE-ENGINEERED PI<br>N ANGELICI DESIG<br>ATING, PLUMBING                   | SN IS N                  | NOT RESPONSIBLE                                      |                    |
| 7. DF<br>WI<br>FA                        | AWING MAY NOT E<br>THOUT WRITTEN (<br>ILURE TO COMPLY                     | BE CH<br>CONSI<br>( WITH | ANGED, ALTERED<br>ENT OF LEN ANGE<br>I THIS STATEMEN | OR COPIED          |
| 8. LE                                    | SPONSIBILITY OF<br>N ANGELICI DESIG<br>DNSTRUCTION PRA                    | SN IS N                  | OT RESPONSIBLE                                       | E FOR POOR         |
|                                          |                                                                           |                          |                                                      |                    |
| SEAL                                     |                                                                           |                          |                                                      |                    |
|                                          |                                                                           |                          |                                                      |                    |
|                                          |                                                                           |                          |                                                      |                    |
|                                          |                                                                           |                          |                                                      |                    |
|                                          |                                                                           |                          |                                                      |                    |
| FOR THI                                  | DERSIGNED HAS R<br>S DESIGN, AND HA                                       | S THE                    | QUALIFICATIONS                                       | AND MEETS          |
|                                          | QUIREMENTS SET O<br>DESIGNER.<br>QUALIFICA                                |                          |                                                      |                    |
|                                          | LEONARD ANGELICI 42391                                                    |                          |                                                      | 42391<br>BCIN      |
|                                          | REGISTRATION INFORMATION                                                  |                          |                                                      |                    |
|                                          | NGELICI DE                                                                | SIG                      | N A                                                  | 124457<br>BCIN     |
|                                          | /                                                                         |                          | hh                                                   | •                  |
| 07/14/<br>DATE                           | -                                                                         | GNATU                    | IRE                                                  |                    |
|                                          |                                                                           | _                        |                                                      |                    |
|                                          | <b>.er</b>                                                                |                          |                                                      |                    |
|                                          |                                                                           |                          | eli                                                  |                    |
|                                          |                                                                           |                          |                                                      |                    |
|                                          |                                                                           | 5                        |                                                      |                    |
|                                          | HERMAN AV                                                                 |                          |                                                      | 25                 |
|                                          | 393-8868<br>lenangelicides                                                | sign.                    | са                                                   |                    |
| PROJ                                     | ECT                                                                       |                          |                                                      |                    |
|                                          |                                                                           |                          |                                                      |                    |
|                                          |                                                                           |                          | _                                                    | -                  |
|                                          | HAMILTON, ON<br>L9H 6K1                                                   |                          |                                                      |                    |
|                                          |                                                                           |                          |                                                      |                    |
| SHEE                                     | T TITLE                                                                   |                          |                                                      |                    |
| PR                                       | PROPOSED FLOOR                                                            |                          |                                                      | DR                 |
| PL/                                      | ANS                                                                       |                          |                                                      |                    |
|                                          |                                                                           |                          |                                                      |                    |
| DRAW                                     | /N BY<br>GELICI                                                           |                          |                                                      |                    |
| DATE<br>07/14/                           | 2022                                                                      |                          | Λ                                                    | $\mathbf{O}$       |
| SCAL                                     | E                                                                         |                          | A                                                    | 2                  |
| <sup>3</sup> / <sub>16</sub> "=1<br>PROJ | '-0"<br>ECT No.                                                           |                          |                                                      |                    |
| 22053                                    |                                                                           |                          |                                                      |                    |