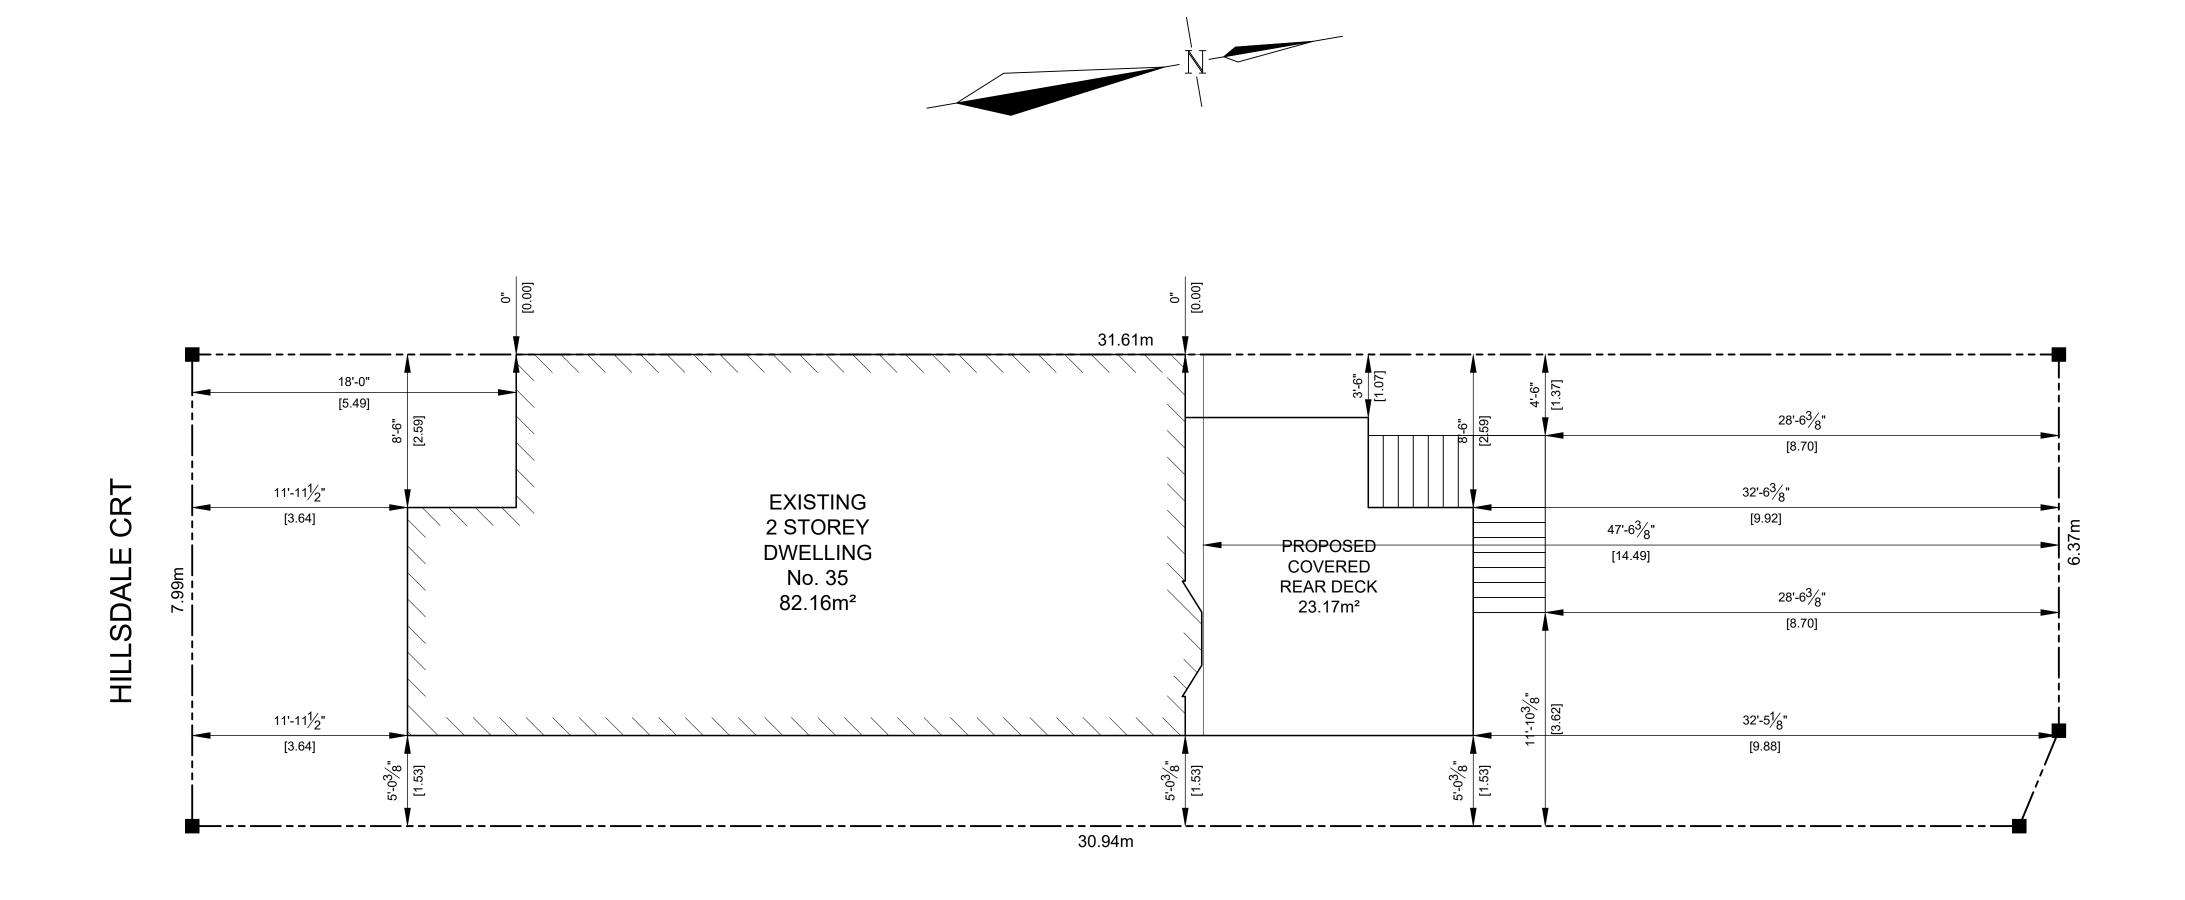

| SITE DATA                          |          |
|------------------------------------|----------|
| ZONE:                              | R2       |
| LOT AREA:                          | 251.87m² |
| EXISTING BUILDING<br>FOOTPRINT:    | 82.16m²  |
| PROPOSED COVERED<br>REAR DECK:     | 23.17m²  |
| BUILDING HEIGHT<br>No. of STOREYS: | 2        |
| DECK SETBACKS                      |          |
| REAR:                              | 9.88m    |
| RIGHT SIDE:                        | 1.53m    |
| LEFT SIDE:                         | 1.07m    |

11. Particulars of all buildings and structures on or proposed for the subject lands: (Specify ground floor area, gross floor area, number of stories, width, length, height, etc.)

| Existing:                                                                     |  |
|-------------------------------------------------------------------------------|--|
| DWELLING:<br>FOOTPRINT: 82.16m2<br>2 STORIES<br>WIDTH:6.45m<br>LENGTH: 13.47m |  |
| Proposed                                                                      |  |
| REAR DECK:<br>FOOTPRINT: 23.17m2<br>WIDTH: 5.38m<br>LENGTH: 4.88m             |  |

 Location of all buildings and structures on or proposed for the subject lands; (Specify distance from side, rear and front lot lines)

Existing: DWELLING: FRONT: 3.64m REAR: 14.49m RIGHT SIDE: 1.53m LEFT SIDE: 0m Proposed: REAR DECK: REAR: 9.88m RIGHT SIDE: 1.53m LEFT SIDE: 1.07m