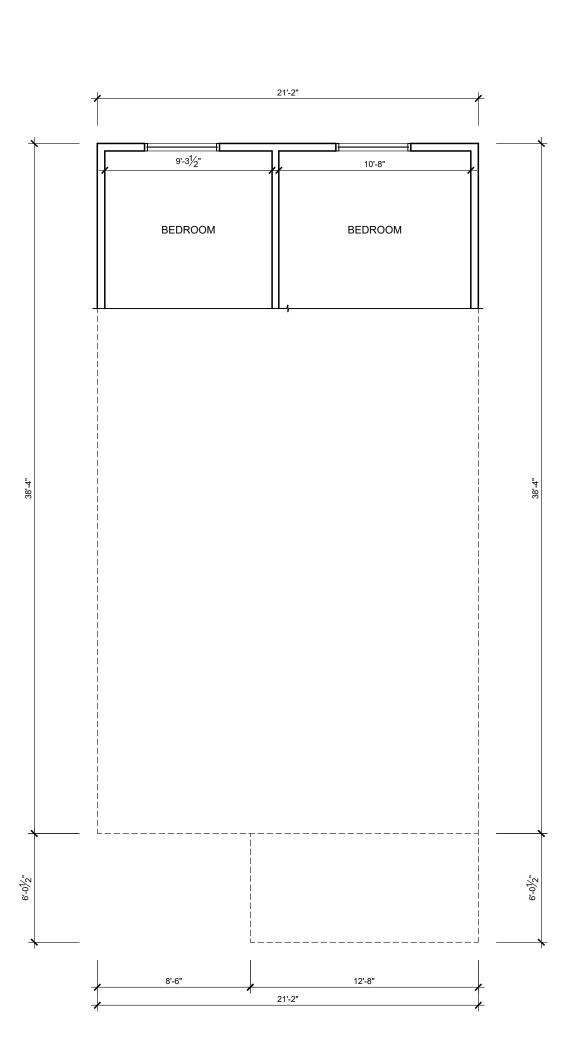

## EXISTING SECOND FLOOR PLAN

| PRO                                          | JECT NORTH                                                                                | TRUE                                                  | NORTH                                  |  |
|----------------------------------------------|-------------------------------------------------------------------------------------------|-------------------------------------------------------|----------------------------------------|--|
|                                              |                                                                                           |                                                       |                                        |  |
|                                              |                                                                                           |                                                       |                                        |  |
|                                              |                                                                                           |                                                       |                                        |  |
|                                              |                                                                                           |                                                       |                                        |  |
|                                              |                                                                                           |                                                       |                                        |  |
|                                              |                                                                                           |                                                       |                                        |  |
| 01.                                          | DRAWINGS FOR VAI                                                                          | RIANCE                                                | 07/14/2022                             |  |
| No.                                          | REVISION                                                                                  |                                                       | DATE                                   |  |
| DI                                           | L CONTRACTORS AND/<br>MENSIONS, NOTES, SITI<br>SCREPANCIES PRIOR T<br>ORK.                | E AND REPORT AN                                       | Y                                      |  |
| PR<br>OF                                     | IS DRAWING IS NOT TO<br>INTS AND RELATED DO<br>LEN ANGELICI DESIGN<br>ON REQUEST          | CUMENTS ARE TH                                        | E PROPERTY                             |  |
| DC<br>PR                                     | PRODUCTION OF DRAV<br>CUMENTS IN PART OR<br>OHIBITED WITHOUT WF<br>IGELICI DESIGN.        | IN WHOLE IS STRI                                      | CTLY                                   |  |
| CC                                           | NTRACTOR SHALL REV<br>MMENCING CONSTRUC<br>MISSIONS.                                      |                                                       |                                        |  |
| DE<br>PR                                     | N ANGELICI DESIGN IS<br>SIGN OR PRE-ENGINEE<br>E-ENGINEERED PRODU<br>N ANGELICI DESIGN IS | RED TRUSSES OF                                        | R ANY                                  |  |
| HE<br>7. DR<br>WI                            | ATING, PLUMBING, OR<br>AWING MAY NOT BE CH<br>THOUT WRITTEN CONS<br>ILURE TO COMPLY WIT   | ELECTRICAL DRAV<br>HANGED, ALTERED<br>ENT OF LEN ANGE | VINGS.<br>O OR COPIED<br>ELICI DESIGN. |  |
| 8. LE                                        | N ANGELICI DESIGN IS                                                                      | ANGELICI DESIGN.<br>NOT RESPONSIBLI                   |                                        |  |
| SEAL                                         |                                                                                           |                                                       |                                        |  |
|                                              |                                                                                           |                                                       |                                        |  |
|                                              |                                                                                           |                                                       |                                        |  |
|                                              |                                                                                           |                                                       |                                        |  |
|                                              |                                                                                           |                                                       |                                        |  |
| FOR THIS                                     | DERSIGNED HAS REVIE<br>S DESIGN, AND HAS TH<br>QUIREMENTS SET OUT I<br>DESIGNER.          | E QUALIFICATIONS                                      | S AND MEETS                            |  |
|                                              | QUALIFICATION                                                                             | N INFORMAT                                            | ION<br>42391                           |  |
| NAME                                         | REGISTRATION                                                                              | I INFORMAT                                            | BCIN                                   |  |
|                                              | NGELICI DESIG                                                                             | N                                                     | 124457<br>BCIN                         |  |
|                                              |                                                                                           | nh                                                    | •                                      |  |
| 07/14/<br>DATE                               | 2022 SIGNATI                                                                              | JRE                                                   |                                        |  |
|                                              |                                                                                           |                                                       |                                        |  |
|                                              |                                                                                           |                                                       |                                        |  |
|                                              | <b>NG</b>                                                                                 |                                                       |                                        |  |
|                                              | <b>Jes</b>                                                                                | Ig                                                    |                                        |  |
| HAMIL                                        | HERMAN AVE N<br>.TON, ON L8L 6<br>393-8868                                                |                                                       | 125                                    |  |
|                                              | enangelicidesign                                                                          | .ca                                                   |                                        |  |
| PROJ                                         | ECT                                                                                       | CE                                                    |                                        |  |
| 35                                           | HILLSDA                                                                                   | ALE CI                                                | -                                      |  |
|                                              | MILTON<br>1 6K1                                                                           | , UN                                                  |                                        |  |
|                                              |                                                                                           |                                                       |                                        |  |
|                                              | T TITLE                                                                                   |                                                       |                                        |  |
|                                              | EXISTING FLOOR<br>PLANS                                                                   |                                                       |                                        |  |
|                                              |                                                                                           |                                                       |                                        |  |
|                                              |                                                                                           |                                                       |                                        |  |
| DRAW                                         | /N BY<br>GELICI                                                                           |                                                       |                                        |  |
| L. ANO<br>DATE<br>07/14/                     | GELICI<br>2022                                                                            | Λ                                                     | 1                                      |  |
| L. ANG<br>DATE<br>07/14/<br>SCALI<br>3⁄16"=1 | GELICI<br>2022                                                                            | A                                                     | 1                                      |  |