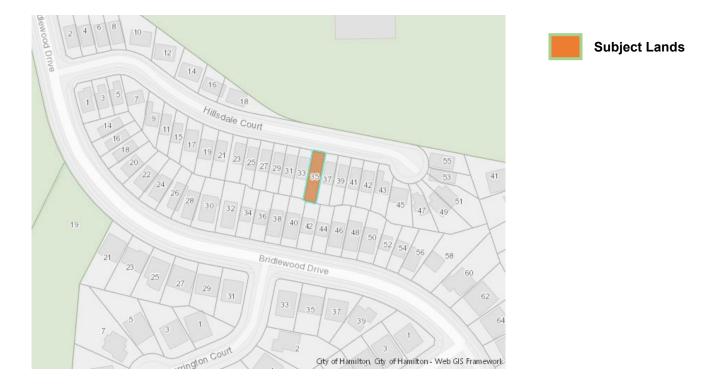

| APPLICATION | DN/A-22:245         |            | 35 HILLSDALE COURT,          |
|-------------|---------------------|------------|------------------------------|
| NO.:        |                     | PROPERTY:  | DUNDAS                       |
| ZONE:       | R2 (Single-Detached | ZONING BY- | Zoning By-law former Town of |
|             | Residential)        | LAW:       | Dundas 3581-86, as Amended   |

APPLICANTS: Owner - Maria Rosa & Fred Delguidice Agent – Len Angelici

The following variances are requested:

1. A minimum 1.0m easterly side yard shall be permitted for the proposed roofed-over unenclosed deck addition instead of the minimum 1.2m side yard required.

**PURPOSE & EFFECT:** To facilitate the construction of roofed-over unenclosed deck addition at the rear of existing single-detached dwelling.