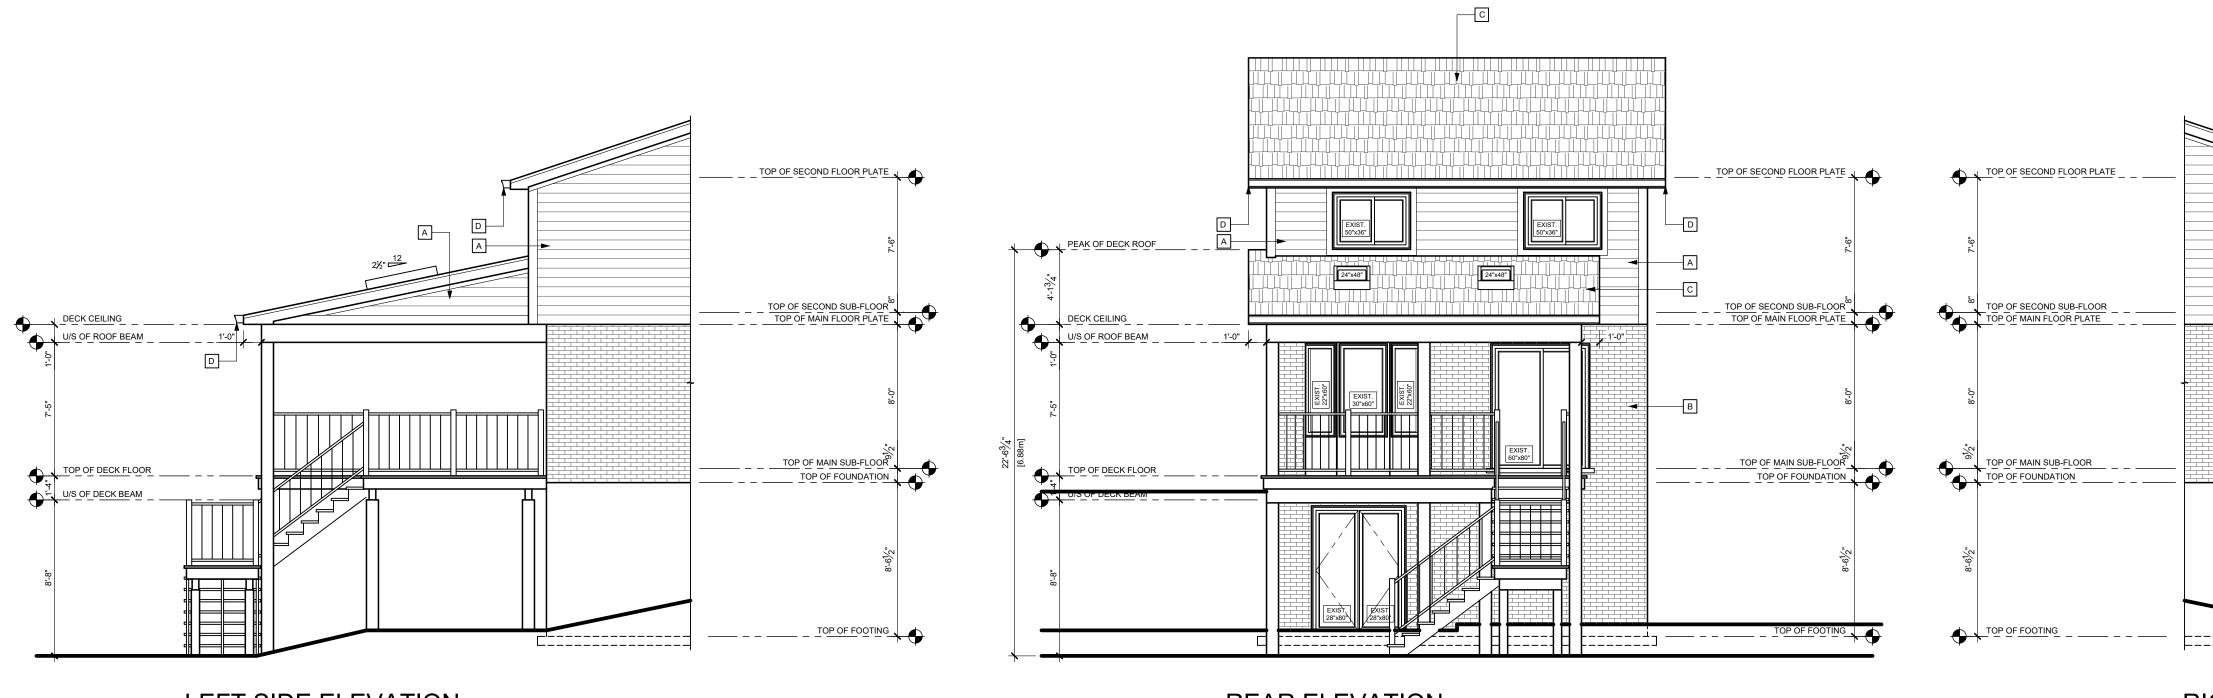

LEFT SIDE ELEVATION SCALE <sup>3</sup>/<sub>16</sub>" = 1' - 0"

**REAR ELEVATION** SCALE <sup>3</sup>/<sub>16</sub>" = 1' - 0"

| PRO                                       | JECT NORTH                                                               | 4                      | TRUE                                                  | NORTH                        |
|-------------------------------------------|--------------------------------------------------------------------------|------------------------|-------------------------------------------------------|------------------------------|
|                                           |                                                                          |                        |                                                       |                              |
|                                           |                                                                          |                        |                                                       |                              |
|                                           |                                                                          |                        |                                                       |                              |
|                                           |                                                                          |                        |                                                       |                              |
|                                           |                                                                          |                        |                                                       |                              |
|                                           |                                                                          |                        |                                                       |                              |
| 01.                                       | DRAWINGS FOR                                                             | R VAR                  | IANCE                                                 | 07/14/2022                   |
| No.                                       | REVISION                                                                 |                        |                                                       | DATE                         |
| DI                                        | L CONTRACTORS /<br>MENSIONS, NOTES<br>SCREPANCIES PRI                    | , SITE                 | AND REPORT AN                                         | Y                            |
| 2. TH<br>PR                               | DRK.<br>IIS DRAWING IS NC<br>INTS AND RELATE                             | DT TO                  | BE SCALED, ALL I<br>CUMENTS ARE TH                    | DRAWINGS,<br>E PROPERTY      |
| UP<br>3. RE<br>DC                         | LEN ANGELICI DE<br>ON REQUEST<br>PRODUCTION OF I                         | DRAW<br>T OR I         | 'INGS AND RELAT<br>N WHOLE IS STRI                    | ED<br>CTLY                   |
| AN<br>4. CC                               | OHIBITED WITHOU<br>IGELICI DESIGN.<br>ONTRACTOR SHALI<br>OMMENCING CONS  | L REV                  | IEW ALL DRAWING                                       | GS PRIOR TO                  |
| 5. LE<br>DE                               | MISSIONS.<br>N ANGELICI DESIG<br>SIGN OR PRE-ENG<br>E-ENGINEERED PF      | SINEE                  | RED TRUSSES OF                                        |                              |
| 6. LE<br>HE                               | N ANGELICI DESIG<br>ATING, PLUMBING                                      | in IS N<br>, or e      | IOT RESPONSIBLI<br>ELECTRICAL DRAV                    | VINGS.                       |
| WI<br>FA<br>RE                            | AWING MAY NOT E<br>THOUT WRITTEN (<br>ILURE TO COMPLY<br>SPONSIBILITY OF | CONSI<br>WITH<br>LEN A | ENT OF LEN ANGE<br>I THIS STATEMEN<br>NGELICI DESIGN. | LICI DESIGN.<br>T IS NOT THE |
| -                                         | N ANGELICI DESIG                                                         |                        |                                                       | E FOR POOR                   |
| SEAL                                      |                                                                          |                        |                                                       |                              |
|                                           |                                                                          |                        |                                                       |                              |
|                                           |                                                                          |                        |                                                       |                              |
|                                           |                                                                          |                        |                                                       |                              |
|                                           |                                                                          |                        |                                                       |                              |
| FOR THIS                                  | DERSIGNED HAS R<br>S DESIGN, AND HA<br>QUIREMENTS SET (<br>DESIGNER.     | S THE                  | QUALIFICATIONS                                        | S AND MEETS                  |
| LEON                                      | QUALIFICAT<br>ARD ANGELI                                                 | -                      | I INFORMAT                                            | ION<br>42391                 |
| NAME                                      | REGISTRAT                                                                | ION                    | INFORMAT                                              | BCIN                         |
| LEN A                                     | NGELICI DE                                                               | SIG                    | N<br>- A                                              | 124457<br>BCIN               |
| 07/44/                                    | 2022                                                                     |                        | nh                                                    | •                            |
| 07/14/                                    | -                                                                        | GNATU                  | RE                                                    |                              |
|                                           | Or                                                                       |                        |                                                       |                              |
|                                           |                                                                          |                        |                                                       |                              |
|                                           | ΥŊ                                                                       |                        | <b>e</b> l                                            |                              |
|                                           |                                                                          | 5                      |                                                       |                              |
| HAMIL                                     | HERMAN AVI                                                               |                        |                                                       | 25                           |
|                                           | 393-8868<br>enangelicides                                                | sign.                  | ca                                                    |                              |
| PROJI                                     |                                                                          |                        |                                                       |                              |
|                                           | OSED RESID                                                               |                        |                                                       | -                            |
|                                           | MILTO<br>H 6K1                                                           | Ν,                     | ON                                                    |                              |
| L9[                                       |                                                                          |                        |                                                       |                              |
| SHEE                                      | T TITLE                                                                  |                        |                                                       |                              |
|                                           | OPOS                                                                     |                        |                                                       |                              |
| ELE                                       | Ξνατια                                                                   | ٩C                     | IS                                                    |                              |
| DRAW                                      | /N BY                                                                    |                        |                                                       |                              |
| L. ANO<br>DATE                            | GELICI                                                                   |                        |                                                       | ~                            |
| 07/14/<br>SCALI                           |                                                                          |                        | A                                                     | 3                            |
| <sup>3</sup> ⁄ <sub>16</sub> "=1<br>PROJI | '-0"<br>ECT No.                                                          |                        | - •                                                   |                              |