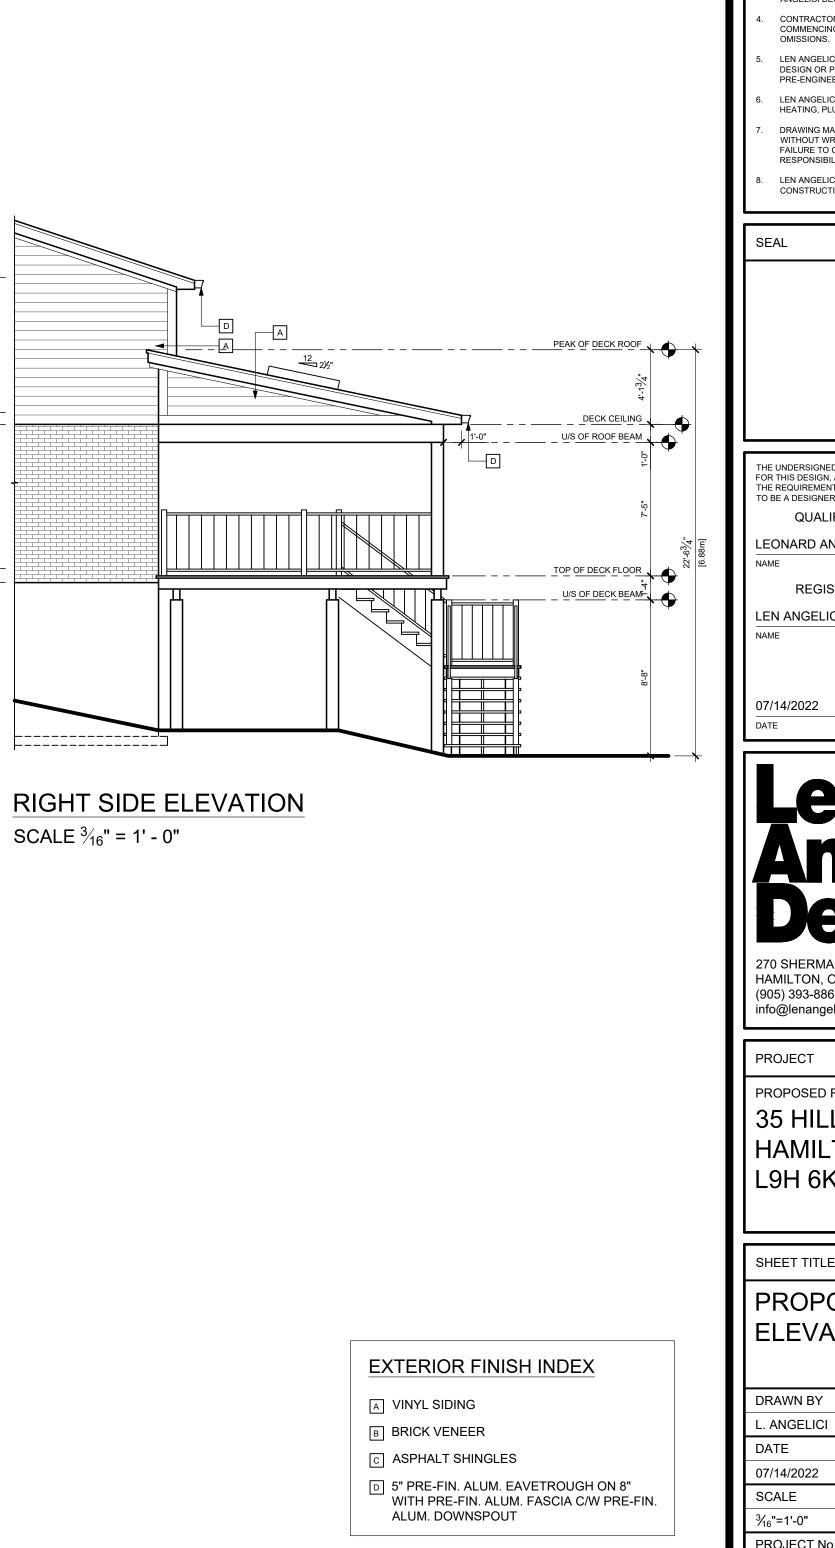

LEFT SIDE ELEVATION SCALE <sup>3</sup>/<sub>16</sub>" = 1' - 0"

**REAR ELEVATION** SCALE <sup>3</sup>/<sub>16</sub>" = 1' - 0"

| PRO                                       | JECT NORTH                                                               | 4                      | TRUE                                                  | NORTH                        |
|-------------------------------------------|--------------------------------------------------------------------------|------------------------|-------------------------------------------------------|------------------------------|
|                                           |                                                                          |                        |                                                       |                              |
|                                           |                                                                          |                        |                                                       |                              |
|                                           |                                                                          |                        |                                                       |                              |
|                                           |                                                                          |                        |                                                       |                              |
|                                           |                                                                          |                        |                                                       |                              |
|                                           |                                                                          |                        |                                                       |                              |
| 01.                                       | DRAWINGS FOR                                                             | R VAR                  | IANCE                                                 | 07/14/2022                   |
| No.                                       | REVISION                                                                 |                        |                                                       | DATE                         |
| DI                                        | L CONTRACTORS /<br>MENSIONS, NOTES<br>SCREPANCIES PRI                    | , SITE                 | AND REPORT AN                                         | Y                            |
| 2. TH<br>PR                               | DRK.<br>IIS DRAWING IS NC<br>INTS AND RELATE                             | DT TO                  | BE SCALED, ALL I<br>CUMENTS ARE TH                    | DRAWINGS,<br>E PROPERTY      |
| UP<br>3. RE<br>DC                         | LEN ANGELICI DE<br>ON REQUEST<br>PRODUCTION OF I                         | DRAW<br>T OR I         | 'INGS AND RELAT<br>N WHOLE IS STRI                    | ED<br>CTLY                   |
| AN<br>4. CC                               | OHIBITED WITHOU<br>IGELICI DESIGN.<br>ONTRACTOR SHALI<br>OMMENCING CONS  | L REV                  | IEW ALL DRAWING                                       | GS PRIOR TO                  |
| 5. LE<br>DE                               | MISSIONS.<br>N ANGELICI DESIG<br>SIGN OR PRE-ENG<br>E-ENGINEERED PF      | SINEE                  | RED TRUSSES OF                                        |                              |
| 6. LE<br>HE                               | N ANGELICI DESIG<br>ATING, PLUMBING                                      | in IS N<br>, or e      | IOT RESPONSIBLI<br>ELECTRICAL DRAV                    | VINGS.                       |
| WI<br>FA<br>RE                            | AWING MAY NOT E<br>THOUT WRITTEN (<br>ILURE TO COMPLY<br>SPONSIBILITY OF | CONSI<br>WITH<br>LEN A | ENT OF LEN ANGE<br>I THIS STATEMEN<br>NGELICI DESIGN. | LICI DESIGN.<br>T IS NOT THE |
| -                                         | N ANGELICI DESIG                                                         |                        |                                                       | E FOR POOR                   |
| SEAL                                      |                                                                          |                        |                                                       |                              |
|                                           |                                                                          |                        |                                                       |                              |
|                                           |                                                                          |                        |                                                       |                              |
|                                           |                                                                          |                        |                                                       |                              |
|                                           |                                                                          |                        |                                                       |                              |
| FOR THIS                                  | DERSIGNED HAS R<br>S DESIGN, AND HA<br>QUIREMENTS SET (<br>DESIGNER.     | S THE                  | QUALIFICATIONS                                        | S AND MEETS                  |
| LEON                                      | QUALIFICAT<br>ARD ANGELI                                                 | -                      | I INFORMAT                                            | ION<br>42391                 |
| NAME                                      | REGISTRAT                                                                | ION                    | INFORMAT                                              | BCIN                         |
| LEN A                                     | NGELICI DE                                                               | SIG                    | N<br>- A                                              | 124457<br>BCIN               |
| 07/44/                                    | 2022                                                                     |                        | nh                                                    | •                            |
| 07/14/                                    | -                                                                        | GNATU                  | RE                                                    |                              |
|                                           | Or                                                                       |                        |                                                       |                              |
|                                           |                                                                          |                        |                                                       |                              |
|                                           | ΥŊ                                                                       |                        | <b>e</b> l                                            |                              |
|                                           |                                                                          | 5                      |                                                       |                              |
| HAMIL                                     | HERMAN AVI                                                               |                        |                                                       | 25                           |
|                                           | 393-8868<br>enangelicides                                                | sign.                  | ca                                                    |                              |
| PROJI                                     |                                                                          |                        |                                                       |                              |
|                                           | OSED RESID                                                               |                        |                                                       | -                            |
|                                           | MILTO<br>H 6K1                                                           | Ν,                     | ON                                                    |                              |
| L9[                                       |                                                                          |                        |                                                       |                              |
| SHEE                                      | T TITLE                                                                  |                        |                                                       |                              |
|                                           | OPOS                                                                     |                        |                                                       |                              |
| ELE                                       | Ξνατια                                                                   | ٩C                     | IS                                                    |                              |
| DRAW                                      | /N BY                                                                    |                        |                                                       |                              |
| L. ANO<br>DATE                            | GELICI                                                                   |                        |                                                       | ~                            |
| 07/14/<br>SCALI                           |                                                                          |                        | A                                                     | 3                            |
| <sup>3</sup> ⁄ <sub>16</sub> "=1<br>PROJI | '-0"<br>ECT No.                                                          |                        | - •                                                   |                              |