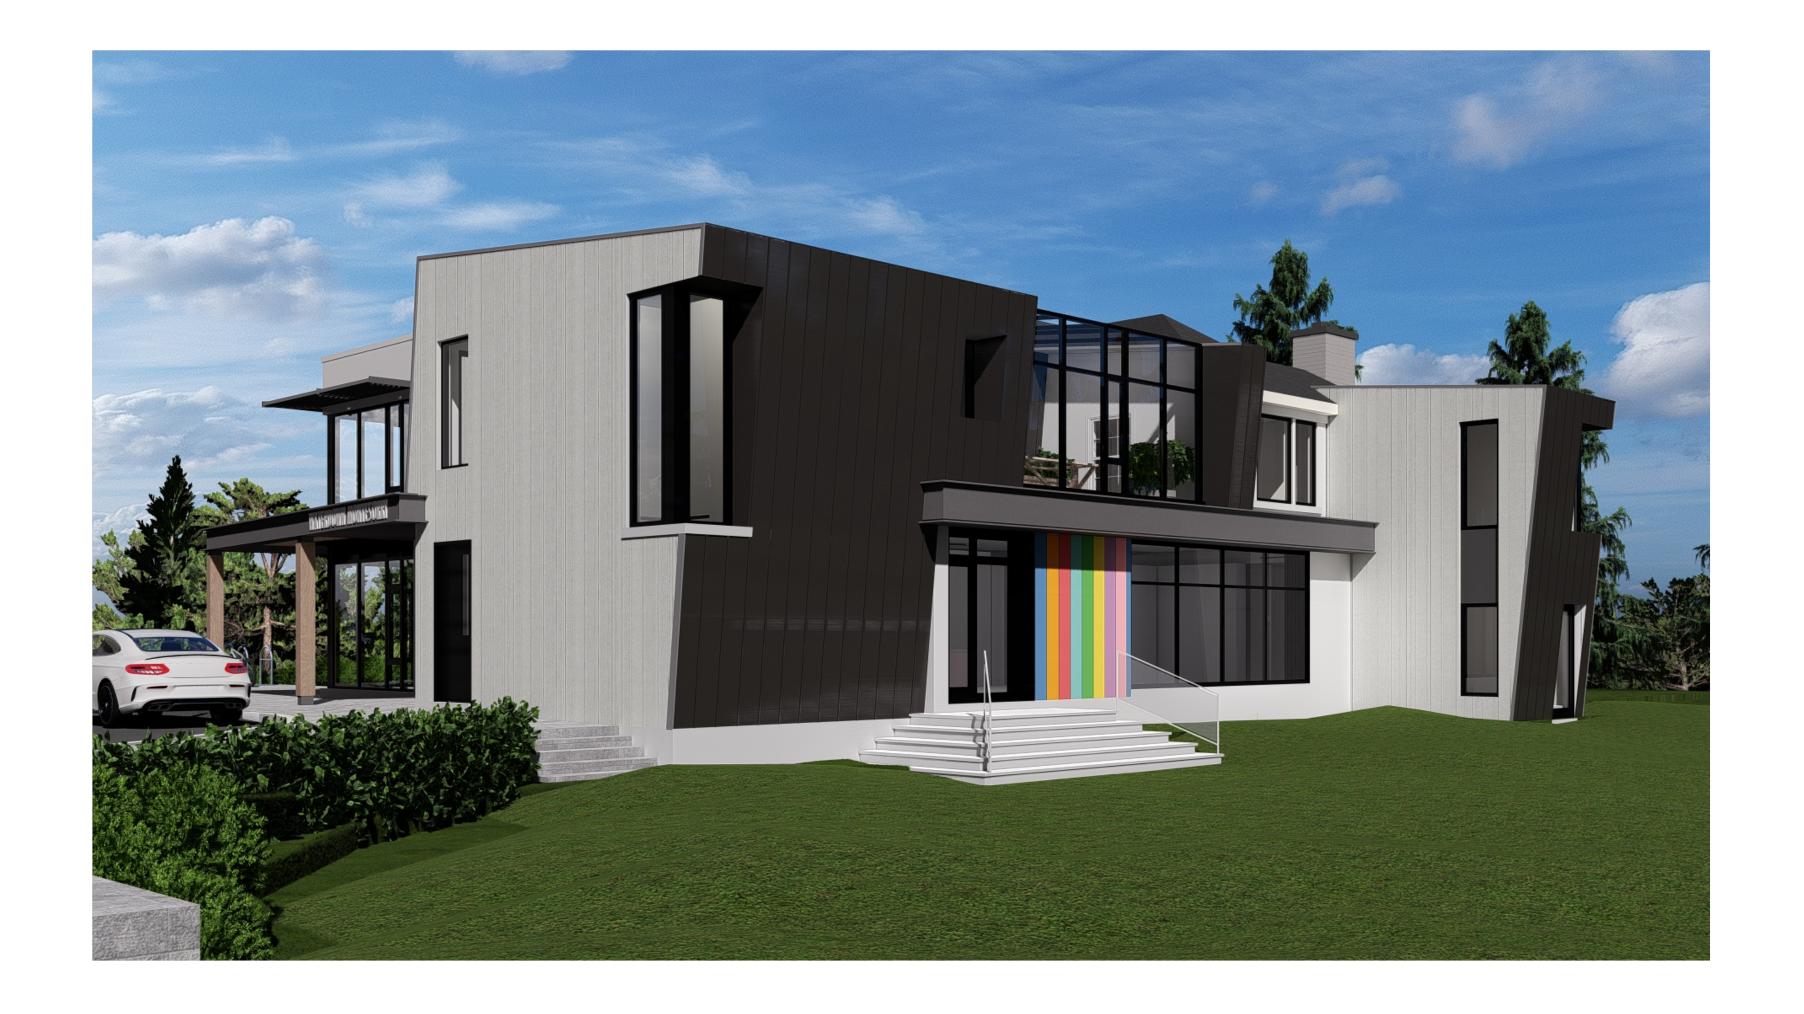

| Drawn By:       | Project No: | 19.12         |
|-----------------|-------------|---------------|
| Scale:          | Date:       | October, 2020 |
| Drawing Number: |             |               |

SIDE VIEW

REAR VIEW

|   |    | Feb. 9 2022 | Issued for Zoning Bylaw Ammendment |
|---|----|-------------|------------------------------------|
| N | 0. | Date        | Issue/Revision                     |

JOHN WILLMOTT ARCHITECT, INC.

594 Chartwell Road, Suite 3, Oakville, ON. L6J 4A5 T • 905-842-2332 F • 905-842-7117

Additions and Alterations to: BRAEBOURNE MONTESSORI

265 Mill Street, Flamborough, ON

Renderings

| Drawn By:       | Project No: | 19.12         |
|-----------------|-------------|---------------|
| Scale:          | Date:       | October, 2020 |
| Drawing Number: |             |               |