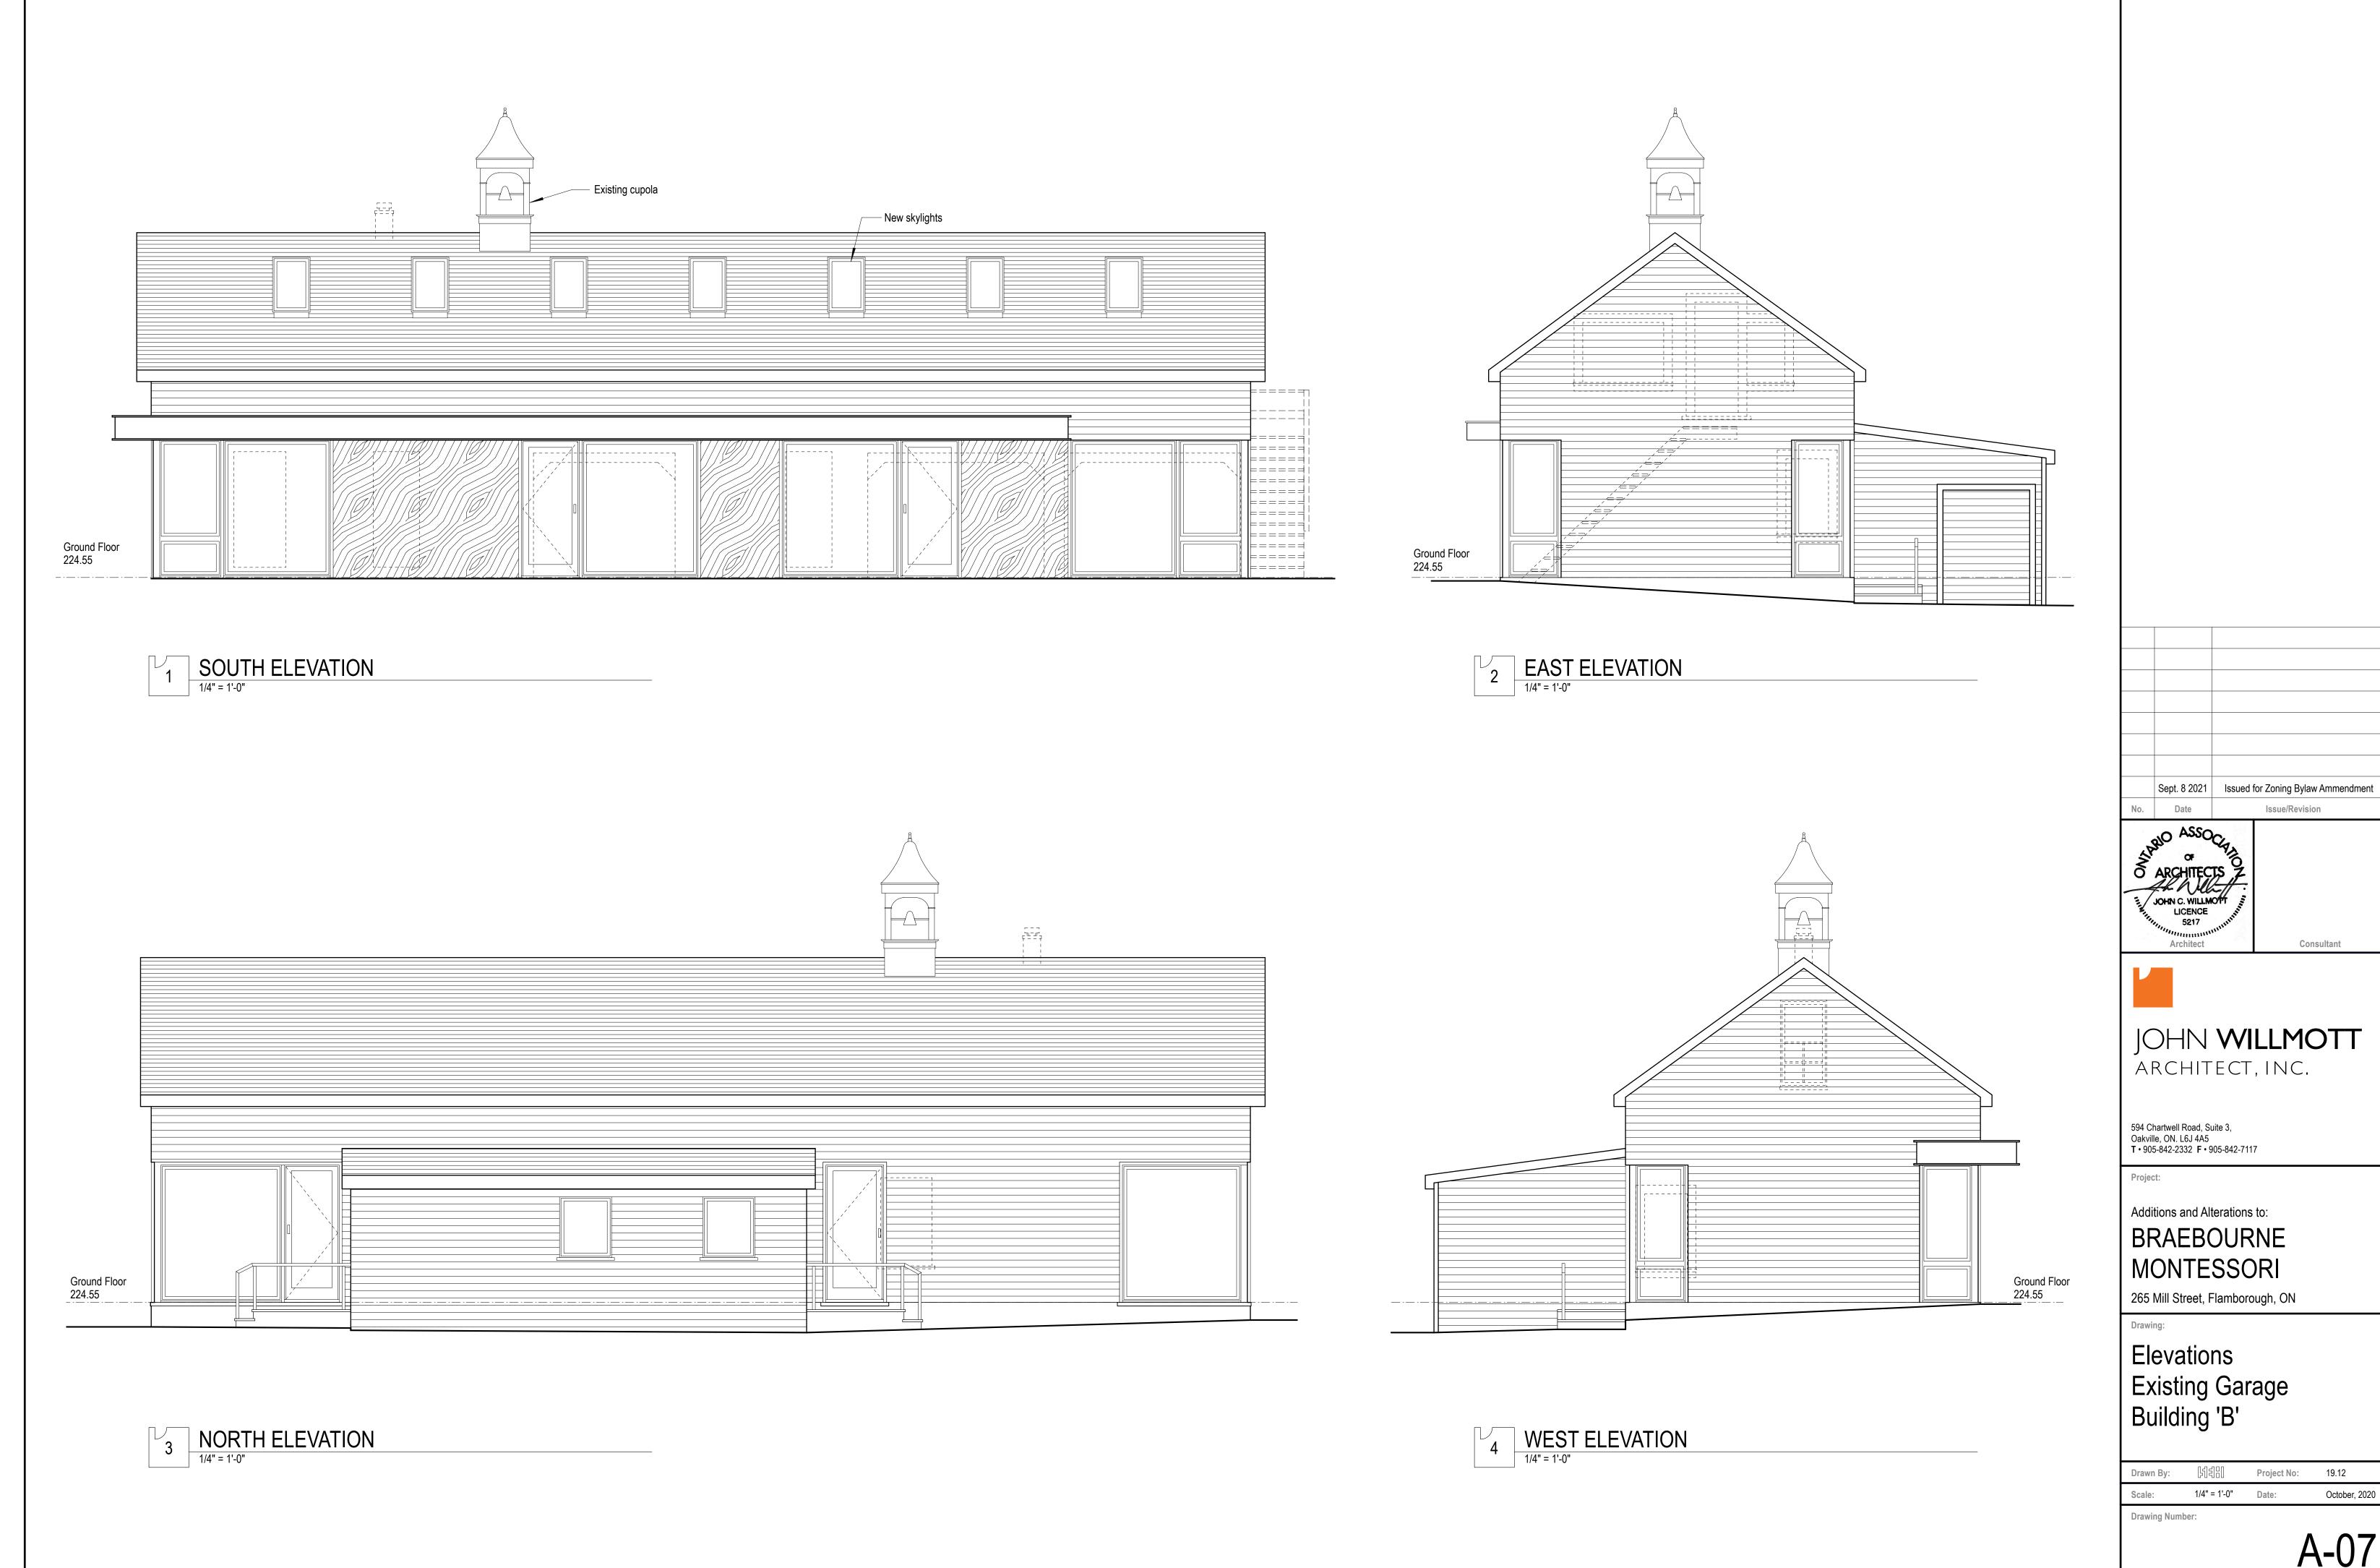

2 REAR ELEVATION
1/4" = 1'-0"

|  | Dec. 8 2021  | Revised                            |
|--|--------------|------------------------------------|
|  | Sept. 8 2021 | Issued for Zoning Bylaw Ammendment |
|  | Aug. 20 2021 | Revised for Review                 |
|  | June 18 2021 | Revised                            |
|  | June 16 2021 | Client Review                      |
|  | Nov. 13 2020 | Issued for Zoning Bylaw Ammendment |

Issue/Revision

Consultant

No. Date

JOHN WILLMOTT ARCHITECT, INC.

594 Chartwell Road, Suite 3, Oakville, ON. L6J 4A5 T • 905-842-2332 F • 905-842-7117

Project:

Additions and Alterations to:

BRAEBOURNE

MONTESSORI

265 Mill Street, Flamborough, ON

Drawir

Front and Rear Elevations Building 'A'

| Scale:    | 1/4" = 1'-0" | Date:       | October, 202 |
|-----------|--------------|-------------|--------------|
| Drawn By: | [뒤튀음]        | Project No: | 19.12        |