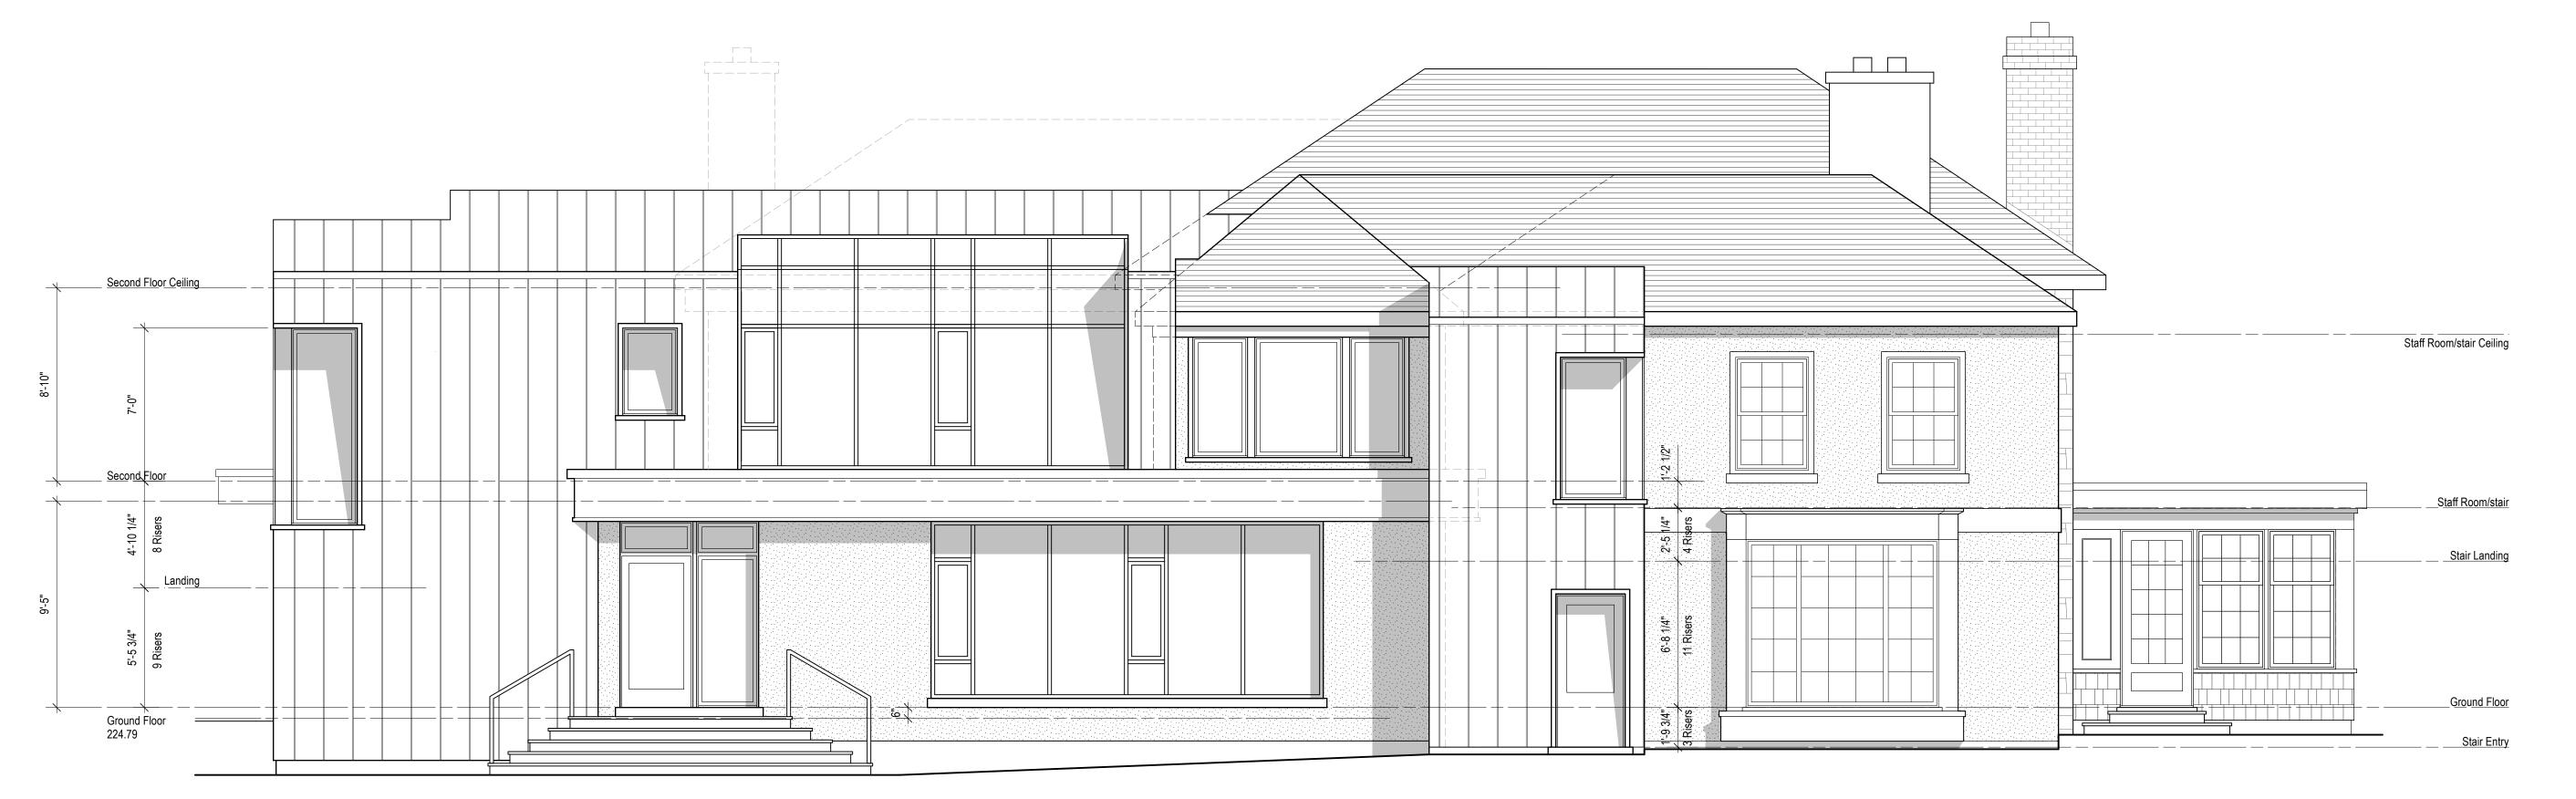

Drawing Number:

A-0

1 WEST ELEVATION

1/4" = 1'-0"

Sept. 8 2021 Issued for Zoning Bylaw Ammendment

Aug. 20 2021 Revised for Review

June 18 2021 Revised

June 16 2021 Client Review

Nov. 13 2020 Issued for Zoning Bylaw Ammendment

No. Date Issue/Revision

\_\_\_\_\_

Consultant

JOHN WILLMOTT ARCHITECT, INC.

594 Chartwell Road, Suite 3, Oakville, ON. L6J 4A5 T • 905-842-2332 F • 905-842-7117

Project:

Additions and Alterations to:

BRAEBOURNE

MONTESSORI

265 Mill Street, Flamborough, ON

Drawin

Side Elevations
Building 'A'

 Drawn By:
 나는데
 Project No:
 19.12

 Scale:
 1/4" = 1'-0"
 Date:
 October, 2020

Drawing Number:

A-0

FRONT VIEW

|     | Feb. 9 2022 | Issued for Zoning Bylaw Ammendment |
|-----|-------------|------------------------------------|
| No. | Date        | Issue/Revision                     |