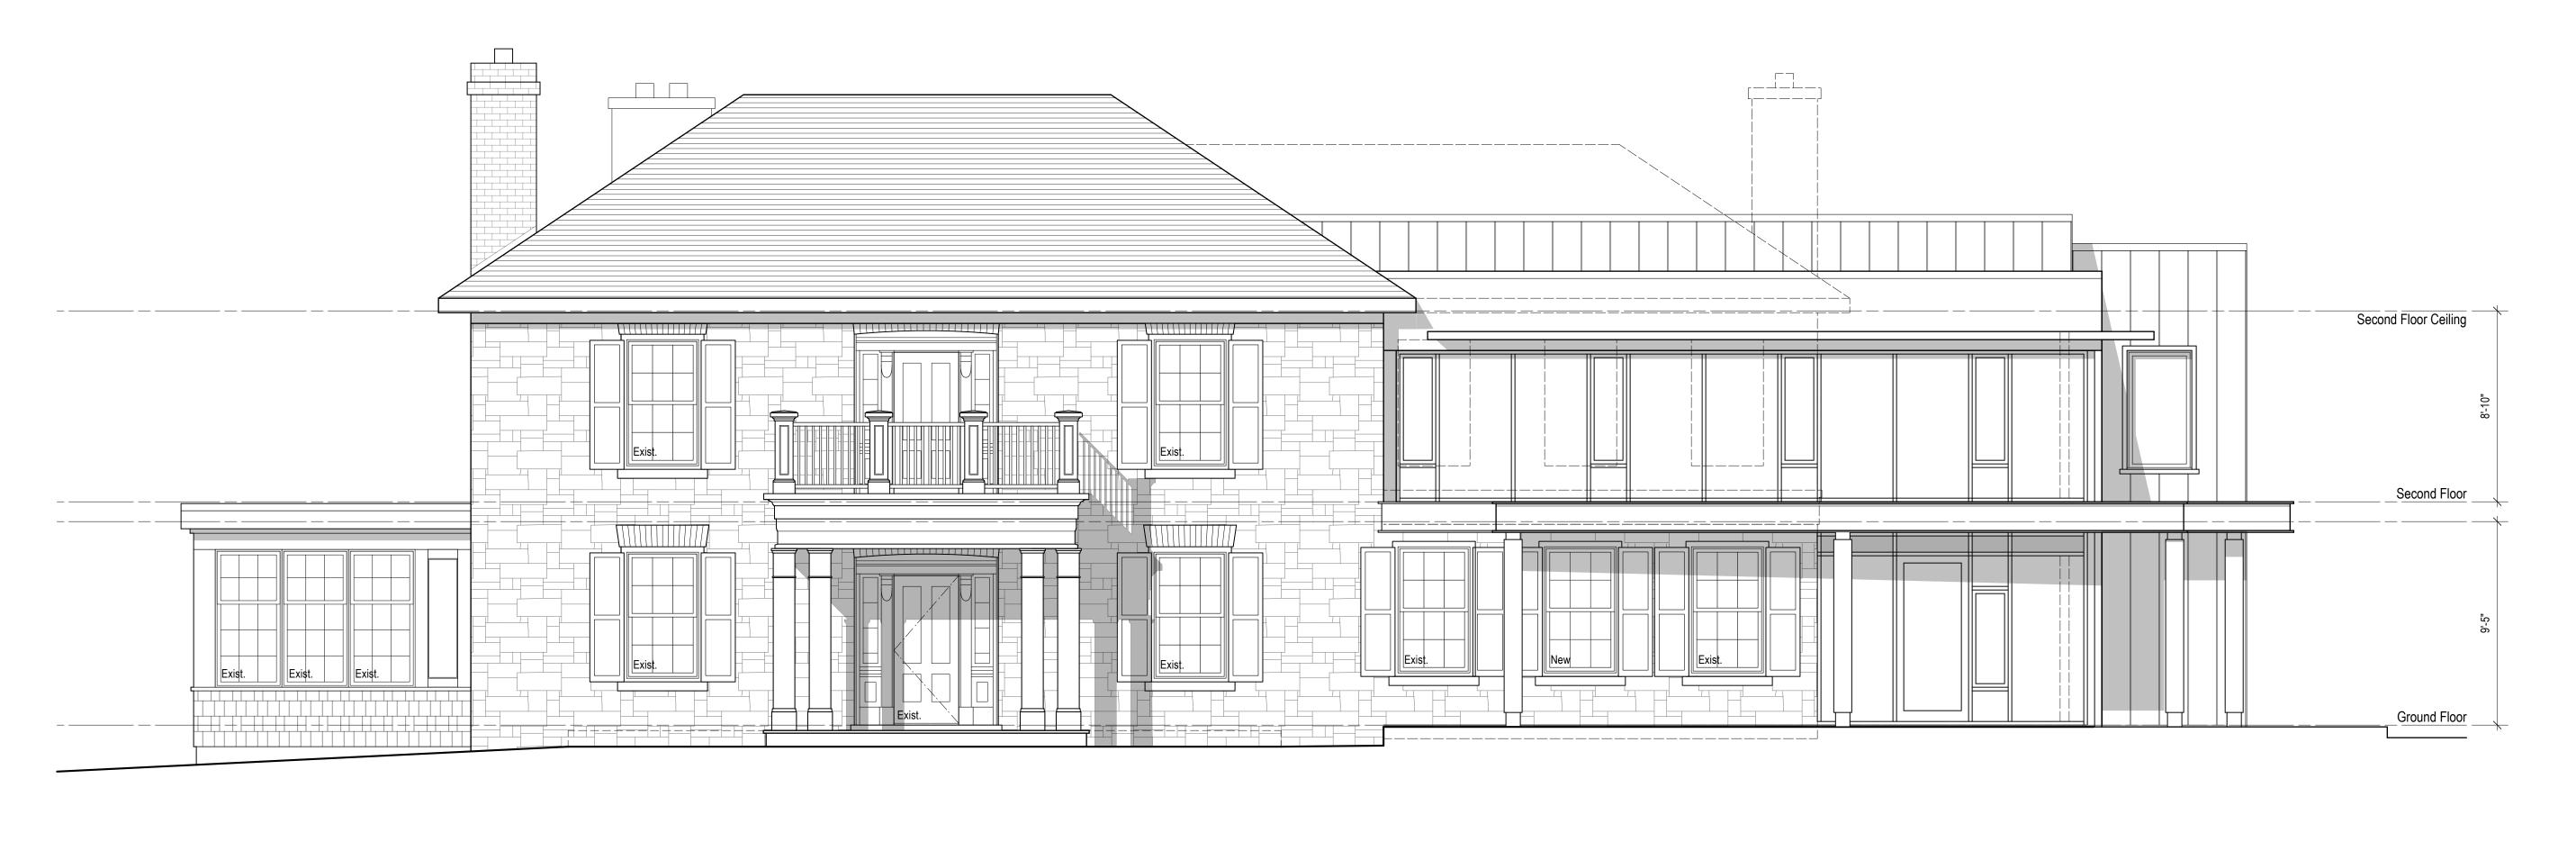

2 REAR ELEVATION
1/4" = 1'-0"

|  | Dec. 8 2021  | Revised                            |
|--|--------------|------------------------------------|
|  | Sept. 8 2021 | Issued for Zoning Bylaw Ammendment |
|  | Aug. 20 2021 | Revised for Review                 |
|  | June 18 2021 | Revised                            |
|  | June 16 2021 | Client Review                      |
|  | Nov. 13 2020 | Issued for Zoning Bylaw Ammendment |

Issue/Revision

Consultant

No. Date

JOHN WILLMOTT ARCHITECT, INC.

594 Chartwell Road, Suite 3, Oakville, ON. L6J 4A5 T • 905-842-2332 F • 905-842-7117

Project:

Additions and Alterations to:

BRAEBOURNE

MONTESSORI

265 Mill Street, Flamborough, ON

Drawir

Front and Rear Elevations Building 'A'

| Scale:    | 1/4" = 1'-0" | Date:       | October, 202 |
|-----------|--------------|-------------|--------------|
| Drawn By: | [뒤튀음]        | Project No: | 19.12        |

Drawing Number:

A-0

1 WEST ELEVATION

1/4" = 1'-0"

Sept. 8 2021 Issued for Zoning Bylaw Ammendment

Aug. 20 2021 Revised for Review

June 18 2021 Revised

June 16 2021 Client Review