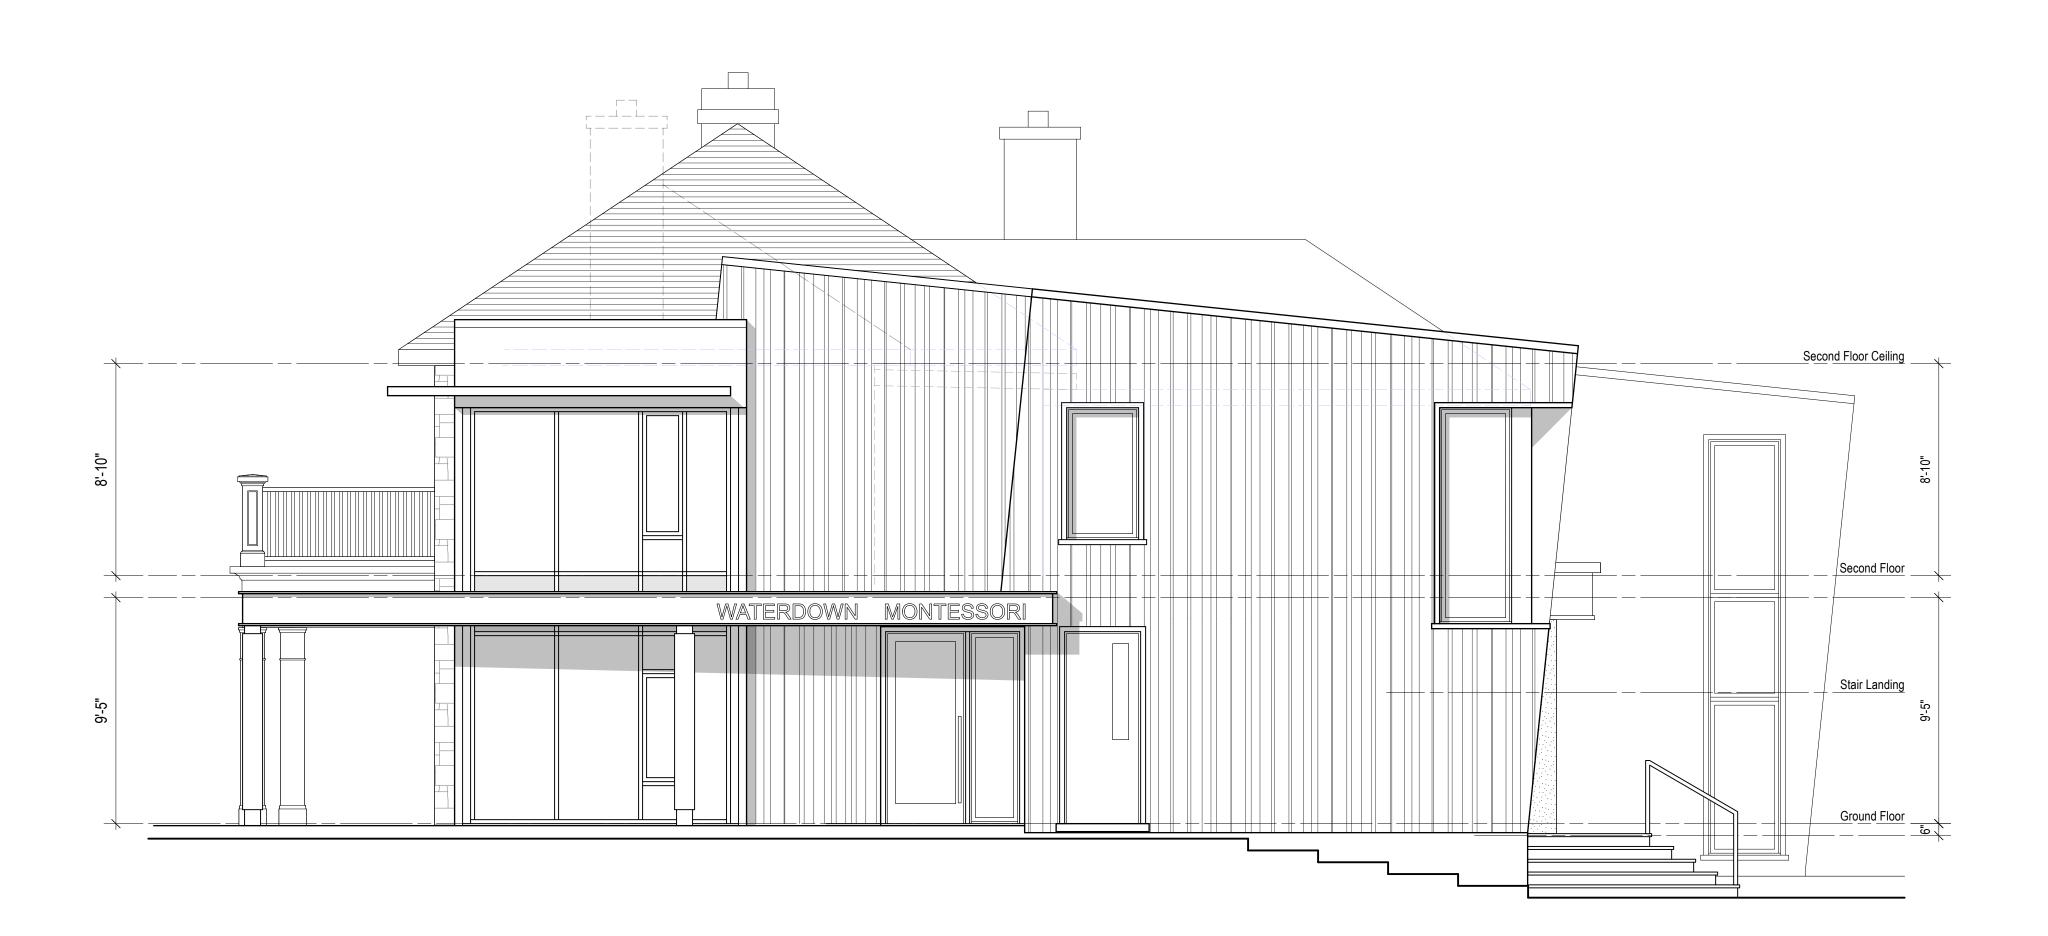

Drawing Number:

A-0

1 WEST ELEVATION

1/4" = 1'-0"

Sept. 8 2021 Issued for Zoning Bylaw Ammendment

Aug. 20 2021 Revised for Review

June 18 2021 Revised

June 16 2021 Client Review

Nov. 13 2020 Issued for Zoning Bylaw Ammendment

No. Date Issue/Revision

\_\_\_\_\_

Consultant

JOHN WILLMOTT ARCHITECT, INC.

594 Chartwell Road, Suite 3, Oakville, ON. L6J 4A5 T • 905-842-2332 F • 905-842-7117

Project:

Additions and Alterations to:

BRAEBOURNE

MONTESSORI

265 Mill Street, Flamborough, ON

Drawin

Side Elevations
Building 'A'

 Drawn By:
 나는데
 Project No:
 19.12

 Scale:
 1/4" = 1'-0"
 Date:
 October, 2020

Drawing Number:

A-0

FRONT VIEW

|     | Feb. 9 2022 | Issued for Zoning Bylaw Ammendment |
|-----|-------------|------------------------------------|
| No. | Date        | Issue/Revision                     |