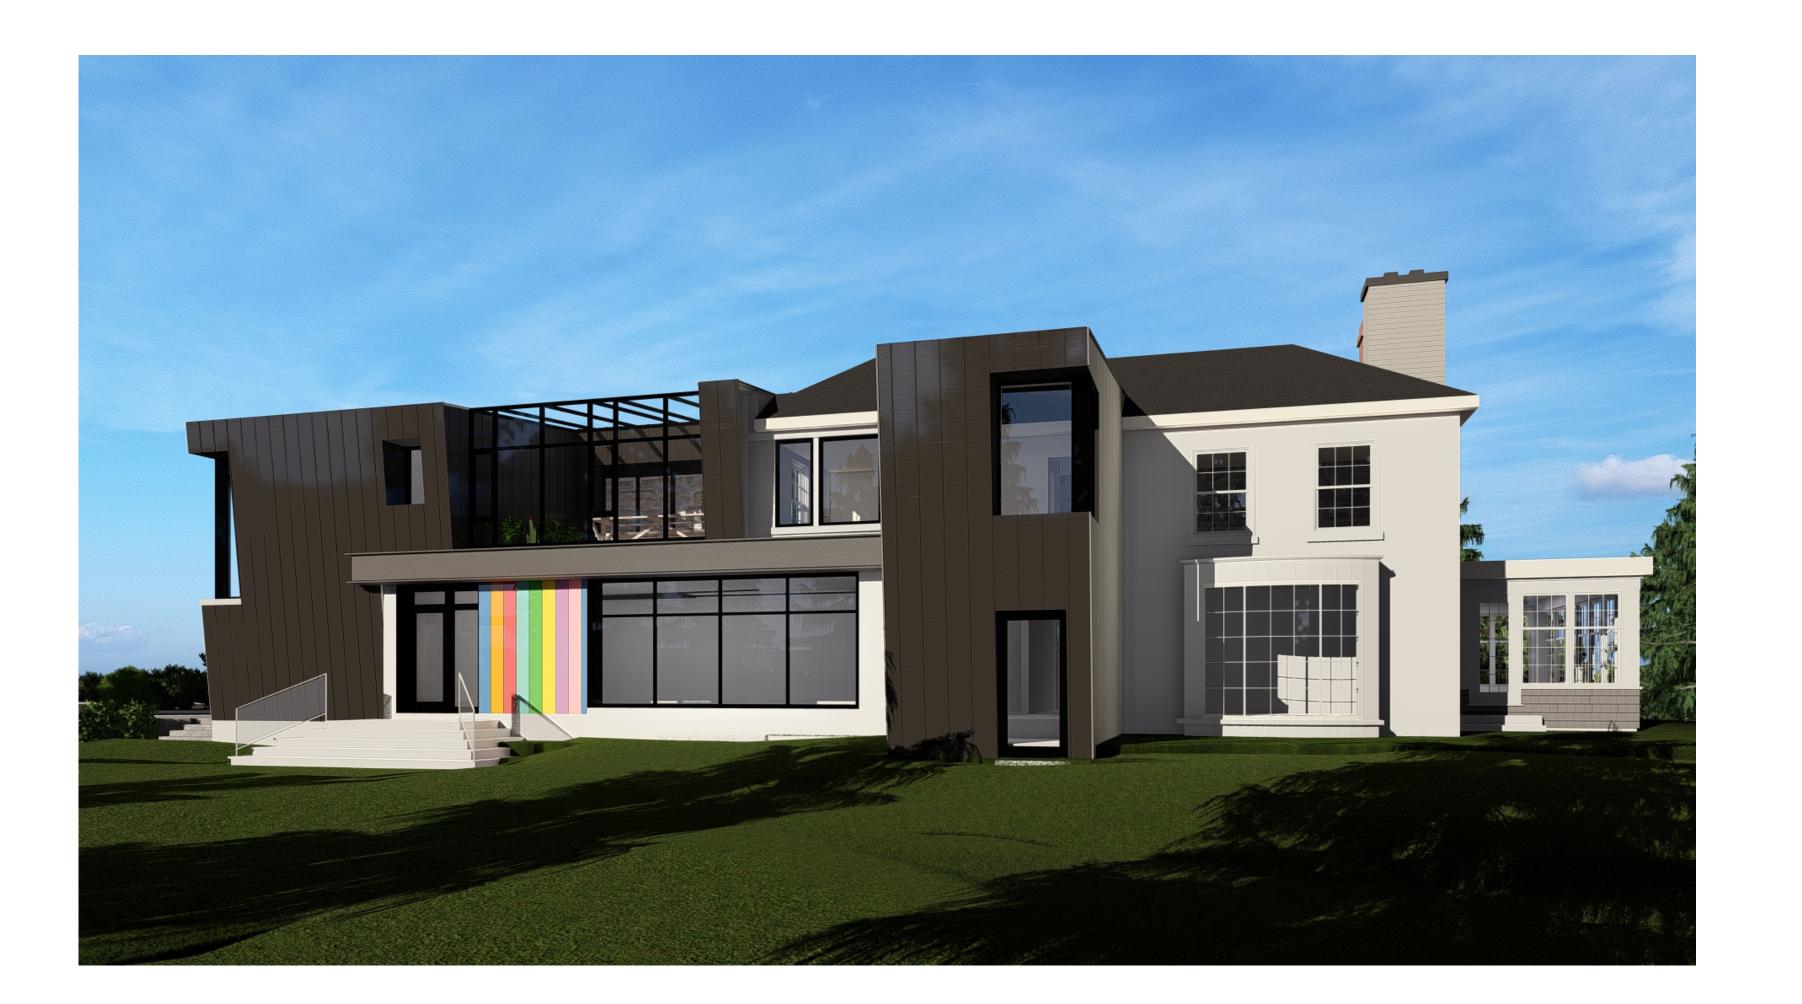

2 REAR ELEVATION
1/4" = 1'-0"

|  | Dec. 8 2021  | Revised                            |
|--|--------------|------------------------------------|
|  | Sept. 8 2021 | Issued for Zoning Bylaw Ammendment |
|  | Aug. 20 2021 | Revised for Review                 |
|  | June 18 2021 | Revised                            |
|  | June 16 2021 | Client Review                      |
|  | Nov. 13 2020 | Issued for Zoning Bylaw Ammendment |

Issue/Revision

Consultant

No. Date

JOHN WILLMOTT ARCHITECT, INC.

594 Chartwell Road, Suite 3, Oakville, ON. L6J 4A5 T • 905-842-2332 F • 905-842-7117

Project:

Additions and Alterations to:

BRAEBOURNE

MONTESSORI

265 Mill Street, Flamborough, ON

Drawir

Front and Rear Elevations Building 'A'

| Scale:    | 1/4" = 1'-0" | Date:       | October, 202 |
|-----------|--------------|-------------|--------------|
| Drawn By: | [뒤튀음]        | Project No: | 19.12        |