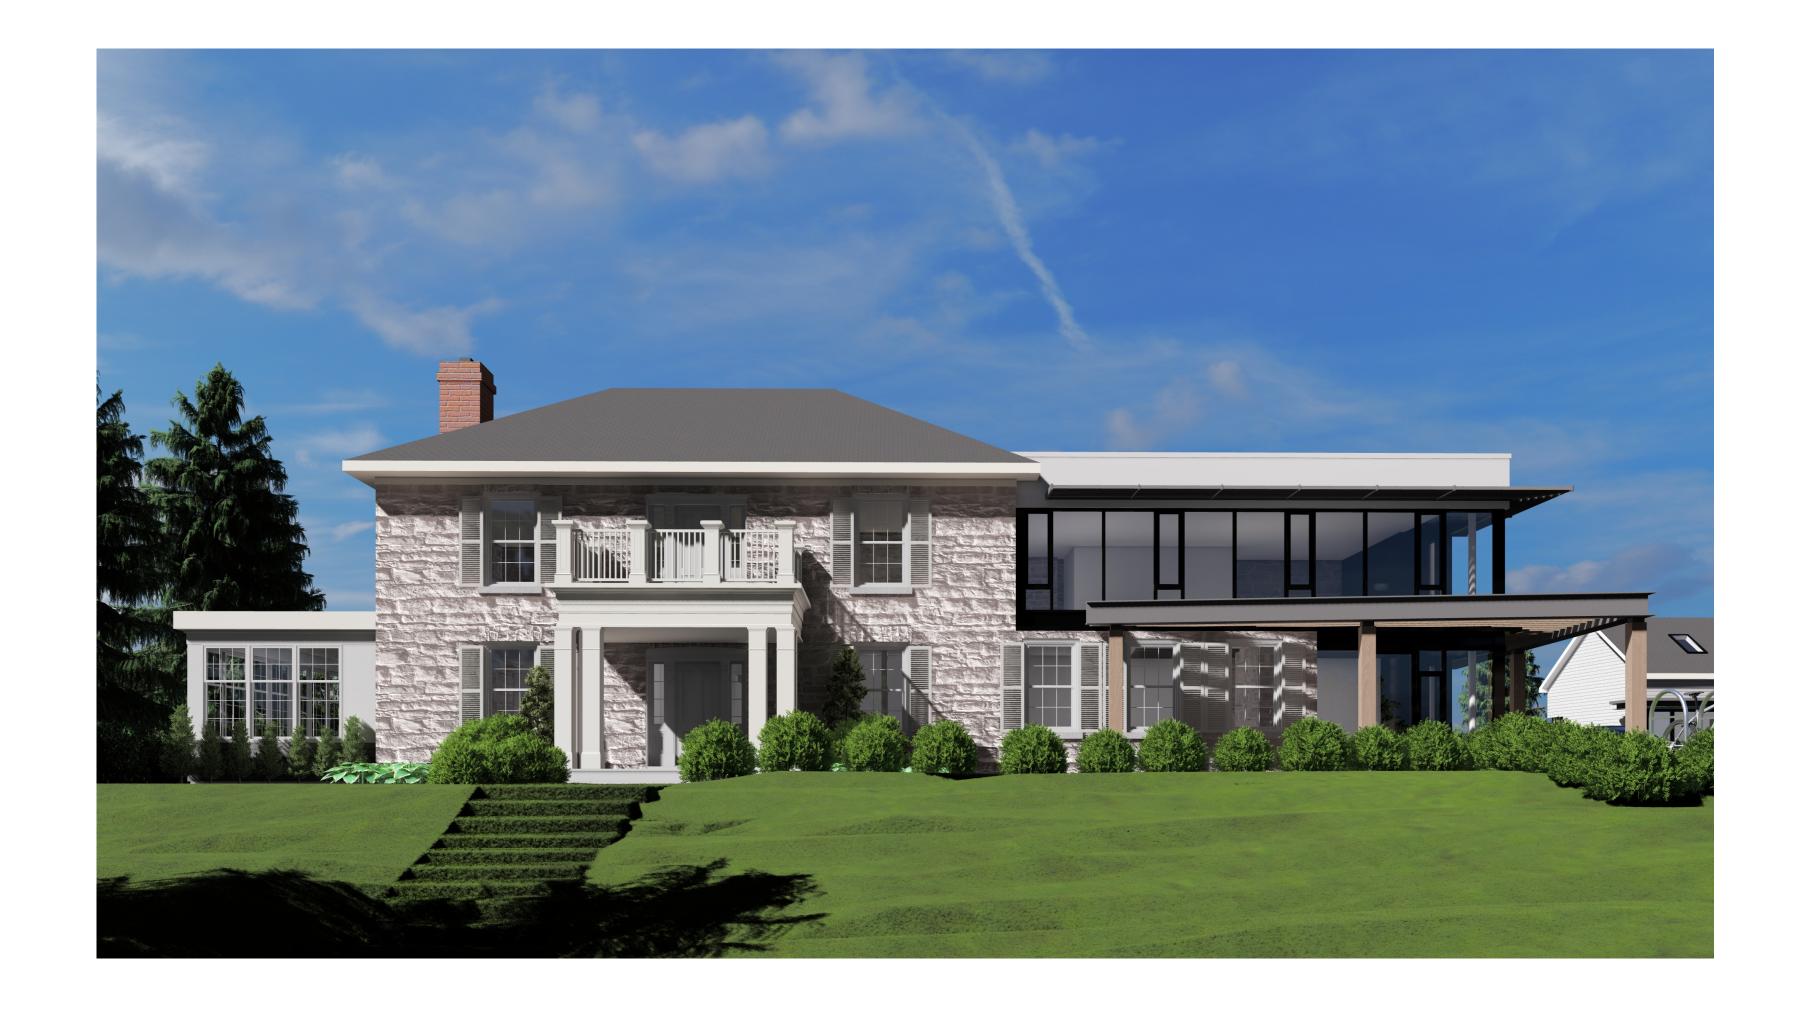

JOHN WILLMOTT ARCHITECT, INC.

594 Chartwell Road, Suite 3, Oakville, ON. L6J 4A5 T • 905-842-2332 F • 905-842-7117

Additions and Alterations to: BRAEBOURNE MONTESSORI

265 Mill Street, Flamborough, ON

Renderings

| Drawn By:       | Project No: | 19.12         |
|-----------------|-------------|---------------|
| Scale:          | Date:       | October, 2020 |
| Drawing Number: |             |               |

SIDE VIEW

REAR VIEW

|   |    | Feb. 9 2022 | Issued for Zoning Bylaw Ammendment |
|---|----|-------------|------------------------------------|
| N | 0. | Date        | Issue/Revision                     |

JOHN WILLMOTT ARCHITECT, INC.

594 Chartwell Road, Suite 3, Oakville, ON. L6J 4A5 T • 905-842-2332 F • 905-842-7117

Additions and Alterations to: BRAEBOURNE MONTESSORI

265 Mill Street, Flamborough, ON

Renderings

| Drawn By:       | Project No: | 19.12         |
|-----------------|-------------|---------------|
| Scale:          | Date:       | October, 2020 |
| Drawing Number: |             |               |

Consultant

JOHN WILLMOTT ARCHITECT, INC.

594 Chartwell Road, Suite 3, Oakville, ON. L6J 4A5 **T •** 905-842-2332 **F •** 905-842-7117

oject:

Additions and Alterations to:

BRAEBOURNE

MONTESSORI

265 Mill Street, Flamborough, ON

Drawing:

Renderings

Drawn By: Project No: 19.12

Scale: Date: October, 2020

Drawing Number:

1

**EXISTING GARAGE VIEW** 

R-03