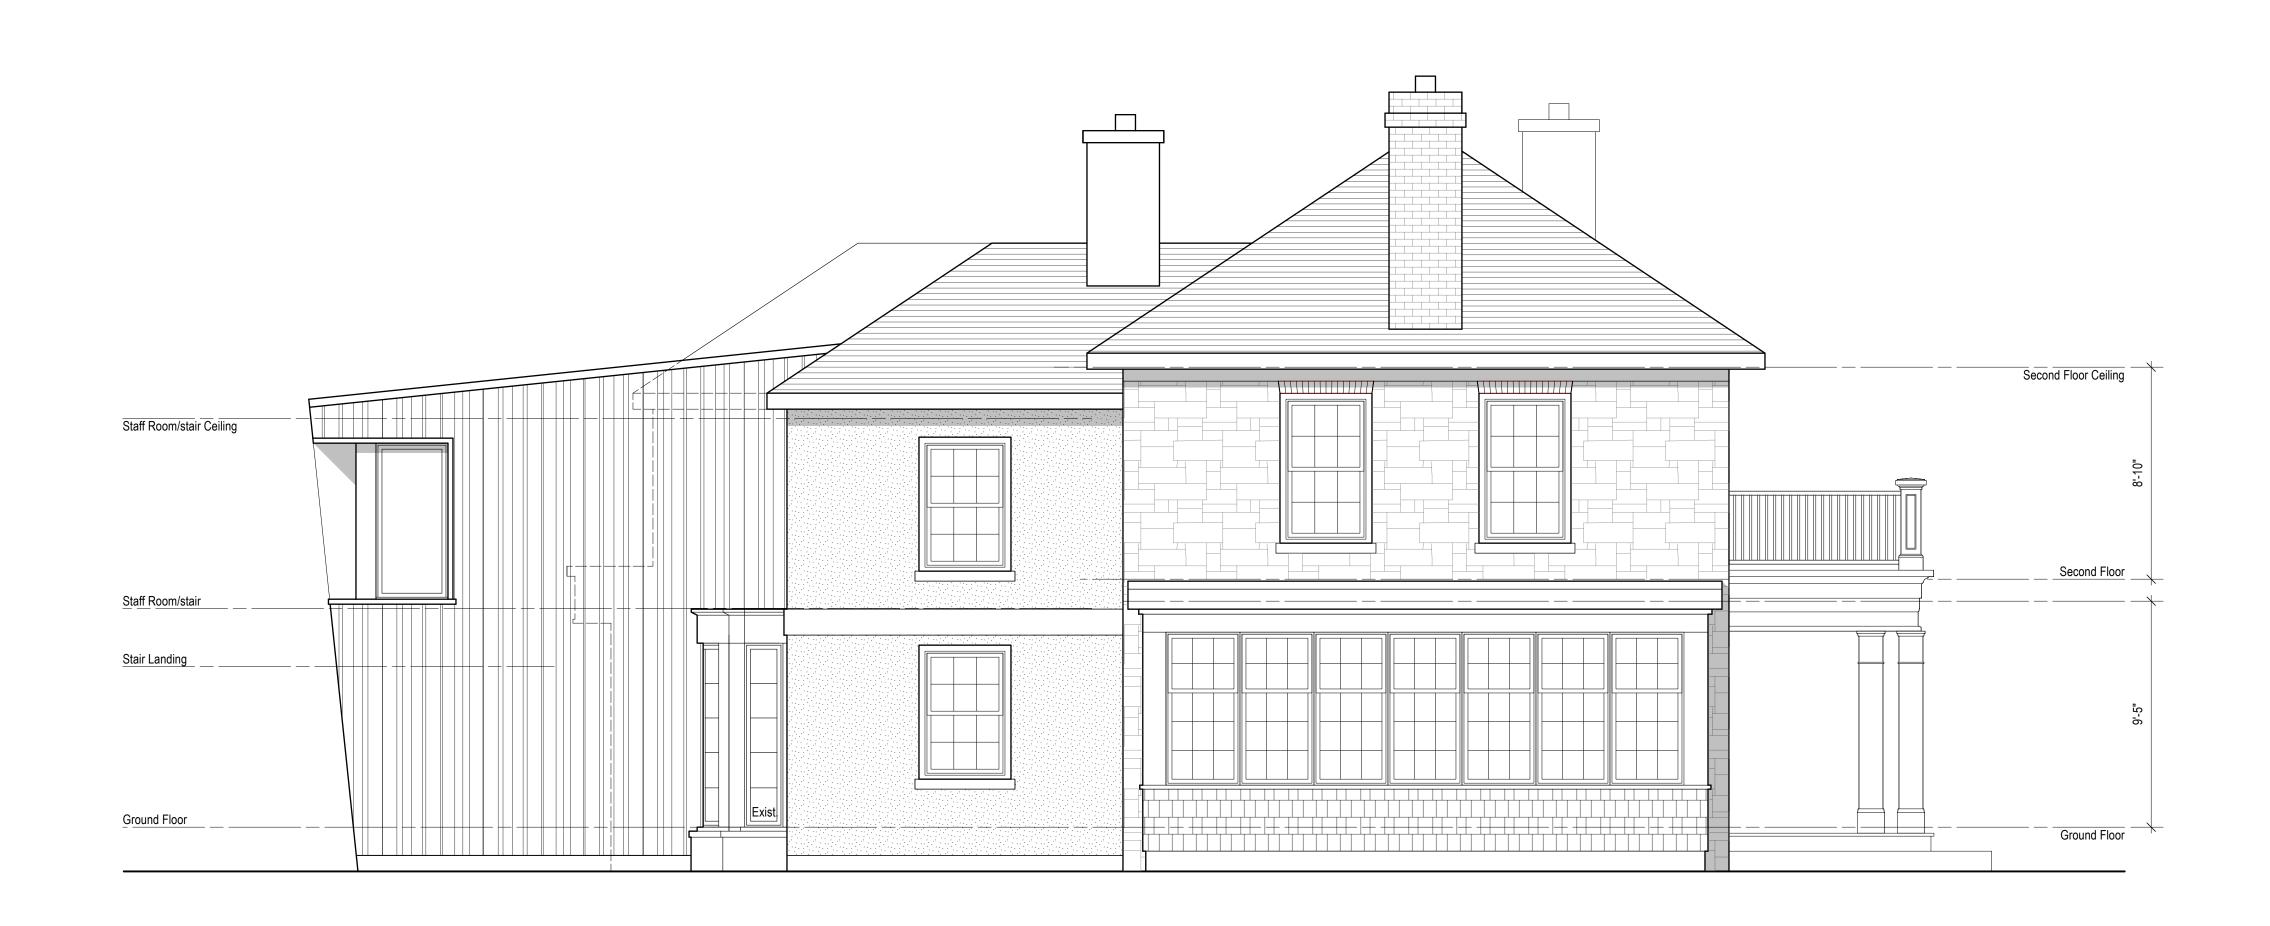

Nov. 13 2020 Issued for Zoning Bylaw Ammendment

No. Date Issue/Revision

\_\_\_\_\_

Consultant

JOHN WILLMOTT ARCHITECT, INC.

594 Chartwell Road, Suite 3, Oakville, ON. L6J 4A5 T • 905-842-2332 F • 905-842-7117

Project:

Additions and Alterations to:

BRAEBOURNE

MONTESSORI

265 Mill Street, Flamborough, ON

Drawin

Side Elevations
Building 'A'

 Drawn By:
 나는데
 Project No:
 19.12

 Scale:
 1/4" = 1'-0"
 Date:
 October, 2020

Drawing Number:

A-0

FRONT VIEW

|     | Feb. 9 2022 | Issued for Zoning Bylaw Ammendment |
|-----|-------------|------------------------------------|
| No. | Date        | Issue/Revision                     |