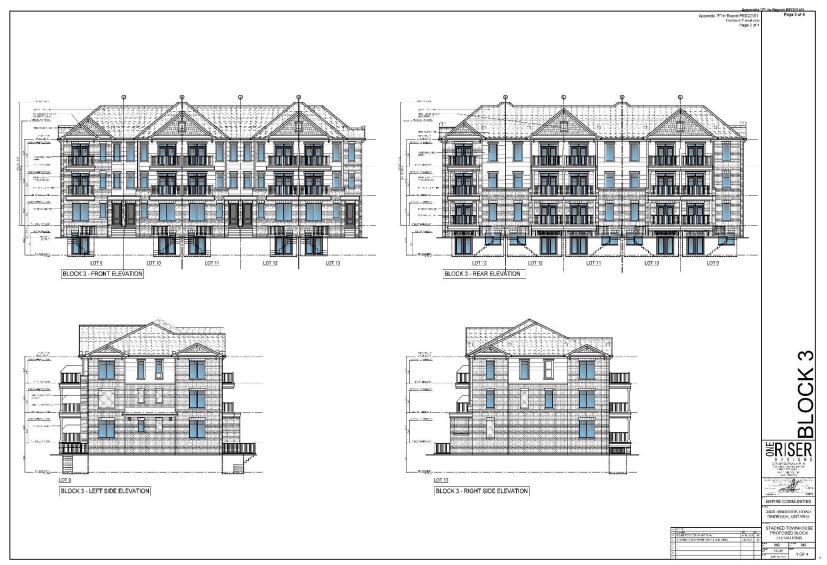

#### ROYAL WINTER DR OS<sub>2</sub> 25 OS2-161 A2 -R4-218 RM2-194 BINBROOK RD A2 **医学家国家国家国家国家** R4-218 RM2-194 gggg 克蘭温泉浸透霧 WHITWELL WY 4 MCALLISTAR DR Site Location **Location Map** Hamilton PLANNING AND ECONOMIC DEVELOPMENT DEPARTMENT File Name/Number: ZAC-21-024 July 11, 2022 Scale: Planner/Technician: Appendix "A" N.T.S DN/NB Subject Property 3435 Binbrook Road, Glanbrook (Ward 11) Block 1 - Change in zoning from the Existing Residential Multiple "RM4-217" Zone, Modified to the Residential Multiple "RM4-817" Zone Modified Block 2 - Change in zoning from the Existing Residential Multiple "RM4-217" Zone, Modified to the Residential Multiple "RM4-817" Zone, Modified (1) Key Map - Ward 11