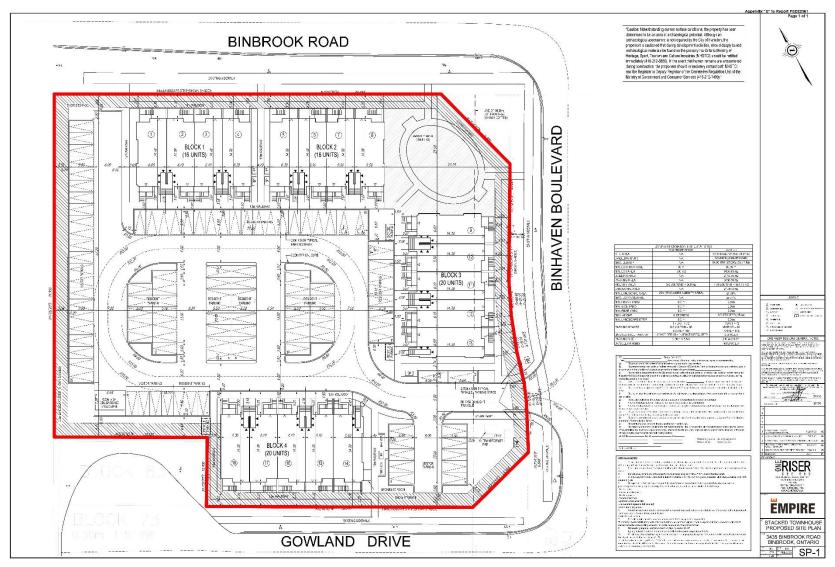

#### KEY MAP ADDITIONAL INFORMATION MEDIUM DENSITY RESIDENTIAL Required Under Section 51(17) Of The Planning Act R.S.C. 1990 c.F.13 MIXED USE 1,54ha (MAX. 110 UNITS) GOWLAND DRIVE RESIDENTIAL (MAX 80 JNITS) WHITWELL TOTAL TITE AREA STREET 'C' BINBROOK SITE STREET 'B' 5.2 25.1 18.5 100.0 9.3m Single Detached Lots 11.0m Single Detached Lots Townhouse / Apartment Block Mixed Use (150 u.p.h.) DATA SOURCES SCHOOL 2.31 ha PARK 1.92ha DATA NOTES AND LEGEND STREET D 2 AS PER VINITED WITH CITY DE HOULEST 2 AS PER METING MEN CITY OF HAM FOR 12/12/05 1 SMM-DLOCK L/MEDICOD & MOSCOTI SAAD LAYOUT 94/03/00 10/13/06 OWNERS CERTIFICATE WE BEING THE REDISTERED OWNER OF THE SUBJECT LANDS HEREBY AUTHORIZED AND TRANSCRIPT, WITH TO PROME AND SUBJECT & DAILY FLAW OF BUSINESS FOR APPROXIC WINDWOOD - DRIVE - O SURVEYORS CERTIFICATE HARRY CENTY NOT THE ECHANGES OF THE SCHEET LAND AND THER MILKTONION TO THE MILKERS AND THE MILKERS AND THE PLAN. A21 BRIAN JOCOBS C.\_3 SUMMERLEA WEST VOYAGER PASS DRAFT PLAN of Subdivision PART OF LOT 3 BLOCK 4 CONCESSION 4 (CONCESSION 4) CITY OF HAMILTON CADD CADO