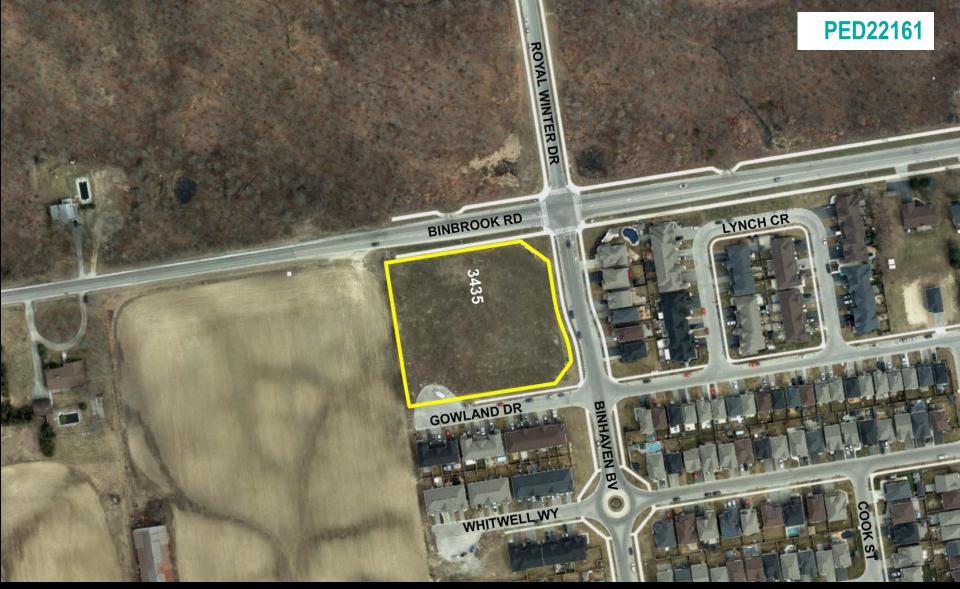

#### ROYAL WINTER DR OS<sub>2</sub> 25 OS2-161 A2 -R4-218 RM2-194 BINBROOK RD A2 **医学家国家国家国家国家** R4-218 RM2-194 gggg 克蘭温泉浸透霧 WHITWELL WY 4 MCALLISTAR DR Site Location **Location Map** Hamilton PLANNING AND ECONOMIC DEVELOPMENT DEPARTMENT File Name/Number: ZAC-21-024 July 11, 2022 Scale: Planner/Technician: Appendix "A" N.T.S DN/NB Subject Property 3435 Binbrook Road, Glanbrook (Ward 11) Block 1 - Change in zoning from the Existing Residential Multiple "RM4-217" Zone, Modified to the Residential Multiple "RM4-817" Zone Modified Block 2 - Change in zoning from the Existing Residential Multiple "RM4-217" Zone, Modified to the Residential Multiple "RM4-817" Zone, Modified (1) Key Map - Ward 11

### PED22161 Appendix A

**SUBJECT PROPERTY** 

0 Gowland & 3435 Binbrook Road, Glanbrook