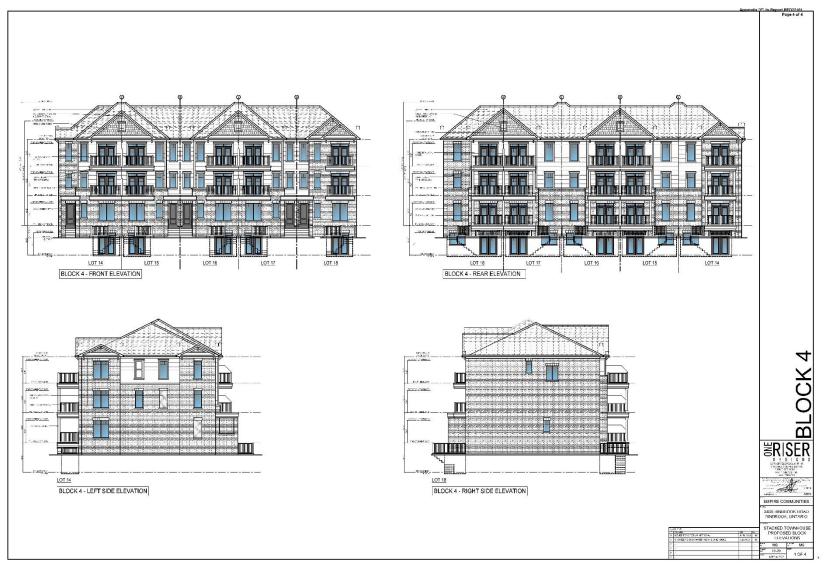

#### ROYAL WINTER DR OS<sub>2</sub> 25 OS2-161 A2 -R4-218 RM2-194 BINBROOK RD A2 **医学家国家国家国家国家** R4-218 RM2-194 gggg 克蘭温泉浸透霧 WHITWELL WY 4 MCALLISTAR DR Site Location **Location Map** Hamilton PLANNING AND ECONOMIC DEVELOPMENT DEPARTMENT File Name/Number: ZAC-21-024 July 11, 2022 Scale: Planner/Technician: Appendix "A" N.T.S DN/NB Subject Property 3435 Binbrook Road, Glanbrook (Ward 11) Block 1 - Change in zoning from the Existing Residential Multiple "RM4-217" Zone, Modified to the Residential Multiple "RM4-817" Zone Modified Block 2 - Change in zoning from the Existing Residential Multiple "RM4-217" Zone, Modified to the Residential Multiple "RM4-817" Zone, Modified (1) Key Map - Ward 11