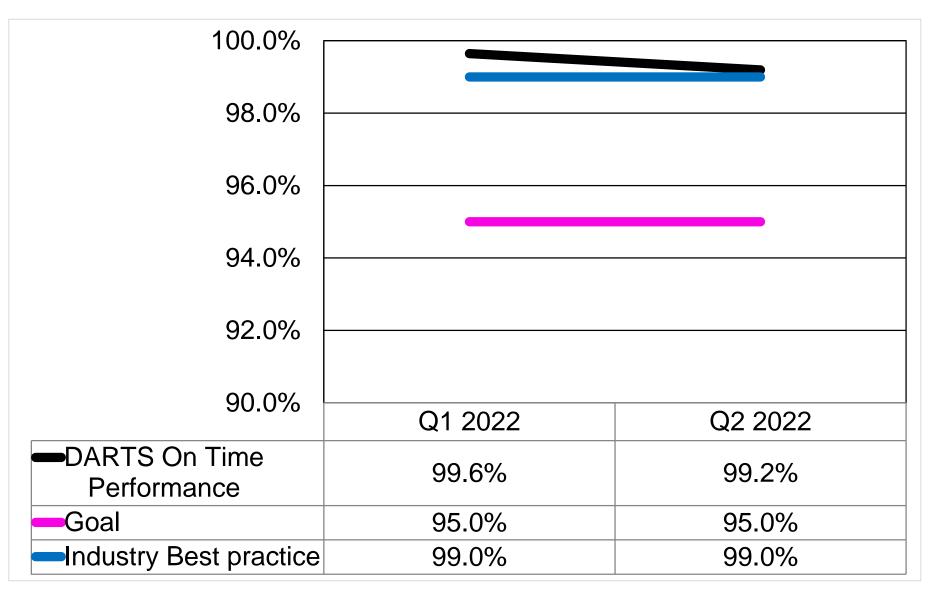

# ACCESSIBLE TRANSPORTATION SERVICES PERFORMANCE REVIEW Q2 2022 ADVISORY COMMITTEE FOR PERSONS WITH DISABILITIES SEPTEMBER 13, 2022

PUBLIC WORKS DEPARTMENT TRANSIT DIVISION

#### DEMAND: COUNT OF ATS TRIPS DELIVERED vs REQUESTED



# TRIP DISPOSITION Q1 and Q2 2022: % of DARTS TRIPS REQUESTED



|      | Cancelled | Cancelled | Client NS/ | Trips   | Trips  | Trip      |
|------|-----------|-----------|------------|---------|--------|-----------|
|      | on time   | late      | CAD        | Refused | Denied | Completed |
| Q2 % | 8.4%      | 10.6%     | 3.4%       | 0.1%    | 2.1%   | 75.3%     |
| Q1 % | 10.2%     | 11.8%     | 3.8%       | 0.1%    | 0.7%   | 73.4%     |

■Q2% ■Q1%

## DARTS LATE TRIPS



## DARTS ON TIME PERFORMANCE



#### ATS AND DARTS COMMENDATIONS AND COMPLAINTS PER THOUSAND DARTS TRIPS





## THANK YOU