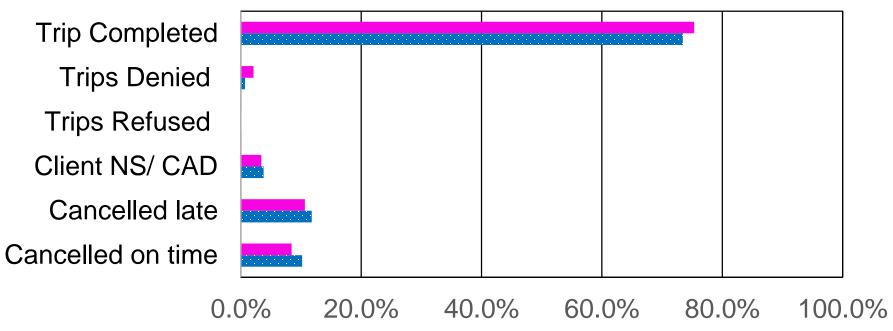

# TRIP DISPOSITION Q1 and Q2 2022: % of DARTS TRIPS REQUESTED

|      | Cancelled | Cancelled | Client NS/ | Trips   | Trips  | Trip      |
|------|-----------|-----------|------------|---------|--------|-----------|
|      | on time   | late      | CAD        | Refused | Denied | Completed |
| Q2 % | 8.4%      | 10.6%     | 3.4%       | 0.1%    | 2.1%   | 75.3%     |
| Q1 % | 10.2%     | 11.8%     | 3.8%       | 0.1%    | 0.7%   | 73.4%     |

■Q2% ■Q1%