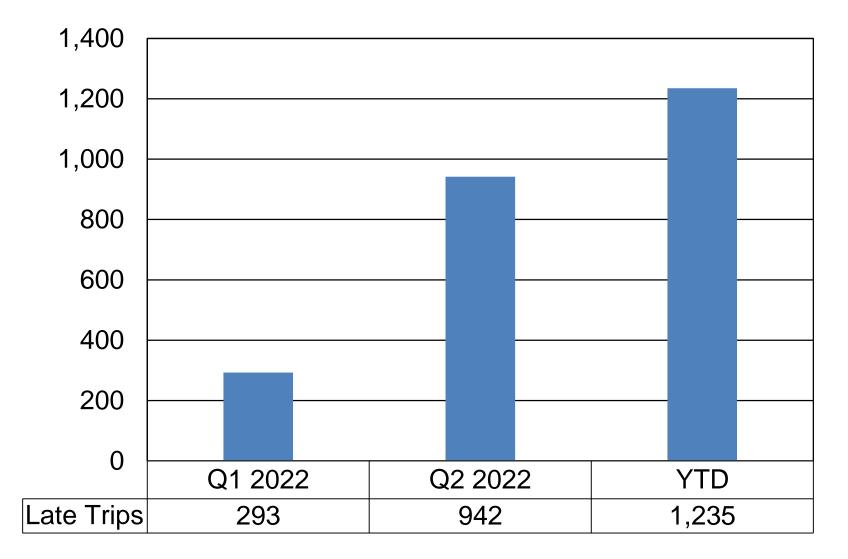

# ACCESSIBLE TRANSPORTATION SERVICES PERFORMANCE REVIEW Q2 2022 ADVISORY COMMITTEE FOR PERSONS WITH DISABILITIES SEPTEMBER 13, 2022

PUBLIC WORKS DEPARTMENT TRANSIT DIVISION

#### DEMAND: COUNT OF ATS TRIPS DELIVERED vs REQUESTED



# TRIP DISPOSITION Q1 and Q2 2022: % of DARTS TRIPS REQUESTED



|      | Cancelled | Cancelled | Client NS/ | Trips   | Trips  | Trip      |
|------|-----------|-----------|------------|---------|--------|-----------|
|      | on time   | late      | CAD        | Refused | Denied | Completed |
| Q2 % | 8.4%      | 10.6%     | 3.4%       | 0.1%    | 2.1%   | 75.3%     |
| Q1 % | 10.2%     | 11.8%     | 3.8%       | 0.1%    | 0.7%   | 73.4%     |

■Q2% ■Q1%

## DARTS LATE TRIPS



## DARTS ON TIME PERFORMANCE



#### ATS AND DARTS COMMENDATIONS AND COMPLAINTS PER THOUSAND DARTS TRIPS





## THANK YOU