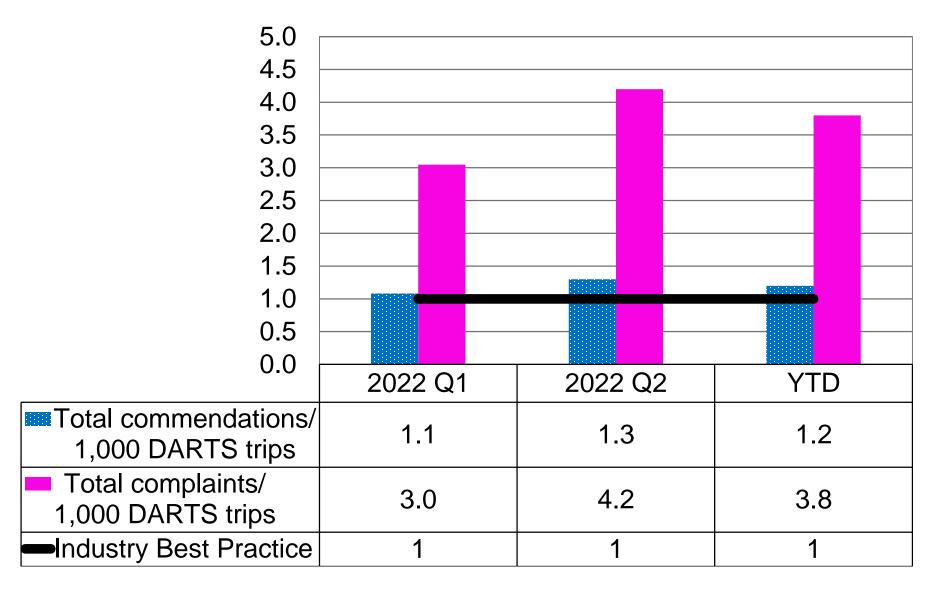

ION SERVICES PERFORMANCE REVIEW Q2 2022 ADVISORY COMMITTEE FOR PERSONS WITH DISABILITIES SEPTEMBER 13, 2022

PUBLIC WORKS DEPARTMENT TRANSIT DIVISION

#### DEMAND: COUNT OF ATS TRIPS DELIVERED vs REQUESTED



# TRIP DISPOSITION Q1 and Q2 2022: % of DARTS TRIPS REQUESTED



|      | Cancelled | Cancelled | Client NS/ | Trips   | Trips  | Trip      |
|------|-----------|-----------|------------|---------|--------|-----------|
|      | on time   | late      | CAD        | Refused | Denied | Completed |
| Q2 % | 8.4%      | 10.6%     | 3.4%       | 0.1%    | 2.1%   | 75.3%     |
| Q1 % | 10.2%     | 11.8%     | 3.8%       | 0.1%    | 0.7%   | 73.4%     |

■Q2% ■Q1%

## DARTS LATE TRIPS



## DARTS ON TIME PERFORMANCE



#### ATS AND DARTS COMMENDATIONS AND COMPLAINTS PER THOUSAND DARTS TRIPS





## THANK YOU