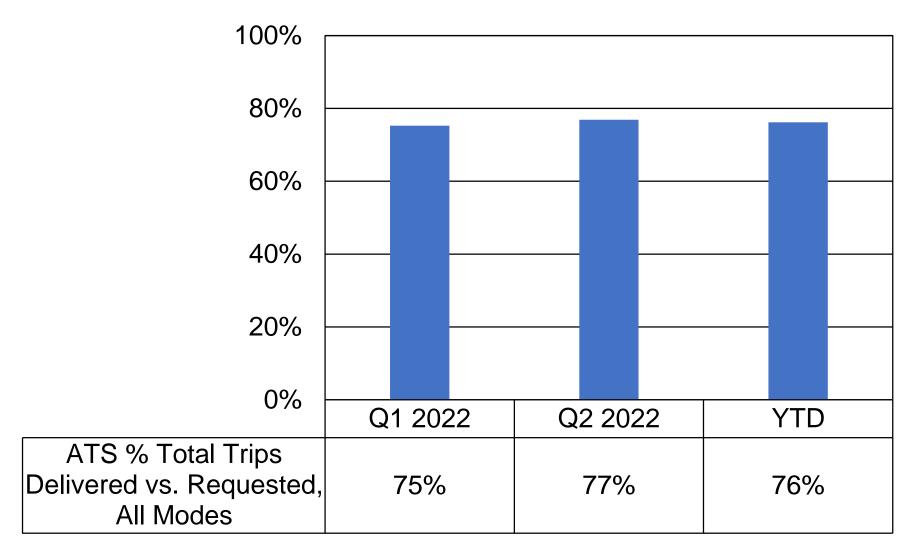

# ACCESSIBLE TRANSPORTATION SERVICES PERFORMANCE REVIEW Q2 2022 ADVISORY COMMITTEE FOR PERSONS WITH DISABILITIES SEPTEMBER 13, 2022

PUBLIC WORKS DEPARTMENT TRANSIT DIVISION

#### DEMAND: COUNT OF ATS TRIPS DELIVERED vs REQUESTED



# TRIP DISPOSITION Q1 and Q2 2022: % of DARTS TRIPS REQUESTED



|      | Cancelled | Cancelled | Client NS/ | Trips   | Trips  | Trip      |
|------|-----------|-----------|------------|---------|--------|-----------|
|      | on time   | late      | CAD        | Refused | Denied | Completed |
| Q2 % | 8.4%      | 10.6%     | 3.4%       | 0.1%    | 2.1%   | 75.3%     |
| Q1 % | 10.2%     | 11.8%     | 3.8%       | 0.1%    | 0.7%   | 73.4%     |

■Q2% ■Q1%

## DARTS LATE TRIPS



## DARTS ON TIME PERFORMANCE



#### ATS AND DARTS COMMENDATIONS AND COMPLAINTS PER THOUSAND DARTS TRIPS





## THANK YOU