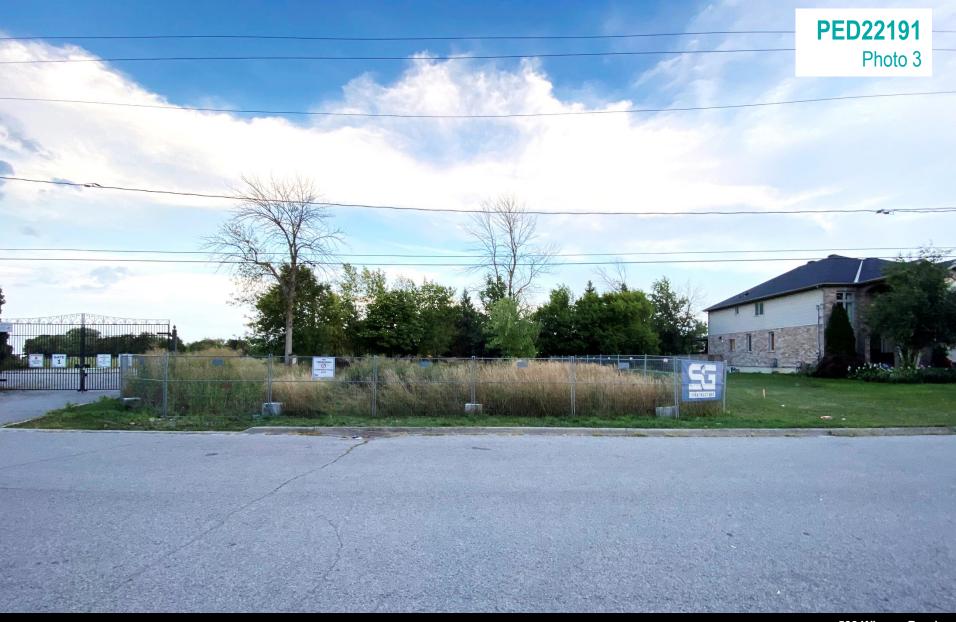

### Appendix B

View of Site from East Street looking west

View of nearby Single Detached Dwellings on Winona Road

View of nearby Single Detached Dwellings on west side of Winona Road

View of Liuna Court looking north

View of neighbouring property to the south on East Street

View of nearby Single Detached Dwellings on East Street Continued

View of Lido Drive and Riviera Ridge

View of East Street looking north

View of Wendakee Drive looking east

View of Winona Road looking north

View of newer development at Baseline Road and Winona Road

View looking south on Winona Road bridge