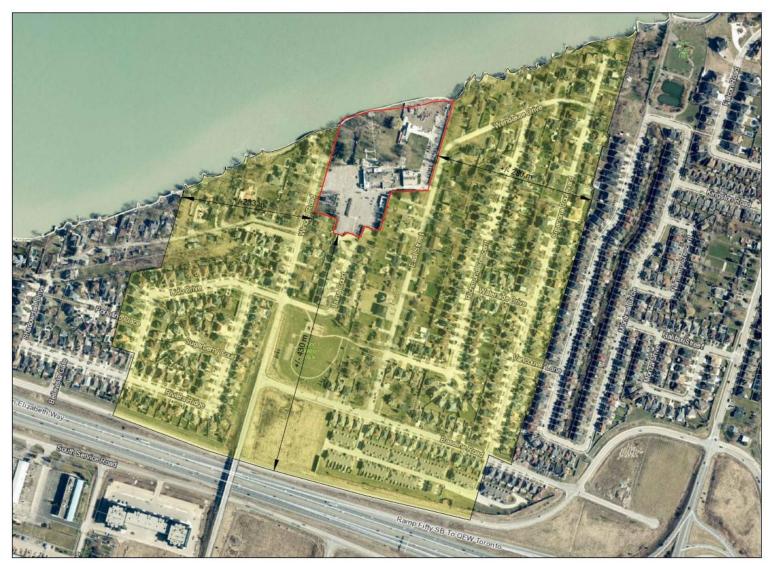

#### Lake Ontario 6 75 2 73 71 76 R2 R1 67 74 65 70 63 68 529 66 59 R1 527 57 63 64 55 525 61 53 523 WINONA 60 49 521 57 519 56 00 516 517 R2-37 514 9 515 Site Location **Location Map** Hamilton PLANNING AND ECONOMIC DEVELOPMENT DEPARTMENT File Name/Number: ZAC-22-015 & UHOPA-22-007 February 1, 2022 Scale: Planner/Technician: Appendix "A" N.T.S JV/VS Subject Property 522 & 526 Winona Road, Stoney Creek Block 1 - Change in Zoning from Community Commercial (C3, 579) Zone to the Multiple Residential "RM5-\_\_\_\_" Zone Block 2 - Change in Zoning from Community Commercial (C3, 579) Zone to the Single Residential "R1" Zone Block 3 - Change in Zoning from Single Residential "R2" Zone to the Multiple Residential "RM5-\_\_\_" Zone Block 4 - Change is Zoning from the Community Commercial (C3, 579) Zone to the Open Space (1) Key Map - Ward 10 (P4) Zone