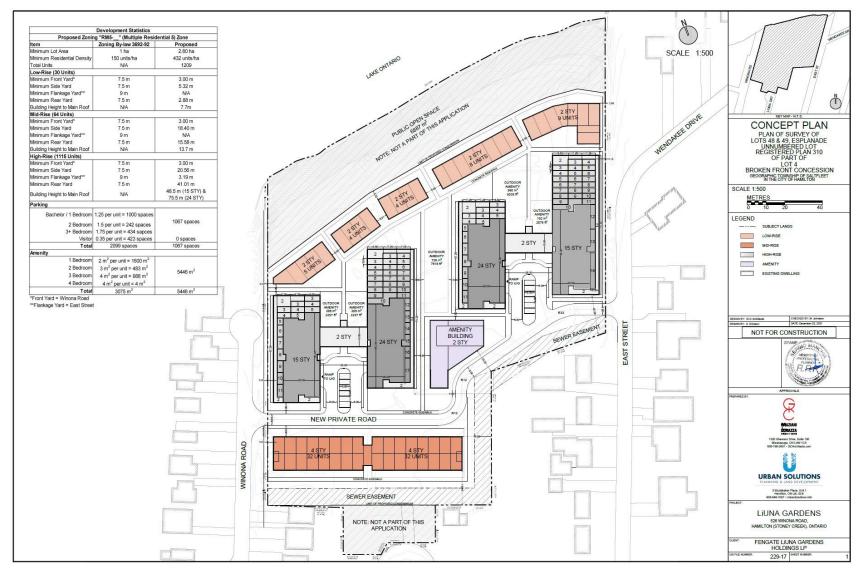

## PED22191 - (ZAC-22-015 & UHOPA-22-007)

Appeal of Urban Hamilton Official Plan Amendment Application UHOPA-22-007 and Zoning By-law Amendment Application ZAC-22-015 to the Ontario Land Tribunal (OLT) for Lack of Decision for Lands Located at 522 and 526 Winona Road, Stoney Creek.