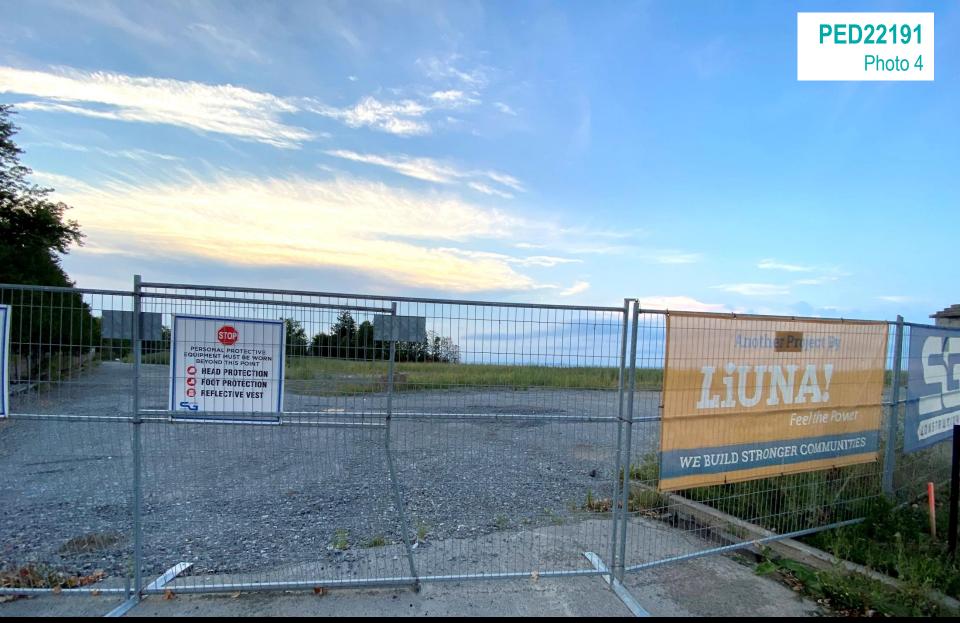

### Appendix B

View of Site from East Street looking west

View of nearby Single Detached Dwellings on Winona Road

View of nearby Single Detached Dwellings on west side of Winona Road

View of Liuna Court looking north

View of neighbouring property to the south on East Street

View of nearby Single Detached Dwellings on East Street Continued

View of Lido Drive and Riviera Ridge

View of East Street looking north

View of Wendakee Drive looking east

View of Winona Road looking north

View of newer development at Baseline Road and Winona Road

View looking south on Winona Road bridge