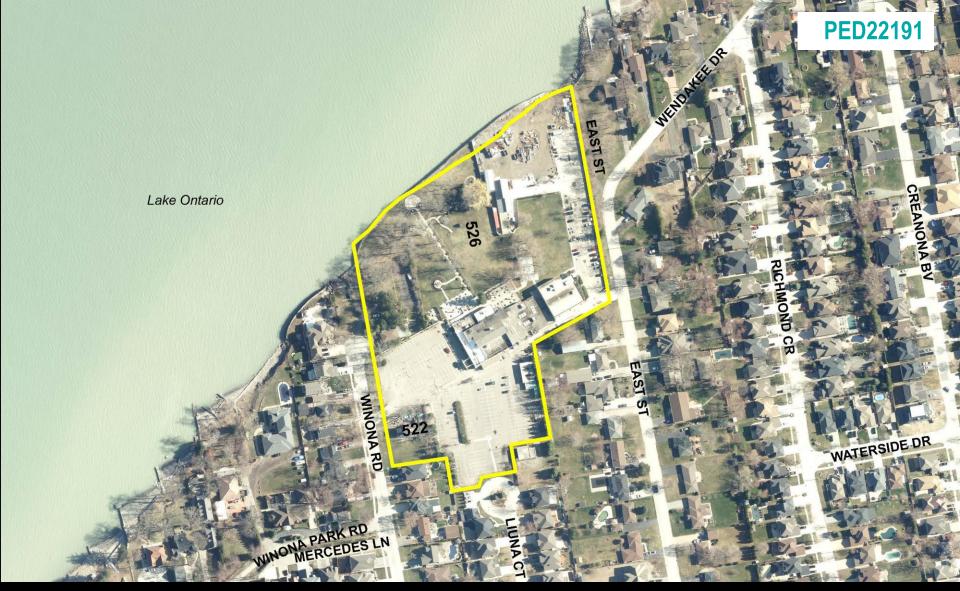

529 66 59 R1 527 57 63 64 55 525 61 53 523 WINONA 60 49 521 57 519 56 00 516 517 R2-37 514 9 515 Site Location **Location Map** Hamilton PLANNING AND ECONOMIC DEVELOPMENT DEPARTMENT File Name/Number: ZAC-22-015 & UHOPA-22-007 February 1, 2022 Scale: Planner/Technician: Appendix "A" N.T.S JV/VS Subject Property 522 & 526 Winona Road, Stoney Creek Block 1 - Change in Zoning from Community Commercial (C3, 579) Zone to the Multiple Residential "RM5-\_\_\_\_" Zone Block 2 - Change in Zoning from Community Commercial (C3, 579) Zone to the Single Residential "R1" Zone Block 3 - Change in Zoning from Single Residential "R2" Zone to the Multiple Residential "RM5-\_\_\_" Zone Block 4 - Change is Zoning from the Community Commercial (C3, 579) Zone to the Open Space (1) Key Map - Ward 10 (P4) Zone





SUBJECT PROPERTY



522 & 526 Winona Road, Stoney Creek





#### PED22191

#### Appendix B





#### PED22191

### Appendix B

























View of Site from East Street looking west





View of nearby Single Detached Dwellings on Winona Road





View of nearby Single Detached Dwellings on west side of Winona Road





View of Liuna Court looking north





View of neighbouring property to the south on East Street





View of nearby Single Detached Dwellings on East Street Continued





View of Lido Drive and Riviera Ridge





View of East Street looking north





View of Wendakee Drive looking east





View of Winona Road looking north











View of newer development at Baseline Road and Winona Road





















View looking south on Winona Road bridge