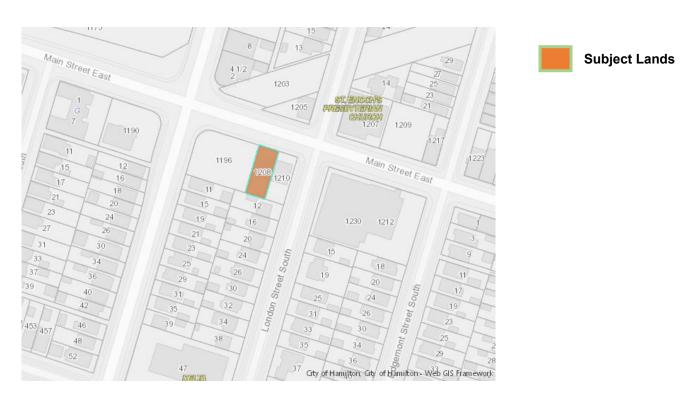

| APPLICATION | HM/A-22:289               | SUBJECT    | 1208 Main St E, Hamilton           |
|-------------|---------------------------|------------|------------------------------------|
| NO.:        |                           | PROPERTY:  |                                    |
| ZONE:       | "TOC1" (Transit Oriented  | ZONING BY- | Zoning By-law City of Hamilton 05- |
|             | Corridor Mixed Use Medium | LAW:       | 200, as Amended 16-265             |
|             | Density)                  |            |                                    |

# STATISTICS

| EXISTING USE:<br>Single Dwelling Unit                                                   | PROPOSED USE: Interior Alteration an<br>Renovation to Create Dental Clinic                                                                   | PROPOSED USE: Interior Alteration and<br>Renovation to Create Dental Clinic |  |  |
|-----------------------------------------------------------------------------------------|----------------------------------------------------------------------------------------------------------------------------------------------|-----------------------------------------------------------------------------|--|--|
| ZONING:<br>Zoning Code TOC1<br>Transit Oriented Corridor Mixed Use                      | Registered Plan:<br>LOT 2 , Plan No. 687                                                                                                     | SET-BACKS : EXISTING (NO CHANGE)                                            |  |  |
| Medium Density<br>Parent Bylaw Number 05-200                                            | LOT AREA: 387.857m <sup>2</sup>                                                                                                              |                                                                             |  |  |
| Basement GFA: 85.2 m²                                                                   | Ground Floor GFA: Proposed Clinic GFA = 85.20 m <sup>2</sup>                                                                                 | 2nd Floor GFA: 85.20 m²<br>Un-Occupied Space for future<br>Tenant tit out   |  |  |
| Parking Required :<br>1. Clinics at 1 Parking for 16 sq.m =<br>85.2 m² / 16 = 5 Parking | Parking Provided: 1. 4 Parking Space on Site 2. 10% reduction for Bike Rack=0.50 3. 10% reduction for showers =0.50 total provided on site 5 | NUMBER OF STOREYS:<br>Basement + Ground + Second                            |  |  |
| BUILDING MAJOR OCCUPANCY:                                                               | BUILDING O.B.C CLASSIFICATION: Group D 3.2.2.53                                                                                              | NUMBER OF STREETS / ACCESS ROUTE: 1 STREET                                  |  |  |