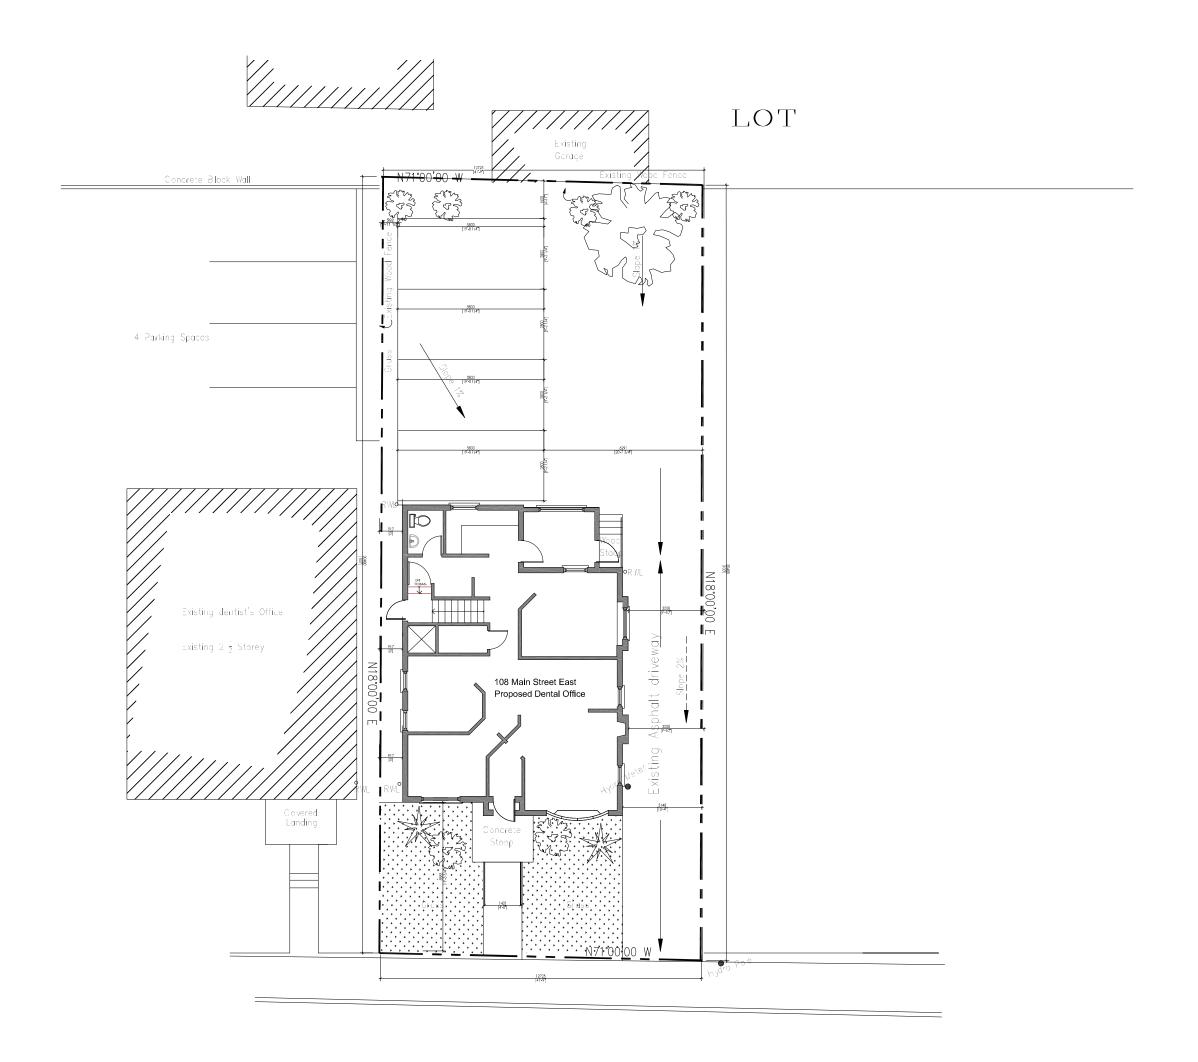

# STATISTICS

| EXISTING USE:<br>Single Dwelling Unit                                                   | PROPOSED USE: Interior Alteration an<br>Renovation to Create Dental Clinic                                                                   | PROPOSED USE: Interior Alteration and<br>Renovation to Create Dental Clinic |  |  |
|-----------------------------------------------------------------------------------------|----------------------------------------------------------------------------------------------------------------------------------------------|-----------------------------------------------------------------------------|--|--|
| ZONING:<br>Zoning Code TOC1<br>Transit Oriented Corridor Mixed Use                      | Registered Plan:<br>LOT 2 , Plan No. 687                                                                                                     | SET-BACKS : EXISTING (NO CHANGE)                                            |  |  |
| Medium Density<br>Parent Bylaw Number 05-200                                            | LOT AREA: 387.857m <sup>2</sup>                                                                                                              |                                                                             |  |  |
| Basement GFA: 85.2 m²                                                                   | Ground Floor GFA: Proposed Clinic GFA = 85.20 m <sup>2</sup>                                                                                 | 2nd Floor GFA: 85.20 m²<br>Un-Occupied Space for future<br>Tenant tit out   |  |  |
| Parking Required :<br>1. Clinics at 1 Parking for 16 sq.m =<br>85.2 m² / 16 = 5 Parking | Parking Provided: 1. 4 Parking Space on Site 2. 10% reduction for Bike Rack=0.50 3. 10% reduction for showers =0.50 total provided on site 5 | NUMBER OF STOREYS:<br>Basement + Ground + Second                            |  |  |
| BUILDING MAJOR OCCUPANCY:                                                               | BUILDING O.B.C CLASSIFICATION: Group D 3.2.2.53                                                                                              | NUMBER OF STREETS / ACCESS ROUTE: 1 STREET                                  |  |  |

^ A000

Main Street East

Site Plan

Scale 1:150

This drawing is protected by copyright. Contractors must check all dimensions on site. Only figured dimensions are to be used. Discrepancies must be reported immediately to the architect before proceeding.

# Additional sheets can be submitted if there is not sufficient room to answer the following questions. Additional sheets must be clearly labelled

| requiered 5 parking, available is 4  Second Dwelling Unit Reconstruction of Existing Dwelli  Why it is not possible to comply with the provisions of the By-law?  existing building, can not add extar parking | ng                     |
|----------------------------------------------------------------------------------------------------------------------------------------------------------------------------------------------------------------|------------------------|
| 5. Why it is not possible to comply with the provisions of the By-law?                                                                                                                                         | ng                     |
| 5. Why it is not possible to comply with the provisions of the By-law?                                                                                                                                         | ng                     |
| 5. Why it is not possible to comply with the provisions of the By-law?                                                                                                                                         | ng                     |
|                                                                                                                                                                                                                |                        |
| existing building, can not add extar parking                                                                                                                                                                   |                        |
| paramig samanig, sam not dad ontai pariting                                                                                                                                                                    |                        |
|                                                                                                                                                                                                                |                        |
|                                                                                                                                                                                                                |                        |
| <ol> <li>Legal description and Address of subject lands (registered plan number<br/>other legal description and where applicable, street and street number</li> </ol>                                          |                        |
| Registered Plan:                                                                                                                                                                                               |                        |
| LOT 2 , Plan No. 687                                                                                                                                                                                           |                        |
|                                                                                                                                                                                                                |                        |
| 7. PREVIOUS USE OF PROPERTY                                                                                                                                                                                    |                        |
| Decidential   Industrial   Commercial                                                                                                                                                                          |                        |
| Residential Industrial Commercial                                                                                                                                                                              |                        |
| Agricultural                                                                                                                                                                                                   |                        |
| Other                                                                                                                                                                                                          |                        |
|                                                                                                                                                                                                                |                        |
| 8.1 If Industrial or Commercial, specify use                                                                                                                                                                   | <del></del>            |
| 8.2 Has the grading of the subject land been changed by adding earth or of<br>has filling occurred?                                                                                                            | her material, i.e.     |
| Yes ☐ No ■ Unknown ☐                                                                                                                                                                                           |                        |
| 8.3 Has a gas station been located on the subject land or adjacent lands at                                                                                                                                    | any time?              |
| Yes ☐ No ■ Unknown ☐                                                                                                                                                                                           |                        |
| 8.4 Has there been petroleum or other fuel stored on the subject land or ad                                                                                                                                    | jacent lands?          |
| Yes ☐ No ■ Unknown ☐                                                                                                                                                                                           |                        |
| 8.5 Are there or have there ever been underground storage tanks or buried subject land or adjacent lands?                                                                                                      | waste on the           |
| Yes ☐ No ■ Unknown ☐                                                                                                                                                                                           |                        |
| 8.6 Have the lands or adjacent lands ever been used as an agricultural ope<br>cyanide products may have been used as pesticides and/or sewage sl<br>to the lands?                                              |                        |
| Yes ☐ No ⊠ Unknown ☐                                                                                                                                                                                           |                        |
| 8.7 Have the lands or adjacent lands ever been used as a weapon firing rai                                                                                                                                     | nge?                   |
| <u> </u>                                                                                                                                                                                                       |                        |
| Yes ☐ No ■ Unknown ☐                                                                                                                                                                                           |                        |
| Yes No Unknown State Unknown State No Is the nearest boundary line of the application within 500 metres (1,640)                                                                                                | feet) of the fill area |
| Yes ☐ No ■ Unknown ☐                                                                                                                                                                                           | feet) of the fill area |
| Yes No Unknown Unknown State Is the nearest boundary line of the application within 500 metres (1,640 of an operational/non-operational landfill or dump?                                                      | ng materials           |

| 8.10 | uses on the site or                    | adjacent sites?                                             | t land may have been contaminated by former                                                          |
|------|----------------------------------------|-------------------------------------------------------------|------------------------------------------------------------------------------------------------------|
|      | Yes N                                  | No 🔳 Unkno                                                  | own 🗌                                                                                                |
| 8.11 | What information di                    | id you use to determin                                      | ne the answers to 8.1 to 8.10 above?                                                                 |
| 8.12 | previous use invent                    |                                                             | commercial or if YES to any of 8.2 to 8.10, a r uses of the subject land, or if appropriate, the ed. |
|      | Is the previous use                    | inventory attached?                                         | Yes No                                                                                               |
| 9.   | remediation of cont                    | the City of Hamilton is                                     | s not responsible for the identification and<br>berty which is the subject of this Application – by  |
|      | 2022-07-13                             |                                                             |                                                                                                      |
|      | Date                                   |                                                             | Signature Property Owner(s)                                                                          |
|      |                                        |                                                             | Hassan El-Awour                                                                                      |
|      |                                        |                                                             | Print Name of Owner(s)                                                                               |
| 10.  | Dimensions of land Frontage Depth Area | ls affected:<br>12.725 m<br>30.48 m<br>387.858 sq.m<br>24 m |                                                                                                      |
| 11.  | ground floor area, Existing:_          | ildings and structures<br>gross floor area, num             | on or proposed for the subject lands: (Specify ber of stories, width, length, height, etc.)          |
|      | Basement + GF +                        | 2ND Floor, GFA 170.                                         | 4 sq.m                                                                                               |
|      | Proposed                               |                                                             |                                                                                                      |
|      | same no change                         |                                                             |                                                                                                      |
| 12.  |                                        | rear and front lot lines                                    | n or proposed for the subject lands; (Specify                                                        |
|      | Proposed:                              |                                                             |                                                                                                      |
|      | existing no change                     | <br>9S                                                      |                                                                                                      |
|      |                                        |                                                             |                                                                                                      |