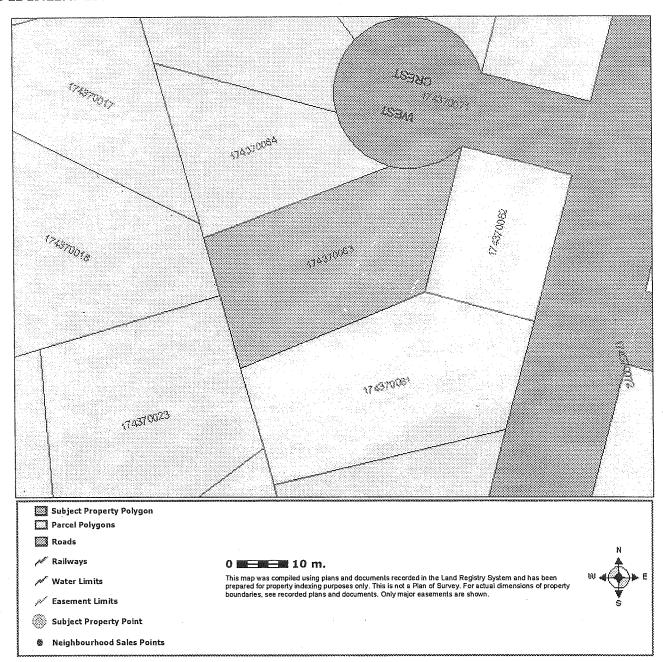

## SALES HISTORY AND SUBJECT PROPERTY MAP REPORT Sun Feb 11 19:22:49 EST 2007

Attachment la.

|                        | , 62         |                                                                    |                    |     |  |
|------------------------|--------------|--------------------------------------------------------------------|--------------------|-----|--|
| PIN                    | 174370       | 063                                                                |                    |     |  |
| ASSESSMENT ROLL NUMBER | 251410       | 037005800                                                          |                    |     |  |
| REGISTRATION TYPE      | LT           | * *                                                                |                    |     |  |
| LAND REGISTRY STATUS   | TATUS ACTIVE |                                                                    |                    |     |  |
| MUNICIPALITY           | ANCAS        | ANCASTER                                                           |                    |     |  |
| ADDRESS                | 50 WES       | 50 WEST CREST ST                                                   |                    |     |  |
| AREA                   | 1269 m       | 1269 m2                                                            |                    |     |  |
| PERIMETER              | 156 m        | 156 m                                                              |                    |     |  |
| DESCRIPTION            | LT 14,       | LT 14, PL 935; ANCASTER (AMENDED 08/10/00 BY LR2) CITY OF HAMILTON |                    |     |  |
| PARTY TO:              | воотн        | , THOMAS ANDREW; WI                                                | ELSH, NATALIE DORO | THY |  |
| SALES HISTORY          |              |                                                                    |                    |     |  |