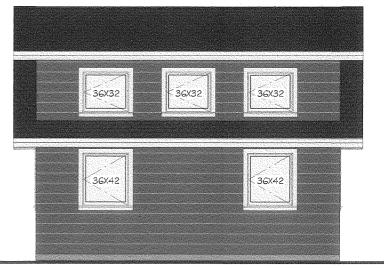

| SETBACKS | EXISTING | PROPOSED |  |
|----------|----------|----------|--|
| Rear     | 7.5m     | 1.5m     |  |
| Side     | 1.5m     | 1.5m     |  |

FRONT ELEVATION SCALE: 1/4" = 1'-0"

RIGHT ELEVATION SCALE: 1/4" = 1'-0"