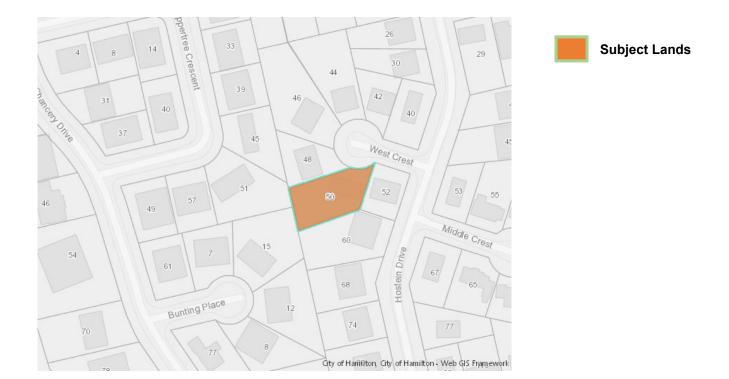

| APPLICATION | AN/A-22:279                 | SUBJECT    | 50 West Crest St, Ancaster   |
|-------------|-----------------------------|------------|------------------------------|
| NO.:        |                             | PROPERTY:  |                              |
| ZONE:       | "ER" (Existing Residential) | ZONING BY- | Zoning By-law former Town of |
|             |                             | LAW:       | Ancaster 87-57, as Amended   |

# **Application for Minor Variance**50 West Crest, Ancaster ON L9G 2P1

#### 50 West Crest, Ancaster ON L9G 2P1 Lot 14, RP. 935

| ZONING | LOT NO: | PLAN NO: | LOT AREA: | LOT FRONTAGE | LOT DEPTH    |
|--------|---------|----------|-----------|--------------|--------------|
| ER     | 14      | 935      | 1269m2    | 15.24m       | 70m (approx) |