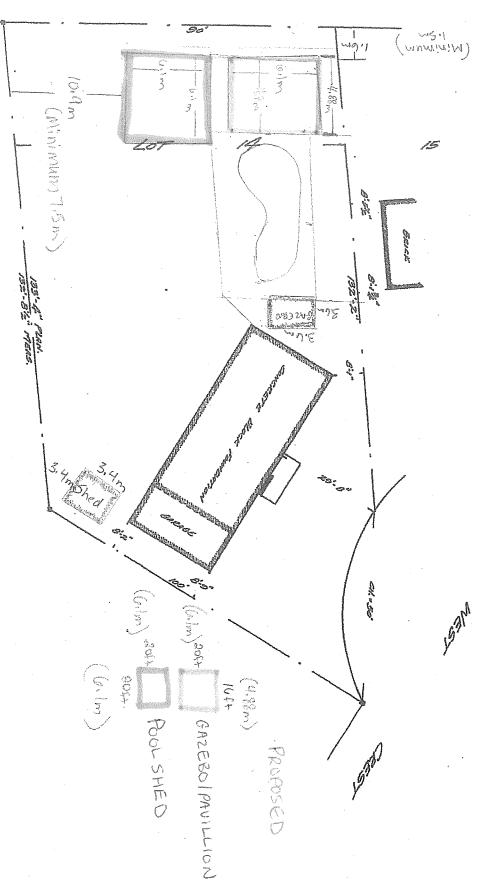

#### 3.1 Nature and extent of relief applied for:

1. Accessory Structure Setback

We are looking for a minor variance to allow for accessory buildings to be permitted to be located 1.5m from the rear lot line

2. Building Height - Pool Shed

We are seeking a variance to allow for a maximum height of 5.2m for our pool shed

3. Building Height - Gazebo

We are seeking a variance to allow for a maximum height of 5.2m for our gazebo

#### 50 West Crest, Ancaster ON L9G 2P1 Lot 14, RP. 935

| ZONING | LOT NO: | PLAN NO: | LOT AREA: | LOT FRONTAGE | LOT DEPTH    |
|--------|---------|----------|-----------|--------------|--------------|
| ER     | 14      | 935      | 1269m2    | 15.24m       | 70m (approx) |

| DESCRIPTION       | WIDTH                                                                                                                                                                                                                                                                                                                                                                                                                                                                                                                                                                                                                                                                                                                                                                                                                                                                                                                                                                                                                                                                                                                                                                                                                                                                                                                                                                                                                                                                                                                                                                                                                                                                                                                                                                                                                                                                                                                                                                                                                                                                                                                          | DEPTH  | NO. OF STORIES HEIGHT | EXISTING LOT<br>COVERAGE                                                                                                                                                                                                                                                                                                                                                                                                                                                                                                                                                                                                                                                                                                                                                                                                                                                                                                                                                                                                                                                                                                                                                                                                                                                                                                                                                                                                                                                                                                                                                                                                                                                                                                                                                                                                                                                                                                                                                                                                                                                                                                      | PROPOSED ADDITIONS | %    |
|-------------------|--------------------------------------------------------------------------------------------------------------------------------------------------------------------------------------------------------------------------------------------------------------------------------------------------------------------------------------------------------------------------------------------------------------------------------------------------------------------------------------------------------------------------------------------------------------------------------------------------------------------------------------------------------------------------------------------------------------------------------------------------------------------------------------------------------------------------------------------------------------------------------------------------------------------------------------------------------------------------------------------------------------------------------------------------------------------------------------------------------------------------------------------------------------------------------------------------------------------------------------------------------------------------------------------------------------------------------------------------------------------------------------------------------------------------------------------------------------------------------------------------------------------------------------------------------------------------------------------------------------------------------------------------------------------------------------------------------------------------------------------------------------------------------------------------------------------------------------------------------------------------------------------------------------------------------------------------------------------------------------------------------------------------------------------------------------------------------------------------------------------------------|--------|-----------------------|-------------------------------------------------------------------------------------------------------------------------------------------------------------------------------------------------------------------------------------------------------------------------------------------------------------------------------------------------------------------------------------------------------------------------------------------------------------------------------------------------------------------------------------------------------------------------------------------------------------------------------------------------------------------------------------------------------------------------------------------------------------------------------------------------------------------------------------------------------------------------------------------------------------------------------------------------------------------------------------------------------------------------------------------------------------------------------------------------------------------------------------------------------------------------------------------------------------------------------------------------------------------------------------------------------------------------------------------------------------------------------------------------------------------------------------------------------------------------------------------------------------------------------------------------------------------------------------------------------------------------------------------------------------------------------------------------------------------------------------------------------------------------------------------------------------------------------------------------------------------------------------------------------------------------------------------------------------------------------------------------------------------------------------------------------------------------------------------------------------------------------|--------------------|------|
| Single Family     | 19.30m                                                                                                                                                                                                                                                                                                                                                                                                                                                                                                                                                                                                                                                                                                                                                                                                                                                                                                                                                                                                                                                                                                                                                                                                                                                                                                                                                                                                                                                                                                                                                                                                                                                                                                                                                                                                                                                                                                                                                                                                                                                                                                                         | 8.0m   | 1 (approx 5.5m)       | 154.4 m2                                                                                                                                                                                                                                                                                                                                                                                                                                                                                                                                                                                                                                                                                                                                                                                                                                                                                                                                                                                                                                                                                                                                                                                                                                                                                                                                                                                                                                                                                                                                                                                                                                                                                                                                                                                                                                                                                                                                                                                                                                                                                                                      |                    | 12.2 |
|                   |                                                                                                                                                                                                                                                                                                                                                                                                                                                                                                                                                                                                                                                                                                                                                                                                                                                                                                                                                                                                                                                                                                                                                                                                                                                                                                                                                                                                                                                                                                                                                                                                                                                                                                                                                                                                                                                                                                                                                                                                                                                                                                                                |        |                       |                                                                                                                                                                                                                                                                                                                                                                                                                                                                                                                                                                                                                                                                                                                                                                                                                                                                                                                                                                                                                                                                                                                                                                                                                                                                                                                                                                                                                                                                                                                                                                                                                                                                                                                                                                                                                                                                                                                                                                                                                                                                                                                               |                    |      |
| Shed              | 3.048m                                                                                                                                                                                                                                                                                                                                                                                                                                                                                                                                                                                                                                                                                                                                                                                                                                                                                                                                                                                                                                                                                                                                                                                                                                                                                                                                                                                                                                                                                                                                                                                                                                                                                                                                                                                                                                                                                                                                                                                                                                                                                                                         | 3.048m | (approx 3m)           | 9.29 m2                                                                                                                                                                                                                                                                                                                                                                                                                                                                                                                                                                                                                                                                                                                                                                                                                                                                                                                                                                                                                                                                                                                                                                                                                                                                                                                                                                                                                                                                                                                                                                                                                                                                                                                                                                                                                                                                                                                                                                                                                                                                                                                       |                    | 0.73 |
| Gazebo            | 3.658m                                                                                                                                                                                                                                                                                                                                                                                                                                                                                                                                                                                                                                                                                                                                                                                                                                                                                                                                                                                                                                                                                                                                                                                                                                                                                                                                                                                                                                                                                                                                                                                                                                                                                                                                                                                                                                                                                                                                                                                                                                                                                                                         | 3.658m | (approx 3.5m)         | 13.38 m2                                                                                                                                                                                                                                                                                                                                                                                                                                                                                                                                                                                                                                                                                                                                                                                                                                                                                                                                                                                                                                                                                                                                                                                                                                                                                                                                                                                                                                                                                                                                                                                                                                                                                                                                                                                                                                                                                                                                                                                                                                                                                                                      |                    | 8.66 |
| Acessory Building |                                                                                                                                                                                                                                                                                                                                                                                                                                                                                                                                                                                                                                                                                                                                                                                                                                                                                                                                                                                                                                                                                                                                                                                                                                                                                                                                                                                                                                                                                                                                                                                                                                                                                                                                                                                                                                                                                                                                                                                                                                                                                                                                |        |                       | On the block of the second part |                    |      |
| Pavilion          | 4.8768m                                                                                                                                                                                                                                                                                                                                                                                                                                                                                                                                                                                                                                                                                                                                                                                                                                                                                                                                                                                                                                                                                                                                                                                                                                                                                                                                                                                                                                                                                                                                                                                                                                                                                                                                                                                                                                                                                                                                                                                                                                                                                                                        | 6.096m | 5.2m                  |                                                                                                                                                                                                                                                                                                                                                                                                                                                                                                                                                                                                                                                                                                                                                                                                                                                                                                                                                                                                                                                                                                                                                                                                                                                                                                                                                                                                                                                                                                                                                                                                                                                                                                                                                                                                                                                                                                                                                                                                                                                                                                                               | 29.73 m2           | 2.34 |
| Acessory Building | TO THE WALL AND ADDRESS OF THE |        |                       |                                                                                                                                                                                                                                                                                                                                                                                                                                                                                                                                                                                                                                                                                                                                                                                                                                                                                                                                                                                                                                                                                                                                                                                                                                                                                                                                                                                                                                                                                                                                                                                                                                                                                                                                                                                                                                                                                                                                                                                                                                                                                                                               |                    |      |
| Pool Shed         | 6.096m                                                                                                                                                                                                                                                                                                                                                                                                                                                                                                                                                                                                                                                                                                                                                                                                                                                                                                                                                                                                                                                                                                                                                                                                                                                                                                                                                                                                                                                                                                                                                                                                                                                                                                                                                                                                                                                                                                                                                                                                                                                                                                                         | 6.096m | 5.2m                  |                                                                                                                                                                                                                                                                                                                                                                                                                                                                                                                                                                                                                                                                                                                                                                                                                                                                                                                                                                                                                                                                                                                                                                                                                                                                                                                                                                                                                                                                                                                                                                                                                                                                                                                                                                                                                                                                                                                                                                                                                                                                                                                               | 37.16 m2           | 2.93 |
| Totals (accessory |                                                                                                                                                                                                                                                                                                                                                                                                                                                                                                                                                                                                                                                                                                                                                                                                                                                                                                                                                                                                                                                                                                                                                                                                                                                                                                                                                                                                                                                                                                                                                                                                                                                                                                                                                                                                                                                                                                                                                                                                                                                                                                                                |        |                       |                                                                                                                                                                                                                                                                                                                                                                                                                                                                                                                                                                                                                                                                                                                                                                                                                                                                                                                                                                                                                                                                                                                                                                                                                                                                                                                                                                                                                                                                                                                                                                                                                                                                                                                                                                                                                                                                                                                                                                                                                                                                                                                               |                    |      |
| bldg)             |                                                                                                                                                                                                                                                                                                                                                                                                                                                                                                                                                                                                                                                                                                                                                                                                                                                                                                                                                                                                                                                                                                                                                                                                                                                                                                                                                                                                                                                                                                                                                                                                                                                                                                                                                                                                                                                                                                                                                                                                                                                                                                                                |        |                       | 22.67m2                                                                                                                                                                                                                                                                                                                                                                                                                                                                                                                                                                                                                                                                                                                                                                                                                                                                                                                                                                                                                                                                                                                                                                                                                                                                                                                                                                                                                                                                                                                                                                                                                                                                                                                                                                                                                                                                                                                                                                                                                                                                                                                       | 66.89 m2           | 14.7 |
|                   |                                                                                                                                                                                                                                                                                                                                                                                                                                                                                                                                                                                                                                                                                                                                                                                                                                                                                                                                                                                                                                                                                                                                                                                                                                                                                                                                                                                                                                                                                                                                                                                                                                                                                                                                                                                                                                                                                                                                                                                                                                                                                                                                |        |                       | 89.                                                                                                                                                                                                                                                                                                                                                                                                                                                                                                                                                                                                                                                                                                                                                                                                                                                                                                                                                                                                                                                                                                                                                                                                                                                                                                                                                                                                                                                                                                                                                                                                                                                                                                                                                                                                                                                                                                                                                                                                                                                                                                                           | 56                 |      |

The total lot coverage for accessory buildings will TOTAL 89.56m, with the maximum coverage being 90m2 in the ER zone

The total percentage of the lot for accessory buildings will TOTAL 14.66% with the maximum coverage being 35% in the ER zone

| SETBACKS | EXISTING | PROPOSED |  |
|----------|----------|----------|--|
| Rear     | 7.5m     | 1.5m     |  |
| Side     | 1.5m     | 1.5m     |  |

FRONT ELEVATION SCALE: 1/4" = 1'-0"

RIGHT ELEVATION SCALE: 1/4" = 1'-0"

#### (#5) Explanation why it is not possible to comply with the provisions of the By-Law

- We are at a disadvantage with an irregular shaped lot creating 2 rear lot lines.
- The By-Law stating a minimum set back of 7.5m on 2 sides of our lot would place our pool shed in the middle of our backyard.
- Not only the irregularity of our lot but also the positioning of our home limits the space we have to erect a pool shed (attachment 1a)
- It is unlikely we would be able to put an addition onto our garage due to the close proximity of the corner of our home to the rear lot line on the South side (which is actually already in the no build zone)
- Placing our pool shed within the setbacks as outlined by the By Law would create a space for unwanted wildlife and limit natural surveillance
- We are unable to position the pool shed on the South "rear lot line" abutting lot #12 due to extremely large existing trees. Our neighbourhood is valued due to the maturity of the natural trees, some being very old ours being in excess of 20 meters (see attachment 1b)
- Erecting our pool shed with a 7.5m setback places the building over the existing decommissioned septic bed. Although this septic bed is no longer used for sewage, it remains in use for rainwater distribution.
- The natural grade of our property slopes away from our home in the backyard. The height of the pool shed will be below the height of our home and not visible from the street
- The exact height of our pool shed has not been determined as we will be using true logs and the final height will be based on the diameter of the logs used although it will not exceed a height of 6.5m
- The pool shed design includes a half loft to maximize storage space.
- Storage will be used in part for equipment for the local Ancaster Scouting Group. One of the churches sponsoring the group is no longer able to provide meeting or storage space for Scouts Canada. We have been active leaders for more than 50 years combined and continue to support and volunteer for Scouts Canada

The proposed positioning of the pool shed, and covered patio area would

- Allow for the best use of space in our yard allowing us to maximize our outdoor space
- The covered patio at the end of the pool would increase the visual aesthetics and usability of the current unusable space
- We would be able to condense other storage bins into the one structure for pool and yard equipment
- Both rear sides of the buildings are required to be positioned at the same spot to allow an exit from the pool shed to the covered patio area
- There is an existing natural buffer of tall bushes and trees along the rear lot line. Our buildings would not impact the sun or change the view of our rear neighbours the rear lot line is almost 100% solid with existing natural buffers