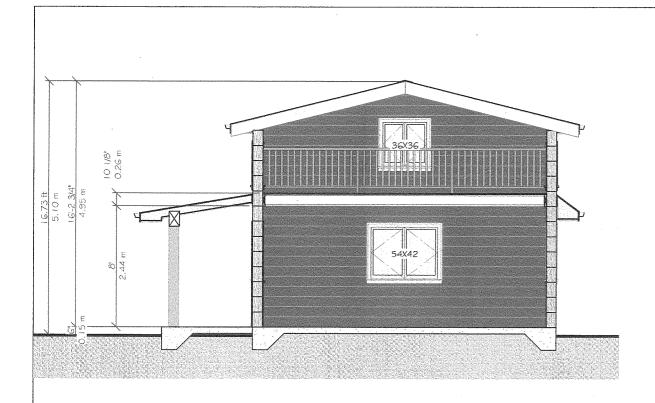

MAIN FLOOR PLAN SCALE: 1/4" = 1'-0"

SECOND FLOOR PLAN SCALE: 1/4" = 1'-0"

THIS DRAWING AND DESIGN ARE THE COPYRIGHT
PROPERTY OF E.R. TROUGHT DESIGN.

AND SUALL, DAY 19E COPED, LEBERDOUGHD ORSON
DISTRIBUTED IN WHOLE OR IN PARK WITHOUT THE
EVERES WITH THE COLOR OF THE DESIGN CONTRACTOR
DESIGNACTIVITIES WHICH BE ARD STATE OF THE DESIGN ACTIVITIES WHICH BE ARD STATE
ON IN ACTIVITIES WHICH BE ARD STATE
BRAWINGS SHALL NOT BE SCALED.

E.R. TROUGHT DESIGN INC.

31 HILLENDALE AVE. KINGSTON, ONTARIO K7M 152

CLIENT: NATALIE BOOTH LOCATION: KINGSTON, ON

FLOOR PLANS

TEL 613 631-7873 GCALE: CELL 613 561-3428 FAX 613 531-0602 1/

Sheet FRIDAY, OGTOBER 14, 2022 1/4" = 1'-0" 4 07 4