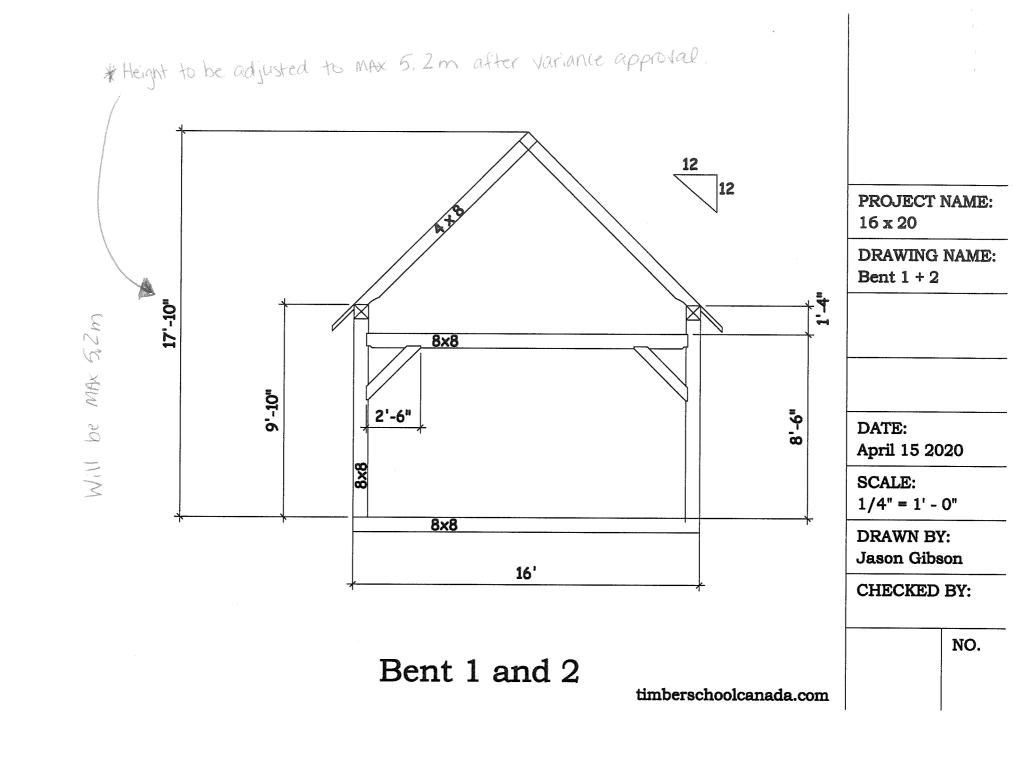

APPLICANTS: Owner: Thomas & Natalie Booth

The following variances are requested:

- 1. The accessory building shall be permitted to be located 1.5 metres from the rear lot line instead of the minimum required 7.5 metres setback.
- 2. Height of 5.2 metres shall be provided for the proposaed pool shed and gazebo instead of the maximum permitted building height of 4.5 metres for an accessory building.

2. Building Height - Pool Shed

We are seeking a variance to allow for a maximum height of 5.2m for our pool shed

3. Building Height - Gazebo

We are seeking a variance to allow for a maximum height of 5.2m for our gazebo

Drawing attached is for max height of 5.1m. The variance request is for 5.2m to allow for changes in log size.

Attachment 6 (section 4.3)

| SETBACKS | EXISTING | PROPOSED |  |
|----------|----------|----------|--|
| Rear     | 7.5m     | 1.5m     |  |
| Side     | 1.5m     | 1.5m     |  |

FRONT ELEVATION SCALE: 1/4" = 1'-0"

RIGHT ELEVATION SCALE: 1/4" = 1'-0"