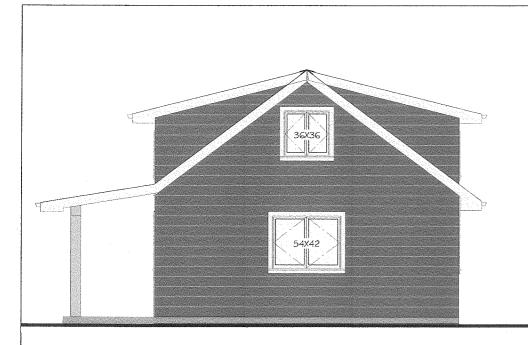

# Drawings for the 16 x 20

**BACK ELEVATION** 

SCALE: 1/4" = 1'-0"

LEFT ELEVATION

1/4" = 1'-0"

THIS DRAWING AND DESIGN ARE THE COPYRIGHT
PROPERTY OF F.R. TROUGHT DESIGN
DISCRETARY, OF G.R. TROUGHT DESIGN
DESIGNATION OF G. CRUDING DESIGNAL DISCRETARY
DESIGNATION OF G.R. TROUGHT DESIGNAL DISCRETARY
DESIGNATION OF G.R. TROUGHT DESIGNAL
DESIGNATION OF THE DESIGNATION OF G.R. TROUGHT DESIGNATION OF THE DESIGNATION OF T

PROPOSED CABIN

CLIENT: NATALIE BOOTH LOCATION: KINGSTON, ON

ELEVATIONS

1/4" = 1'-0"

Sheet PRIDAY, GCT05ER 14, 2022

2 of 4

DWG NO.

ERIC TROUGHT, P. ENG