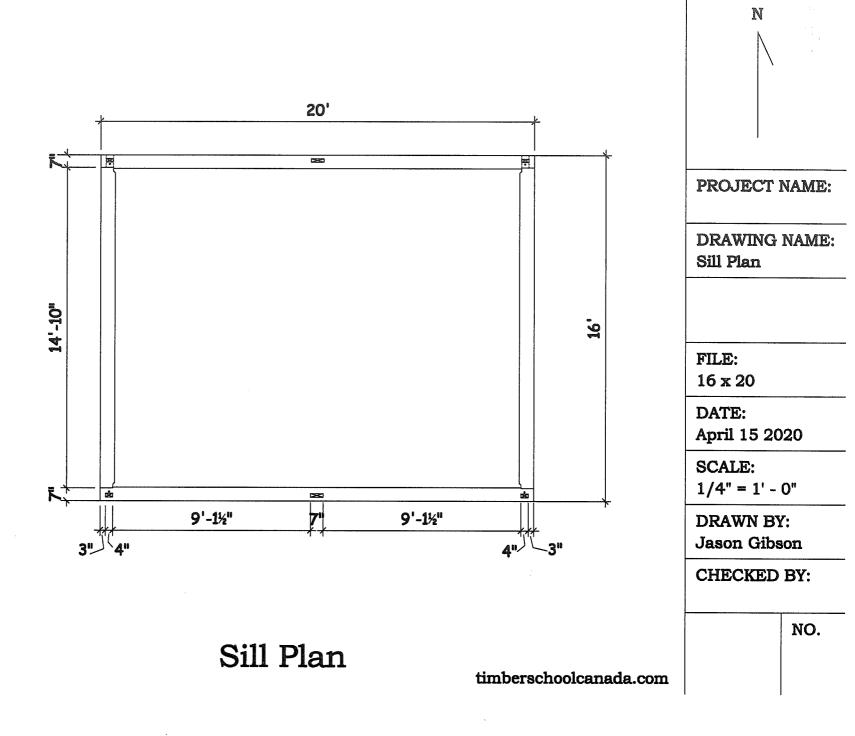

#### 50 West Crest, Ancaster ON L9G 2P1 Lot 14, RP. 935

| ZONING | LOT NO: | PLAN NO: | LOT AREA: | LOT FRONTAGE | LOT DEPTH    |
|--------|---------|----------|-----------|--------------|--------------|
| ER     | 14      | 935      | 1269m2    | 15.24m       | 70m (approx) |

| DESCRIPTION       | WIDTH                                                                                                                                                                                                                                                                                                                                                                                                                                                                                                                                                                                                                                                                                                                                                                                                                                                                                                                                                                                                                                                                                                                                                                                                                                                                                                                                                                                                                                                                                                                                                                                                                                                                                                                                                                                                                                                                                                                                                                                                                                                                                                                          | DEPTH  | NO. OF STORIES HEIGHT | EXISTING LOT<br>COVERAGE                                                                                                                                                                                                                                                                                                                                                                                                                                                                                                                                                                                                                                                                                                                                                                                                                                                                                                                                                                                                                                                                                                                                                                                                                                                                                                                                                                                                                                                                                                                                                                                                                                                                                                                                                                                                                                                                                                                                                                                                                                                                                                      | PROPOSED ADDITIONS | %    |
|-------------------|--------------------------------------------------------------------------------------------------------------------------------------------------------------------------------------------------------------------------------------------------------------------------------------------------------------------------------------------------------------------------------------------------------------------------------------------------------------------------------------------------------------------------------------------------------------------------------------------------------------------------------------------------------------------------------------------------------------------------------------------------------------------------------------------------------------------------------------------------------------------------------------------------------------------------------------------------------------------------------------------------------------------------------------------------------------------------------------------------------------------------------------------------------------------------------------------------------------------------------------------------------------------------------------------------------------------------------------------------------------------------------------------------------------------------------------------------------------------------------------------------------------------------------------------------------------------------------------------------------------------------------------------------------------------------------------------------------------------------------------------------------------------------------------------------------------------------------------------------------------------------------------------------------------------------------------------------------------------------------------------------------------------------------------------------------------------------------------------------------------------------------|--------|-----------------------|-------------------------------------------------------------------------------------------------------------------------------------------------------------------------------------------------------------------------------------------------------------------------------------------------------------------------------------------------------------------------------------------------------------------------------------------------------------------------------------------------------------------------------------------------------------------------------------------------------------------------------------------------------------------------------------------------------------------------------------------------------------------------------------------------------------------------------------------------------------------------------------------------------------------------------------------------------------------------------------------------------------------------------------------------------------------------------------------------------------------------------------------------------------------------------------------------------------------------------------------------------------------------------------------------------------------------------------------------------------------------------------------------------------------------------------------------------------------------------------------------------------------------------------------------------------------------------------------------------------------------------------------------------------------------------------------------------------------------------------------------------------------------------------------------------------------------------------------------------------------------------------------------------------------------------------------------------------------------------------------------------------------------------------------------------------------------------------------------------------------------------|--------------------|------|
| Single Family     | 19.30m                                                                                                                                                                                                                                                                                                                                                                                                                                                                                                                                                                                                                                                                                                                                                                                                                                                                                                                                                                                                                                                                                                                                                                                                                                                                                                                                                                                                                                                                                                                                                                                                                                                                                                                                                                                                                                                                                                                                                                                                                                                                                                                         | 8.0m   | 1 (approx 5.5m)       | 154.4 m2                                                                                                                                                                                                                                                                                                                                                                                                                                                                                                                                                                                                                                                                                                                                                                                                                                                                                                                                                                                                                                                                                                                                                                                                                                                                                                                                                                                                                                                                                                                                                                                                                                                                                                                                                                                                                                                                                                                                                                                                                                                                                                                      |                    | 12.2 |
|                   |                                                                                                                                                                                                                                                                                                                                                                                                                                                                                                                                                                                                                                                                                                                                                                                                                                                                                                                                                                                                                                                                                                                                                                                                                                                                                                                                                                                                                                                                                                                                                                                                                                                                                                                                                                                                                                                                                                                                                                                                                                                                                                                                |        |                       |                                                                                                                                                                                                                                                                                                                                                                                                                                                                                                                                                                                                                                                                                                                                                                                                                                                                                                                                                                                                                                                                                                                                                                                                                                                                                                                                                                                                                                                                                                                                                                                                                                                                                                                                                                                                                                                                                                                                                                                                                                                                                                                               |                    |      |
| Shed              | 3.048m                                                                                                                                                                                                                                                                                                                                                                                                                                                                                                                                                                                                                                                                                                                                                                                                                                                                                                                                                                                                                                                                                                                                                                                                                                                                                                                                                                                                                                                                                                                                                                                                                                                                                                                                                                                                                                                                                                                                                                                                                                                                                                                         | 3.048m | (approx 3m)           | 9.29 m2                                                                                                                                                                                                                                                                                                                                                                                                                                                                                                                                                                                                                                                                                                                                                                                                                                                                                                                                                                                                                                                                                                                                                                                                                                                                                                                                                                                                                                                                                                                                                                                                                                                                                                                                                                                                                                                                                                                                                                                                                                                                                                                       |                    | 0.73 |
| Gazebo            | 3.658m                                                                                                                                                                                                                                                                                                                                                                                                                                                                                                                                                                                                                                                                                                                                                                                                                                                                                                                                                                                                                                                                                                                                                                                                                                                                                                                                                                                                                                                                                                                                                                                                                                                                                                                                                                                                                                                                                                                                                                                                                                                                                                                         | 3.658m | (approx 3.5m)         | 13.38 m2                                                                                                                                                                                                                                                                                                                                                                                                                                                                                                                                                                                                                                                                                                                                                                                                                                                                                                                                                                                                                                                                                                                                                                                                                                                                                                                                                                                                                                                                                                                                                                                                                                                                                                                                                                                                                                                                                                                                                                                                                                                                                                                      |                    | 8.66 |
| Acessory Building |                                                                                                                                                                                                                                                                                                                                                                                                                                                                                                                                                                                                                                                                                                                                                                                                                                                                                                                                                                                                                                                                                                                                                                                                                                                                                                                                                                                                                                                                                                                                                                                                                                                                                                                                                                                                                                                                                                                                                                                                                                                                                                                                |        |                       | On the block of the second part |                    |      |
| Pavilion          | 4.8768m                                                                                                                                                                                                                                                                                                                                                                                                                                                                                                                                                                                                                                                                                                                                                                                                                                                                                                                                                                                                                                                                                                                                                                                                                                                                                                                                                                                                                                                                                                                                                                                                                                                                                                                                                                                                                                                                                                                                                                                                                                                                                                                        | 6.096m | 5.2m                  |                                                                                                                                                                                                                                                                                                                                                                                                                                                                                                                                                                                                                                                                                                                                                                                                                                                                                                                                                                                                                                                                                                                                                                                                                                                                                                                                                                                                                                                                                                                                                                                                                                                                                                                                                                                                                                                                                                                                                                                                                                                                                                                               | 29.73 m2           | 2.34 |
| Acessory Building | TO THE WALL AND ADDRESS OF THE |        |                       |                                                                                                                                                                                                                                                                                                                                                                                                                                                                                                                                                                                                                                                                                                                                                                                                                                                                                                                                                                                                                                                                                                                                                                                                                                                                                                                                                                                                                                                                                                                                                                                                                                                                                                                                                                                                                                                                                                                                                                                                                                                                                                                               |                    |      |
| Pool Shed         | 6.096m                                                                                                                                                                                                                                                                                                                                                                                                                                                                                                                                                                                                                                                                                                                                                                                                                                                                                                                                                                                                                                                                                                                                                                                                                                                                                                                                                                                                                                                                                                                                                                                                                                                                                                                                                                                                                                                                                                                                                                                                                                                                                                                         | 6.096m | 5.2m                  |                                                                                                                                                                                                                                                                                                                                                                                                                                                                                                                                                                                                                                                                                                                                                                                                                                                                                                                                                                                                                                                                                                                                                                                                                                                                                                                                                                                                                                                                                                                                                                                                                                                                                                                                                                                                                                                                                                                                                                                                                                                                                                                               | 37.16 m2           | 2.93 |
| Totals (accessory |                                                                                                                                                                                                                                                                                                                                                                                                                                                                                                                                                                                                                                                                                                                                                                                                                                                                                                                                                                                                                                                                                                                                                                                                                                                                                                                                                                                                                                                                                                                                                                                                                                                                                                                                                                                                                                                                                                                                                                                                                                                                                                                                |        |                       |                                                                                                                                                                                                                                                                                                                                                                                                                                                                                                                                                                                                                                                                                                                                                                                                                                                                                                                                                                                                                                                                                                                                                                                                                                                                                                                                                                                                                                                                                                                                                                                                                                                                                                                                                                                                                                                                                                                                                                                                                                                                                                                               |                    |      |
| bldg)             |                                                                                                                                                                                                                                                                                                                                                                                                                                                                                                                                                                                                                                                                                                                                                                                                                                                                                                                                                                                                                                                                                                                                                                                                                                                                                                                                                                                                                                                                                                                                                                                                                                                                                                                                                                                                                                                                                                                                                                                                                                                                                                                                |        |                       | 22.67m2                                                                                                                                                                                                                                                                                                                                                                                                                                                                                                                                                                                                                                                                                                                                                                                                                                                                                                                                                                                                                                                                                                                                                                                                                                                                                                                                                                                                                                                                                                                                                                                                                                                                                                                                                                                                                                                                                                                                                                                                                                                                                                                       | 66.89 m2           | 14.7 |
|                   |                                                                                                                                                                                                                                                                                                                                                                                                                                                                                                                                                                                                                                                                                                                                                                                                                                                                                                                                                                                                                                                                                                                                                                                                                                                                                                                                                                                                                                                                                                                                                                                                                                                                                                                                                                                                                                                                                                                                                                                                                                                                                                                                |        |                       | 89.                                                                                                                                                                                                                                                                                                                                                                                                                                                                                                                                                                                                                                                                                                                                                                                                                                                                                                                                                                                                                                                                                                                                                                                                                                                                                                                                                                                                                                                                                                                                                                                                                                                                                                                                                                                                                                                                                                                                                                                                                                                                                                                           | 56                 |      |

| SETBACKS | EXISTING | PROPOSED |  |
|----------|----------|----------|--|
| Rear     | 7.5m     | 1.5m     |  |
| Side     | 1.5m     | 1.5m     |  |

FRONT ELEVATION SCALE: 1/4" = 1'-0"

RIGHT ELEVATION SCALE: 1/4" = 1'-0"