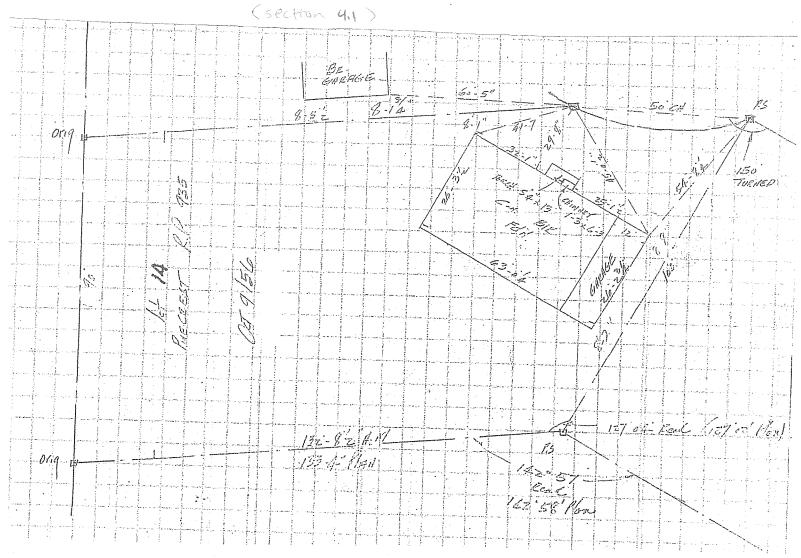

### PINE CREST SURVEY

BEING A SUBDIVISION OF PART OF LOT 47, CONCESSION 3

#### TOWNSHIP OF ANCASTER

SCALE: /. 100'

ote hereby comes
of this plan
of the straight
offices
offi

#### 50 West Crest, Ancaster ON L9G 2P1 Lot 14, RP. 935

| ZONING | LOT NO: | PLAN NO: | LOT AREA: | LOT FRONTAGE | LOT DEPTH    |
|--------|---------|----------|-----------|--------------|--------------|
| ER     | 14      | 935      | 1269m2    | 15.24m       | 70m (approx) |

#### (#5) Explanation why it is not possible to comply with the provisions of the By-Law

- We are at a disadvantage with an irregular shaped lot creating 2 rear lot lines.
- The By-Law stating a minimum set back of 7.5m on 2 sides of our lot would place our pool shed in the middle of our backyard.
- Not only the irregularity of our lot but also the positioning of our home limits the space we have to erect a pool shed (attachment 1a)
- It is unlikely we would be able to put an addition onto our garage due to the close proximity of the corner of our home to the rear lot line on the South side (which is actually already in the no build zone)
- Placing our pool shed within the setbacks as outlined by the By Law would create a space for unwanted wildlife and limit natural surveillance
- We are unable to position the pool shed on the South "rear lot line" abutting lot #12 due to extremely large existing trees. Our neighbourhood is valued due to the maturity of the natural trees, some being very old ours being in excess of 20 meters (see attachment 1b)
- Erecting our pool shed with a 7.5m setback places the building over the existing decommissioned septic bed. Although this septic bed is no longer used for sewage, it remains in use for rainwater distribution.
- The natural grade of our property slopes away from our home in the backyard. The height of the pool shed will be below the height of our home and not visible from the street
- The exact height of our pool shed has not been determined as we will be using true logs and the final height will be based on the diameter of the logs used although it will not exceed a height of 6.5m
- The pool shed design includes a half loft to maximize storage space.
- Storage will be used in part for equipment for the local Ancaster Scouting Group. One of the churches sponsoring the group is no longer able to provide meeting or storage space for Scouts Canada. We have been active leaders for more than 50 years combined and continue to support and volunteer for Scouts Canada