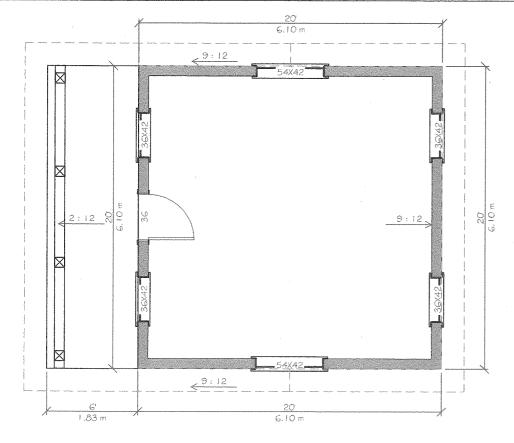

MAIN FLOOR PLAN SCALE: 1/4" = 1'-0"

SECOND FLOOR PLAN SCALE: 1/4" = 1'-0"

THIS DRAWING AND DESIGN ARE THE COPYRIGHT
PROPERTY OF E.R. TROUGHT DESIGN.

AND SUALL, DAY 19E COPED, LEBERDOUGHD ORSON
DISTRIBUTED IN WHOLE OR IN PARK WITHOUT THE
EVERES WITH THE COLOR OF THE DESIGN CONTRACTOR
DESIGNACTIVITIES WHICH BE ARD STATE OF THE DESIGN ACTIVITIES WHICH BE ARD STATE
ON IN ACTIVITIES WHICH BE ARD STATE
BRAWINGS SHALL NOT BE SCALED.

E.R. TROUGHT DESIGN INC.

31 HILLENDALE AVE. KINGSTON, ONTARIO K7M 152

CLIENT: NATALIE BOOTH LOCATION: KINGSTON, ON

FLOOR PLANS

TEL 613 631-7873 GCALE: CELL 613 561-3428 FAX 613 531-0602 1/

Sheet FRIDAY, OGTOBER 14, 2022 1/4" = 1'-0" 4 07 4