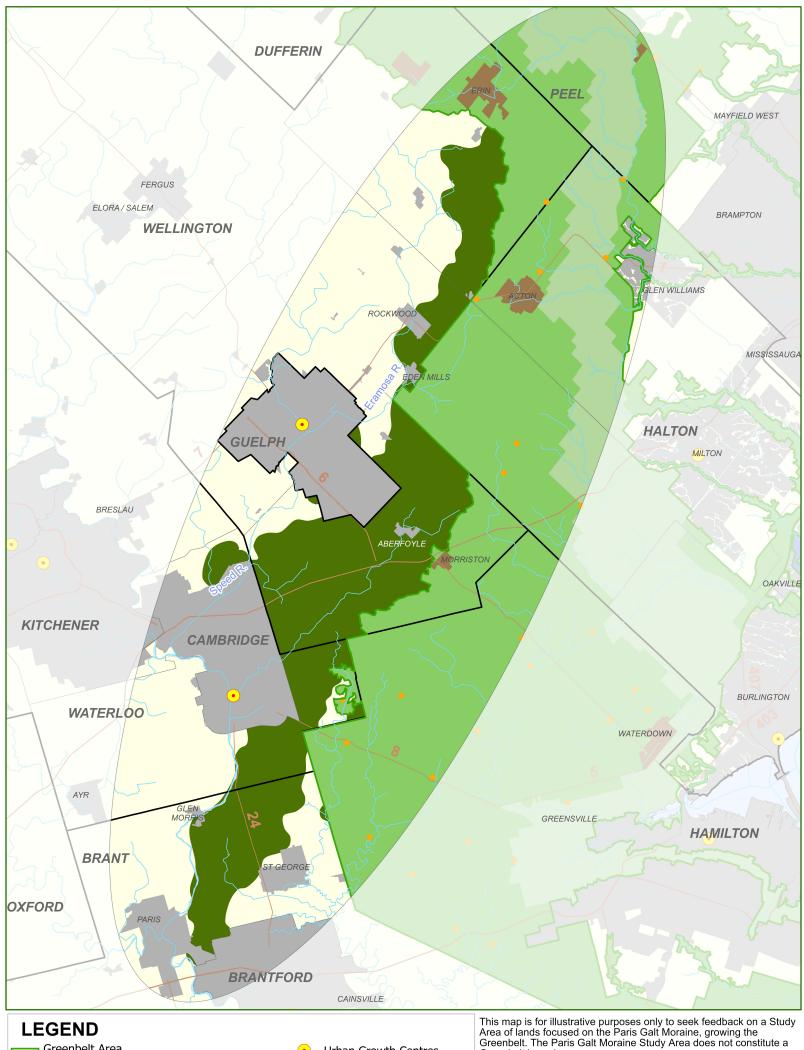

## Growing the Greenbelt Study Area - Paris Galt Moraime 1 of 1

## Greenbelt Area Urban Growth Centres (O.Reg. 59/05, as amended) Major Road or Highway Protected Countryside Municipal Boundary Water Towns / Villages Hamlets Urban River Valleys Niagara Escarpment Plan Area Paris Galt Moraine Study Area GGH Settlement Areas Outside the Greenbelt (incl. Brantford/Brant Annexation)

This map is for illustrative purposes only to seek feedback on a Study Area of lands focused on the Paris Galt Moraine, growing the Greenbelt. The Paris Galt Moraine Study Area does not constitute a Greenbelt boundary.

Settlement boundaries generally reflect information provided by the relevant municipality. For precise boundaries and locations of Settlement Areas (e.g. Settlements Areas Outside the Greenbelt and Greenbelt Towns/Villages and Hamlets), the appropriate municipalities should be consulted.

Source of Information: Produced by and using data sources from the Ministry of Municipal Affairs and Housing, Ministry of Environment, Conservation and Parks and the Ministry of Energy, Northern Development and Mines.