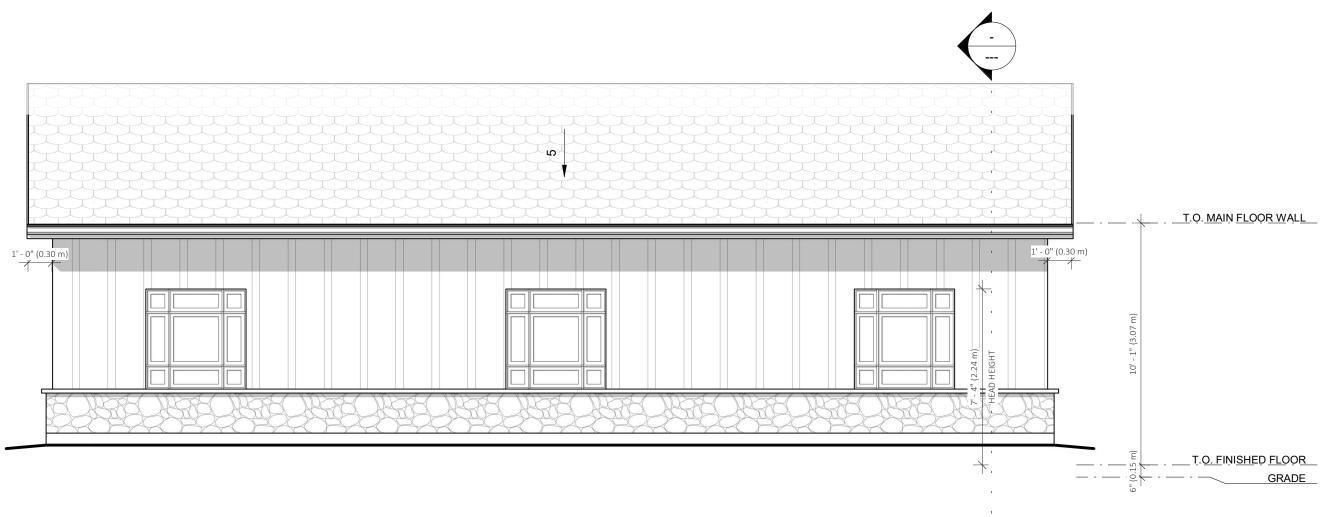

2) Building Height:

The By-law states that the maximum building height for accessory buildings is 4.5m (14'-9 3/16''). The proposed building height of the proposed detached accessory building is  $4.97m (16'- 3 \frac{3}{4}'')$ . We are seeking relief to allow the new

detached accessory building to have a building height of 0.47m higher than the permitted building height.

5. Why is it not possible to comply with the provisions of the By-Law.

Detached Accessory Building

2) Building Height:

The owner needs the ceiling height (and garage door height) inside the building to fit his vehicles. The height of the roof is directly related to the depth of the garage (rise vs. run).