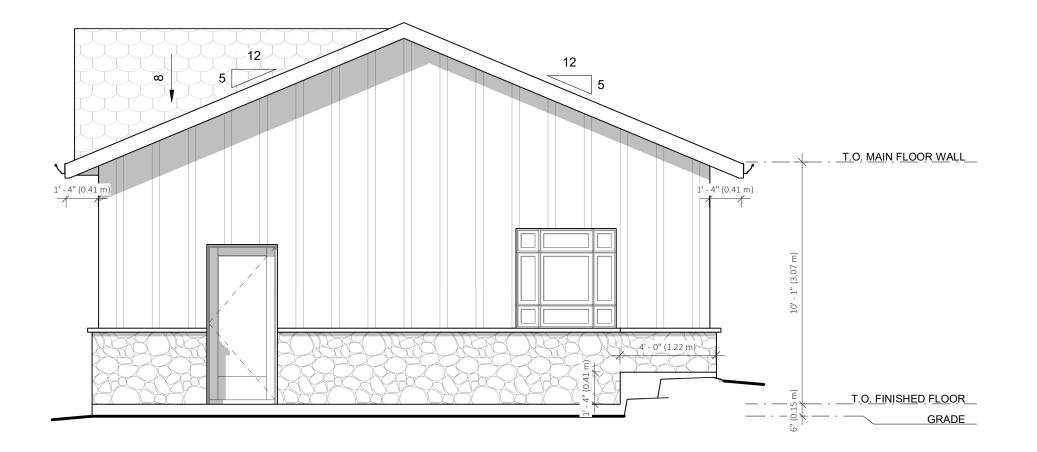

2) Building Height:

The By-law states that the maximum building height for accessory buildings is 4.5m (14'-9 3/16''). The proposed building height of the proposed detached accessory building is  $4.97m (16'- 3 \frac{3}{4}'')$ . We are seeking relief to allow the new

detached accessory building to have a building height of 0.47m higher than the permitted building height.

5. Why is it not possible to comply with the provisions of the By-Law.

Detached Accessory Building

2) Building Height:

The owner needs the ceiling height (and garage door height) inside the building to fit his vehicles. The height of the roof is directly related to the depth of the garage (rise vs. run).