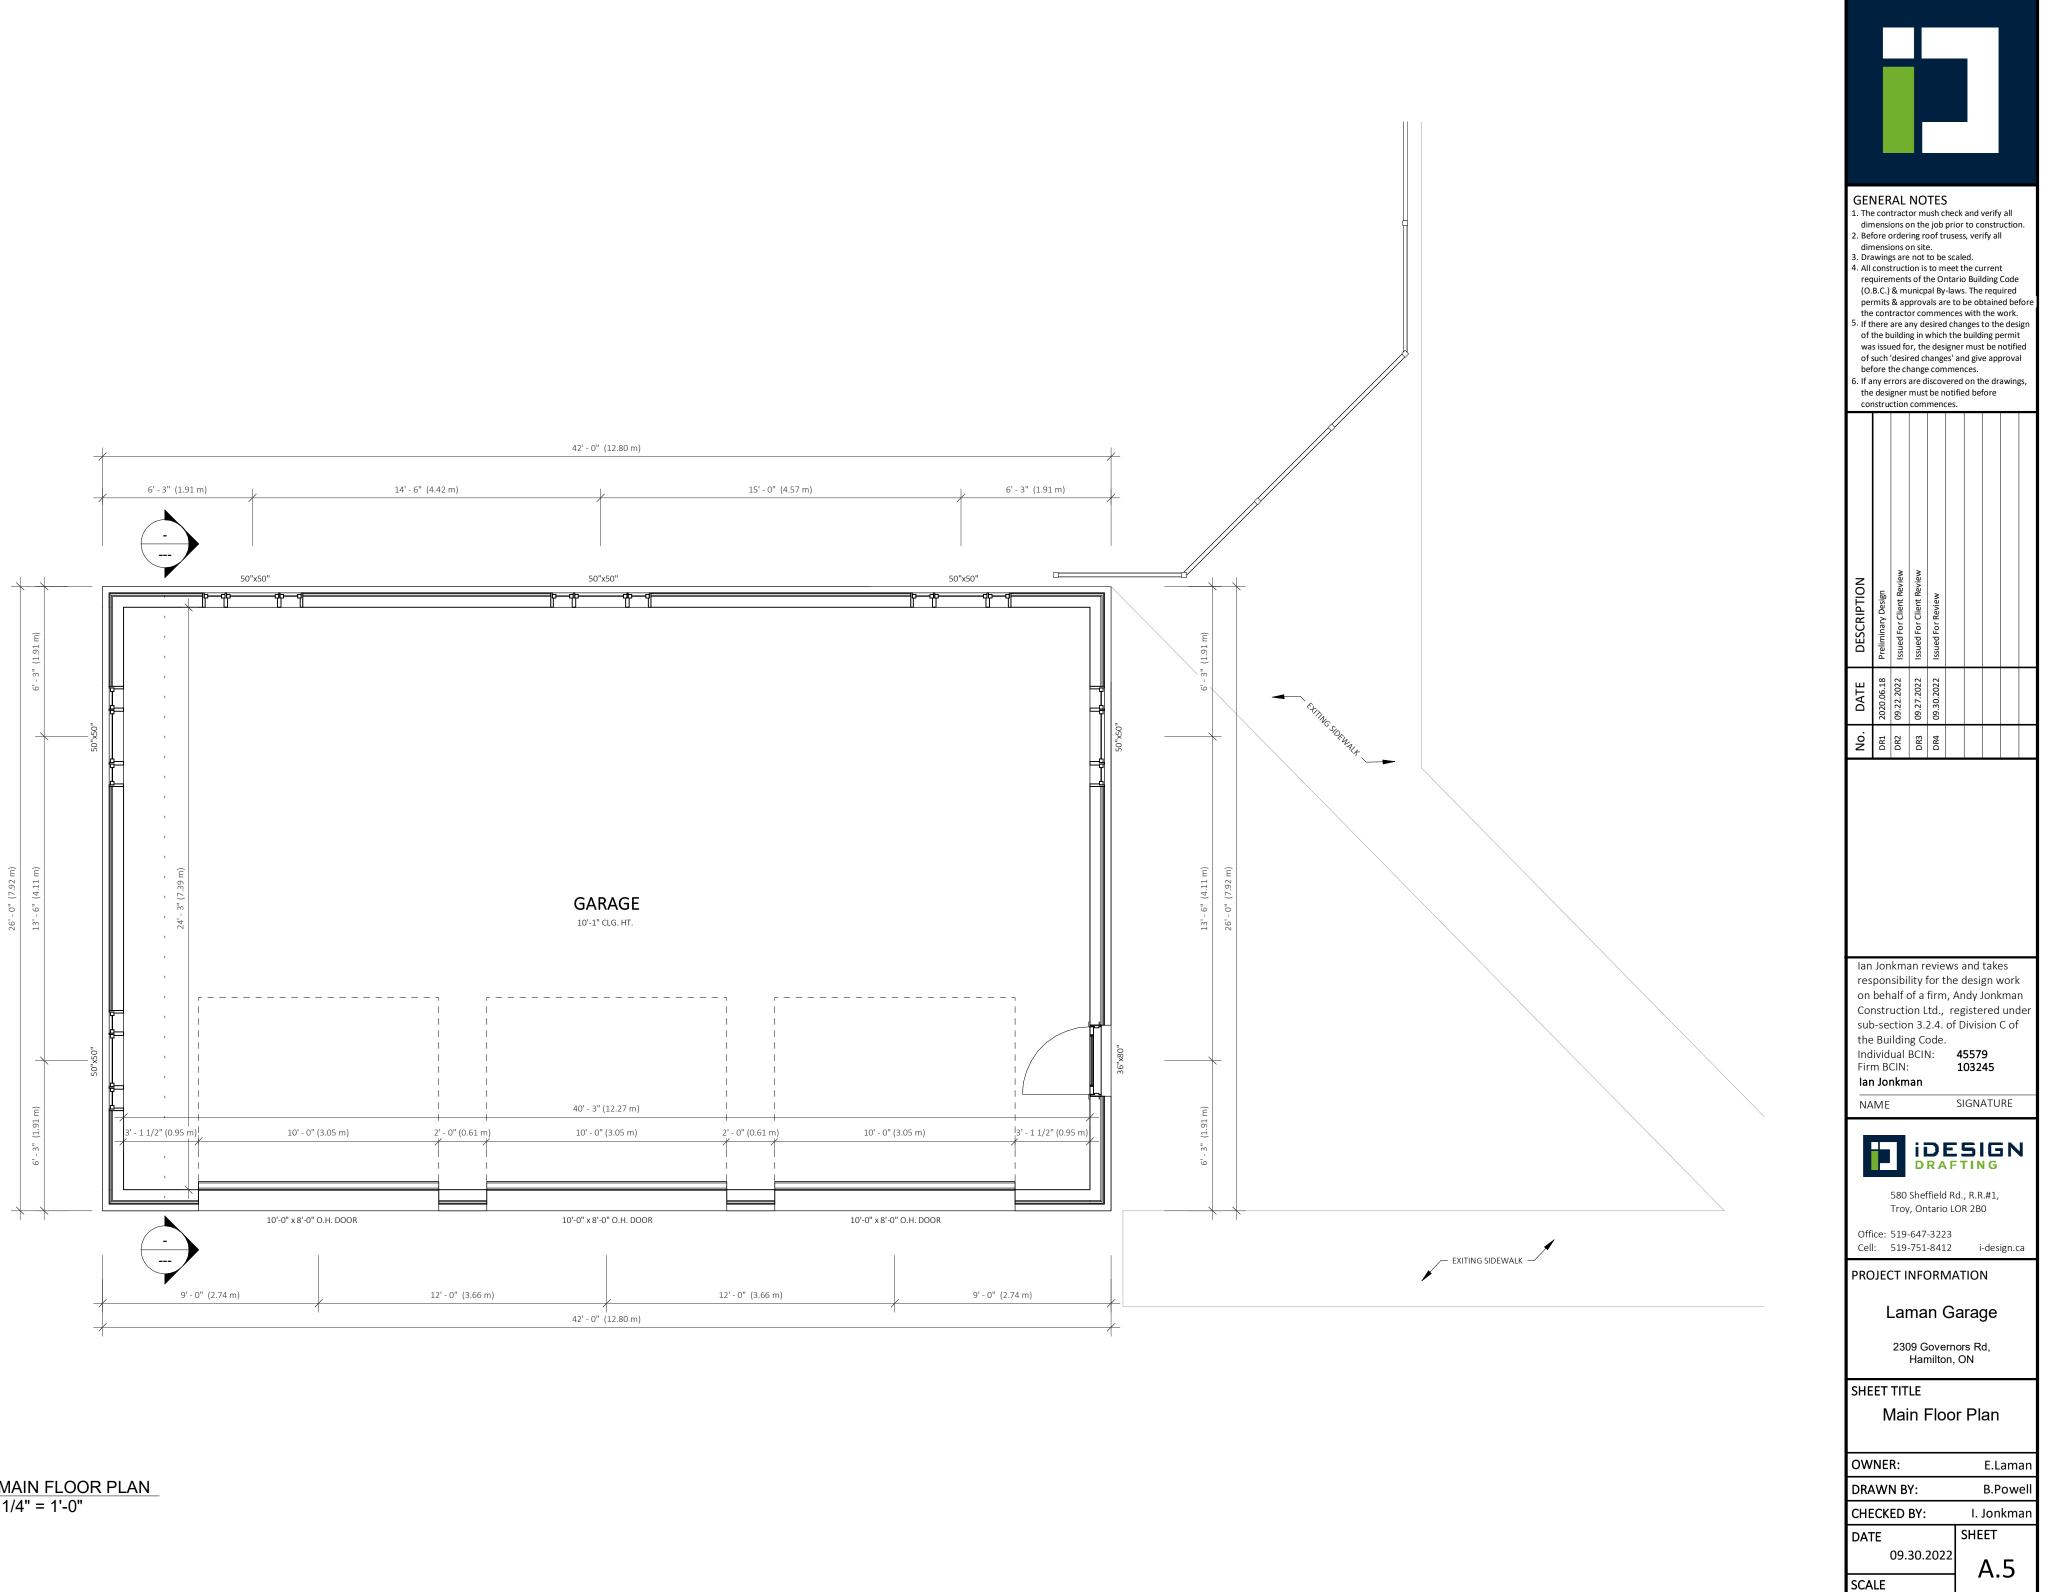

#### 4. Nature and extent of relief applied for:

The application is for relief regarding a detached accessory building on the property.

**Detached Accessory Building** 

- The application is to seek relief from the building area and building height requirements for accessory buildings under Section 4.8 of the By-law 05-200. The Proposal is for two new detached accessory buildings. The one building exceeds the max. building height and the combined gross area of the detached buildings on the property exceeds the max. lot coverage.
  - 1) Gross Area:

The By-law states that the aggregate gross floor area of accessory buildings shall not exceed 45 sq. m. or 7.5% of the lot coverage, whichever is the lesser. The proposed gross area of the buildings on this property is 153.52 sq. m. We are seeking relief to allow the new detached accessory buildings to have a gross area of 108.52 sq. m. (153.52 sq. m. – 45 sq. m.) more than the permitted gross area.

1) Gross Area:

Two detached buildings will be built. The larger one will be used for vehicular storage, garbage/recycling storage, bikes, etc. The second building will be used for landscape equipment (lawn mower, weed eater, etc.). The existing house was built in 2006 without an attached garage. The owner would like to add indoor storage facilities to his house to park his vehicles and other personal items in. Building the garage attached to the house will not work with the house and pool layout. The buildings will need to be separate from the house which automatically limits them to the gross area due to the bylaw for detached buildings. If the proposed garage was attached to the existing house the owner could essentially build as large as they would like to because they have plenty of lot coverage to work with. We do not feel that it is fair that the owner can not build enough indoor storage on his property because he is limited to not being able to attach the garage to the house. There will never be an attached garage on the house in the future. This property is in the country v(rural setting) and should be able to have more freedom on building size in comparison to the smaller properties located in the core areas of the settlement area within the town of Copetown and similarly to the settlement of Orkney which is right around the corner.