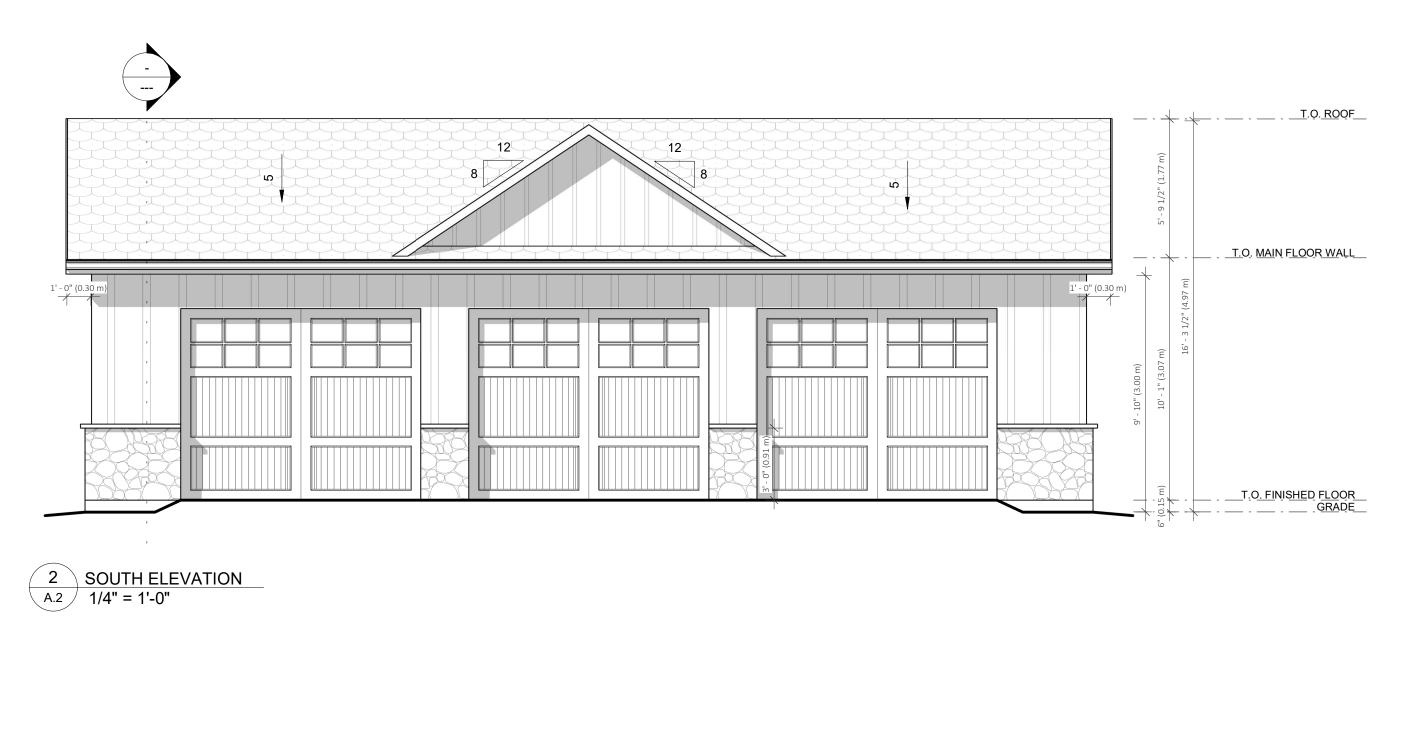

2) Building Height:

The By-law states that the maximum building height for accessory buildings is 4.5m (14'-9 3/16''). The proposed building height of the proposed detached accessory building is  $4.97m (16'- 3 \frac{3}{4}'')$ . We are seeking relief to allow the new

detached accessory building to have a building height of 0.47m higher than the permitted building height.

5. Why is it not possible to comply with the provisions of the By-Law.

Detached Accessory Building

2) Building Height:

The owner needs the ceiling height (and garage door height) inside the building to fit his vehicles. The height of the roof is directly related to the depth of the garage (rise vs. run).