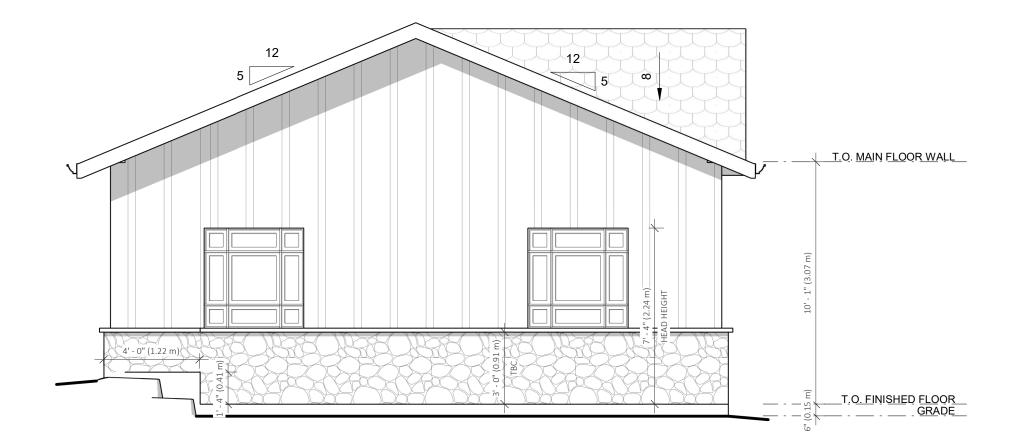

2) Building Height:

The By-law states that the maximum building height for accessory buildings is 4.5m (14'-9 3/16''). The proposed building height of the proposed detached accessory building is  $4.97m (16'- 3 \frac{3}{4}'')$ . We are seeking relief to allow the new

detached accessory building to have a building height of 0.47m higher than the permitted building height.

5. Why is it not possible to comply with the provisions of the By-Law.

Detached Accessory Building

2) Building Height:

The owner needs the ceiling height (and garage door height) inside the building to fit his vehicles. The height of the roof is directly related to the depth of the garage (rise vs. run).