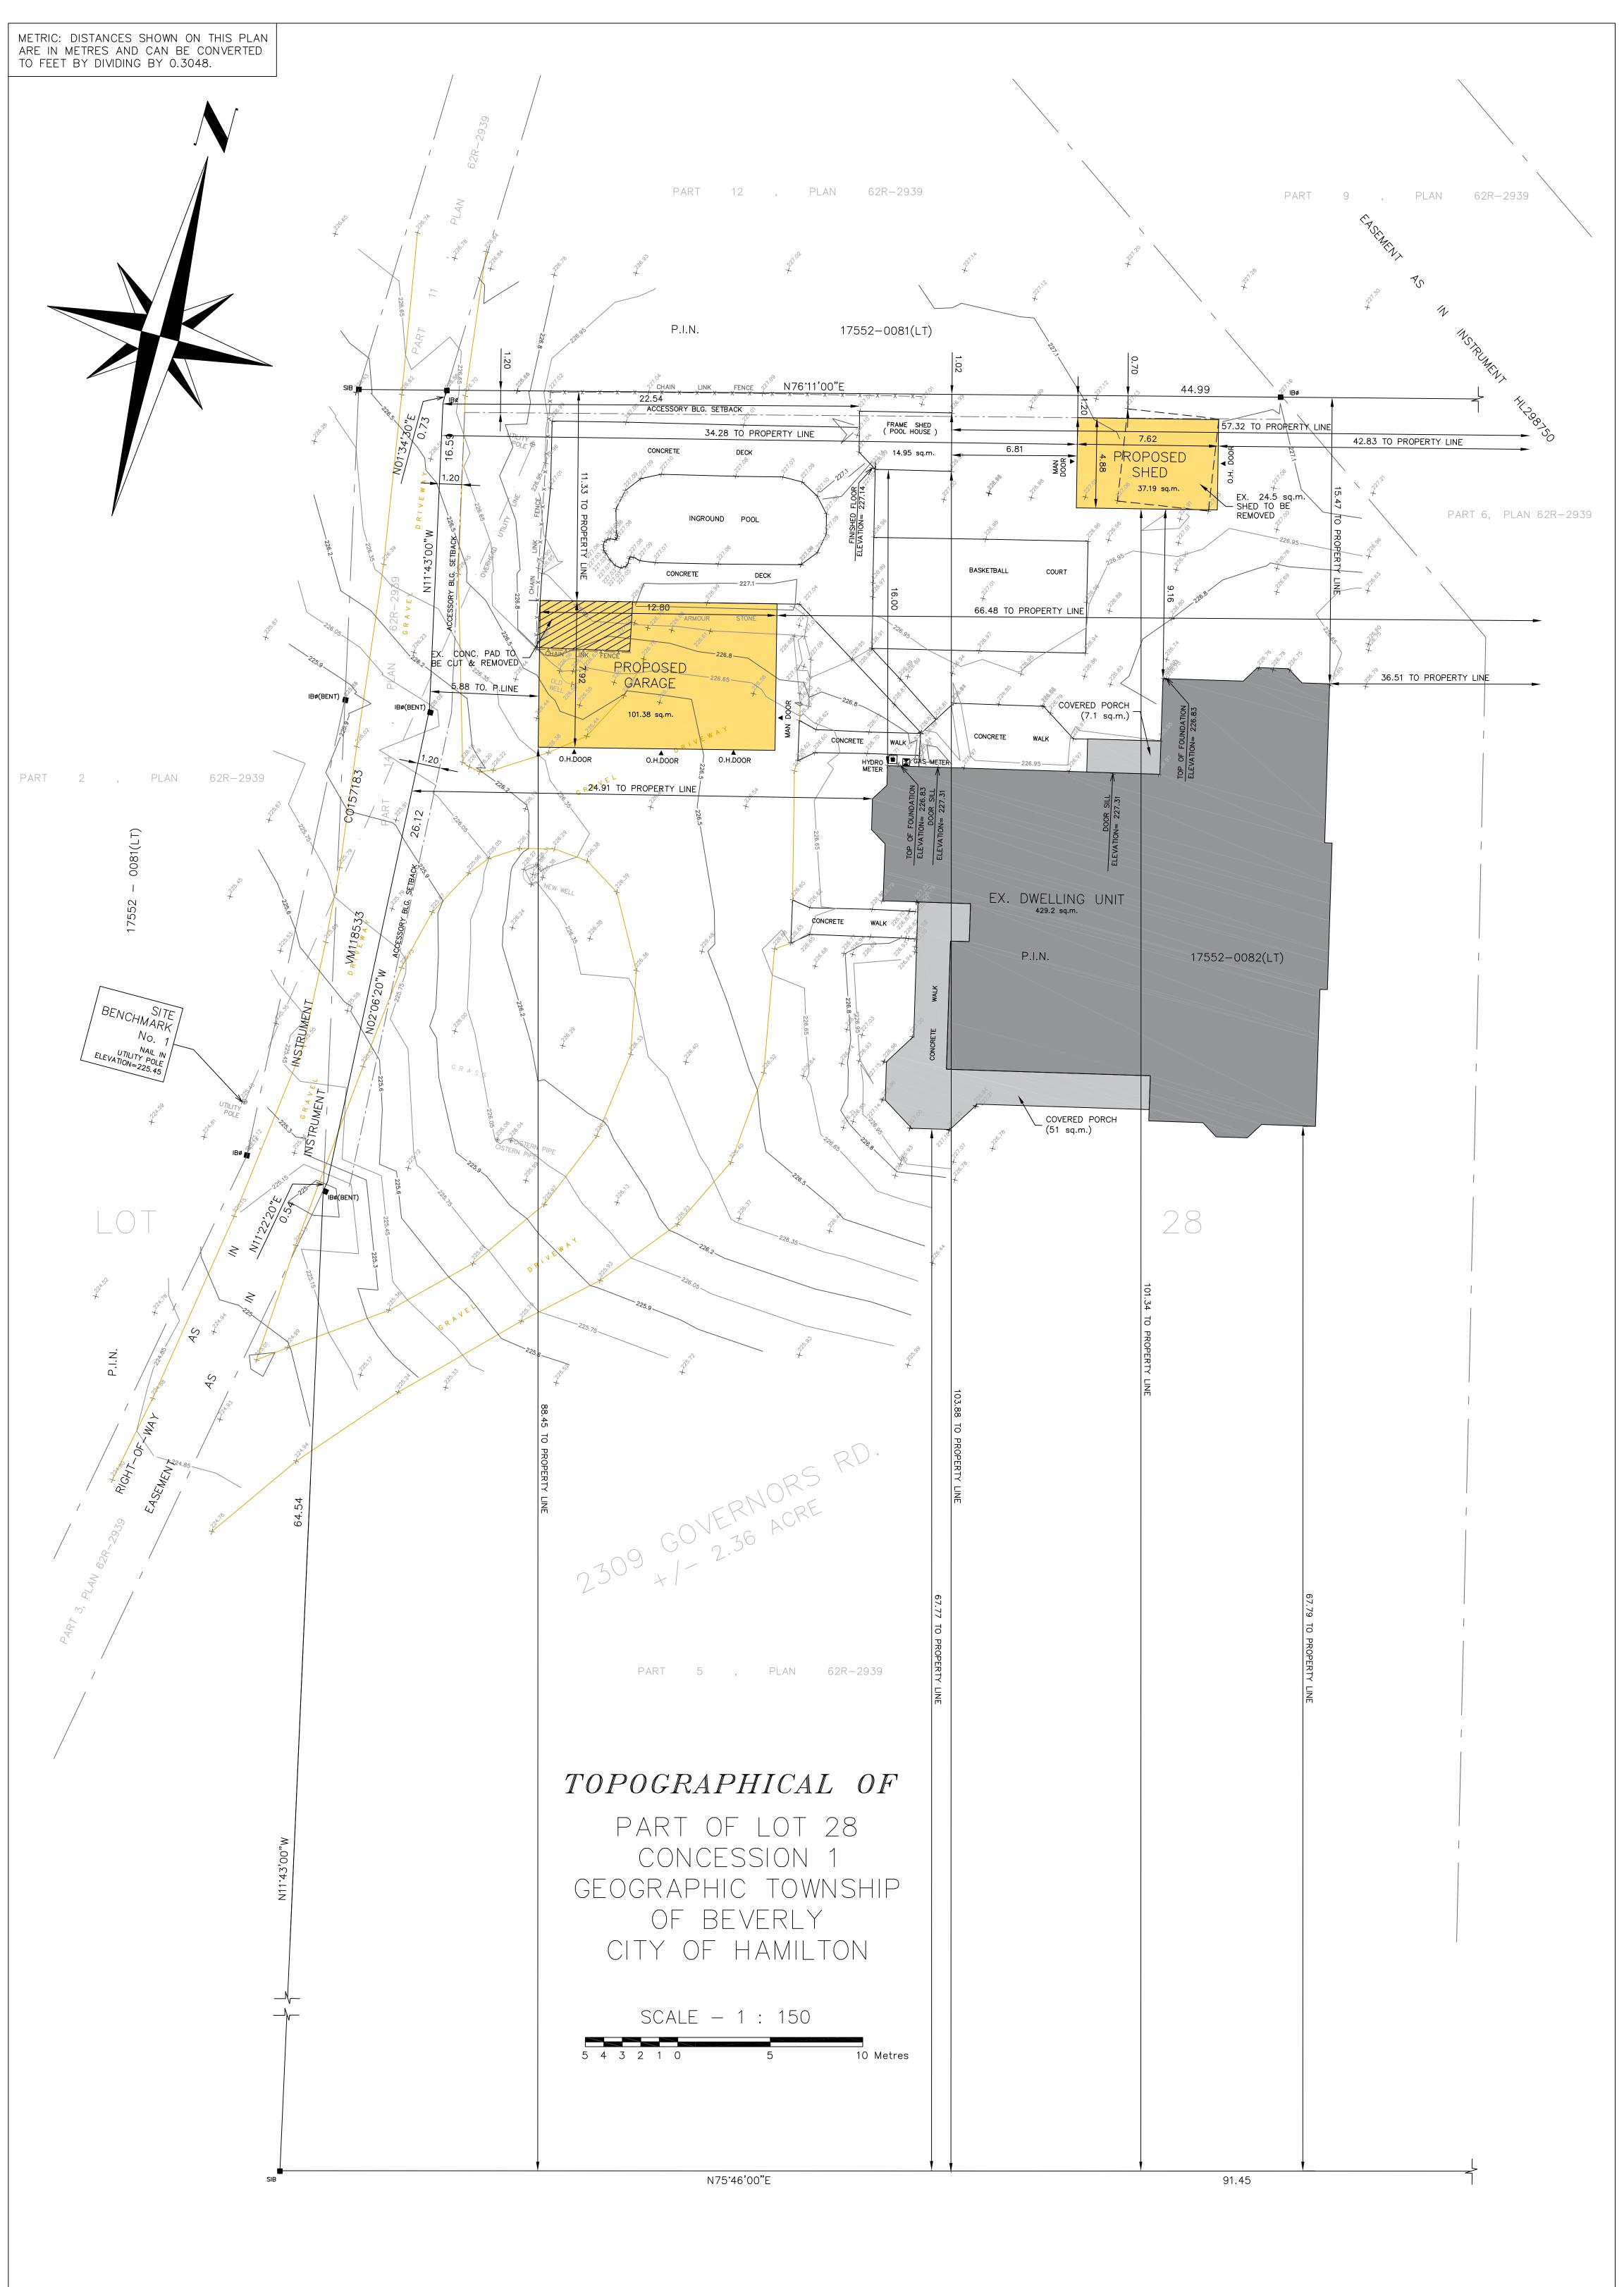

#### 4. Nature and extent of relief applied for:

The application is for relief regarding a detached accessory building on the property.

**Detached Accessory Building** 

- The application is to seek relief from the building area and building height requirements for accessory buildings under Section 4.8 of the By-law 05-200. The Proposal is for two new detached accessory buildings. The one building exceeds the max. building height and the combined gross area of the detached buildings on the property exceeds the max. lot coverage.
  - 1) Gross Area:

The By-law states that the aggregate gross floor area of accessory buildings shall not exceed 45 sq. m. or 7.5% of the lot coverage, whichever is the lesser. The proposed gross area of the buildings on this property is 153.52 sq. m. We are seeking relief to allow the new detached accessory buildings to have a gross area of 108.52 sq. m. (153.52 sq. m. – 45 sq. m.) more than the permitted gross area.

2) Building Height:

The By-law states that the maximum building height for accessory buildings is 4.5m (14'-9 3/16''). The proposed building height of the proposed detached accessory building is  $4.97m (16'- 3 \frac{3}{4}'')$ . We are seeking relief to allow the new

detached accessory building to have a building height of 0.47m higher than the permitted building height.

5. Why is it not possible to comply with the provisions of the By-Law.

Detached Accessory Building