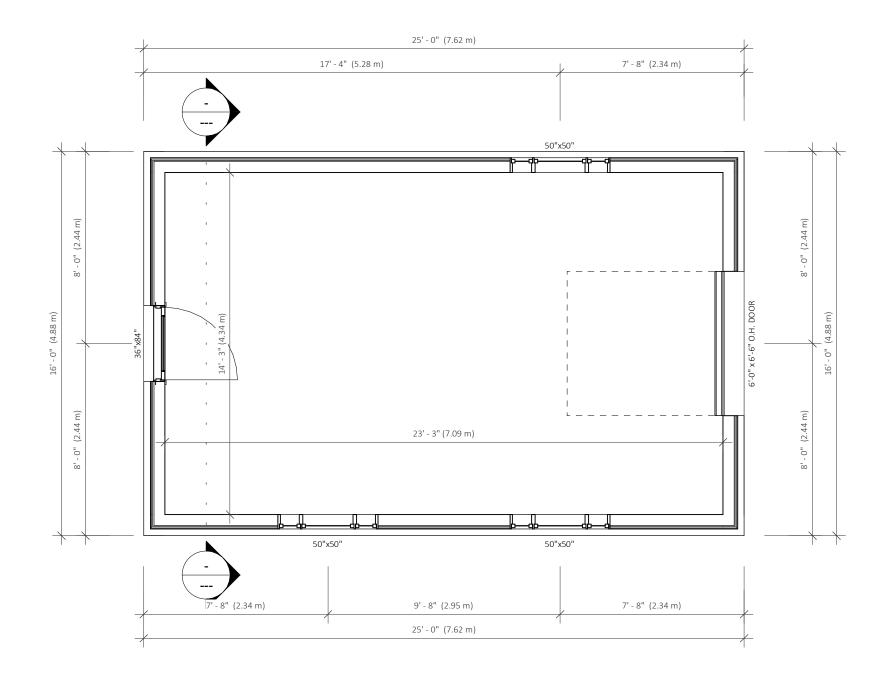

#### 4. Nature and extent of relief applied for:

The application is for relief regarding a detached accessory building on the property.

**Detached Accessory Building** 

- The application is to seek relief from the building area and building height requirements for accessory buildings under Section 4.8 of the By-law 05-200. The Proposal is for two new detached accessory buildings. The one building exceeds the max. building height and the combined gross area of the detached buildings on the property exceeds the max. lot coverage.
  - 1) Gross Area:

The By-law states that the aggregate gross floor area of accessory buildings shall not exceed 45 sq. m. or 7.5% of the lot coverage, whichever is the lesser. The proposed gross area of the buildings on this property is 153.52 sq. m. We are seeking relief to allow the new detached accessory buildings to have a gross area of 108.52 sq. m. (153.52 sq. m. – 45 sq. m.) more than the permitted gross area.

2) Building Height:

The By-law states that the maximum building height for accessory buildings is 4.5m (14'-9 3/16''). The proposed building height of the proposed detached accessory building is  $4.97m (16'- 3 \frac{3}{4}'')$ . We are seeking relief to allow the new

detached accessory building to have a building height of 0.47m higher than the permitted building height.

5. Why is it not possible to comply with the provisions of the By-Law.

Detached Accessory Building

1) Gross Area:

Two detached buildings will be built. The larger one will be used for vehicular storage, garbage/recycling storage, bikes, etc. The second building will be used for landscape equipment (lawn mower, weed eater, etc.). The existing house was built in 2006 without an attached garage. The owner would like to add indoor storage facilities to his house to park his vehicles and other personal items in. Building the garage attached to the house will not work with the house and pool layout. The buildings will need to be separate from the house which automatically limits them to the gross area due to the bylaw for detached buildings. If the proposed garage was attached to the existing house the owner could essentially build as large as they would like to because they have plenty of lot coverage to work with. We do not feel that it is fair that the owner can not build enough indoor storage on his property because he is limited to not being able to attach the garage to the house. There will never be an attached garage on the house in the future. This property is in the country v(rural setting) and should be able to have more freedom on building size in comparison to the smaller properties located in the core areas of the settlement area within the town of Copetown and similarly to the settlement of Orkney which is right around the corner.

2) Building Height:

The owner needs the ceiling height (and garage door height) inside the building to fit his vehicles. The height of the roof is directly related to the depth of the garage (rise vs. run).