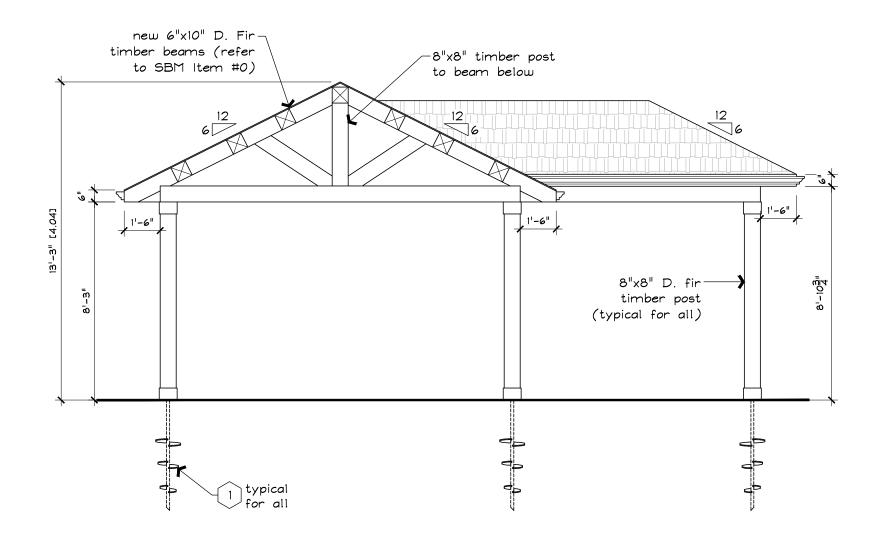

ALL DRAWINGS AND RELATED DOCUMENTS SHALL REMAIN THE PROPERTY AND COPYRIGHT OF JB DRA AND DESIGN. USE LATEST REVISED DRAWINGS. DO NOT SCALE DRAWINGS.

ELEVATION

1/4" = 1'-0"

SHE

**A3** 

**Committee of Adjustment** 