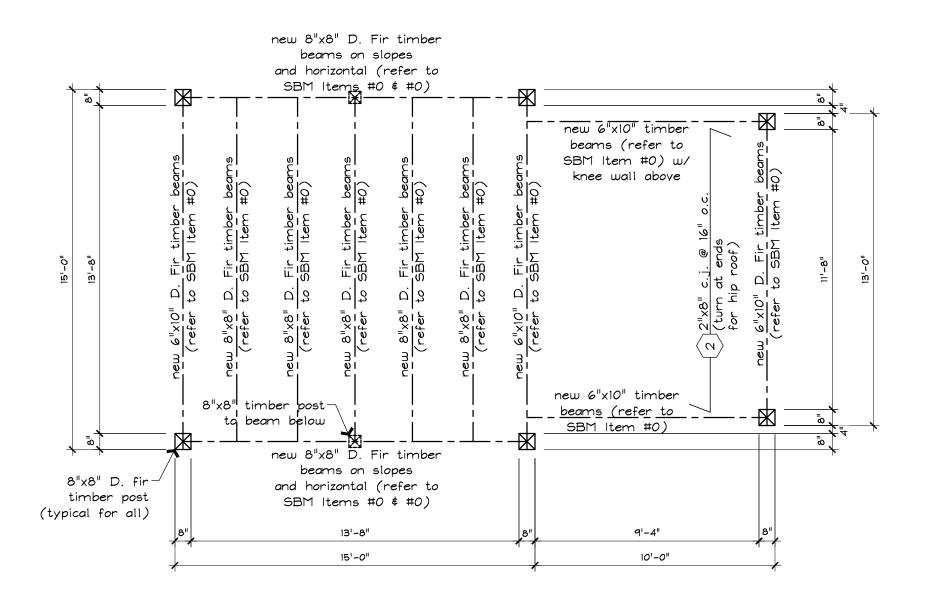

DE BY THE CONTRACTOR WITHOUT THE DESIGNERS KNOWLEDGE AND PERMISSION.

FEATURES OF CONSTRUCTION NOT FULLY SHOWN ARE ASSUMED TO BE THE SAME CHARACTER AS 1 NOTED FOR SMULAR CONDITIONS.

UNLESS SPECIFICALLY NOTED OTHERWISE ON THE DRAWINGS, NO PROVISION HAS BEEN MADE IN THE D

UNLESS SPECIFICALLY NOTED OTHERWISE ON THE DRAWINGS, NO PROVISION HAS BEEN MADE IN THE E FOR CONDITIONS OCCURRING BURNING CONSTRUCTION. IT SHALL BE THE RESPONSIBILITY OF THE CONTR. TO PROVIDE ALL NECESSARY BRACING, SHORING, SHEET PILING OR OTHER TEMPORARY SUPPOR SAFEGUARD ALL EXISTING OR ADJACENT STRUCTURES AFFECTED BY THIS WORK.

ALL DRAWINGS AND RELATED DOCUMENTS SHALL REMAIN THE PROPERTY AND COPYRIGHT OF JB DRAFT AND DESIGN. USE LATEST REVISED DRAWINGS. DO NOT SCALE DRAWINGS.

SITE PLAN 1:500

SHE

**A1** 

of **3** 



#### THE LEWIS/MOAYYEDI RESIDENCE

22 CAIT COURT ANCASTER, ON L9G 1M4



10.23.22

signature required

Jennifer Bognar reviews and takes responsibility for the design work described in this document firm bcin 103416 ■ individual bcin 33001

| DATE          | ISSUE DESCRIPTION                                                           |
|---------------|-----------------------------------------------------------------------------|
| 09.23.22      | ISSUED FOR REVIEW                                                           |
| 10.23.22      | ISSUED FOR C. OF A.                                                         |
|               |                                                                             |
|               |