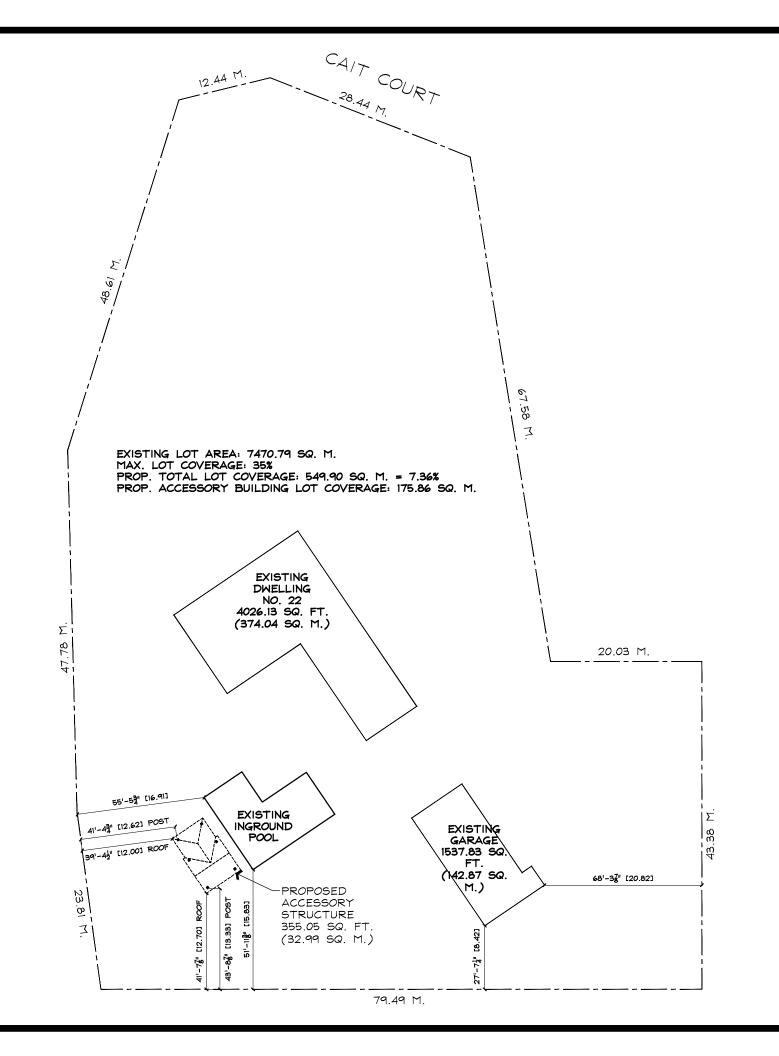

**APPLICANTS:** Owner: PAUL MOAYYEDI

Agent: JENNY BOGNAR

The following variances are requested:

1. A total lot coverage of 176.0m² shall be provided for all accessory buildings whereas the by-law permits a maximum 90.0m² lot coverage for accessory buildings.

**PURPOSE & EFFECT:** So as to permit the construction of a new accessory building in the rear yard

of the existing Single Detached Dwelling.

Notes: N/A

This Notice must be posted by the owner of any land which contains seven or more residential units so that it is visible to all residents.

ALL DRAWINGS AND RELATED DOCUMENTS SHALL REMAIN THE PROPERTY AND COPYRIGHT OF JB DRAFT AND DESIGN. USE LATEST REVISED DRAWINGS. DO NOT SCALE DRAWINGS.

SITE PLAN 1:500

SHE

**A1** 

of **3** 