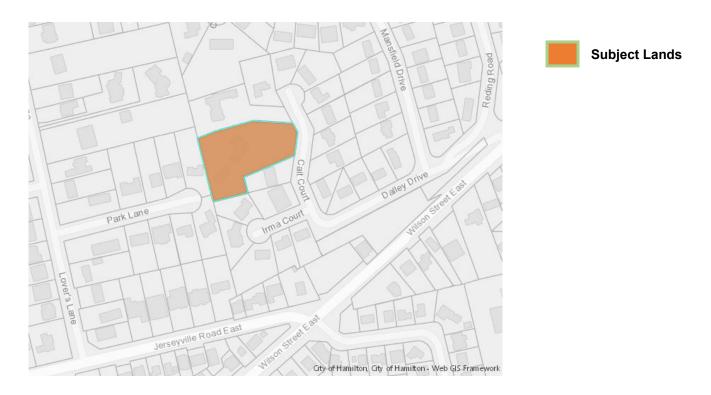

| APPLICATION | AN/A-22:347        | SUBJECT    | 22 Cait Court, Ancaster      |
|-------------|--------------------|------------|------------------------------|
| NO.:        |                    | PROPERTY:  |                              |
| ZONE:       | "R1" (Residential) | ZONING BY- | Zoning By-law former Town of |
|             |                    | LAW:       | Ancaster 87-57, as Amended   |

#### 2. LOCATION OF SUBJECT LAND

2.1 Complete the applicable sections:

| Municipal Address 22 Cait Court                                                                                                                                                                                                                                                                                                                                  |                               |                                  |                          |  |
|------------------------------------------------------------------------------------------------------------------------------------------------------------------------------------------------------------------------------------------------------------------------------------------------------------------------------------------------------------------|-------------------------------|----------------------------------|--------------------------|--|
| Assessment Roll Number                                                                                                                                                                                                                                                                                                                                           | ſ                             |                                  |                          |  |
| Former Municipality                                                                                                                                                                                                                                                                                                                                              | Ancaster                      | Ancaster                         |                          |  |
| Lot                                                                                                                                                                                                                                                                                                                                                              |                               | Concession                       |                          |  |
| Registered Plan Number                                                                                                                                                                                                                                                                                                                                           |                               | Lot(s)                           |                          |  |
| Reference Plan Number                                                                                                                                                                                                                                                                                                                                            | (s)                           | Part(s)                          |                          |  |
|                                                                                                                                                                                                                                                                                                                                                                  | easement or covenant and      |                                  | and?                     |  |
| 3. PURPOSE OF THE A                                                                                                                                                                                                                                                                                                                                              | APPLICATION                   |                                  |                          |  |
| Additional sheets can be questions. Additional she                                                                                                                                                                                                                                                                                                               |                               |                                  | ver the following        |  |
| All dimensions in the applic etc.)                                                                                                                                                                                                                                                                                                                               | ation form are to be prov     | ided in metric units (millime    | etres, metres, hectares, |  |
| 3.1 Nature and extent of                                                                                                                                                                                                                                                                                                                                         | f relief applied for:         |                                  |                          |  |
| Allow total accessory b sq. m.                                                                                                                                                                                                                                                                                                                                   | uilding coverage of 175.86 so | q. m. instead of the max allowat | ole 90.0                 |  |
| Second Dwelling                                                                                                                                                                                                                                                                                                                                                  | Unit Recon                    | struction of Existing Dwellin    | ng                       |  |
| 3.2 Why it is not possible                                                                                                                                                                                                                                                                                                                                       | e to comply with the prov     | isions of the By-law?            |                          |  |
| Existing lot already has a large detached garage on it which is already over the allowable 90 sq. m., there for adding anything requires a variance. We are proposing to add a small pergola structure to compliment the existing pool. The overall lot coverage still remains quite low because the lot is so large, ensuring this variance is minor in nature. |                               |                                  |                          |  |
| 3.3 Is this an application                                                                                                                                                                                                                                                                                                                                       | n 45(2) of the Planning Ad    |                                  |                          |  |
| Yes X No If yes, please provide an explanation:                                                                                                                                                                                                                                                                                                                  |                               |                                  |                          |  |
| <ul><li>4. DESCRIPTION OF SI</li><li>4.1 Dimensions of Subjet</li></ul>                                                                                                                                                                                                                                                                                          |                               | ERVICING INFORMATION             | ı                        |  |
| Lot Frontage                                                                                                                                                                                                                                                                                                                                                     | Lot Depth                     | Lot Area                         | Width of Street          |  |
| 1                                                                                                                                                                                                                                                                                                                                                                |                               | 7470.79 sq. m.                   | 20.0 m.                  |  |