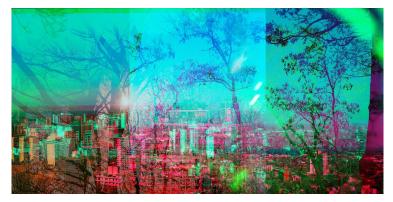

Natalie Hunter, Hamilton Sensing Sun

4 pieces
Each piece is 4' x 8'
Professionally Fabricated
Requires single electrical line
Wall mounted with tapcon screws

Five Eight, Montreal Analog\_FIVE

1 piece 4' x 18' Neon and LED Light Professionally Fabricated Requires 2 electrical lines Mounts to wall with lag bolts