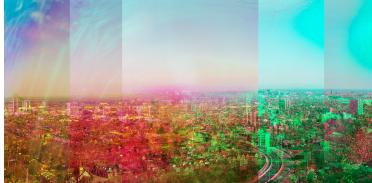

Natalie Hunter, Hamilton Sensing Sun

4 pieces
Each piece is 4' x 8'
Professionally Fabricated
Requires single electrical line
Wall mounted with tapcon screws

Five Eight, Montreal Analog\_FIVE

1 piece 4' x 18' Neon and LED Light Professionally Fabricated Requires 2 electrical lines Mounts to wall with lag bolts