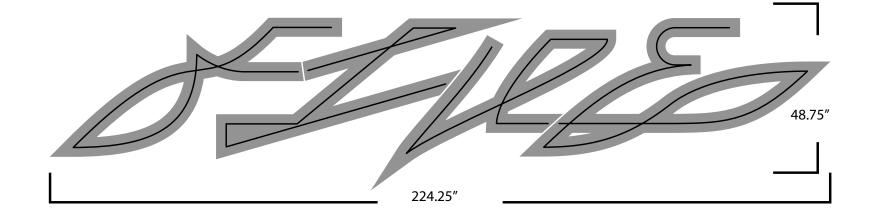

Natalie Hunter, Hamilton Sensing Sun

4 pieces
Each piece is 4' x 8'
Professionally Fabricated
Requires single electrical line
Wall mounted with tapcon screws

Five Eight, Montreal Analog\_FIVE

1 piece 4' x 18' Neon and LED Light Professionally Fabricated Requires 2 electrical lines Mounts to wall with lag bolts