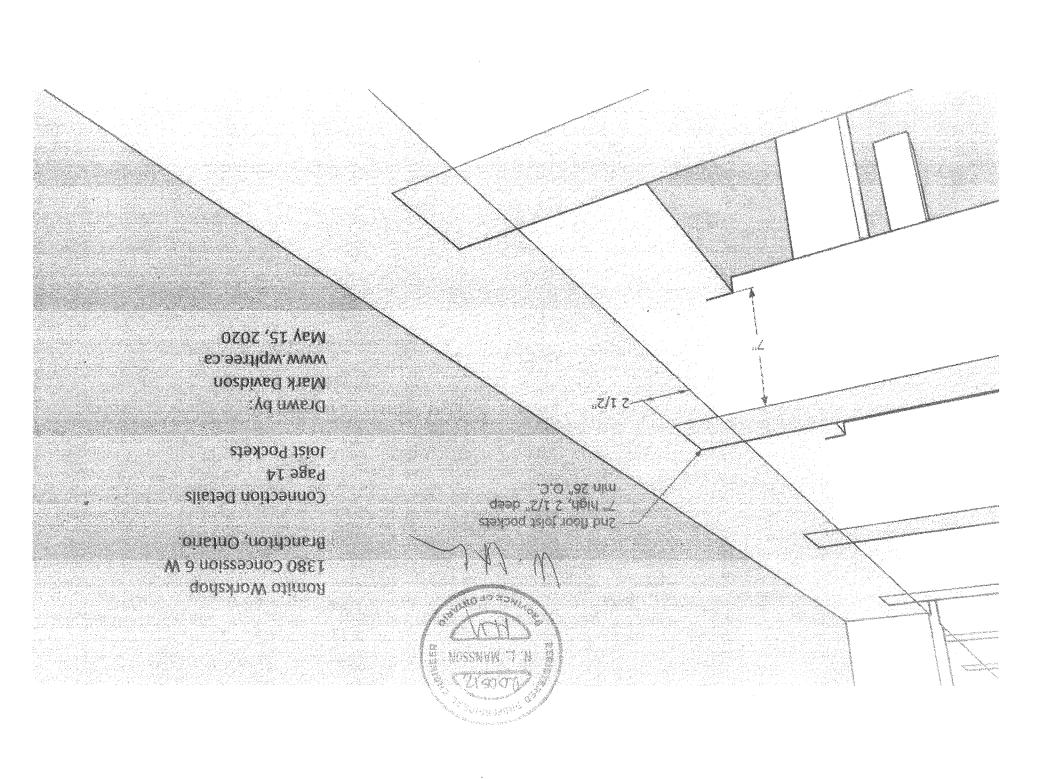

## North

Romito Workshop 1380 Concession 6 W Branchton, Ontario.

STRUCTURAL DRAWINGS

Page 3

Plan View of Timbers

\*Plate Scarves location indicated by orange circles\*

Drawn by: Mark Davidson www.wpltree.ca May 15, 2020