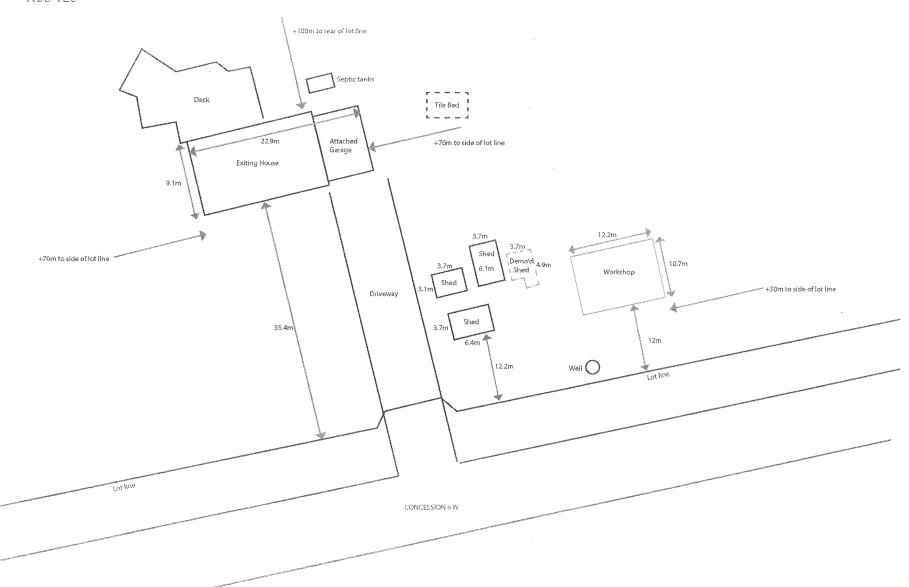

bear 1

Workshop Site Plan
1380 Concession W

1380 Concession W Branchton, ON NOB 1L0 1:450

meaning. Little Comm

Committee of Adjustment City Hall, 5th Floor, 71 Main St. W., Hamilton, ON L8P4Y5

Phone: (905) 546-2424 ext. 4221

| Municipal Address 1380 Concession 6 W, Branchton, ON N0B1L0                              |                                                          |                              |                          |  |
|------------------------------------------------------------------------------------------|----------------------------------------------------------|------------------------------|--------------------------|--|
| Assessment Roll Number                                                                   |                                                          |                              |                          |  |
| Former Municipality                                                                      | ·                                                        |                              |                          |  |
| LOT                                                                                      |                                                          | Concession                   |                          |  |
| Registered Plan Number                                                                   |                                                          | Lot(s)                       |                          |  |
| Reference Plan Number (s)                                                                |                                                          | Part(s)                      |                          |  |
| 2.2 Are there any easements Yes No If YES, describe the easer located in the Sheffield R | ment or covenant and                                     | l its effect:                |                          |  |
| 3. PURPOSE OF THE APPL                                                                   | ICATION                                                  |                              |                          |  |
| Additional sheets can be sub questions. Additional sheets                                |                                                          |                              | ver the following        |  |
| Ail dimensions in the application etc.)                                                  | n form are to be provi                                   | ded in metric units (millime | etres, metres, hectares, |  |
| 3.1 Nature and extent of relie                                                           | ef applied for:                                          |                              |                          |  |
| To increase allowable out                                                                | tbuilding area allowin                                   | ig for 92m2 loft space in e  | existing workshop.       |  |
| Second Dwelling Unit                                                                     | Second Dwelling Unit Reconstruction of Existing Dwelling |                              |                          |  |
| 3.2 Why it is not possible to comply with the provisions of the By-law?                  |                                                          |                              |                          |  |
| Square footage under init                                                                | tial Variance FL/A-19                                    | :329 limited to 207m2.       |                          |  |
| .3 Is this an application 45(2) of the Planning Act.  Yes  No                            |                                                          |                              |                          |  |
| If yes, please provide an                                                                | Vanish .                                                 | • 110                        |                          |  |
| 4. DESCRIPTION OF SUBJ                                                                   |                                                          | RVICING INFORMATION          | N                        |  |
| 4.1 Dimensions of Subject L                                                              | ands:                                                    |                              |                          |  |
| 76                                                                                       | Depth                                                    | Lot Area                     | Width of Street          |  |
| site plan provided                                                                       | site plan provided                                       | 5.97ac                       | site plan provided       |  |