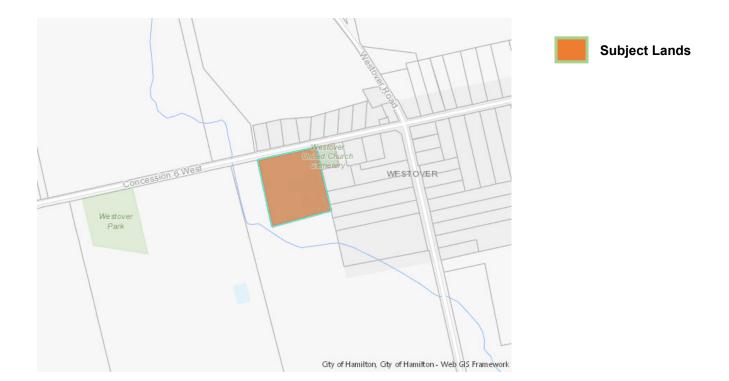

| APPLICATION | FL/A-22:371             | SUBJECT 1380 Concession 6 Rd E, |                                    |
|-------------|-------------------------|---------------------------------|------------------------------------|
| NO.:        |                         | PROPERTY:                       | Flamborough                        |
| ZONE:       | "P6 & P8" (Conservation | ZONING BY-                      | Zoning By-law City of Hamilton 05- |
|             | Hazard Land P6 & P8)    | LAW:                            | 200, as Amended                    |

| Municipal Address 1380 Concession 6 W, Branchton, ON N0B1L0                              |                                                          |                              |                          |  |
|------------------------------------------------------------------------------------------|----------------------------------------------------------|------------------------------|--------------------------|--|
| Assessment Roll Number                                                                   |                                                          |                              |                          |  |
| Former Municipality                                                                      | ·                                                        |                              |                          |  |
| LOT                                                                                      |                                                          | Concession                   |                          |  |
| Registered Plan Number                                                                   |                                                          | Lot(s)                       |                          |  |
| Reference Plan Number (s)                                                                |                                                          | Part(s)                      |                          |  |
| 2.2 Are there any easements Yes No If YES, describe the easer located in the Sheffield R | ment or covenant and                                     | l its effect:                |                          |  |
| 3. PURPOSE OF THE APPL                                                                   | ICATION                                                  |                              |                          |  |
| Additional sheets can be sub questions. Additional sheets                                |                                                          |                              | ver the following        |  |
| Ail dimensions in the application etc.)                                                  | n form are to be provi                                   | ded in metric units (millime | etres, metres, hectares, |  |
| 3.1 Nature and extent of relie                                                           | ef applied for:                                          |                              |                          |  |
| To increase allowable out                                                                | tbuilding area allowin                                   | ig for 92m2 loft space in e  | existing workshop.       |  |
| Second Dwelling Unit                                                                     | Second Dwelling Unit Reconstruction of Existing Dwelling |                              |                          |  |
| 3.2 Why it is not possible to comply with the provisions of the By-law?                  |                                                          |                              |                          |  |
| Square footage under init                                                                | tial Variance FL/A-19                                    | :329 limited to 207m2.       |                          |  |
| .3 Is this an application 45(2) of the Planning Act.  Yes  No                            |                                                          |                              |                          |  |
| If yes, please provide an                                                                | Vanish .                                                 | • 110                        |                          |  |
| 4. DESCRIPTION OF SUBJ                                                                   |                                                          | RVICING INFORMATION          | N                        |  |
| 4.1 Dimensions of Subject L                                                              | ands:                                                    |                              |                          |  |
| 76                                                                                       | Depth                                                    | Lot Area                     | Width of Street          |  |
| site plan provided                                                                       | site plan provided                                       | 5.97ac                       | site plan provided       |  |