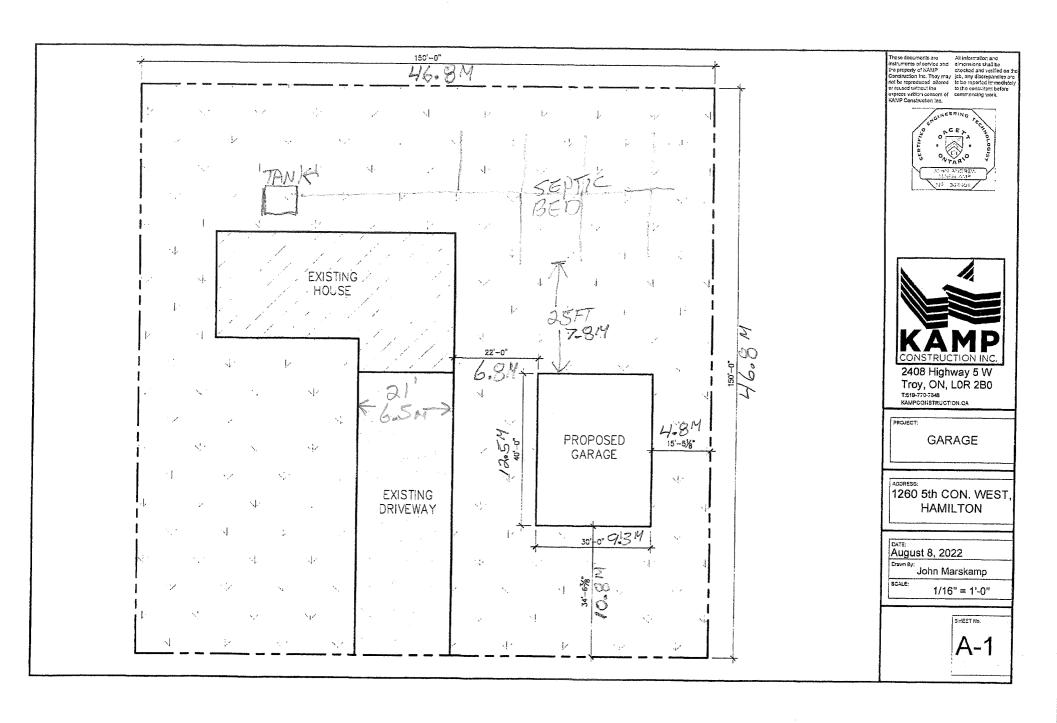

**APPLICANTS:** Owner: Geoff Dent & Lisa Alderson

The following variances are requested:

- The proposed accessory building shall be permitted to be located in the front yard and may located as close as 10.5m from the front lot line whereas the zoning By-law states that no accessory building or structure shall be located within a front yard.
- 2. The aggregate Gross Floor Area of all Accessory Buildings shall not exceed 5.6% lot coverage being 117.0m² whereas the zoning By-law states that the aggregate Gross Floor Area of all Accessory Buildings shall not exceed 200 square metres, or 5% lot coverage, whichever is the lesser.

**PURPOSE & EFFECT:** To facilitate the construction of an accessory building (private garage) for the

existing single detached dwelling.

Notes:

Previous Committee of Adjustment decision FL/A-22:292, granted Variance #1, however, for clarity and continuity purposes, Variance #1 is included in the current Notice.

No elevation plans were provided. The applicant shall ensure that the proposed accessory building (private garage) does not exceed the maximum permitted height of 6.0m; otherwise, further variances shall be required.

|                 | (Specify dista                                                                                                                                | nce from side, rear and             | d front lot lines)                                    |                         |                         |
|-----------------|-----------------------------------------------------------------------------------------------------------------------------------------------|-------------------------------------|-------------------------------------------------------|-------------------------|-------------------------|
| Existir         | na:                                                                                                                                           |                                     |                                                       |                         |                         |
|                 | of Structure                                                                                                                                  | Front Yard<br>Setback               | Rear Yard Setback                                     | Side Yard<br>Setbacks   | Date of Construction    |
| 694             | RACE-                                                                                                                                         |                                     |                                                       |                         |                         |
|                 |                                                                                                                                               |                                     |                                                       |                         |                         |
|                 |                                                                                                                                               |                                     |                                                       |                         |                         |
| Propo           | sed·                                                                                                                                          |                                     |                                                       |                         |                         |
|                 | of Structure                                                                                                                                  | Front Yard<br>Setback               | Rear Yard<br>Setback                                  | Side Yard<br>Setbacks   | Date of<br>Construction |
| GAI             | 2A6E -                                                                                                                                        | 10.8M                               | SEPTIC SYSTEM.                                        | 4.819                   | N/A,                    |
|                 |                                                                                                                                               |                                     |                                                       |                         |                         |
|                 |                                                                                                                                               |                                     |                                                       |                         |                         |
| 4.3.<br>Existir | sheets if nece                                                                                                                                | all buildings and struct<br>ssary): | tures on or proposed                                  | for the subject lands ( | attach additional       |
|                 | of Structure                                                                                                                                  | Ground Floor Area                   | Gross Floor Area                                      | Number of Storeys       | Height                  |
|                 |                                                                                                                                               |                                     |                                                       |                         |                         |
|                 |                                                                                                                                               |                                     |                                                       | 7-7-4-MA                |                         |
|                 |                                                                                                                                               |                                     |                                                       |                         |                         |
| Propo           | sed:                                                                                                                                          |                                     |                                                       |                         |                         |
|                 | of Structure                                                                                                                                  | Ground Floor Area                   | Gross Floor Area                                      | Number of Storeys       | Height                  |
| GUI             | 196E                                                                                                                                          | 11104m2                             |                                                       |                         | 15'                     |
|                 |                                                                                                                                               |                                     |                                                       |                         |                         |
|                 |                                                                                                                                               |                                     |                                                       |                         |                         |
| 4.4             | Type of water supply: (check appropriate box) ☐ publicly owned and operated piped water system ☐ privately owned and operated individual well |                                     | ☐ lake or other water body<br>☐ other means (specify) |                         |                         |
| 4.5             | Type of storm drainage: (check appropriate boxes) ☐ publicly owned and operated storm sewers ☐ swales                                         |                                     | ditches other means (specify)                         |                         |                         |
| 4.6             | Type of sewage disposal proposed: (check appropriate box)                                                                                     |                                     |                                                       |                         |                         |