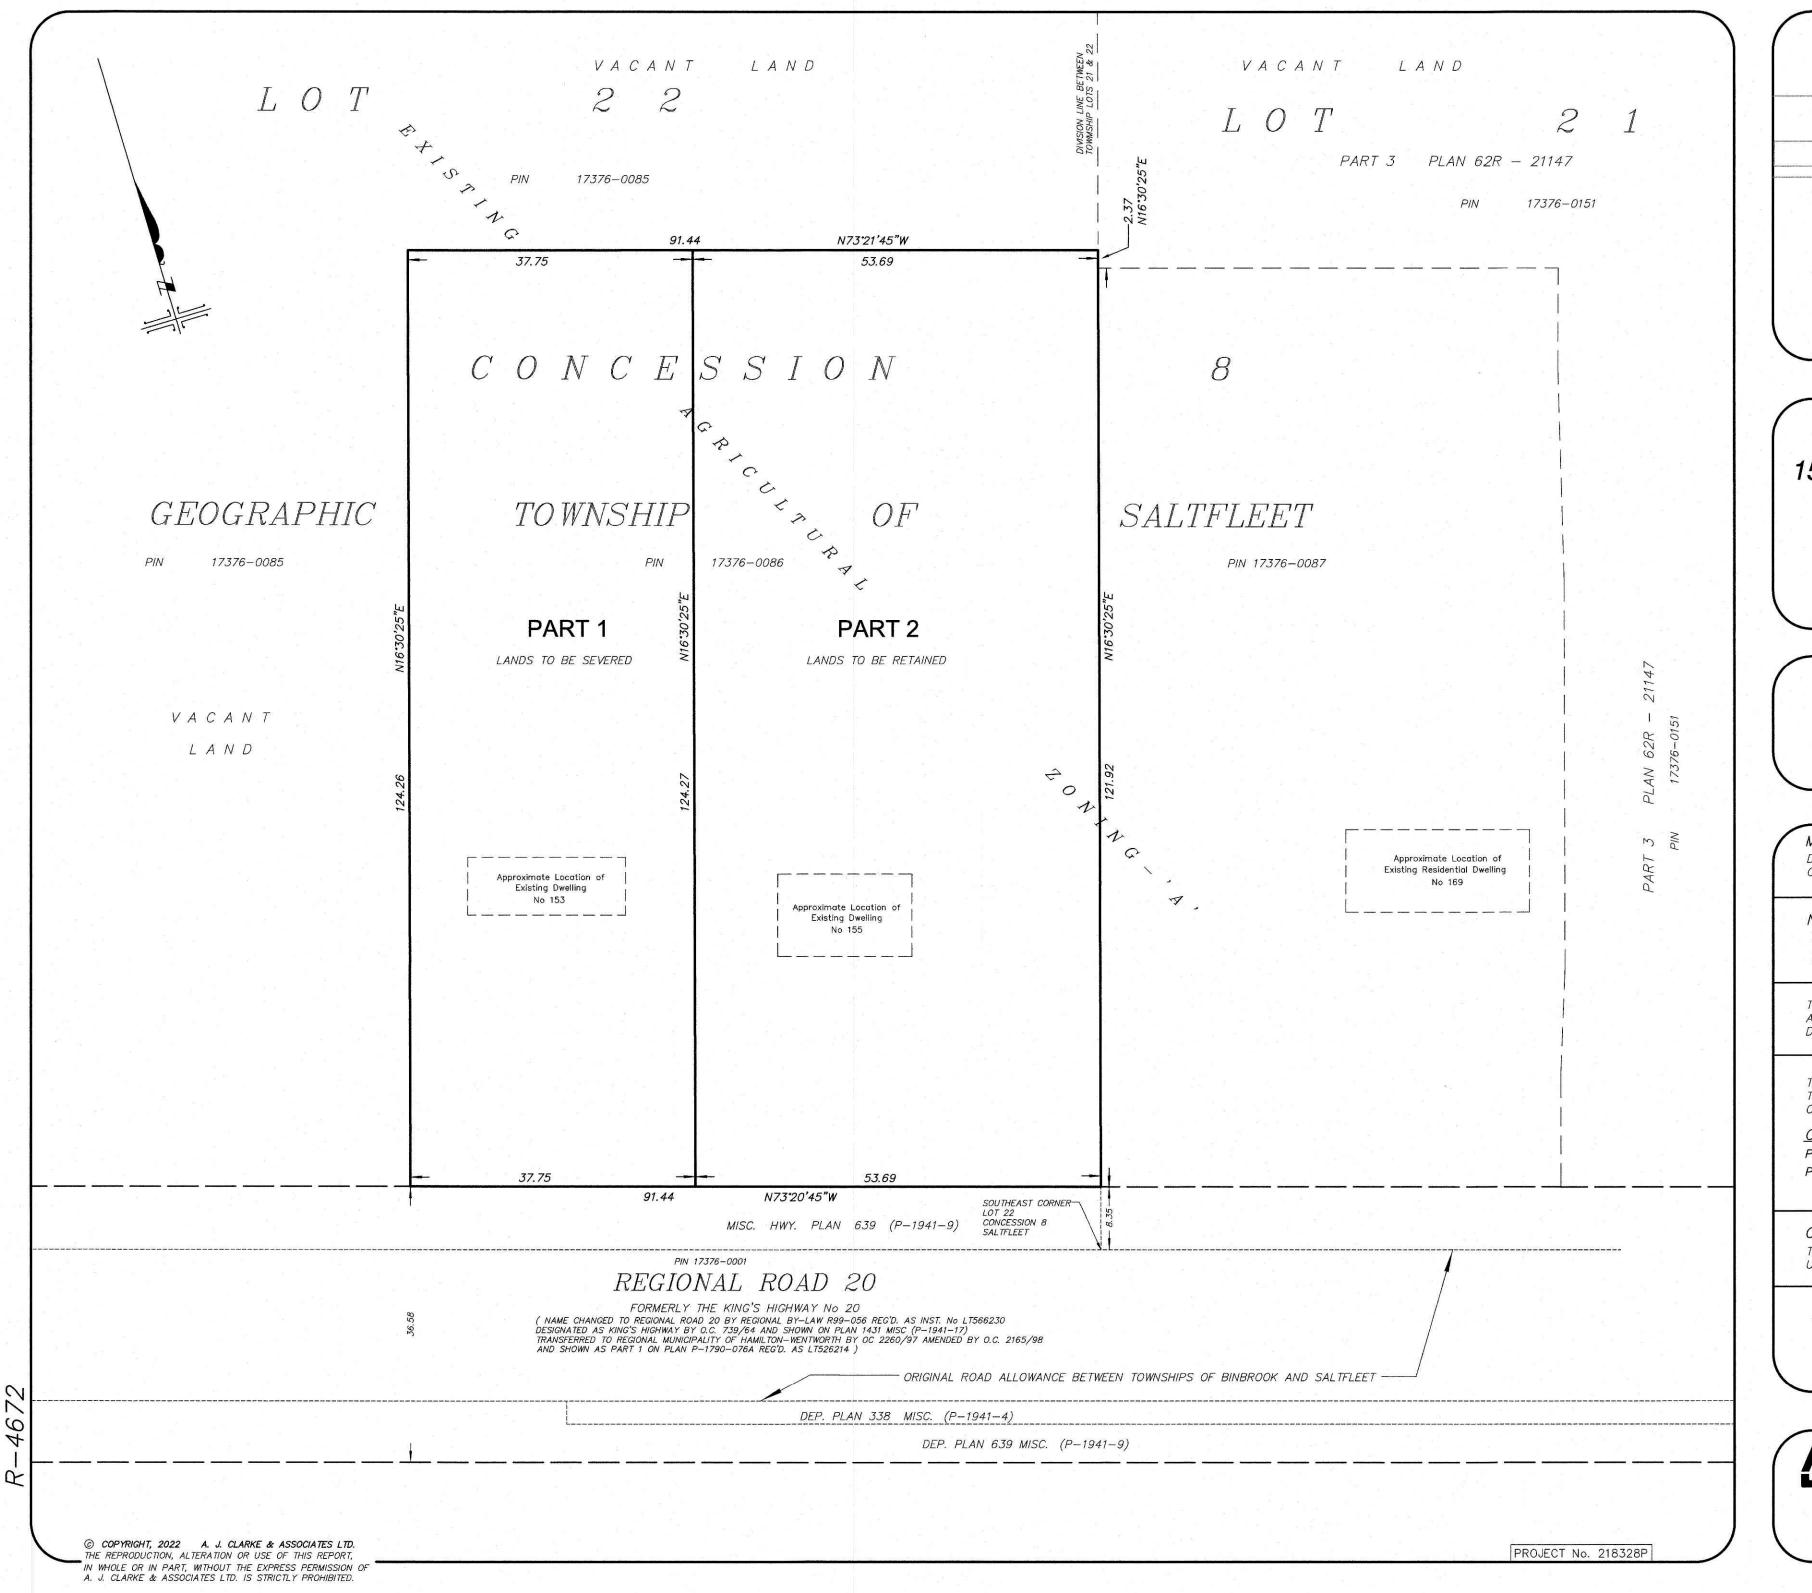

SKETCH FOR CONSENT TO SEVER

# 153 & 155 REGIONAL ROAD No. 20 CITY OF HAMILTON

THE ABOVE NOTED LANDS ARE PART OF LOT 22 CONCESSION 8 GEOGRAPHIC TOWNSHIP OF SALTFLEET

DISTANCES SHOWN ON THIS PLAN ARE IN METRES AND CAN BE CONVERTED TO FEET BY DIVIDING BY 0.3048.

THE BOUNDARIES AND MEASUREMENTS SHOWN ON THIS SKETCH ARE APPROXIMATE AND ARE COMPILED FROM PLANS ON FILE IN OUR OFFICE AND IS NOT BASED ON A FIELD SURVEY.

THIS SKETCH IS NOT VALID UNLESS IT IS AN EMBOSSED ORIGINAL COPY OR CERTIFIED DIGITAL COPY ISSUED BY THE SURVEYOR

THIS SKETCH IS PREPARED TO ACCOMPANY AN APPLICATION TO THE LAND DIVISION COMMITTEE REQUESTING A GRANT OF SEVERANCE AND IS NOT INTENDED FOR REGISTRATION.

CONSENT SCHEDULE:

PART 1 (LANDS TO BE SEVERED) PART 2 (LANDS TO BE RETAINED)

AREA= 4,691.12m<sup>2</sup> AREA= 6,672.68m²

THIS IS NOT A PLAN OF SUBDIVISION AND SHAPE NOTE USED FOR TRANSACTION OR MORTGAGE PURPOSES,

SEPT. 16, 2022

A. J. Clarke and Associates Ltd.

SURVEYORS • PLANNERS • ENGINEERS 25 MAIN STREET WEST, SUITE 300 HAMILTON, ONTARIO, L8P 1H1 TEL. 905-528-8761 FAX 905-528-2289 email: ajc@ajclarke.com

The intent of the application is to simply facilitate a severance to effectively recreate the two (2) separate lots for the two existing dwellings on the subject lands that inadvertently merged on title. Part 1, to be severed, will have a proposed frontage of  $\pm 37.75$  metres, a depth of  $\pm 124.27$  metres, and area of  $\pm 4,691.12$  square metres. The lot to be retained, Part 2, will have a proposed frontage of  $\pm 53.69$  metres, a depth of  $\pm 124.29$  metres, and an area of approximately  $\pm 6,672.68$  square metres. This severance will recreate lots that comply with the Zoning By-laws regarding lot sizes for "Agriculture -A" zoned lots with a single detached dwelling on each lot as they currently exist.