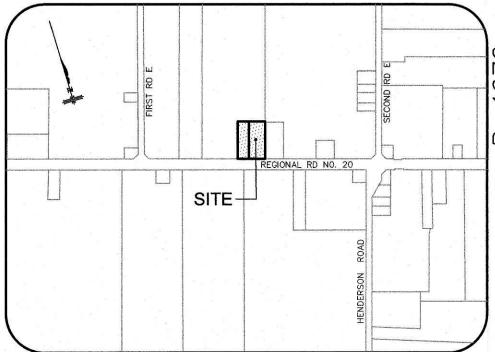

| APPLICATION | SC/B-22:99 | SUBJECT   | 153-155 Regional Road 20, |
|-------------|------------|-----------|---------------------------|
| NO.:        |            | PROPERTY: | Stoney Creek              |

2 LOCATION OF SUBJECT LAND Complete the applicable lines

| Lot                                       | Concession         | Former Township                       |  |
|-------------------------------------------|--------------------|---------------------------------------|--|
| Pt Lt 22                                  | 8                  | Saltfleet                             |  |
|                                           |                    |                                       |  |
| Registered Plan N°. Lot(s) Reference Plan |                    | Part(s)                               |  |
|                                           |                    |                                       |  |
|                                           |                    |                                       |  |
| Municipal Address                         |                    |                                       |  |
| 153 and 155 Regional Road 20              |                    |                                       |  |
|                                           | Pt Lt 22<br>Lot(s) | Pt Lt 22 8  Lot(s) Reference Plan N°. |  |