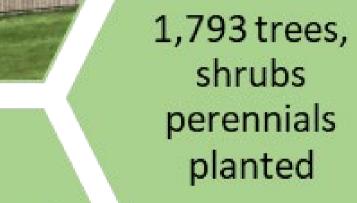

## Overview

7km trail resurfacing

17 ha meadow marsh transitioned from invasive grass to native plants

28 endangered Blanding's Turtle in two year headstarting program

2,369 new annual giving donors

volunteer hours despite lockdowns