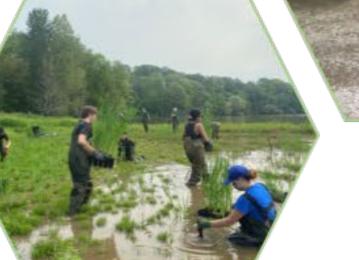

## Overview

7km trail resurfacing

17 ha meadow marsh transitioned from invasive grass to native plants

28 endangered Blanding's Turtle in two year headstarting program

2,369 new annual giving donors

volunteer hours despite lockdowns