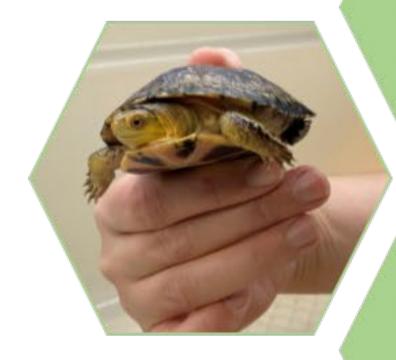

## Overview

7km trail resurfacing

17 ha meadow marsh transitioned from invasive grass to native plants

28 endangered Blanding's Turtle in two year headstarting program

2,369 new annual giving donors

volunteer hours despite lockdowns