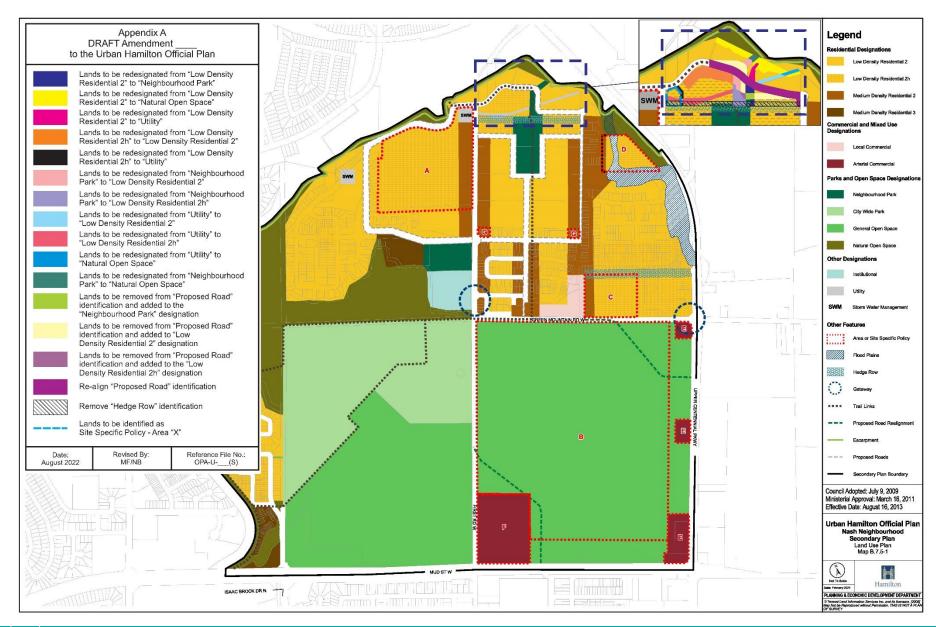

### PED23003 — (ZAC-17-001 & 25T-201701 & UHOPA-17-001)

Application for Amendments to the Urban Hamilton Official Plan, Stoney Creek Zoning By-law No. 3692-92, and Hamilton Zoning By-law No. 05-200, and Draft Plan of Subdivision for Lands Located at 15 Ridgeview Drive, Stoney Creek.