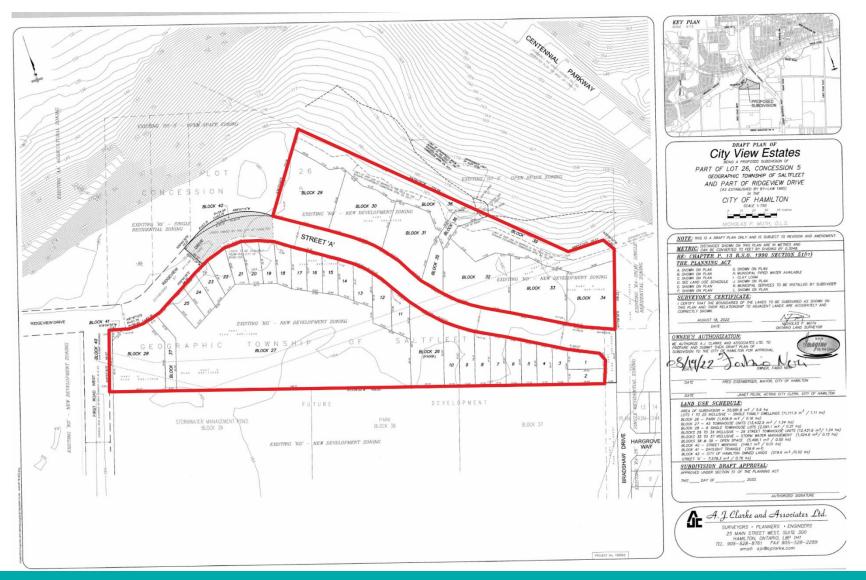

#### A1 OS-3 $\mathbf{A}\mathbf{A}$ R4-28(H) MARKE R4-26 509 FIRST RD W ND Site Location **Location Map** Hamilton PLANNING AND ECONOMIC DEVELOPMENT DEPARTMENT File Name/Number: ZAC-17-001 & 25T-201701 & UHOPA-17-001 January 6, 2023 Scale: Planner/Technician: Appendix "A" N.T.S MF/VS **Subject Property** Block 1 - Change in zoning from the Neighbourhood Development "ND" Zone to the Single Residential "R4(H1)" Zone, Holding Block 2 - Change in zoning from the Neighbourhood Development "ND" Zone to the Single Residential "R4-39(H1)" Zone, Modified, Holding Block 3 - Change in zoning from the Neighbourhood Development "ND" Zone to the Multiple Residential "RM2-47(H1)" Zone, Modified, Holding Block 4 - Change in zoning from the Neighbourhood Development "ND" Zone to the Multiple Residential "RM3-72(H1, H2)" Zone, Modified, Holding 777 Block 5 - Lands to be zoned Conservation/Hazard Land (P5, 140) Zone Block 6 - Lands to be zoned Neighbourhood Park (P1, H140) Zone (1) Key Map - Ward 9