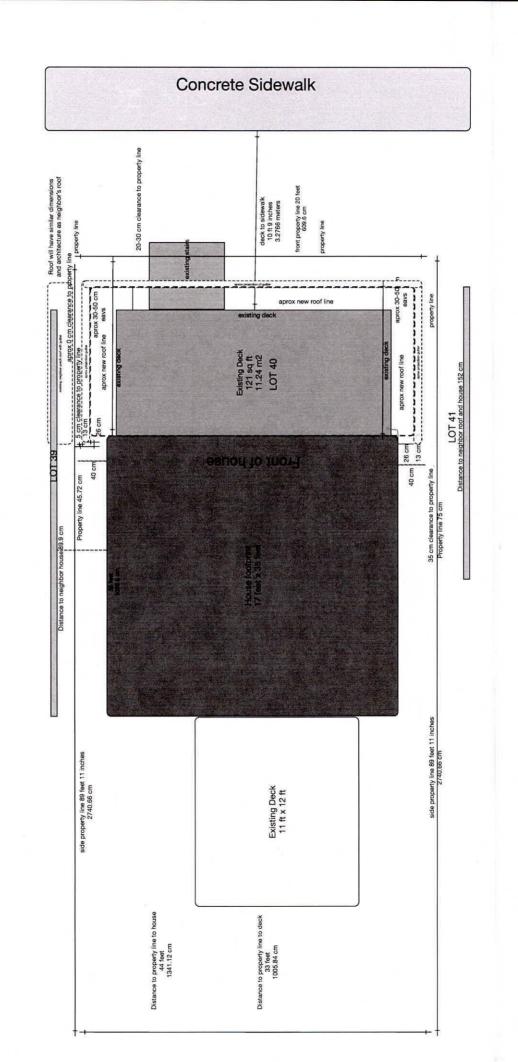

**APPLICANTS:** Owner: Daniel Jose Castro & Natalia Jaramillo

The following variances are requested:

- 1. A porch shall project a maximum of 2.8m into a required front yard (therefore being 0.2m from the front lot line) whereas the by-law permits a maximum porch projection of 1.5m into a required yard.
- 2. A porch shall project a maximum 1.2m into a required side yard (therefore being 0.0m from the side lot line) whereas the by-law permits a maximum porch projection of half the distance of the required side yard.

**PURPOSE & EFFECT:** To permit the construction of a new roofed-over porch in the front yard of the

existing Single-Family Dwelling.

Notes:

i. The permitted yard encroachments are based on the minimum yard requirements of the current R1a zoning designation. The current zone requires a minimum 3.0m front yard setback and a minimum 1.2m side yard setback.

|                                         | buildings and structu<br>ice from side, rear an                                                                                                                                                                                                                                                                                                                                                                                                                                                                                                                                                                                                                                                                                                                                                                                                                                                                                                                                                                                                                                                                                                                                                                                                                                                                                                                                                                                                                                                                                                                                                                                                                                                                                                                                                                                                                                                                                                                                                                                                                                                                               | res on or proposed fo<br>d front lot lines)                 | r the subject lands:                               |                         |
|-----------------------------------------|-------------------------------------------------------------------------------------------------------------------------------------------------------------------------------------------------------------------------------------------------------------------------------------------------------------------------------------------------------------------------------------------------------------------------------------------------------------------------------------------------------------------------------------------------------------------------------------------------------------------------------------------------------------------------------------------------------------------------------------------------------------------------------------------------------------------------------------------------------------------------------------------------------------------------------------------------------------------------------------------------------------------------------------------------------------------------------------------------------------------------------------------------------------------------------------------------------------------------------------------------------------------------------------------------------------------------------------------------------------------------------------------------------------------------------------------------------------------------------------------------------------------------------------------------------------------------------------------------------------------------------------------------------------------------------------------------------------------------------------------------------------------------------------------------------------------------------------------------------------------------------------------------------------------------------------------------------------------------------------------------------------------------------------------------------------------------------------------------------------------------------|-------------------------------------------------------------|----------------------------------------------------|-------------------------|
| Existing:                               |                                                                                                                                                                                                                                                                                                                                                                                                                                                                                                                                                                                                                                                                                                                                                                                                                                                                                                                                                                                                                                                                                                                                                                                                                                                                                                                                                                                                                                                                                                                                                                                                                                                                                                                                                                                                                                                                                                                                                                                                                                                                                                                               |                                                             |                                                    |                         |
| Type of Structure                       | Front Yard<br>Setback                                                                                                                                                                                                                                                                                                                                                                                                                                                                                                                                                                                                                                                                                                                                                                                                                                                                                                                                                                                                                                                                                                                                                                                                                                                                                                                                                                                                                                                                                                                                                                                                                                                                                                                                                                                                                                                                                                                                                                                                                                                                                                         | Rear Yard Setback                                           | Side Yard<br>Setbacks                              | Date of<br>Construction |
| house                                   | 4 m                                                                                                                                                                                                                                                                                                                                                                                                                                                                                                                                                                                                                                                                                                                                                                                                                                                                                                                                                                                                                                                                                                                                                                                                                                                                                                                                                                                                                                                                                                                                                                                                                                                                                                                                                                                                                                                                                                                                                                                                                                                                                                                           | 13.41 m                                                     | 45 cm                                              | 1915                    |
| front proch                             | 1m                                                                                                                                                                                                                                                                                                                                                                                                                                                                                                                                                                                                                                                                                                                                                                                                                                                                                                                                                                                                                                                                                                                                                                                                                                                                                                                                                                                                                                                                                                                                                                                                                                                                                                                                                                                                                                                                                                                                                                                                                                                                                                                            |                                                             | 50 cm                                              | 1976                    |
| back deck                               |                                                                                                                                                                                                                                                                                                                                                                                                                                                                                                                                                                                                                                                                                                                                                                                                                                                                                                                                                                                                                                                                                                                                                                                                                                                                                                                                                                                                                                                                                                                                                                                                                                                                                                                                                                                                                                                                                                                                                                                                                                                                                                                               | 10m                                                         |                                                    |                         |
| Proposed:                               |                                                                                                                                                                                                                                                                                                                                                                                                                                                                                                                                                                                                                                                                                                                                                                                                                                                                                                                                                                                                                                                                                                                                                                                                                                                                                                                                                                                                                                                                                                                                                                                                                                                                                                                                                                                                                                                                                                                                                                                                                                                                                                                               |                                                             |                                                    |                         |
| Type of Structure                       | Front Yard                                                                                                                                                                                                                                                                                                                                                                                                                                                                                                                                                                                                                                                                                                                                                                                                                                                                                                                                                                                                                                                                                                                                                                                                                                                                                                                                                                                                                                                                                                                                                                                                                                                                                                                                                                                                                                                                                                                                                                                                                                                                                                                    | Rear Yard                                                   | Side Yard                                          | Date of                 |
| 5 %                                     | Setback                                                                                                                                                                                                                                                                                                                                                                                                                                                                                                                                                                                                                                                                                                                                                                                                                                                                                                                                                                                                                                                                                                                                                                                                                                                                                                                                                                                                                                                                                                                                                                                                                                                                                                                                                                                                                                                                                                                                                                                                                                                                                                                       | Setback                                                     | Setbacks                                           | Construction            |
| house                                   | 4 m                                                                                                                                                                                                                                                                                                                                                                                                                                                                                                                                                                                                                                                                                                                                                                                                                                                                                                                                                                                                                                                                                                                                                                                                                                                                                                                                                                                                                                                                                                                                                                                                                                                                                                                                                                                                                                                                                                                                                                                                                                                                                                                           | 13.41                                                       | 45 cm                                              | 1915                    |
| uncovered porch                         | 30cm                                                                                                                                                                                                                                                                                                                                                                                                                                                                                                                                                                                                                                                                                                                                                                                                                                                                                                                                                                                                                                                                                                                                                                                                                                                                                                                                                                                                                                                                                                                                                                                                                                                                                                                                                                                                                                                                                                                                                                                                                                                                                                                          |                                                             | 0 cm                                               | 2023                    |
| back deck                               |                                                                                                                                                                                                                                                                                                                                                                                                                                                                                                                                                                                                                                                                                                                                                                                                                                                                                                                                                                                                                                                                                                                                                                                                                                                                                                                                                                                                                                                                                                                                                                                                                                                                                                                                                                                                                                                                                                                                                                                                                                                                                                                               | 10m                                                         |                                                    |                         |
| Existing: Type of Structure Front deck  | Ground Floor Area                                                                                                                                                                                                                                                                                                                                                                                                                                                                                                                                                                                                                                                                                                                                                                                                                                                                                                                                                                                                                                                                                                                                                                                                                                                                                                                                                                                                                                                                                                                                                                                                                                                                                                                                                                                                                                                                                                                                                                                                                                                                                                             | Gross Floor Area                                            | Number of Storeys                                  | Height 1m               |
| Front deck                              | 11.24 m2                                                                                                                                                                                                                                                                                                                                                                                                                                                                                                                                                                                                                                                                                                                                                                                                                                                                                                                                                                                                                                                                                                                                                                                                                                                                                                                                                                                                                                                                                                                                                                                                                                                                                                                                                                                                                                                                                                                                                                                                                                                                                                                      |                                                             | 1                                                  | 1m                      |
|                                         |                                                                                                                                                                                                                                                                                                                                                                                                                                                                                                                                                                                                                                                                                                                                                                                                                                                                                                                                                                                                                                                                                                                                                                                                                                                                                                                                                                                                                                                                                                                                                                                                                                                                                                                                                                                                                                                                                                                                                                                                                                                                                                                               |                                                             |                                                    |                         |
| Proposed:                               | Ground Floor Area                                                                                                                                                                                                                                                                                                                                                                                                                                                                                                                                                                                                                                                                                                                                                                                                                                                                                                                                                                                                                                                                                                                                                                                                                                                                                                                                                                                                                                                                                                                                                                                                                                                                                                                                                                                                                                                                                                                                                                                                                                                                                                             | Gross Floor Area                                            | Number of Storeys                                  | Hoight                  |
| Type of Structure Unclosed porch roof   |                                                                                                                                                                                                                                                                                                                                                                                                                                                                                                                                                                                                                                                                                                                                                                                                                                                                                                                                                                                                                                                                                                                                                                                                                                                                                                                                                                                                                                                                                                                                                                                                                                                                                                                                                                                                                                                                                                                                                                                                                                                                                                                               | GIOSS FIOOI Alea                                            | 1                                                  | Height<br>4.34 m        |
| House                                   |                                                                                                                                                                                                                                                                                                                                                                                                                                                                                                                                                                                                                                                                                                                                                                                                                                                                                                                                                                                                                                                                                                                                                                                                                                                                                                                                                                                                                                                                                                                                                                                                                                                                                                                                                                                                                                                                                                                                                                                                                                                                                                                               |                                                             |                                                    | 4.04 111                |
| Front deck                              | 11.24 m2                                                                                                                                                                                                                                                                                                                                                                                                                                                                                                                                                                                                                                                                                                                                                                                                                                                                                                                                                                                                                                                                                                                                                                                                                                                                                                                                                                                                                                                                                                                                                                                                                                                                                                                                                                                                                                                                                                                                                                                                                                                                                                                      |                                                             | 1                                                  | 1m                      |
| publicly ow privately ov  Type of storm | supply: (check approped and operated pile vned and operated in drainage: (check appled and operated steed and operated and operated steed and operated and operated steed and operated | ped water system<br>ndividual well<br>-<br>propriate boxes) | ☐ lake or othe☐ other means ☐ ditches☐ other means |                         |
| 4.6 Type of sewag                       | e disposal proposed:                                                                                                                                                                                                                                                                                                                                                                                                                                                                                                                                                                                                                                                                                                                                                                                                                                                                                                                                                                                                                                                                                                                                                                                                                                                                                                                                                                                                                                                                                                                                                                                                                                                                                                                                                                                                                                                                                                                                                                                                                                                                                                          | (check appropriate b                                        | ox)                                                |                         |