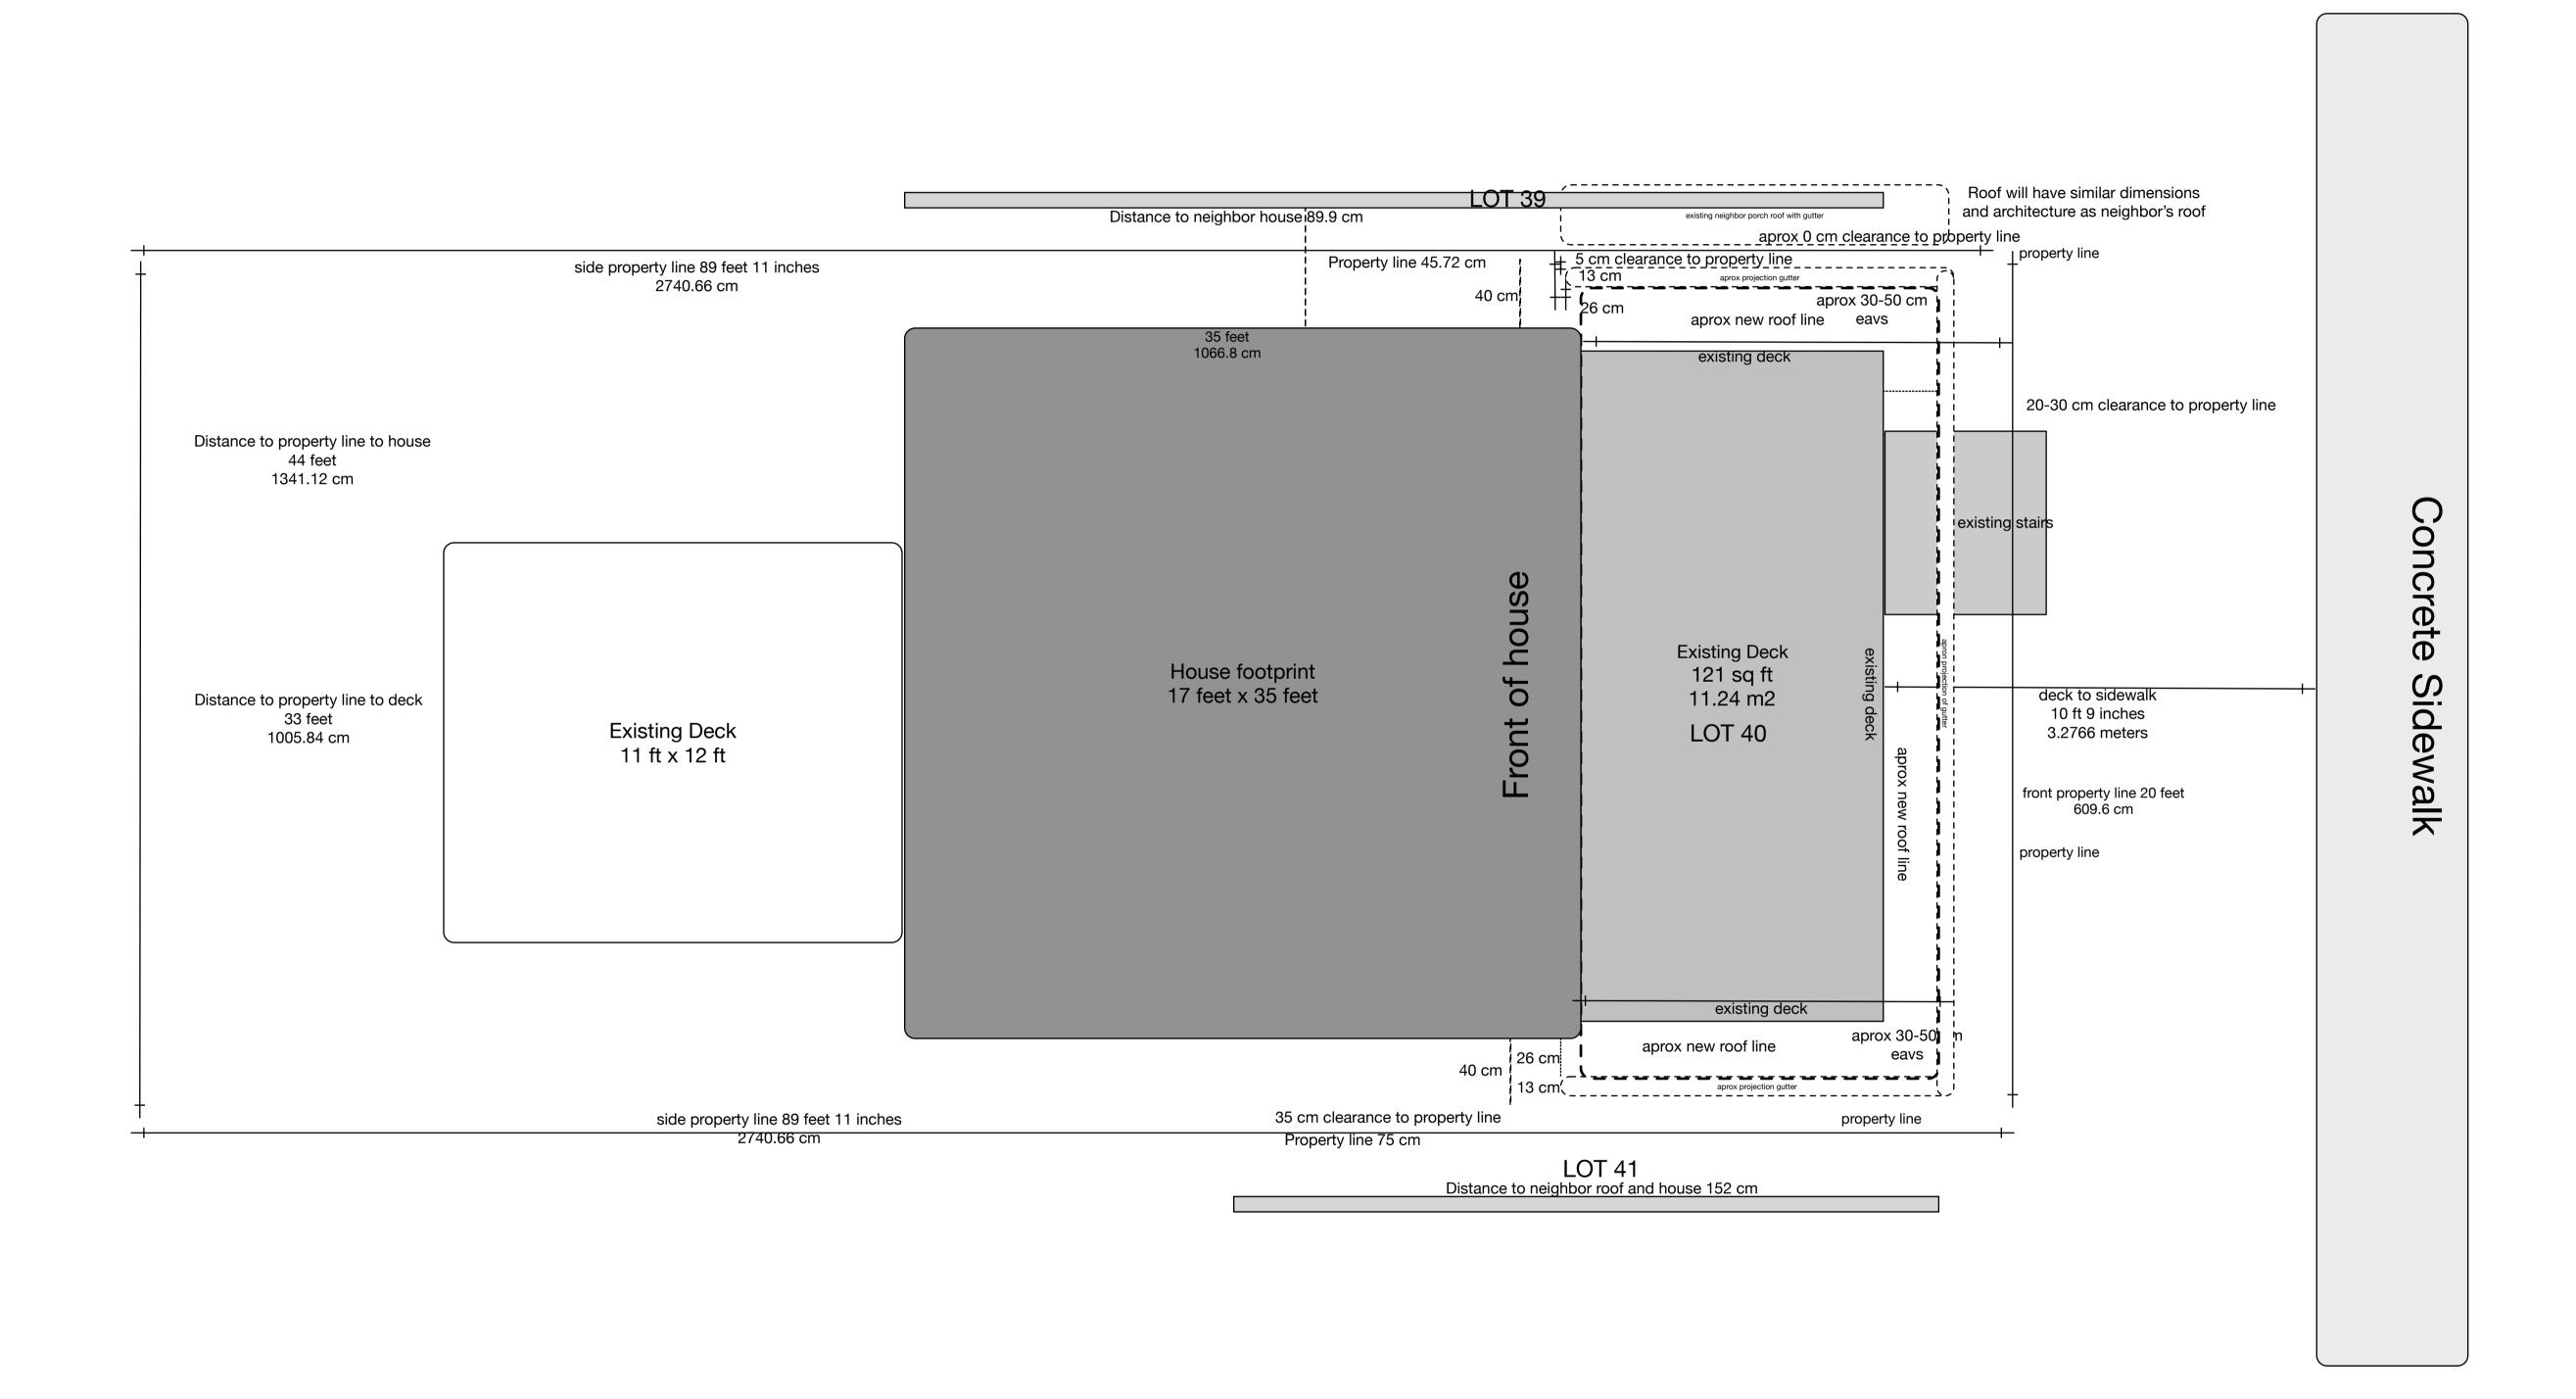

**APPLICANTS:** Owner: Daniel Jose Castro & Natalia Jaramillo

The following variances are requested:

- 1. A porch shall project a maximum of 2.8m into a required front yard (therefore being 0.2m from the front lot line) whereas the by-law permits a maximum porch projection of 1.5m into a required yard.
- 2. A porch shall project a maximum 1.2m into a required side yard (therefore being 0.0m from the side lot line) whereas the by-law permits a maximum porch projection of half the distance of the required side yard.

**PURPOSE & EFFECT:** To permit the construction of a new roofed-over porch in the front yard of the

existing Single-Family Dwelling.

Notes:

i. The permitted yard encroachments are based on the minimum yard requirements of the current R1a zoning designation. The current zone requires a minimum 3.0m front yard setback and a minimum 1.2m side yard setback.

|                                         | buildings and structu<br>ice from side, rear an                                                                                                                                                                                                                                                                                                                                                                                                                                                                                                                                                                                                                                                                                                                                                                                                                                                                                                                                                                                                                                                                                                                                                                                                                                                                                                                                                                                                                                                                                                                                                                                                                                                                                                                                                                                                                                                                                                                                                                                                                                                                               | res on or proposed fo<br>d front lot lines)                 | r the subject lands:                               |                         |
|-----------------------------------------|-------------------------------------------------------------------------------------------------------------------------------------------------------------------------------------------------------------------------------------------------------------------------------------------------------------------------------------------------------------------------------------------------------------------------------------------------------------------------------------------------------------------------------------------------------------------------------------------------------------------------------------------------------------------------------------------------------------------------------------------------------------------------------------------------------------------------------------------------------------------------------------------------------------------------------------------------------------------------------------------------------------------------------------------------------------------------------------------------------------------------------------------------------------------------------------------------------------------------------------------------------------------------------------------------------------------------------------------------------------------------------------------------------------------------------------------------------------------------------------------------------------------------------------------------------------------------------------------------------------------------------------------------------------------------------------------------------------------------------------------------------------------------------------------------------------------------------------------------------------------------------------------------------------------------------------------------------------------------------------------------------------------------------------------------------------------------------------------------------------------------------|-------------------------------------------------------------|----------------------------------------------------|-------------------------|
| Existing:                               |                                                                                                                                                                                                                                                                                                                                                                                                                                                                                                                                                                                                                                                                                                                                                                                                                                                                                                                                                                                                                                                                                                                                                                                                                                                                                                                                                                                                                                                                                                                                                                                                                                                                                                                                                                                                                                                                                                                                                                                                                                                                                                                               |                                                             |                                                    |                         |
| Type of Structure                       | Front Yard<br>Setback                                                                                                                                                                                                                                                                                                                                                                                                                                                                                                                                                                                                                                                                                                                                                                                                                                                                                                                                                                                                                                                                                                                                                                                                                                                                                                                                                                                                                                                                                                                                                                                                                                                                                                                                                                                                                                                                                                                                                                                                                                                                                                         | Rear Yard Setback                                           | Side Yard<br>Setbacks                              | Date of<br>Construction |
| house                                   | 4 m                                                                                                                                                                                                                                                                                                                                                                                                                                                                                                                                                                                                                                                                                                                                                                                                                                                                                                                                                                                                                                                                                                                                                                                                                                                                                                                                                                                                                                                                                                                                                                                                                                                                                                                                                                                                                                                                                                                                                                                                                                                                                                                           | 13.41 m                                                     | 45 cm                                              | 1915                    |
| front proch                             | 1m                                                                                                                                                                                                                                                                                                                                                                                                                                                                                                                                                                                                                                                                                                                                                                                                                                                                                                                                                                                                                                                                                                                                                                                                                                                                                                                                                                                                                                                                                                                                                                                                                                                                                                                                                                                                                                                                                                                                                                                                                                                                                                                            |                                                             | 50 cm                                              | 1976                    |
| back deck                               |                                                                                                                                                                                                                                                                                                                                                                                                                                                                                                                                                                                                                                                                                                                                                                                                                                                                                                                                                                                                                                                                                                                                                                                                                                                                                                                                                                                                                                                                                                                                                                                                                                                                                                                                                                                                                                                                                                                                                                                                                                                                                                                               | 10m                                                         |                                                    |                         |
| Proposed:                               |                                                                                                                                                                                                                                                                                                                                                                                                                                                                                                                                                                                                                                                                                                                                                                                                                                                                                                                                                                                                                                                                                                                                                                                                                                                                                                                                                                                                                                                                                                                                                                                                                                                                                                                                                                                                                                                                                                                                                                                                                                                                                                                               |                                                             |                                                    |                         |
| Type of Structure                       | Front Yard                                                                                                                                                                                                                                                                                                                                                                                                                                                                                                                                                                                                                                                                                                                                                                                                                                                                                                                                                                                                                                                                                                                                                                                                                                                                                                                                                                                                                                                                                                                                                                                                                                                                                                                                                                                                                                                                                                                                                                                                                                                                                                                    | Rear Yard                                                   | Side Yard                                          | Date of                 |
| 5 %                                     | Setback                                                                                                                                                                                                                                                                                                                                                                                                                                                                                                                                                                                                                                                                                                                                                                                                                                                                                                                                                                                                                                                                                                                                                                                                                                                                                                                                                                                                                                                                                                                                                                                                                                                                                                                                                                                                                                                                                                                                                                                                                                                                                                                       | Setback                                                     | Setbacks                                           | Construction            |
| house                                   | 4 m                                                                                                                                                                                                                                                                                                                                                                                                                                                                                                                                                                                                                                                                                                                                                                                                                                                                                                                                                                                                                                                                                                                                                                                                                                                                                                                                                                                                                                                                                                                                                                                                                                                                                                                                                                                                                                                                                                                                                                                                                                                                                                                           | 13.41                                                       | 45 cm                                              | 1915                    |
| uncovered porch                         | 30cm                                                                                                                                                                                                                                                                                                                                                                                                                                                                                                                                                                                                                                                                                                                                                                                                                                                                                                                                                                                                                                                                                                                                                                                                                                                                                                                                                                                                                                                                                                                                                                                                                                                                                                                                                                                                                                                                                                                                                                                                                                                                                                                          |                                                             | 0 cm                                               | 2023                    |
| back deck                               |                                                                                                                                                                                                                                                                                                                                                                                                                                                                                                                                                                                                                                                                                                                                                                                                                                                                                                                                                                                                                                                                                                                                                                                                                                                                                                                                                                                                                                                                                                                                                                                                                                                                                                                                                                                                                                                                                                                                                                                                                                                                                                                               | 10m                                                         |                                                    |                         |
| Existing: Type of Structure Front deck  | Ground Floor Area                                                                                                                                                                                                                                                                                                                                                                                                                                                                                                                                                                                                                                                                                                                                                                                                                                                                                                                                                                                                                                                                                                                                                                                                                                                                                                                                                                                                                                                                                                                                                                                                                                                                                                                                                                                                                                                                                                                                                                                                                                                                                                             | Gross Floor Area                                            | Number of Storeys                                  | Height 1m               |
| Front deck                              | 11.24 m2                                                                                                                                                                                                                                                                                                                                                                                                                                                                                                                                                                                                                                                                                                                                                                                                                                                                                                                                                                                                                                                                                                                                                                                                                                                                                                                                                                                                                                                                                                                                                                                                                                                                                                                                                                                                                                                                                                                                                                                                                                                                                                                      |                                                             | 1                                                  | 1m                      |
|                                         |                                                                                                                                                                                                                                                                                                                                                                                                                                                                                                                                                                                                                                                                                                                                                                                                                                                                                                                                                                                                                                                                                                                                                                                                                                                                                                                                                                                                                                                                                                                                                                                                                                                                                                                                                                                                                                                                                                                                                                                                                                                                                                                               |                                                             |                                                    |                         |
| Proposed:                               | Ground Floor Area                                                                                                                                                                                                                                                                                                                                                                                                                                                                                                                                                                                                                                                                                                                                                                                                                                                                                                                                                                                                                                                                                                                                                                                                                                                                                                                                                                                                                                                                                                                                                                                                                                                                                                                                                                                                                                                                                                                                                                                                                                                                                                             | Gross Floor Area                                            | Number of Storeys                                  | Hoight                  |
| Type of Structure Unclosed porch roof   |                                                                                                                                                                                                                                                                                                                                                                                                                                                                                                                                                                                                                                                                                                                                                                                                                                                                                                                                                                                                                                                                                                                                                                                                                                                                                                                                                                                                                                                                                                                                                                                                                                                                                                                                                                                                                                                                                                                                                                                                                                                                                                                               | GIOSS FIOOI Alea                                            | 1                                                  | Height<br>4.34 m        |
| House                                   |                                                                                                                                                                                                                                                                                                                                                                                                                                                                                                                                                                                                                                                                                                                                                                                                                                                                                                                                                                                                                                                                                                                                                                                                                                                                                                                                                                                                                                                                                                                                                                                                                                                                                                                                                                                                                                                                                                                                                                                                                                                                                                                               |                                                             |                                                    | 4.04 111                |
| Front deck                              | 11.24 m2                                                                                                                                                                                                                                                                                                                                                                                                                                                                                                                                                                                                                                                                                                                                                                                                                                                                                                                                                                                                                                                                                                                                                                                                                                                                                                                                                                                                                                                                                                                                                                                                                                                                                                                                                                                                                                                                                                                                                                                                                                                                                                                      |                                                             | 1                                                  | 1m                      |
| publicly ow privately ov  Type of storm | supply: (check approped and operated pile vned and operated in drainage: (check appled and operated steed and operated and operated steed and operated and operated steed and operated | ped water system<br>ndividual well<br>-<br>propriate boxes) | ☐ lake or othe☐ other means ☐ ditches☐ other means |                         |
| 4.6 Type of sewag                       | e disposal proposed:                                                                                                                                                                                                                                                                                                                                                                                                                                                                                                                                                                                                                                                                                                                                                                                                                                                                                                                                                                                                                                                                                                                                                                                                                                                                                                                                                                                                                                                                                                                                                                                                                                                                                                                                                                                                                                                                                                                                                                                                                                                                                                          | (check appropriate b                                        | ox)                                                |                         |