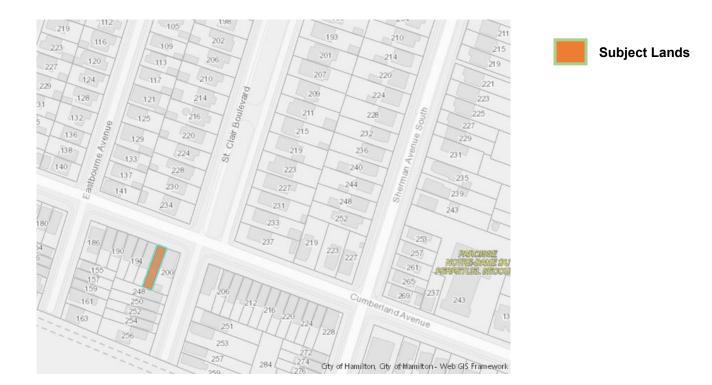

| APPLICATION | HM/A-22:410                  | SUBJECT    | 198 CUMBERLAND AVENUE,             |
|-------------|------------------------------|------------|------------------------------------|
| NO.:        |                              | PROPERTY:  | HAMILTON, Ontario                  |
| ZONE:       | "R1a" (Low Density           | ZONING BY- | Zoning By-law City of Hamilton 05- |
|             | Residential Lot – Small Lot) | LAW:       | 200, as Amended                    |

| Municipal Address         | 198 Cumberland Ave |            |  |
|---------------------------|--------------------|------------|--|
| Assessment Roll Number    | 030241046500000    |            |  |
| Former Municipality       | 2518               |            |  |
| Lot                       | 40                 | Concession |  |
| Registered Plan Number    | 482                | Lot(s)     |  |
| Reference Plan Number (s) |                    | Part(s)    |  |