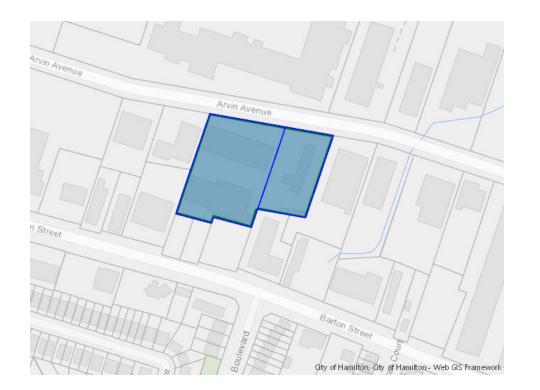

| APPLICATION | SC/B-22:131 | SUBJECT   | 208 ARVIN AVENUE, STONEY |
|-------------|-------------|-----------|--------------------------|
| NO.:        |             | PROPERTY: | CREEK                    |

The subject municipal properties abut one another along the south side of Arvin Avenue between Grays Road to the west and Green Road to the east, in the City of Hamilton. The lands are designated 'Employment Area – Business Park' and Zoned 'M2 – General Business Park.' The subject lands are currently occupied by a one-storey, industrial plaza building and two machining manufacturing buildings, along with associated parking and storage.

The surrounding area is provincially significant employment lands. This boundary ends at Barton St, south of the subject lands, where the land use transitions to the 'Neighbourhoods' designation as per Schedule E-1 of the Urban Hamilton Official Plan. An active railway line runs east-west approximately 250 metres north of the subject lands.

The immediate surrounding land uses include:

**North** Trucking Company

**South** Access and Parking Area/ Vacant Land/ Commercial Retail

West Manufacturing/ Pest Control

East Manufacturing/ Industrial Equipment Supplier