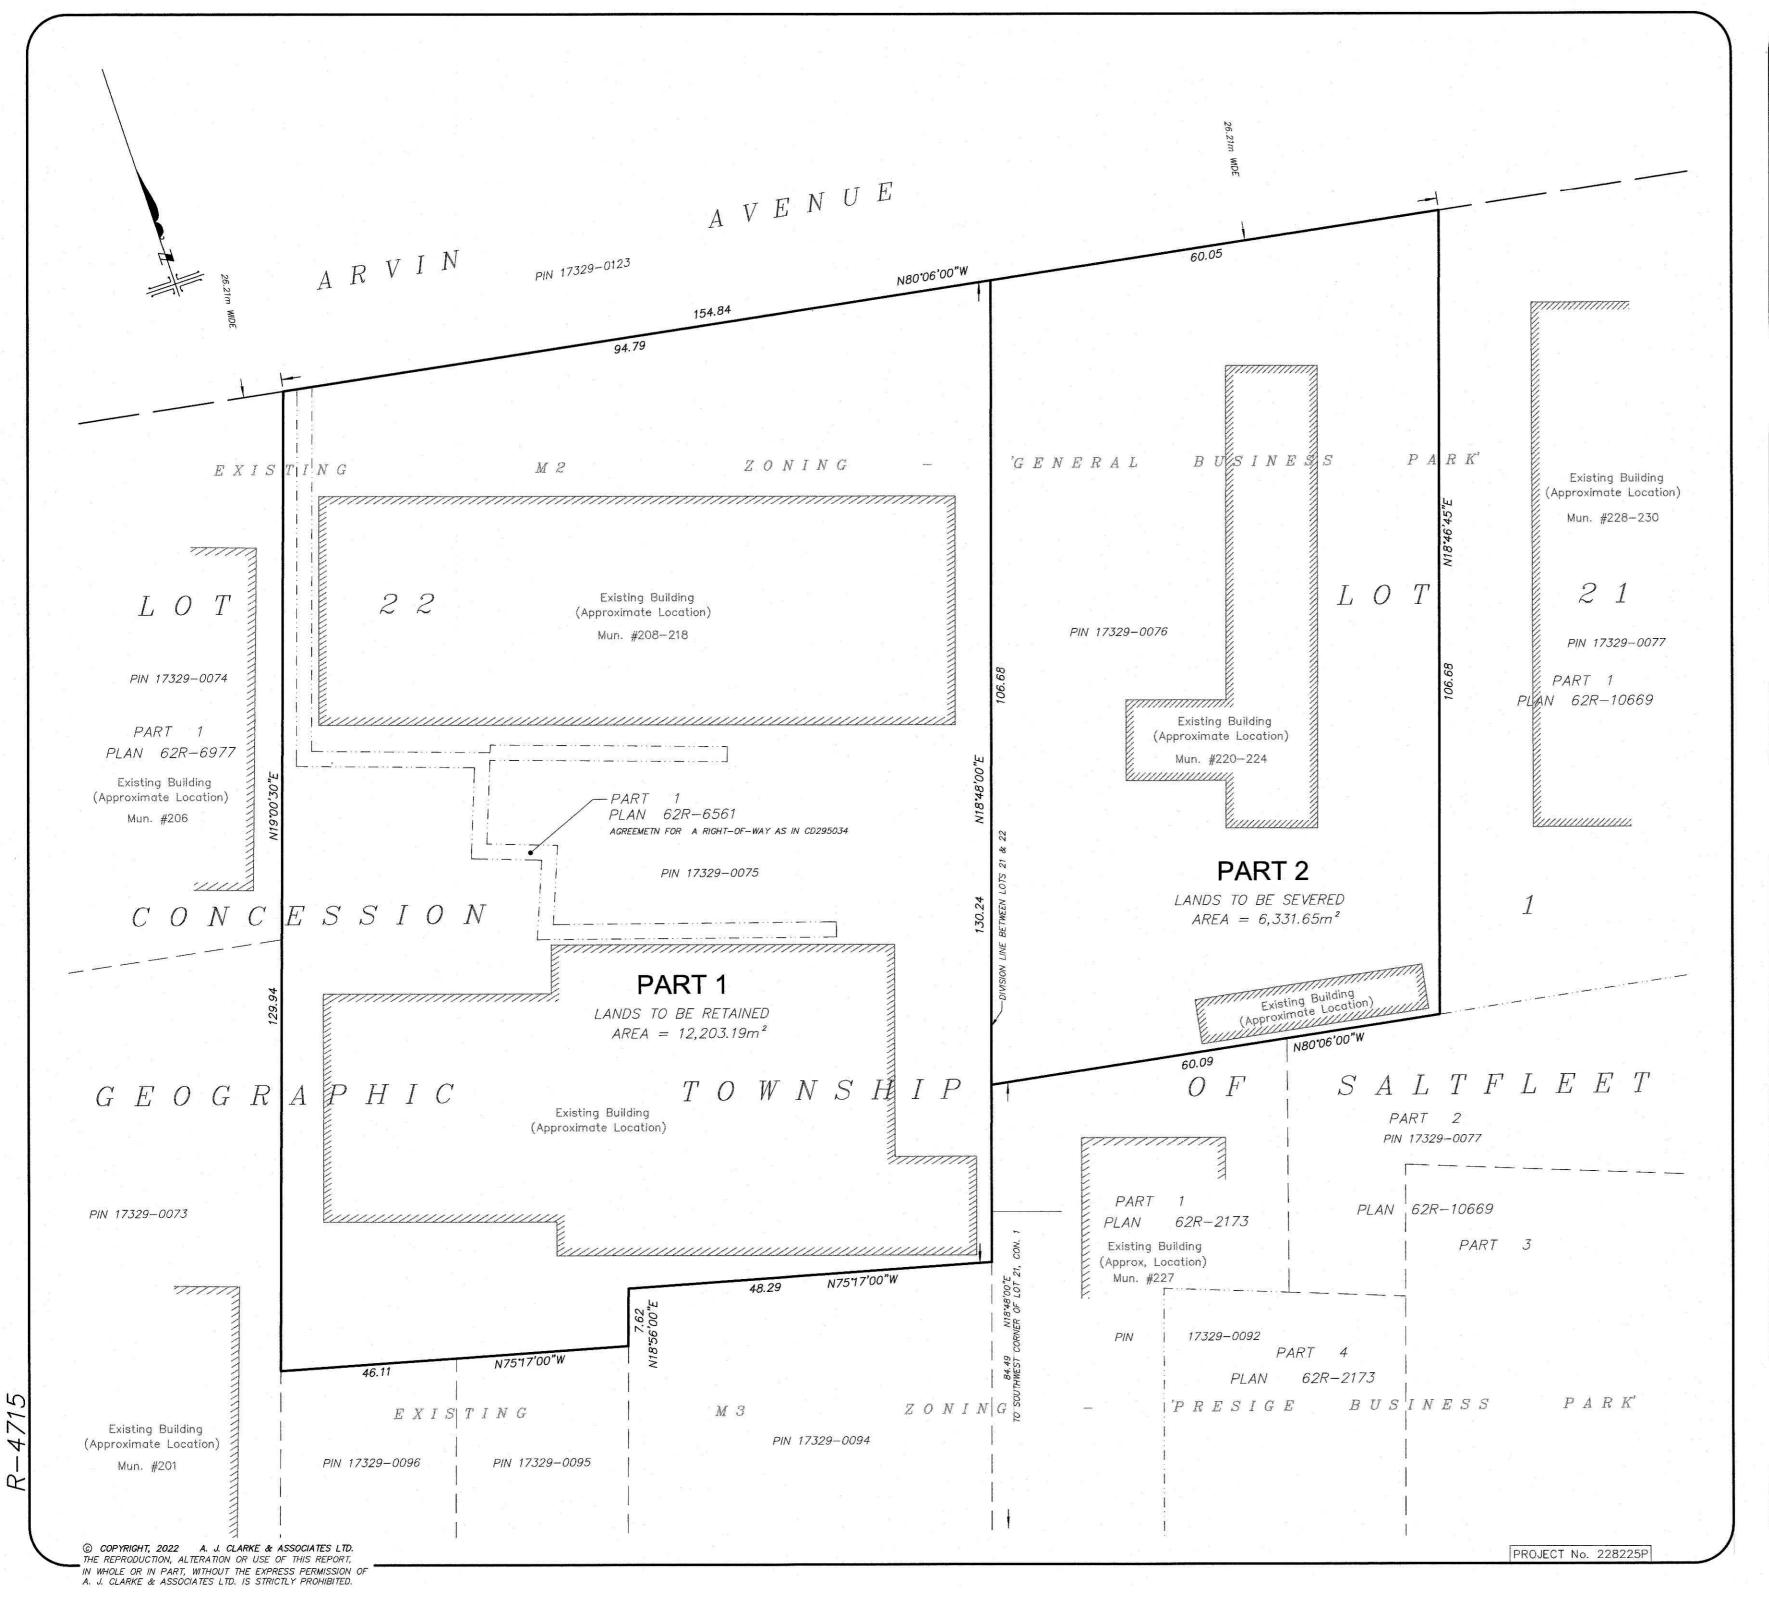

|                                              | Frontage             | Depth                 | Area                       |
|----------------------------------------------|----------------------|-----------------------|----------------------------|
| SEVERED LANDS<br>(220-224 Arvin<br>Avenue):  | 60.05 m <sup>±</sup> | 106.68 m <sup>±</sup> | 6,331.65 m <sup>2 ±</sup>  |
| RETAINED LANDS<br>(208-218 Arvin<br>Avenue): | 94.79 m <sup>±</sup> | 130.24 m <sup>±</sup> | 12,203.19 m <sup>2 ±</sup> |

The same and the property of the same of t

SKETCH FOR CONSENT TO SEVER 208 - 218 ARVIN AVENUE & 220 - 224 ARVIN AVENUE CITY OF HAMILTON

SCALE 1:500 20 metres

THE ABOVE NOTED LANDS ARE LEGALLY DESCRIBED AS: PART OF LOTS 21 AND 22 CONCESSION 1 GEOGRAPHIC TOWNSHIP OF SALTFLEET

DISTANCES SHOWN ON THIS PLAN ARE IN METRES AND CAN BE CONVERTED TO FEET BY DIVIDING BY 0.3048.

NOTE:

THE BOUNDARIES AND MEASUREMENTS SHOWN ON THIS SKETCH ARE APPROXIMATE - COMPILED FROM PLANS ON FILE IN OUR OFFICE AND THE LAND REGISTRY OFFICE AND IS NOT BASED ON A FIELD SURVEY.

THIS SKETCH IS NOT VALID UNLESS IT IS AN EMBOSSED ORIGINAL COPY OR CERTIFIED DIGITAL COPY ISSUED BY THE SURVEYOR

THIS SKETCH IS PREPARED TO ACCOMPANY AN APPLICATION TO THE LAND DIVISION COMMITTEE REQUESTING A GRANT OF SEVERANCE AND IS NOT INTENDED FOR REGISTRATION.

CONSENT SCHEDULE:

PART 1 (LANDS TO BE RETAINED) PART 2 (LANDS TO BE SEVERED)

AREA=12,203.19m2 AREA=6,331.65m<sup>2</sup>

THIS IS NOT A PLAN OF SUBDIVISION AND SHALL NOT BE USED FOR TRANSACTION OR MORTGAGE PURPOSES.

The below table details the various lot frontages, depths, and areas, following the proposed severance.

|           | 208 Arvin Avenue (Retained) | 220 Arvin Avenue (Severed) |
|-----------|-----------------------------|----------------------------|
| Lot Width | ±94.79m                     | ±60.05m                    |
| Lot Depth | ±129.94m                    | ±106.69m                   |
| Lot Area  | ±12,203.19m²                | ±6,331.65m²                |