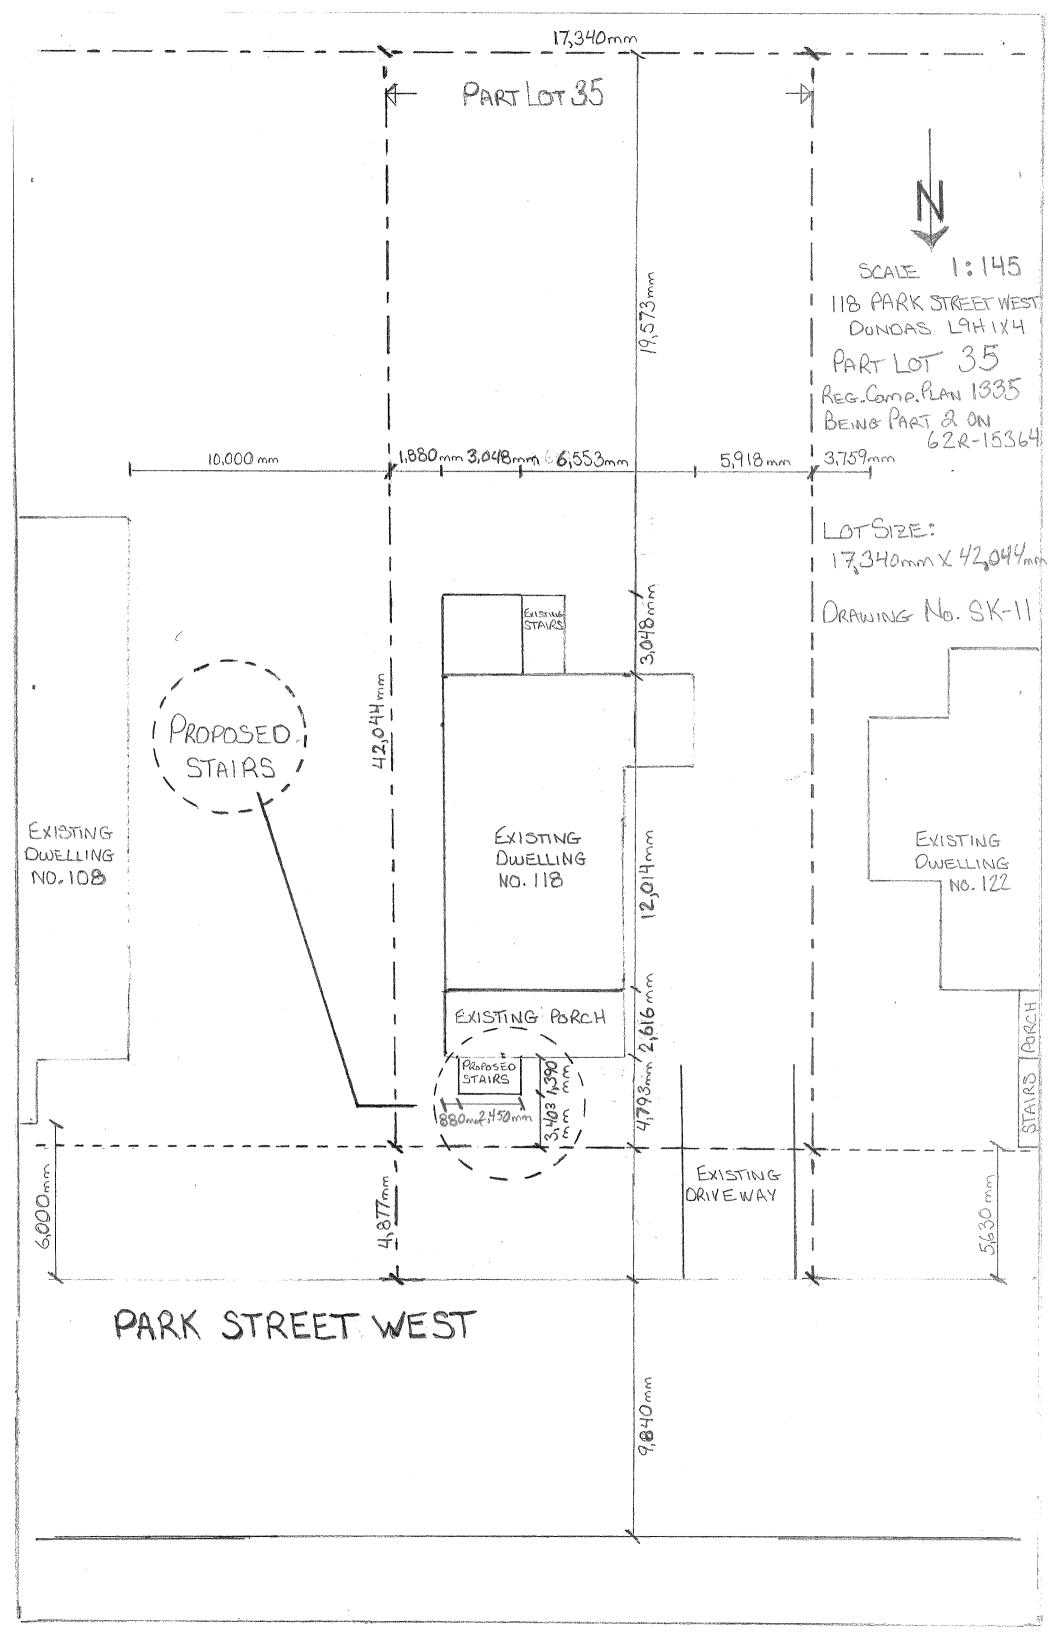

**APPLICANTS:** Owner: Philip Hendriks & Deborah Sloboda

The following variances are requested:

1. A minimum distance of 3.4 metres shall be permitted between the projecting steps and the front lot line instead of the required distance of 4.0 metres from the front lot line.

**PURPOSE & EFFECT:** To permit the construction of steps attached to an existing unenclosed front

porch.

Notes: N/A

This Notice must be posted by the owner of any land which contains seven or more residential units so that it is visible to all residents.

| Municipal Address                                                                                                                                                                                                                                                                                                                                                                                                                                                                                                                                                                                                                                                                                                                                                                                                                                                                                                                                                                                                                                                                                                                                                                                                                                                                                                                                                                                                                                                                                                                                                                                                                                                                                                                                                                                                                                                                                                                                                                                                                                                                                                             | 118 PARKS                                       | TREETWEST                       | DUNDAS L           | 9H 1X4              | ·             |
|-------------------------------------------------------------------------------------------------------------------------------------------------------------------------------------------------------------------------------------------------------------------------------------------------------------------------------------------------------------------------------------------------------------------------------------------------------------------------------------------------------------------------------------------------------------------------------------------------------------------------------------------------------------------------------------------------------------------------------------------------------------------------------------------------------------------------------------------------------------------------------------------------------------------------------------------------------------------------------------------------------------------------------------------------------------------------------------------------------------------------------------------------------------------------------------------------------------------------------------------------------------------------------------------------------------------------------------------------------------------------------------------------------------------------------------------------------------------------------------------------------------------------------------------------------------------------------------------------------------------------------------------------------------------------------------------------------------------------------------------------------------------------------------------------------------------------------------------------------------------------------------------------------------------------------------------------------------------------------------------------------------------------------------------------------------------------------------------------------------------------------|-------------------------------------------------|---------------------------------|--------------------|---------------------|---------------|
| Assessment Roll Number                                                                                                                                                                                                                                                                                                                                                                                                                                                                                                                                                                                                                                                                                                                                                                                                                                                                                                                                                                                                                                                                                                                                                                                                                                                                                                                                                                                                                                                                                                                                                                                                                                                                                                                                                                                                                                                                                                                                                                                                                                                                                                        |                                                 |                                 |                    |                     |               |
| Former Municipality                                                                                                                                                                                                                                                                                                                                                                                                                                                                                                                                                                                                                                                                                                                                                                                                                                                                                                                                                                                                                                                                                                                                                                                                                                                                                                                                                                                                                                                                                                                                                                                                                                                                                                                                                                                                                                                                                                                                                                                                                                                                                                           |                                                 |                                 |                    |                     |               |
| Lot                                                                                                                                                                                                                                                                                                                                                                                                                                                                                                                                                                                                                                                                                                                                                                                                                                                                                                                                                                                                                                                                                                                                                                                                                                                                                                                                                                                                                                                                                                                                                                                                                                                                                                                                                                                                                                                                                                                                                                                                                                                                                                                           | PARTLOT 3!                                      | 5 Concessi                      | on                 |                     |               |
| Registered Plan Number                                                                                                                                                                                                                                                                                                                                                                                                                                                                                                                                                                                                                                                                                                                                                                                                                                                                                                                                                                                                                                                                                                                                                                                                                                                                                                                                                                                                                                                                                                                                                                                                                                                                                                                                                                                                                                                                                                                                                                                                                                                                                                        |                                                 | Lot(s)                          |                    |                     |               |
| Reference Plan Number (s)                                                                                                                                                                                                                                                                                                                                                                                                                                                                                                                                                                                                                                                                                                                                                                                                                                                                                                                                                                                                                                                                                                                                                                                                                                                                                                                                                                                                                                                                                                                                                                                                                                                                                                                                                                                                                                                                                                                                                                                                                                                                                                     |                                                 | Part(s)                         |                    | ///                 |               |
| 2.2 Are there any easements  Yes No  If YES, describe the ease                                                                                                                                                                                                                                                                                                                                                                                                                                                                                                                                                                                                                                                                                                                                                                                                                                                                                                                                                                                                                                                                                                                                                                                                                                                                                                                                                                                                                                                                                                                                                                                                                                                                                                                                                                                                                                                                                                                                                                                                                                                                |                                                 |                                 | the subject la     | and?                |               |
| 3. PURPOSE OF THE APPI                                                                                                                                                                                                                                                                                                                                                                                                                                                                                                                                                                                                                                                                                                                                                                                                                                                                                                                                                                                                                                                                                                                                                                                                                                                                                                                                                                                                                                                                                                                                                                                                                                                                                                                                                                                                                                                                                                                                                                                                                                                                                                        | LICATION                                        |                                 |                    |                     |               |
| Additional sheets can be sub questions. Additional sheets                                                                                                                                                                                                                                                                                                                                                                                                                                                                                                                                                                                                                                                                                                                                                                                                                                                                                                                                                                                                                                                                                                                                                                                                                                                                                                                                                                                                                                                                                                                                                                                                                                                                                                                                                                                                                                                                                                                                                                                                                                                                     |                                                 |                                 | room to answ       | ver the follow      | <i>r</i> ing  |
| All dimensions in the application etc.)                                                                                                                                                                                                                                                                                                                                                                                                                                                                                                                                                                                                                                                                                                                                                                                                                                                                                                                                                                                                                                                                                                                                                                                                                                                                                                                                                                                                                                                                                                                                                                                                                                                                                                                                                                                                                                                                                                                                                                                                                                                                                       | n form are to be                                | provided in metri               | c units (millime   | etres, metres,      | hectares,     |
| 3.1 Nature and extent of reli                                                                                                                                                                                                                                                                                                                                                                                                                                                                                                                                                                                                                                                                                                                                                                                                                                                                                                                                                                                                                                                                                                                                                                                                                                                                                                                                                                                                                                                                                                                                                                                                                                                                                                                                                                                                                                                                                                                                                                                                                                                                                                 | ef applied for:                                 | BUILD A                         | NEW =              | STAIRS              | OFF OF        |
| AN EXISTING FOR AM REQUESTING BROWN | MY ANY<br>MTHE FRO                              | DI LOT LINE                     | REQUIREM           | ) TO BE             | House.<br>4m. |
| 3.2 Why it is not possible to OR SAFETY AUD IN                                                                                                                                                                                                                                                                                                                                                                                                                                                                                                                                                                                                                                                                                                                                                                                                                                                                                                                                                                                                                                                                                                                                                                                                                                                                                                                                                                                                                                                                                                                                                                                                                                                                                                                                                                                                                                                                                                                                                                                                                                            | EEP NG (<br>NATA L<br>2) of the Plannin<br>XYe: | UNTH THE<br>STREET F<br>ng Act. | NEIGHB<br>FACING S | 30URING<br>STAIRS . | HOMES         |
| THE PROPOSED ST<br>LIMITS TO THE<br>4. DESCRIPTION OF SUBJ                                                                                                                                                                                                                                                                                                                                                                                                                                                                                                                                                                                                                                                                                                                                                                                                                                                                                                                                                                                                                                                                                                                                                                                                                                                                                                                                                                                                                                                                                                                                                                                                                                                                                                                                                                                                                                                                                                                                                                                                                                                                    | AIRS FALL<br>STREET                             |                                 |                    |                     | ABLE          |
| 4.1 Dimensions of Subject L                                                                                                                                                                                                                                                                                                                                                                                                                                                                                                                                                                                                                                                                                                                                                                                                                                                                                                                                                                                                                                                                                                                                                                                                                                                                                                                                                                                                                                                                                                                                                                                                                                                                                                                                                                                                                                                                                                                                                                                                                                                                                                   | ands:                                           |                                 |                    |                     |               |

| Lot Frontage | Lot Depth | Lot Area    | Width of Street |
|--------------|-----------|-------------|-----------------|
| 17,340 mm    | 42,044mm  | - 729.04 m2 | 9,840mm         |

|              | (Specify distan                                                                                                                                | ice from side, rear an | d front lot lines)           |                                        |                                         |
|--------------|------------------------------------------------------------------------------------------------------------------------------------------------|------------------------|------------------------------|----------------------------------------|-----------------------------------------|
| Existin      | a:                                                                                                                                             |                        |                              |                                        |                                         |
|              | of Structure                                                                                                                                   | Front Yard<br>Setback  | Rear Yard Setback            | Side Yard<br>Setbacks                  | Date of<br>Construction                 |
| Exist        | DNG OWELLING                                                                                                                                   | - 4,793 mm             | 22,621mm                     | 1,880mm/5,918mm                        |                                         |
|              |                                                                                                                                                |                        |                              |                                        |                                         |
|              |                                                                                                                                                |                        |                              |                                        |                                         |
| Propos       | sed.                                                                                                                                           |                        |                              | No manufactura                         | L                                       |
|              | of Structure                                                                                                                                   | Front Yard             | Rear Yard                    | Side Yard                              | Date of                                 |
| 71           |                                                                                                                                                | Setback                | Setback                      | Setbacks                               | Construction                            |
| 300          | +IRS                                                                                                                                           | 3,403mm                | 22,621mm                     | 1880mm/5,918mm                         | MARCH 202                               |
|              |                                                                                                                                                |                        |                              |                                        | *************************************** |
|              |                                                                                                                                                |                        |                              |                                        |                                         |
| 4.3. Existin | sheets if neces                                                                                                                                | _                      | tures on or proposed         | for the subject lands (                | attach additional                       |
|              | of Structure                                                                                                                                   | Ground Floor Area      | Gross Floor Area             | Number of Storeys                      | Height                                  |
| Sa           | e effects                                                                                                                                      | I drawing No           | · SK-11                      |                                        |                                         |
|              |                                                                                                                                                | ** Apparation          |                              | ************************************** | *************************************** |
|              |                                                                                                                                                |                        |                              |                                        |                                         |
| Propos       | ed:                                                                                                                                            |                        | 1                            |                                        |                                         |
|              | of Structure                                                                                                                                   | Ground Floor Area      | Gross Floor Area             | Number of Storeys                      | Height                                  |
| Sel          | altached                                                                                                                                       | drawing Up.            | SK-11                        |                                        |                                         |
|              |                                                                                                                                                | ~                      |                              |                                        |                                         |
|              |                                                                                                                                                |                        |                              |                                        | ,                                       |
|              |                                                                                                                                                | :                      | 7717                         | Page - No distribute Ass.              |                                         |
| 4.4          | Type of water supply: (check appropriate box)  ☑ publicly owned and operated piped water system ☐ privately owned and operated individual well |                        | ☐ lake or other☐ other means |                                        |                                         |
| 4.5          | Type of storm drainage: (check appropriate boxes)  ☑ publicly owned and operated storm sewers ☐ swales                                         |                        |                              | ☐ ditches<br>☐ other means             | (specify)                               |
| 4.6          | Type of sewag                                                                                                                                  | e disposal proposed:   | (check appropriate be        | ox)                                    |                                         |

Location of all buildings and structures on or proposed for the subject lands:

**4.2** 

|     | publicly owned and operated sanitary sewage system privately owned and operated individual septic system other means (specify)                                                       |
|-----|--------------------------------------------------------------------------------------------------------------------------------------------------------------------------------------|
| 4.7 | Type of access: (check appropriate box)  ☐ provincial highway ☐ municipal road, seasonally maintained ☐ municipal road, maintained all year ☐ municipal road, maintained all year    |
| 4.8 | Proposed use(s) of the subject property (single detached dwelling duplex, retail, factory etc.):  SINGLE DETACHED DWELLING.                                                          |
| 4.9 | Existing uses of abutting properties (single detached dwelling duplex, retail, factory etc.):  WEST ACUTING: SINGLE DETACHED QUELLING EAST ABUTTING: C2-DANCE STUDIO                 |
| 7   | HISTORY OF THE SUBJECT LAND                                                                                                                                                          |
| 7.1 | Date of acquisition of subject lands: August 29, 2014.                                                                                                                               |
| 7.2 | Previous use(s) of the subject property: (single detached dwelling duplex, retail, factory etc)                                                                                      |
| 7.3 | Existing use(s) of the subject property: (single detached dwelling duplex, retail, factory etc)                                                                                      |
| 7.4 | Length of time the existing uses of the subject property have continued:  101 years                                                                                                  |
| 7.5 | What is the existing official plan designation of the subject land?                                                                                                                  |
|     | Rural Hamilton Official Plan designation (if applicable):                                                                                                                            |
|     | Rural Settlement Area:                                                                                                                                                               |
|     | Urban Hamilton Official Plan designation (if applicable) NEIGHBOUR HOOD                                                                                                              |
|     | Please provide an explanation of how the application conforms with the Official Plan.                                                                                                |
| 7.6 | What is the existing zoning of the subject land? $RH$                                                                                                                                |
| 7.8 | Has the owner previously applied for relief in respect of the subject property? (Zoning By-law Amendment or Minor Variance)         Yes  No  If yes, please provide the file number: |
|     | ii yes, piease provide the hic humber.                                                                                                                                               |