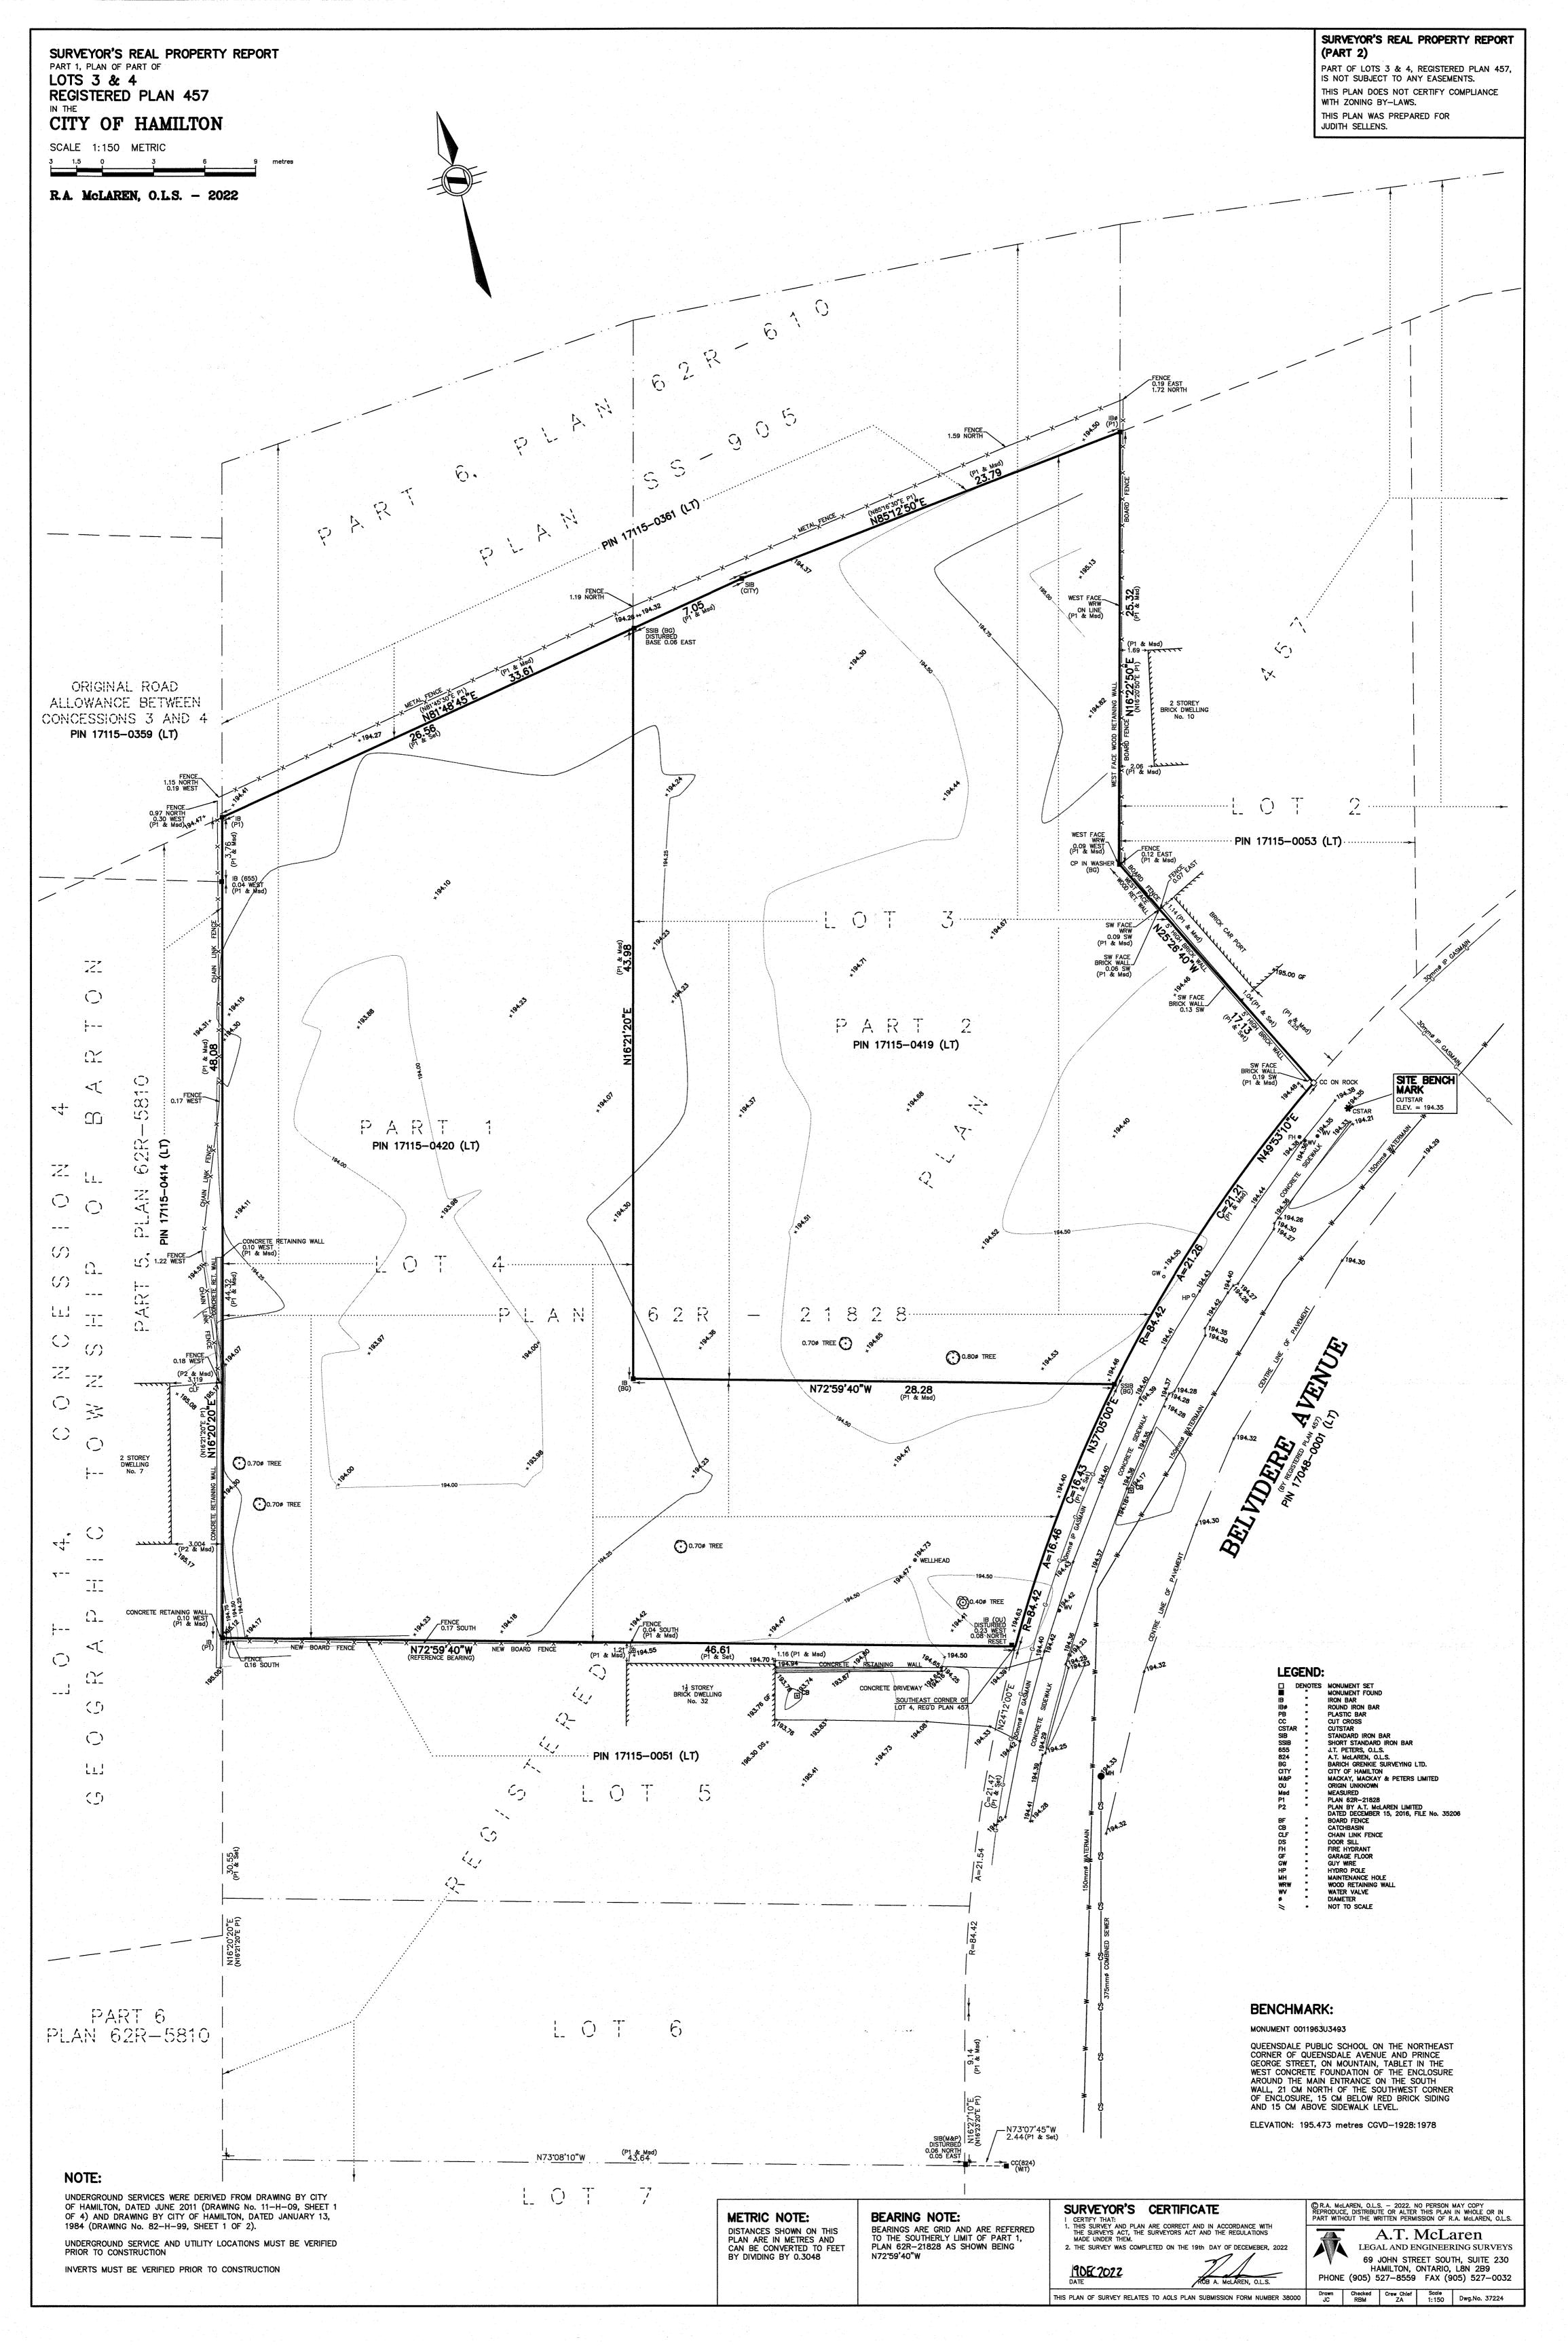

SKETCH FOR CONSENT TO SEVER

# 14 BELVIDERE AVENUE CITY OF HAMILTON

SCALE 1:400

THE ABOVE NOTED LANDS ARE LEGALLY DESCRIBED AS: PART OF LOTS 3 & 4 REGISTERED PLAN No. 457

DISTANCES SHOWN ON THIS PLAN ARE IN METRES AND CAN BE CONVERTED TO FEET BY DIVIDING BY 0.3048.

THE BOUNDARIES AND MEASUREMENTS SHOWN ON THIS SKETCH ARE APPROXIMATE — COMPILED FROM PLANS ON FILE IN OUR OFFICE AND IS NOT BASED ON A FIELD SURVEY.

THIS SKETCH IS NOT VALID UNLESS IT IS AN EMBOSSED ORIGINAL COPY OR CERTIFIED DIGITAL COPY ISSUED BY THE SURVEYOR

THIS SKETCH IS PREPARED TO ACCOMPANY AN APPLICATION TO THE LAND DIVISION COMMITTEE REQUESTING A GRANT OF SEVERANCE AND IS NOT INTENDED FOR REGISTRATION.

# **CONSENT SCHEDULE:**

PART 1 (LANDS TO BE RETAINED) PART 2 (LANDS TO BE SEVERED)

AREA=883.87m<sup>2</sup> AREA=917.95m<sup>2</sup>

PART 3 (LANDS TO BE RETAINED) PART 4 (LANDS TO BE SEVERED)

AREA=1,044.69m<sup>2</sup>  $AREA = 431.25m^{2}$ 

THIS IS NOT A PLAN OF SUBDIVISION AND SHALL NOT BE USED FOR TRANSACTION OR MORTGAGE PURPOSES.

DECEMBER 21, 2022

NICHOLAS P. MUTH ONTARIO LAND SURVEYOR

A. J. Clarke and Associates Ltd.

SURVEYORS • PLANNERS • ENGINEERS 25 MAIN STREET WEST, SUITE 300 HAMILTON, ONTARIO, L8P 1H1 TEL. 905-528-8761 FAX 905-528-2289 email: ajc@ajclarke.com