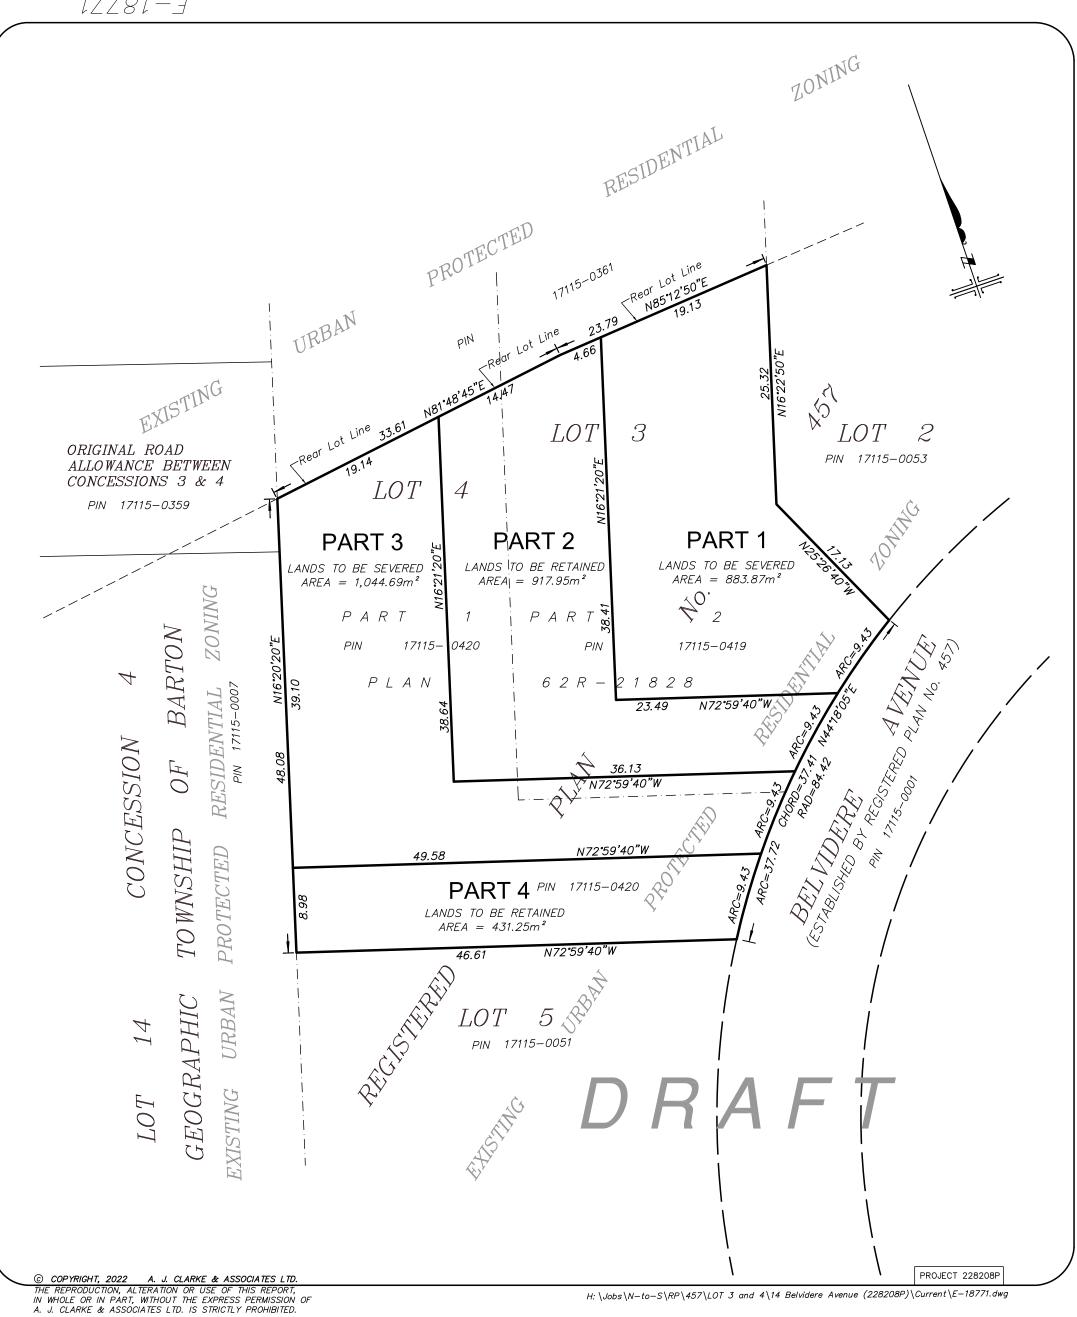

SKETCH FOR CONSENT TO SEVER

# 14 BELVIDERE AVENUE CITY OF HAMILTON

SCALE 1:400

THE ABOVE NOTED LANDS ARE LEGALLY DESCRIBED AS: PART OF LOTS 3 & 4 REGISTERED PLAN No. 457

DISTANCES SHOWN ON THIS PLAN ARE IN METRES AND CAN BE CONVERTED TO FEET BY DIVIDING BY 0.3048.

THE BOUNDARIES AND MEASUREMENTS SHOWN ON THIS SKETCH ARE APPROXIMATE — COMPILED FROM PLANS ON FILE IN OUR OFFICE AND IS NOT BASED ON A FIELD SURVEY.

THIS SKETCH IS NOT VALID UNLESS IT IS AN EMBOSSED ORIGINAL COPY OR CERTIFIED DIGITAL COPY ISSUED BY THE SURVEYOR

THIS SKETCH IS PREPARED TO ACCOMPANY AN APPLICATION TO THE LAND DIVISION COMMITTEE REQUESTING A GRANT OF SEVERANCE AND IS NOT INTENDED FOR REGISTRATION.

# **CONSENT SCHEDULE:**

PART 1 (LANDS TO BE RETAINED) PART 2 (LANDS TO BE SEVERED)

AREA=883.87m<sup>2</sup> AREA=917.95m<sup>2</sup>

PART 3 (LANDS TO BE RETAINED) PART 4 (LANDS TO BE SEVERED)

AREA=1,044.69m<sup>2</sup>  $AREA = 431.25m^{2}$ 

THIS IS NOT A PLAN OF SUBDIVISION AND SHALL NOT BE USED FOR TRANSACTION OR MORTGAGE PURPOSES.

DECEMBER 21, 2022

NICHOLAS P. MUTH ONTARIO LAND SURVEYOR

A. J. Clarke and Associates Ltd.

SURVEYORS • PLANNERS • ENGINEERS 25 MAIN STREET WEST, SUITE 300 HAMILTON, ONTARIO, L8P 1H1 TEL. 905-528-8761 FAX 905-528-2289 email: ajc@ajclarke.com

The below table details the various lot frontages, depths, and areas, following the proposed severance.

|                                       | PART 1    | PART 2        | PART3                      | PART 4        |
|---------------------------------------|-----------|---------------|----------------------------|---------------|
| <b>Lot Frontage</b> Arc = ±9.43 m Arc |           | Arc = ±9.43 m | $Arc = \pm 9.43 \text{ m}$ | Arc = ±9.43 m |
| Lot Depth                             | irregular | irregular     | irregular                  | irregular     |
| Lot Area                              | ±883.87m² | ±917.95m²     | ±1,044.69m²                | ±431.25m²     |