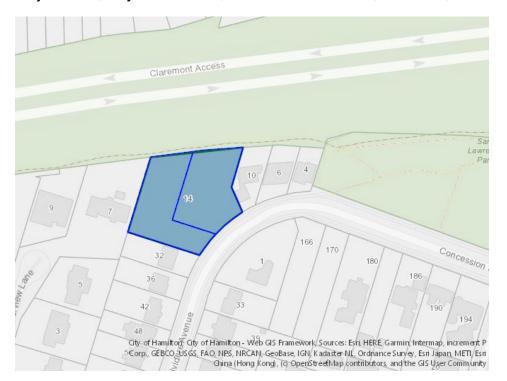

| APPLICATION | HM/B-22:133 | SUBJECT   | 14 BELVIDERE AVENUE, |
|-------------|-------------|-----------|----------------------|
| NO.:        |             | PROPERTY: | HAMILTON             |

**APPLICANTS:** Owners B., A., A., & L. Colalillo

The subject lands are located on the curved north side of Belvidere Avenue, just prior to becoming Concession Street. The subject lands back onto the Niagara Escarpment Natural Area and are currently vacant. The lands are designated "Neighbourhoods" as per Schedule E-1 of the Urban Hamilton Official Plan and are zoned C/S-1822 in the Former City of Hamilton Zoning By-law 6593.

The surrounding area is predominately residential, with various institutional uses. The residential uses are concentrated around the subject site, consisting mainly of single detached dwellings on lots of various widths and sizes. The subject lands are in proximity to Sam Lawrence Park, approximately ±770 metres from the Concession Street Shopping Area and approximately ±450 metres from the Upper Wellington shopping area. The lands are approximately ±400 m from Queensdale Elementary School. Several bus lines run within 500 metres of the subject lands.