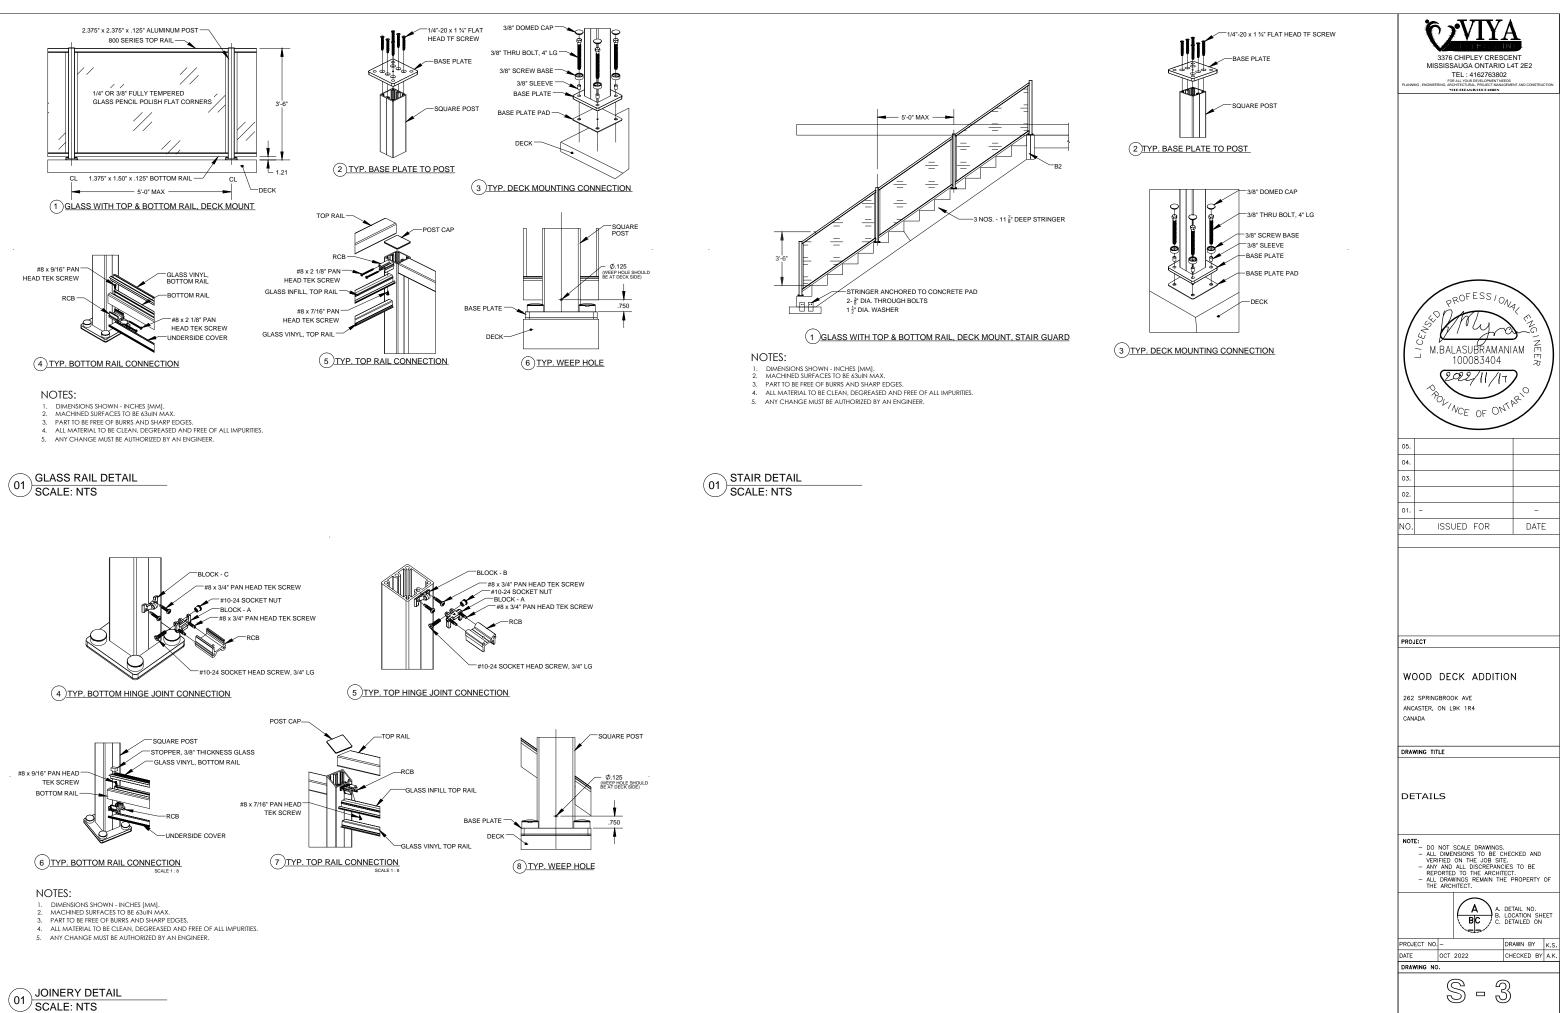

## Notes:

- 1. Should the variance be approved to permit a reduced rear yard, the eaves/ gutter as proposed shall comply with Section 7.12 (k) of Ancaster Zoning By-Law 87 57.
- 2. Note, Insufficient information has been provided to determine the setback of the proposed deck staircase to the side lot line, as it appears a portion of the staircase projects beyond the leading wall of the principle building in the side yard. Should the deck be closer than the minimum required side yard setback of 1.2 metres, additional variances may be required.
- 3. Be advised, the proposed Deck is considered to be part of the principle building as per the definition of "Deck", a deck is not permitted to have a roof other than a trellis or a trellis-like structure, however the deck shall not be included in the calculation for lot coverage. As such the applicant has requested a minimum rear yard setback of 2.688 metres for the proposed deck. No setback from the rear lot line to the edge of the staircase has been provided, however it is noted that a 2.7 metre setback would be required based on a calculation of other setbacks provided. The applicant shall confirm the setback of the deck, including the staircase, to all applicable lot lines to ensure the variance