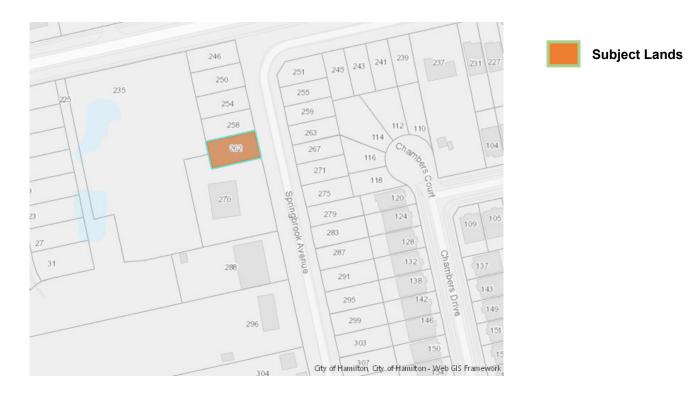

| APPLICATION | AN/A-23:01                | SUBJECT           | 262 SPRINGBROOK AVENUE,        |
|-------------|---------------------------|-------------------|--------------------------------|
| NO.:        |                           | PROPERTY:         | ANCASTER, Ontario              |
| ZONE:       | "R4-598" (Residential R4) | <b>ZONING BY-</b> | Zoning By-law former Town of   |
|             |                           | LAW:              | Ancaster 87-57, as Amended 10- |
|             |                           |                   | 036                            |

### APPLICANTS: Owner: M. Ali Agent: K. Shah

The following variances are requested:

1. A minimum rear yard setback of 2.68 metres shall be provided instead of the minimum required 7.5 metre rear yard setback.