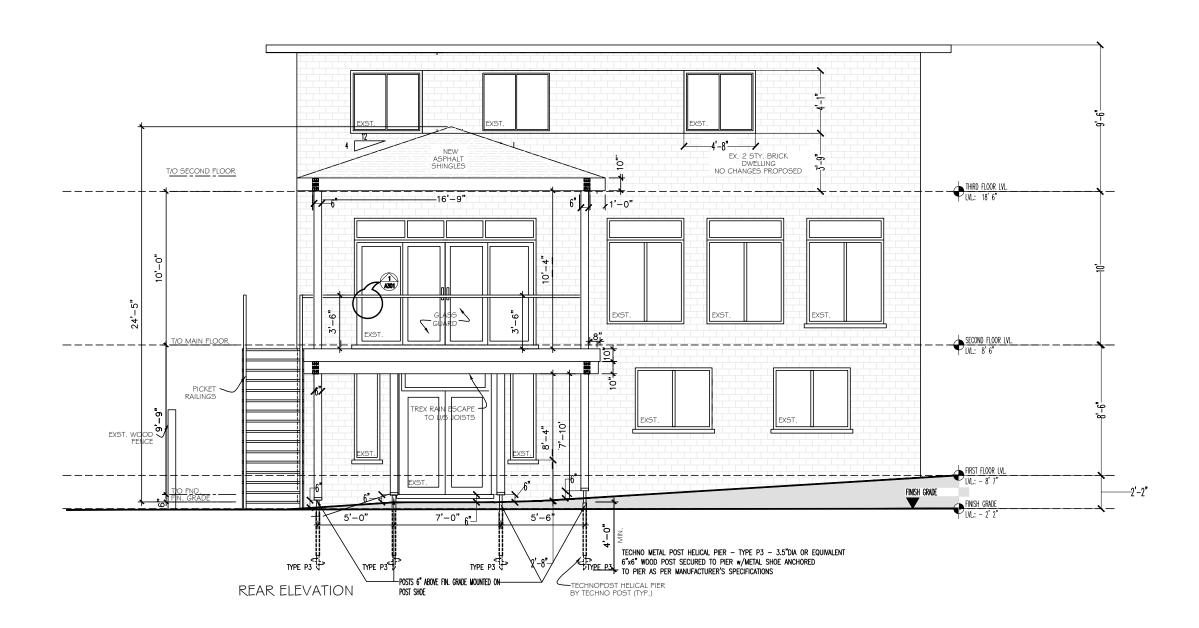

### APPLICANTS: Owner: M. Ali Agent: K. Shah

The following variances are requested:

1. A minimum rear yard setback of 2.68 metres shall be provided instead of the minimum required 7.5 metre rear yard setback.

# **PURPOSE & EFFECT:** So as to permit an addition (roofed over deck) in the rear yard of the principle dwelling notwithstanding that:

## Notes:

- 1. Should the variance be approved to permit a reduced rear yard, the eaves/ gutter as proposed shall comply with Section 7.12 (k) of Ancaster Zoning By-Law 87 57.
- 2. Note, Insufficient information has been provided to determine the setback of the proposed deck staircase to the side lot line, as it appears a portion of the staircase projects beyond the leading wall of the principle building in the side yard. Should the deck be closer than the minimum required side yard setback of 1.2 metres, additional variances may be required.
- 3. Be advised, the proposed Deck is considered to be part of the principle building as per the definition of "Deck", a deck is not permitted to have a roof other than a trellis or a trellis-like structure, however the deck shall not be included in the calculation for lot coverage. As such the applicant has requested a minimum rear yard setback of 2.688 metres for the proposed deck. No setback from the rear lot line to the edge of the staircase has been provided, however it is noted that a 2.7 metre setback would be required based on a calculation of other setbacks provided. The applicant shall confirm the setback of the deck, including the staircase, to all applicable lot lines to ensure the variance