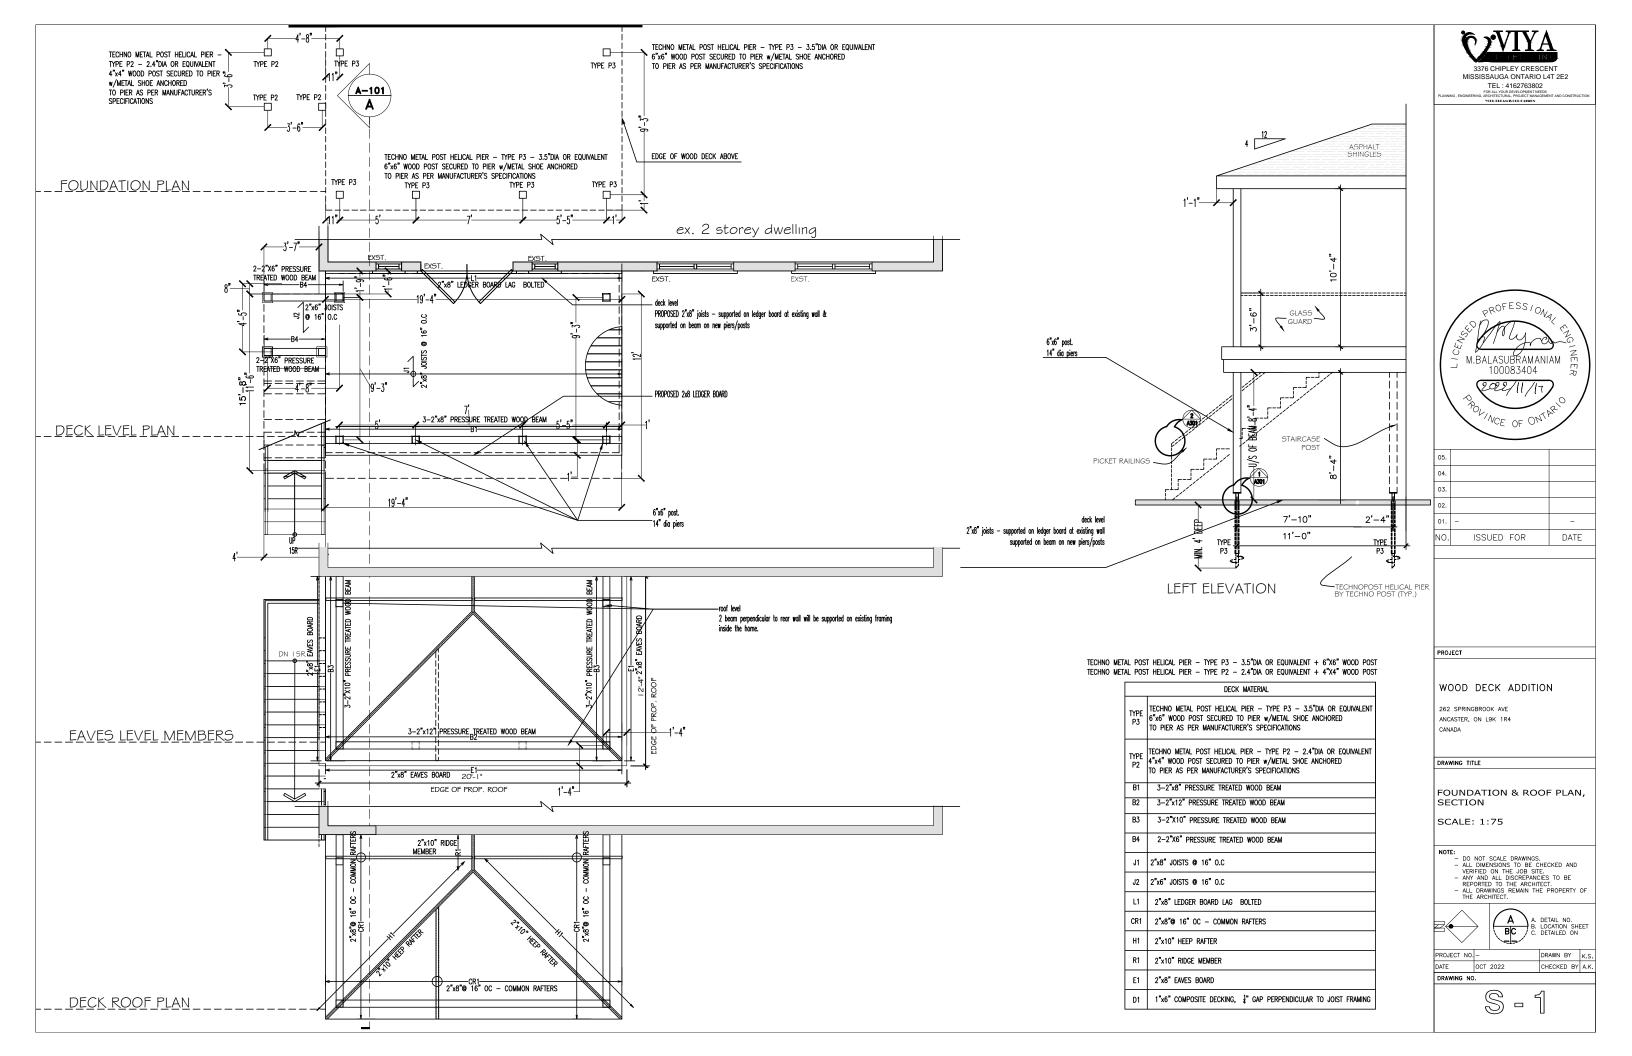

## Notes:

- 1. Should the variance be approved to permit a reduced rear yard, the eaves/ gutter as proposed shall comply with Section 7.12 (k) of Ancaster Zoning By-Law 87 57.
- 2. Note, Insufficient information has been provided to determine the setback of the proposed deck staircase to the side lot line, as it appears a portion of the staircase projects beyond the leading wall of the principle building in the side yard. Should the deck be closer than the minimum required side yard setback of 1.2 metres, additional variances may be required.
- 3. Be advised, the proposed Deck is considered to be part of the principle building as per the definition of "Deck", a deck is not permitted to have a roof other than a trellis or a trellis-like structure, however the deck shall not be included in the calculation for lot coverage. As such the applicant has requested a minimum rear yard setback of 2.688 metres for the proposed deck. No setback from the rear lot line to the edge of the staircase has been provided, however it is noted that a 2.7 metre setback would be required based on a calculation of other setbacks provided. The applicant shall confirm the setback of the deck, including the staircase, to all applicable lot lines to ensure the variance