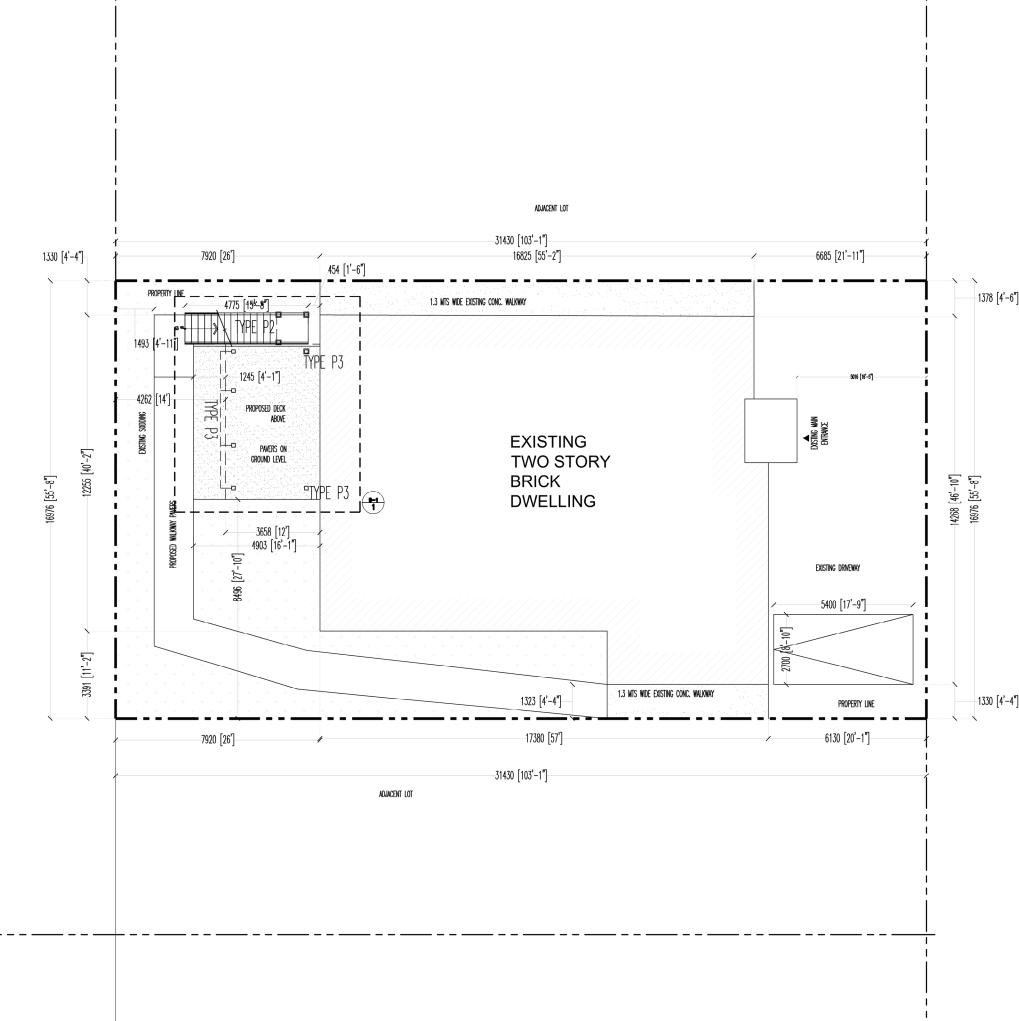

### APPLICANTS: Owner: M. Ali Agent: K. Shah

The following variances are requested:

1. A minimum rear yard setback of 2.68 metres shall be provided instead of the minimum required 7.5 metre rear yard setback.

# **PURPOSE & EFFECT:** So as to permit an addition (roofed over deck) in the rear yard of the principle dwelling notwithstanding that:

## Notes:

- 1. Should the variance be approved to permit a reduced rear yard, the eaves/ gutter as proposed shall comply with Section 7.12 (k) of Ancaster Zoning By-Law 87 57.
- 2. Note, Insufficient information has been provided to determine the setback of the proposed deck staircase to the side lot line, as it appears a portion of the staircase projects beyond the leading wall of the principle building in the side yard. Should the deck be closer than the minimum required side yard setback of 1.2 metres, additional variances may be required.
- 3. Be advised, the proposed Deck is considered to be part of the principle building as per the definition of "Deck", a deck is not permitted to have a roof other than a trellis or a trellis-like structure, however the deck shall not be included in the calculation for lot coverage. As such the applicant has requested a minimum rear yard setback of 2.688 metres for the proposed deck. No setback from the rear lot line to the edge of the staircase has been provided, however it is noted that a 2.7 metre setback would be required based on a calculation of other setbacks provided. The applicant shall confirm the setback of the deck, including the staircase, to all applicable lot lines to ensure the variance