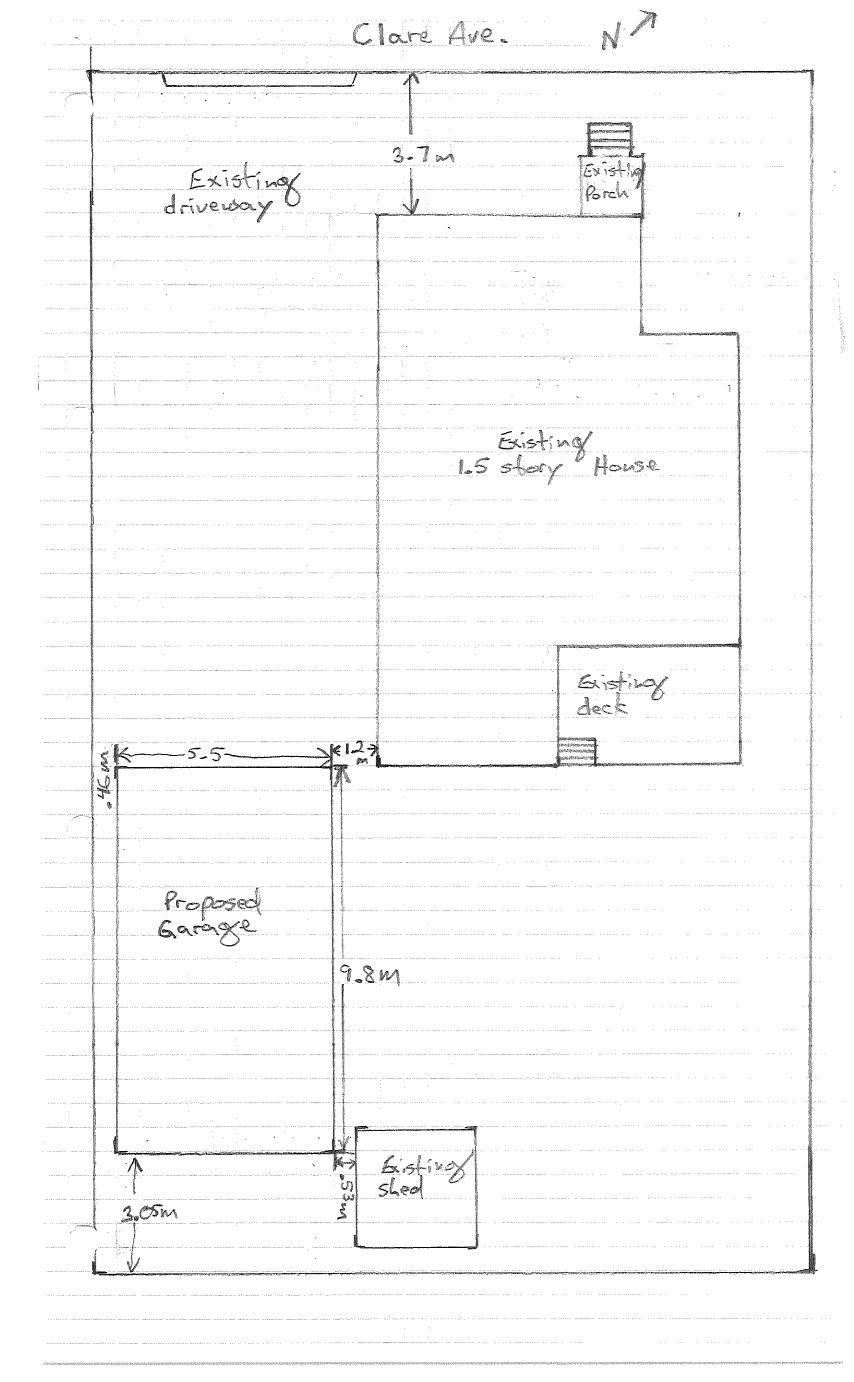

**APPLICANTS:** Owner: P. Redding

The following variances are requested:

- 1. A minimum side yard of 0.45m shall be provided instead of a minimum side yard of 1.7m.
- 2. A minimum rear yard of 2.0m shall be provided instead of a minimum rear yard of 4.5m.

### 4. DESCRIPTION OF SUBJECT LAND AND SERVICING INFORMATION

4.1 Dimensions of Subject Lands:

3.3

| Lot Frontage | Lot Depth | Lot Area  | Width of Street |
|--------------|-----------|-----------|-----------------|
| 18.29m       | 30.48m    | 557.48sqm | 7.3m            |

No

Is this an application 45(2) of the Planning Act.

If yes, please provide an explanation:

|                                            | 2 Location of all buildings and structures on or proposed for the subject lands:<br>(Specify distance from side, rear and front lot lines)                                                                                                                                                                                                                                                                                                                                                                                                                                                                                                                                                                                                                                                                                                                                                                                                                                                                                                                                                                                                                                                                                                                                                                                                                                                                                                                                                                                                                                                                                                                                                                                                                                                                                                                                                                                                                                                                                                                                                                                    |                      |                                 |                             |  |
|--------------------------------------------|-------------------------------------------------------------------------------------------------------------------------------------------------------------------------------------------------------------------------------------------------------------------------------------------------------------------------------------------------------------------------------------------------------------------------------------------------------------------------------------------------------------------------------------------------------------------------------------------------------------------------------------------------------------------------------------------------------------------------------------------------------------------------------------------------------------------------------------------------------------------------------------------------------------------------------------------------------------------------------------------------------------------------------------------------------------------------------------------------------------------------------------------------------------------------------------------------------------------------------------------------------------------------------------------------------------------------------------------------------------------------------------------------------------------------------------------------------------------------------------------------------------------------------------------------------------------------------------------------------------------------------------------------------------------------------------------------------------------------------------------------------------------------------------------------------------------------------------------------------------------------------------------------------------------------------------------------------------------------------------------------------------------------------------------------------------------------------------------------------------------------------|----------------------|---------------------------------|-----------------------------|--|
| Existing:                                  |                                                                                                                                                                                                                                                                                                                                                                                                                                                                                                                                                                                                                                                                                                                                                                                                                                                                                                                                                                                                                                                                                                                                                                                                                                                                                                                                                                                                                                                                                                                                                                                                                                                                                                                                                                                                                                                                                                                                                                                                                                                                                                                               |                      |                                 |                             |  |
| Type of Structure                          | Front Yard                                                                                                                                                                                                                                                                                                                                                                                                                                                                                                                                                                                                                                                                                                                                                                                                                                                                                                                                                                                                                                                                                                                                                                                                                                                                                                                                                                                                                                                                                                                                                                                                                                                                                                                                                                                                                                                                                                                                                                                                                                                                                                                    | Rear Yard Setback    | Side Yard                       | Date of                     |  |
| 7                                          | Setback                                                                                                                                                                                                                                                                                                                                                                                                                                                                                                                                                                                                                                                                                                                                                                                                                                                                                                                                                                                                                                                                                                                                                                                                                                                                                                                                                                                                                                                                                                                                                                                                                                                                                                                                                                                                                                                                                                                                                                                                                                                                                                                       |                      | Setbacks                        | Construction                |  |
| House                                      | 3.66m                                                                                                                                                                                                                                                                                                                                                                                                                                                                                                                                                                                                                                                                                                                                                                                                                                                                                                                                                                                                                                                                                                                                                                                                                                                                                                                                                                                                                                                                                                                                                                                                                                                                                                                                                                                                                                                                                                                                                                                                                                                                                                                         | 13.71m               | 7.37m                           | 1940                        |  |
| Garden Shed                                | 27.4m                                                                                                                                                                                                                                                                                                                                                                                                                                                                                                                                                                                                                                                                                                                                                                                                                                                                                                                                                                                                                                                                                                                                                                                                                                                                                                                                                                                                                                                                                                                                                                                                                                                                                                                                                                                                                                                                                                                                                                                                                                                                                                                         | .2 m                 | 7.37m                           | 2009                        |  |
|                                            |                                                                                                                                                                                                                                                                                                                                                                                                                                                                                                                                                                                                                                                                                                                                                                                                                                                                                                                                                                                                                                                                                                                                                                                                                                                                                                                                                                                                                                                                                                                                                                                                                                                                                                                                                                                                                                                                                                                                                                                                                                                                                                                               |                      |                                 |                             |  |
| Proposed:                                  |                                                                                                                                                                                                                                                                                                                                                                                                                                                                                                                                                                                                                                                                                                                                                                                                                                                                                                                                                                                                                                                                                                                                                                                                                                                                                                                                                                                                                                                                                                                                                                                                                                                                                                                                                                                                                                                                                                                                                                                                                                                                                                                               |                      |                                 |                             |  |
| Type of Structure                          | Front Yard                                                                                                                                                                                                                                                                                                                                                                                                                                                                                                                                                                                                                                                                                                                                                                                                                                                                                                                                                                                                                                                                                                                                                                                                                                                                                                                                                                                                                                                                                                                                                                                                                                                                                                                                                                                                                                                                                                                                                                                                                                                                                                                    | Rear Yard            | Side Yard                       | Date of                     |  |
|                                            | Setback                                                                                                                                                                                                                                                                                                                                                                                                                                                                                                                                                                                                                                                                                                                                                                                                                                                                                                                                                                                                                                                                                                                                                                                                                                                                                                                                                                                                                                                                                                                                                                                                                                                                                                                                                                                                                                                                                                                                                                                                                                                                                                                       | Setback              | Setbacks                        | Construction                |  |
| Garage                                     | 16.46m                                                                                                                                                                                                                                                                                                                                                                                                                                                                                                                                                                                                                                                                                                                                                                                                                                                                                                                                                                                                                                                                                                                                                                                                                                                                                                                                                                                                                                                                                                                                                                                                                                                                                                                                                                                                                                                                                                                                                                                                                                                                                                                        | 3m                   | .46m                            | 2023                        |  |
|                                            |                                                                                                                                                                                                                                                                                                                                                                                                                                                                                                                                                                                                                                                                                                                                                                                                                                                                                                                                                                                                                                                                                                                                                                                                                                                                                                                                                                                                                                                                                                                                                                                                                                                                                                                                                                                                                                                                                                                                                                                                                                                                                                                               |                      |                                 |                             |  |
| 4.3. Particulars of sheets if necessiting: | all buildings and strucessary):                                                                                                                                                                                                                                                                                                                                                                                                                                                                                                                                                                                                                                                                                                                                                                                                                                                                                                                                                                                                                                                                                                                                                                                                                                                                                                                                                                                                                                                                                                                                                                                                                                                                                                                                                                                                                                                                                                                                                                                                                                                                                               | tures on or proposed | for the subject lands           | (attach additional          |  |
| Type of Structure                          | Ground Floor Area                                                                                                                                                                                                                                                                                                                                                                                                                                                                                                                                                                                                                                                                                                                                                                                                                                                                                                                                                                                                                                                                                                                                                                                                                                                                                                                                                                                                                                                                                                                                                                                                                                                                                                                                                                                                                                                                                                                                                                                                                                                                                                             | Gross Floor Area     | Number of Storeys               | Height                      |  |
| House                                      | 108.23m²                                                                                                                                                                                                                                                                                                                                                                                                                                                                                                                                                                                                                                                                                                                                                                                                                                                                                                                                                                                                                                                                                                                                                                                                                                                                                                                                                                                                                                                                                                                                                                                                                                                                                                                                                                                                                                                                                                                                                                                                                                                                                                                      | 108.23m²             | 1.5                             | 6.45m                       |  |
| Garden shed                                | 9.3m²                                                                                                                                                                                                                                                                                                                                                                                                                                                                                                                                                                                                                                                                                                                                                                                                                                                                                                                                                                                                                                                                                                                                                                                                                                                                                                                                                                                                                                                                                                                                                                                                                                                                                                                                                                                                                                                                                                                                                                                                                                                                                                                         | 9.3m²                | 1                               | 2.7m                        |  |
|                                            |                                                                                                                                                                                                                                                                                                                                                                                                                                                                                                                                                                                                                                                                                                                                                                                                                                                                                                                                                                                                                                                                                                                                                                                                                                                                                                                                                                                                                                                                                                                                                                                                                                                                                                                                                                                                                                                                                                                                                                                                                                                                                                                               |                      |                                 |                             |  |
|                                            |                                                                                                                                                                                                                                                                                                                                                                                                                                                                                                                                                                                                                                                                                                                                                                                                                                                                                                                                                                                                                                                                                                                                                                                                                                                                                                                                                                                                                                                                                                                                                                                                                                                                                                                                                                                                                                                                                                                                                                                                                                                                                                                               |                      |                                 |                             |  |
| Proposed:                                  |                                                                                                                                                                                                                                                                                                                                                                                                                                                                                                                                                                                                                                                                                                                                                                                                                                                                                                                                                                                                                                                                                                                                                                                                                                                                                                                                                                                                                                                                                                                                                                                                                                                                                                                                                                                                                                                                                                                                                                                                                                                                                                                               |                      |                                 |                             |  |
| Type of Structure                          | Ground Floor Area                                                                                                                                                                                                                                                                                                                                                                                                                                                                                                                                                                                                                                                                                                                                                                                                                                                                                                                                                                                                                                                                                                                                                                                                                                                                                                                                                                                                                                                                                                                                                                                                                                                                                                                                                                                                                                                                                                                                                                                                                                                                                                             | Gross Floor Area     | Number of Storeys               | Height                      |  |
| Garage                                     | 53.9m²                                                                                                                                                                                                                                                                                                                                                                                                                                                                                                                                                                                                                                                                                                                                                                                                                                                                                                                                                                                                                                                                                                                                                                                                                                                                                                                                                                                                                                                                                                                                                                                                                                                                                                                                                                                                                                                                                                                                                                                                                                                                                                                        | 53.9m²               | 1                               | 4m                          |  |
|                                            |                                                                                                                                                                                                                                                                                                                                                                                                                                                                                                                                                                                                                                                                                                                                                                                                                                                                                                                                                                                                                                                                                                                                                                                                                                                                                                                                                                                                                                                                                                                                                                                                                                                                                                                                                                                                                                                                                                                                                                                                                                                                                                                               |                      |                                 |                             |  |
|                                            |                                                                                                                                                                                                                                                                                                                                                                                                                                                                                                                                                                                                                                                                                                                                                                                                                                                                                                                                                                                                                                                                                                                                                                                                                                                                                                                                                                                                                                                                                                                                                                                                                                                                                                                                                                                                                                                                                                                                                                                                                                                                                                                               |                      |                                 |                             |  |
| 🕱 publicly o                               | r supply: (check appropersion of the contract | ped water system     | ☐ lake or othe<br>☐ other means | r water body<br>s (specify) |  |
| <u></u>                                    | publicly owned and operated storm sewers                                                                                                                                                                                                                                                                                                                                                                                                                                                                                                                                                                                                                                                                                                                                                                                                                                                                                                                                                                                                                                                                                                                                                                                                                                                                                                                                                                                                                                                                                                                                                                                                                                                                                                                                                                                                                                                                                                                                                                                                                                                                                      |                      | ☐ ditches<br>☐ other means      | s (specify)                 |  |
| 4.6 Type of sewa                           | ge disposal proposed:                                                                                                                                                                                                                                                                                                                                                                                                                                                                                                                                                                                                                                                                                                                                                                                                                                                                                                                                                                                                                                                                                                                                                                                                                                                                                                                                                                                                                                                                                                                                                                                                                                                                                                                                                                                                                                                                                                                                                                                                                                                                                                         | (check appropriate b |                                 |                             |  |