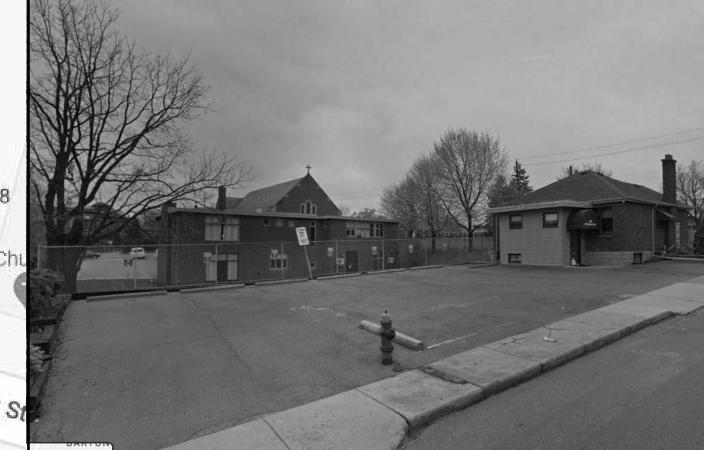

**PURPOSE & EFFECT:** To permit the construction of a new two (2) storey rear yard addition along with a second storey addition onto the existing one (1) storey commercial building.

#### Notes:

- i. These lands are subject to Site Plan Control.
- ii. This building is intended as a Medical Clinic (Dental Office) use on the ground floor along with two (2) dwelling units located on the second floor.