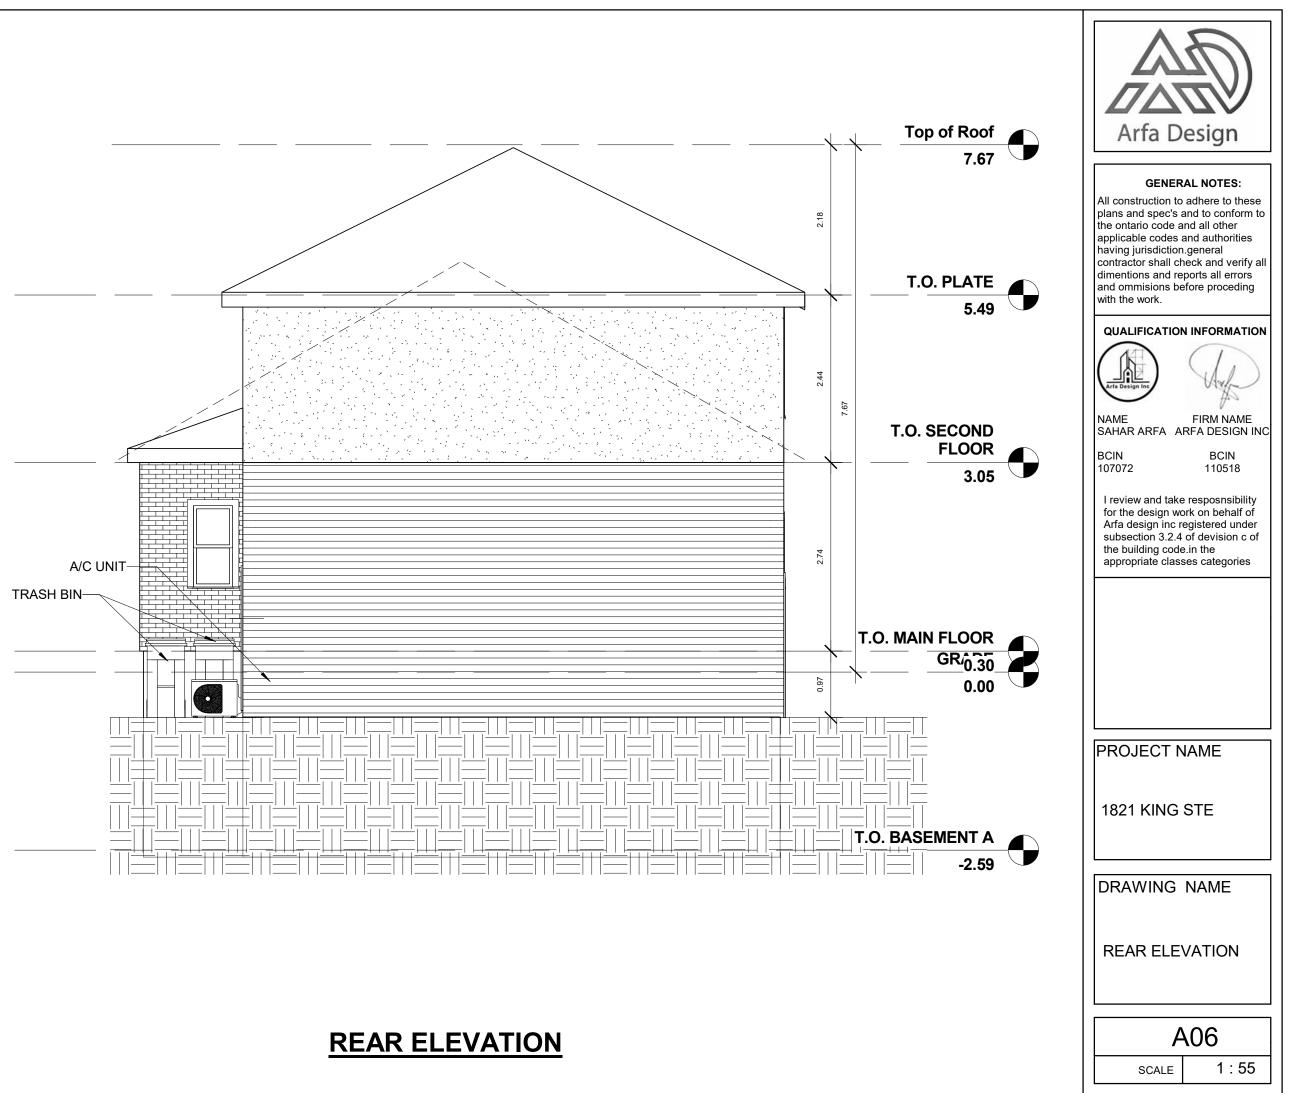

# **WEST ELEVATION**

|                    | Arfa Design                                                                                                                                                                                                                                                                                                                               |
|--------------------|-------------------------------------------------------------------------------------------------------------------------------------------------------------------------------------------------------------------------------------------------------------------------------------------------------------------------------------------|
| oof<br>7.67        | <b>GENERAL NOTES:</b><br>All construction to adhere to these<br>plans and spec's and to conform to<br>the ontario code and all other<br>applicable codes and authorities<br>having jurisdiction.general<br>contractor shall check and verify all<br>dimentions and reports all errors<br>and ommisions before proceding<br>with the work. |
| ATE<br>5.49        | QUALIFICATION INFORMATION                                                                                                                                                                                                                                                                                                                 |
| OND<br>OOR<br>3.05 | NAME FIRM NAME<br>SAHAR ARFA ARFA DESIGN INC<br>BCIN BCIN<br>107072 110518<br>I review and take resposnsibility<br>for the design work on behalf of<br>Arfa design inc registered under<br>subsection 3.2.4 of devision c of<br>the building code.in the<br>appropriate classes categories                                                |
| OR<br>D.30<br>D.00 |                                                                                                                                                                                                                                                                                                                                           |
| T A<br>2.59        | PROJECT NAME<br>1821 KING STE                                                                                                                                                                                                                                                                                                             |
| 2.69               | DRAWING NAME<br>WEST ELEVATION                                                                                                                                                                                                                                                                                                            |
|                    | A07<br>scale 1:70                                                                                                                                                                                                                                                                                                                         |

#### Proposed:

| Type of Structure                 | Ground Floor Area    | Gross Floor Area | Number of Storeys | Height |
|-----------------------------------|----------------------|------------------|-------------------|--------|
| FIRST FLOOR DENTAL OFFICE         | FIRST FLOOR 123.80   | 109.139          |                   | 7.67   |
| PROPOSED SECOND FLOOR RESIDENTIAL | SECOND FLLOOR 110.90 | 107.63           |                   |        |
|                                   |                      | TOTAL: 216.76    |                   |        |
|                                   |                      |                  | TOTAL STOREY: 2   |        |