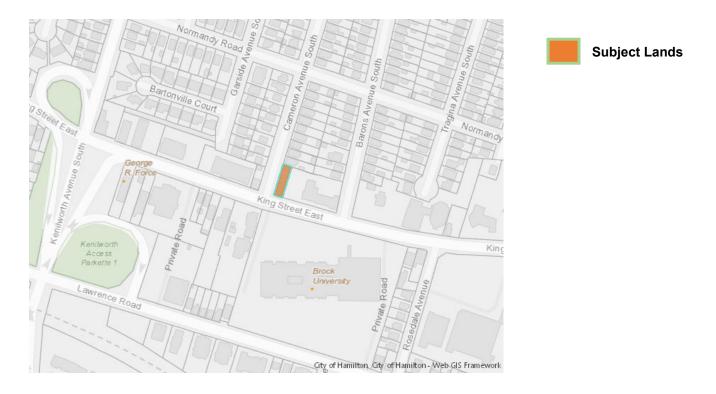

| APPLICATION | HM/A-23:02          | SUBJECT1821 KING STREET E, |                                    |
|-------------|---------------------|----------------------------|------------------------------------|
| NO.:        |                     | PROPERTY:                  | HAMILTON                           |
| ZONE:       | "C2" (Neighbourhood | ZONING BY-                 | Zoning By-law City of Hamilton 05- |
|             | Commercial)         | LAW:                       | 200, as Amended                    |

## APPLICANTS: Owner: F. Al Dabbagh Agent: S. Arfa

The following variances are requested:

- 1. A minimum setback of 0.59m shall be provided from Cameron Avenue South instead of the minimum setback of 1.5m required from a street.
- 2. A maximum setback of 5.5m shall be permitted from King Street East whereas the By-law permits a maximum 3.0m building setback from a street.
- 3. One (1) barrier free parking space shall be provided between the building and King Street East whereas the by-law prohibits parking spaces, driveways or aisle to be provided between a building façade and a street.
- 4. No Visual Barrier shall be provided along the rear (northerly) property line whereas the by-law requires a Visual barrier to be provided abutting a Residential zone.
- 5. Parking spaces and associated aisles shall be located 0.0m from a street line whereas the by-law requires parking spaces and aisles to be located a minimum 3.0m from a street line.
- 6. No planting strip shall be provided between the street line and the parking lot instead of the minimum required 3.0m wide Planting Strip.
- 7. A barrier free parking space shall be 3.5m x 5.3m instead of the minimum required barrier free parking space size of 4.4m x 5.8m.
- 8. A minimum aisle width of 4.8m shall be provided abutting each parking space instead of the

**PURPOSE & EFFECT:** To permit the construction of a new two (2) storey rear yard addition along with a second storey addition onto the existing one (1) storey commercial building.