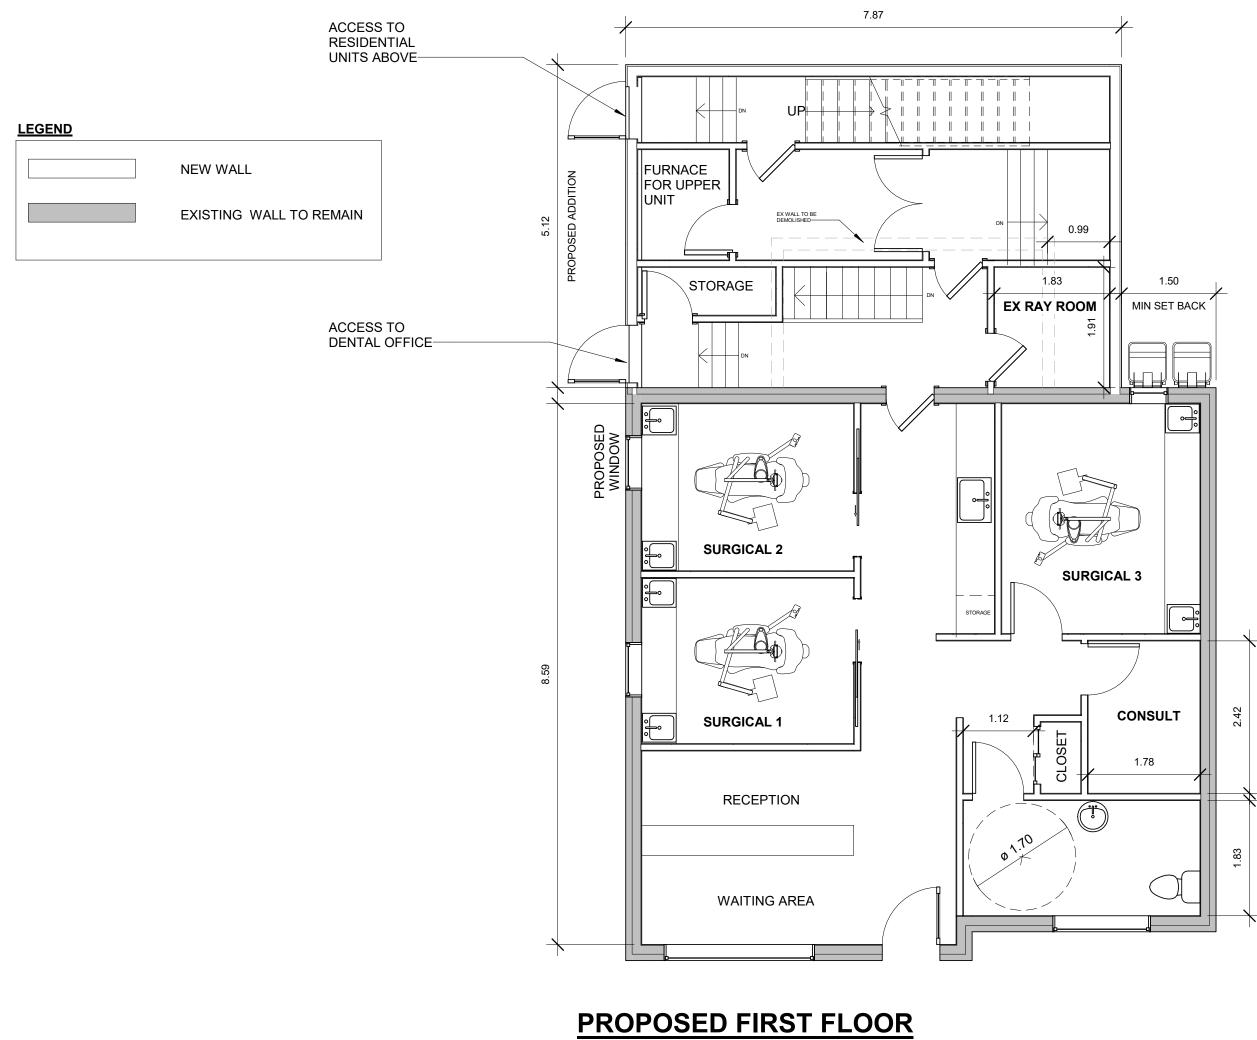

**PURPOSE & EFFECT:** To permit the construction of a new two (2) storey rear yard addition along with a second storey addition onto the existing one (1) storey commercial building.

#### Notes:

- i. These lands are subject to Site Plan Control.
- ii. This building is intended as a Medical Clinic (Dental Office) use on the ground floor along with two (2) dwelling units located on the second floor.