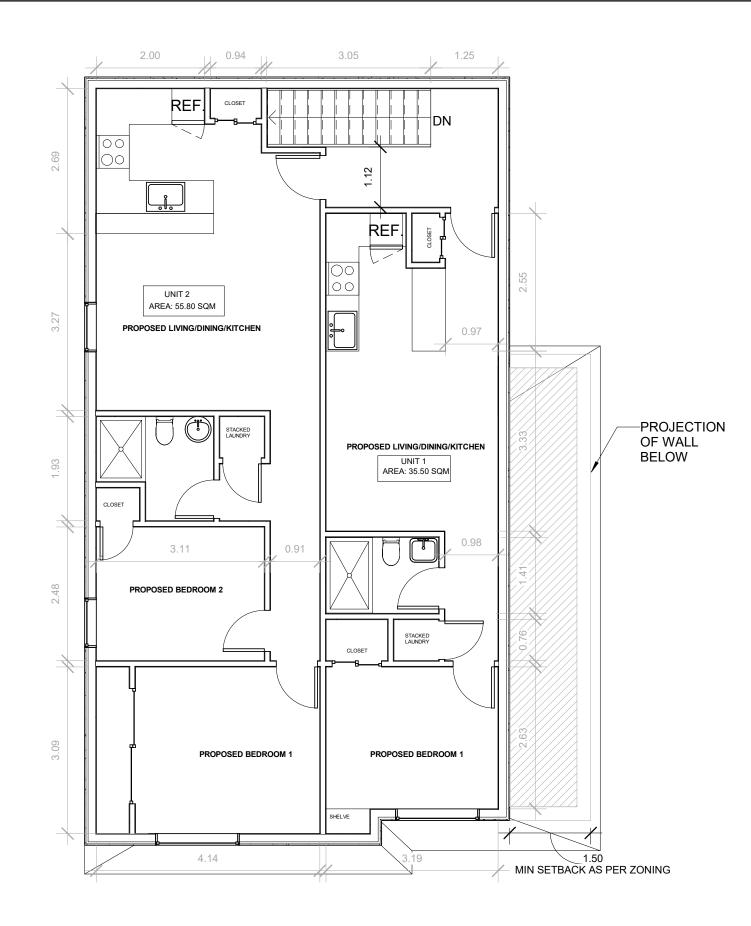

# PROPOSED SECOND FLOOR

| Arfa Design                                                                                                                                                                                                                                                                                                                        |
|------------------------------------------------------------------------------------------------------------------------------------------------------------------------------------------------------------------------------------------------------------------------------------------------------------------------------------|
| GENERAL NOTES:<br>All construction to adhere to these<br>plans and spec's and to conform to<br>the ontario code and all other<br>applicable codes and authorities<br>having jurisdiction.general<br>contractor shall check and verify all<br>dimentions and reports all errors<br>and ommisions before proceding<br>with the work. |
| NAME FIRM NAME                                                                                                                                                                                                                                                                                                                     |
| SAHAR ARFA ARFA DESIGN INC<br>BCIN BCIN<br>107072 110518                                                                                                                                                                                                                                                                           |
| I review and take resposnsibility<br>for the design work on behalf of<br>Arfa design inc registered under<br>subsection 3.2.4 of devision c of<br>the building code.in the<br>appropriate classes categories                                                                                                                       |
| PROJECT NAME                                                                                                                                                                                                                                                                                                                       |
| 1821 KING STE                                                                                                                                                                                                                                                                                                                      |
| DRAWING NAME                                                                                                                                                                                                                                                                                                                       |
| SECOND FLOOR                                                                                                                                                                                                                                                                                                                       |
| A04                                                                                                                                                                                                                                                                                                                                |
|                                                                                                                                                                                                                                                                                                                                    |
| SCALE 1:70                                                                                                                                                                                                                                                                                                                         |

#### Proposed:

| Type of Structure                 | Ground Floor Area    | Gross Floor Area | Number of Storeys | Height |
|-----------------------------------|----------------------|------------------|-------------------|--------|
| FIRST FLOOR DENTAL OFFICE         | FIRST FLOOR 123.80   | 109.139          |                   | 7.67   |
| PROPOSED SECOND FLOOR RESIDENTIAL | SECOND FLLOOR 110.90 | 107.63           |                   |        |
|                                   |                      | TOTAL: 216.76    |                   |        |
|                                   |                      |                  | TOTAL STOREY: 2   |        |

- 4.8 Proposed use(s) of the subject property (single detached dwelling duplex, retail, factory etc.): DENTAL OFFICE ON FIRST FLOOR AND TWO RESIDENTIAL UNIT ON SECOND FLOOR
- 4.9 Existing uses of abutting properties (single detached dwelling duplex, retail, factory etc.):

# 8 ADDITIONAL INFORMATION

8.1 Number of Dwelling Units Existing: 0

- 8.2 Number of Dwelling Units Proposed: 2
- 8.3 Additional Information (please include separate sheet if needed):