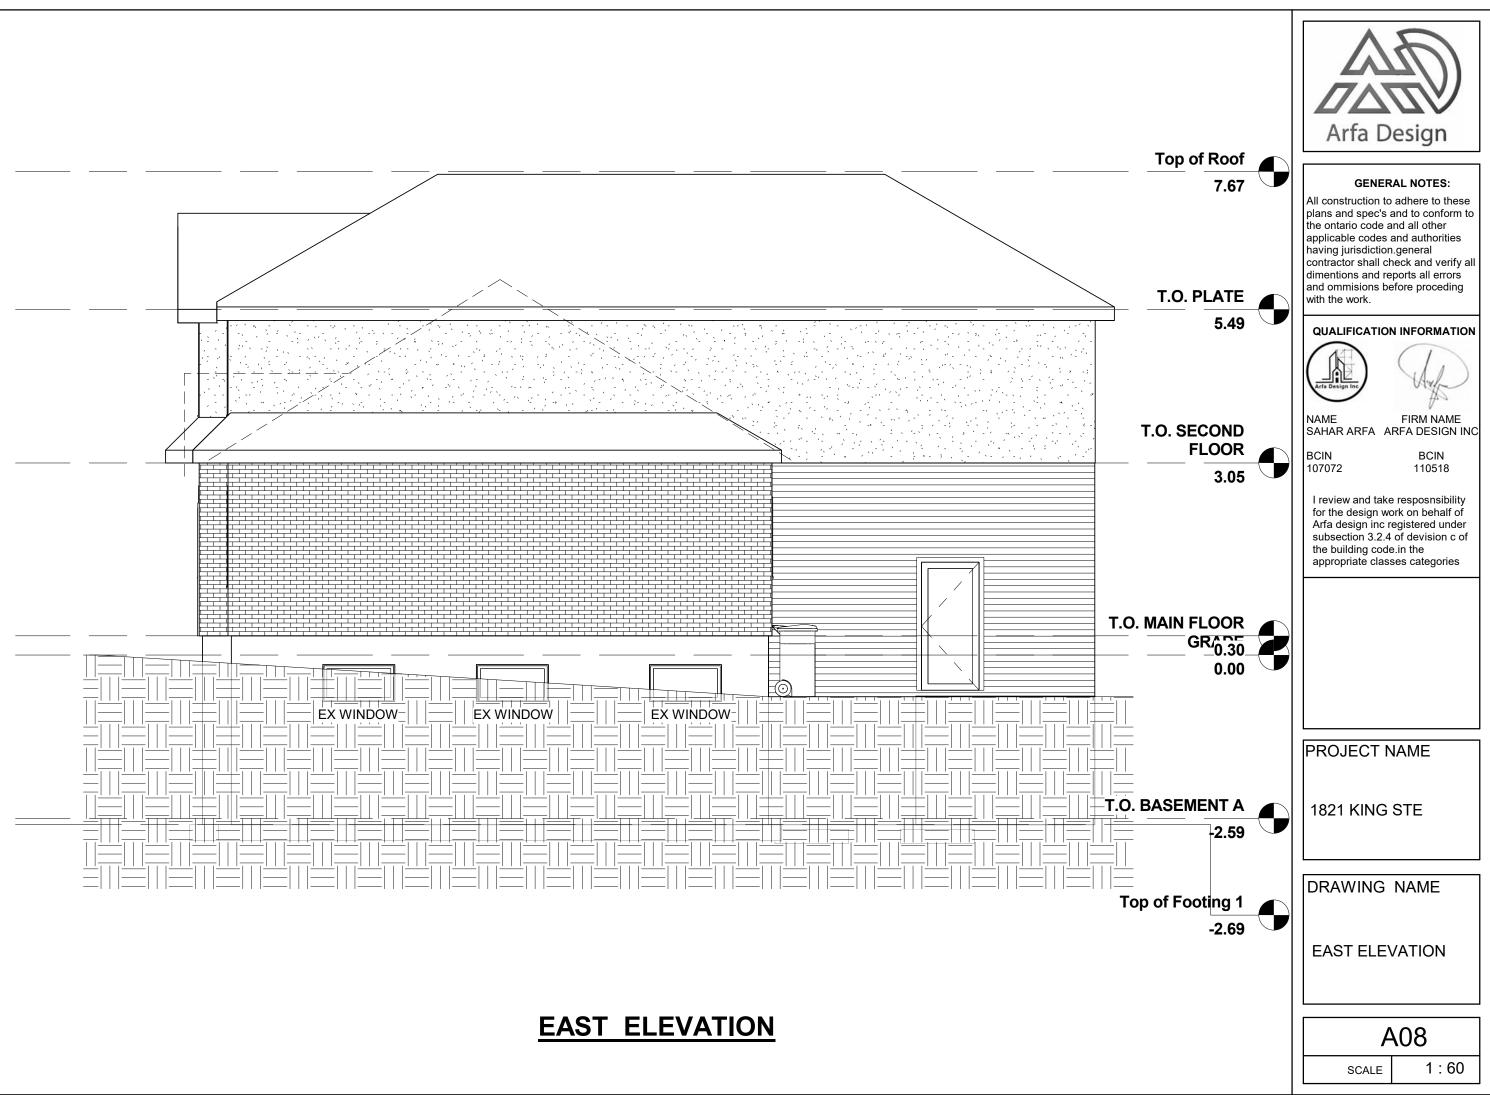

# **WEST ELEVATION**

|                    | Arfa Design                                                                                                                                                                                                                                                                                                                               |
|--------------------|-------------------------------------------------------------------------------------------------------------------------------------------------------------------------------------------------------------------------------------------------------------------------------------------------------------------------------------------|
| oof<br>7.67        | <b>GENERAL NOTES:</b><br>All construction to adhere to these<br>plans and spec's and to conform to<br>the ontario code and all other<br>applicable codes and authorities<br>having jurisdiction.general<br>contractor shall check and verify all<br>dimentions and reports all errors<br>and ommisions before proceding<br>with the work. |
| ATE<br>5.49        | QUALIFICATION INFORMATION                                                                                                                                                                                                                                                                                                                 |
| OND<br>OOR<br>3.05 | NAME FIRM NAME<br>SAHAR ARFA ARFA DESIGN INC<br>BCIN BCIN<br>107072 110518<br>I review and take resposnsibility<br>for the design work on behalf of<br>Arfa design inc registered under<br>subsection 3.2.4 of devision c of<br>the building code.in the<br>appropriate classes categories                                                |
| OR<br>D.30<br>D.00 |                                                                                                                                                                                                                                                                                                                                           |
| T A<br>2.59        | PROJECT NAME<br>1821 KING STE                                                                                                                                                                                                                                                                                                             |
| 2.69               | DRAWING NAME<br>WEST ELEVATION                                                                                                                                                                                                                                                                                                            |
|                    | A07<br>scale 1:70                                                                                                                                                                                                                                                                                                                         |