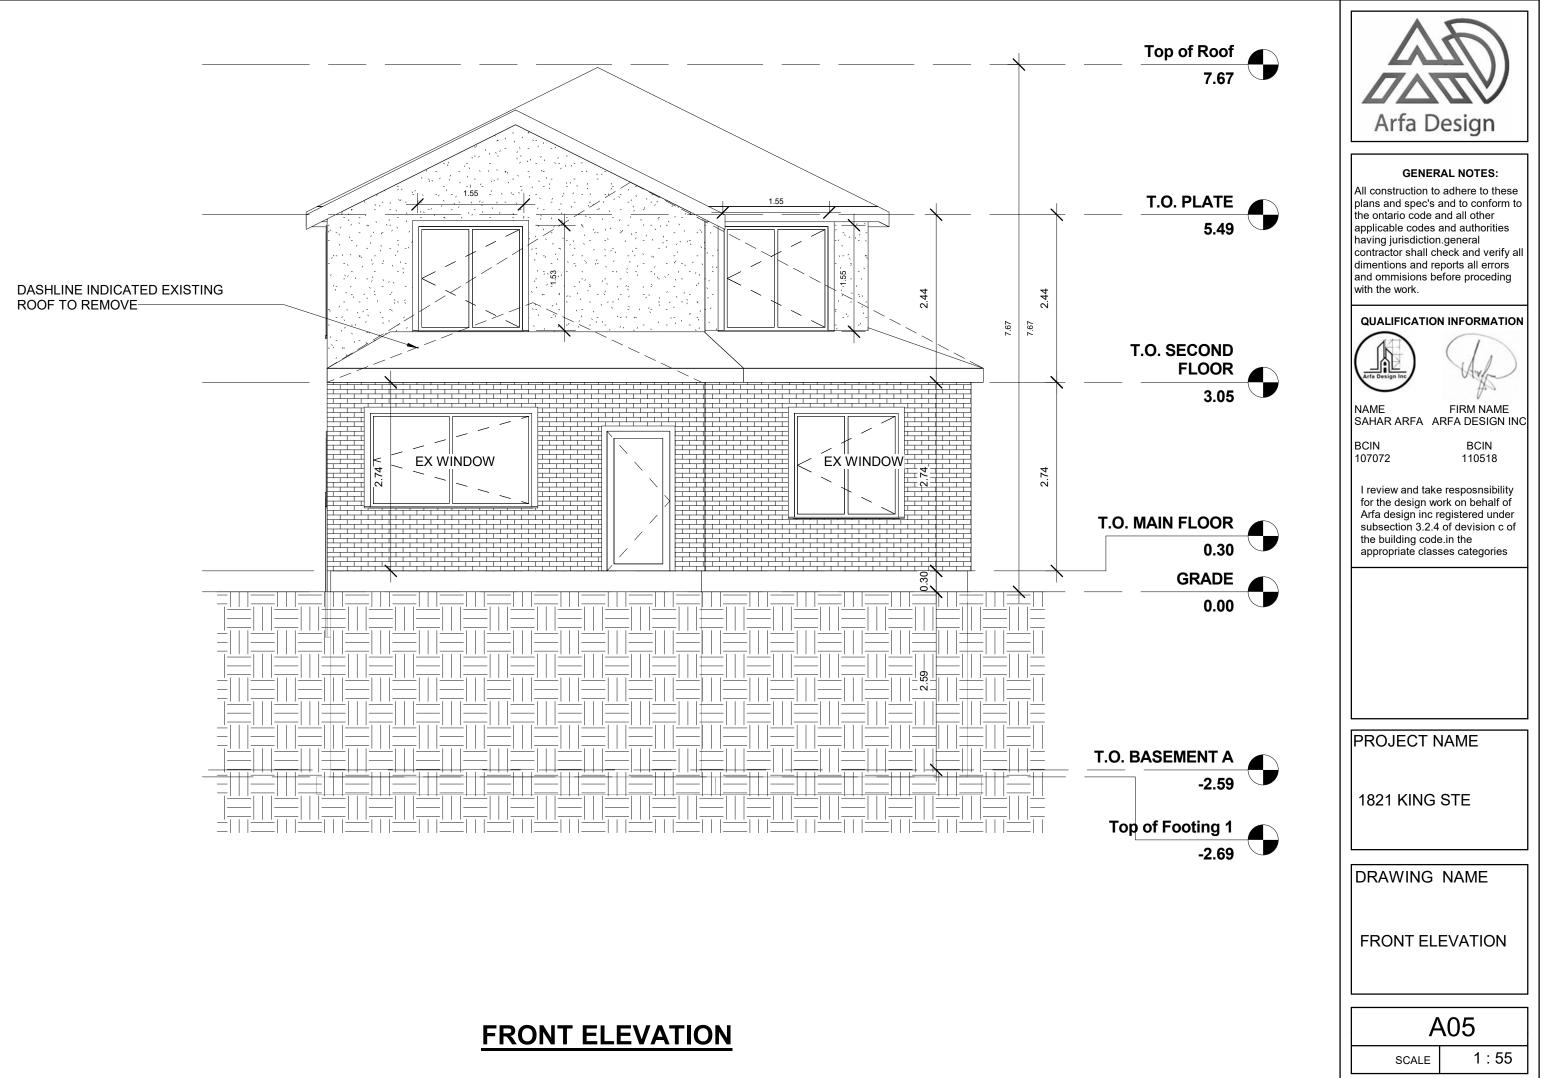

# **WEST ELEVATION**

|                    | Arfa Design                                                                                                                                                                                                                                                                                                                               |
|--------------------|-------------------------------------------------------------------------------------------------------------------------------------------------------------------------------------------------------------------------------------------------------------------------------------------------------------------------------------------|
| oof<br>7.67        | <b>GENERAL NOTES:</b><br>All construction to adhere to these<br>plans and spec's and to conform to<br>the ontario code and all other<br>applicable codes and authorities<br>having jurisdiction.general<br>contractor shall check and verify all<br>dimentions and reports all errors<br>and ommisions before proceding<br>with the work. |
| ATE<br>5.49        | QUALIFICATION INFORMATION                                                                                                                                                                                                                                                                                                                 |
| OND<br>OOR<br>3.05 | NAME FIRM NAME<br>SAHAR ARFA ARFA DESIGN INC<br>BCIN BCIN<br>107072 110518<br>I review and take resposnsibility<br>for the design work on behalf of<br>Arfa design inc registered under<br>subsection 3.2.4 of devision c of<br>the building code.in the<br>appropriate classes categories                                                |
| OR<br>D.30<br>D.00 |                                                                                                                                                                                                                                                                                                                                           |
| T A<br>2.59        | PROJECT NAME<br>1821 KING STE                                                                                                                                                                                                                                                                                                             |
| 2.69               | DRAWING NAME<br>WEST ELEVATION                                                                                                                                                                                                                                                                                                            |
|                    | A07<br>scale 1:70                                                                                                                                                                                                                                                                                                                         |

#### Proposed:

| Type of Structure                 | Ground Floor Area    | Gross Floor Area | Number of Storeys | Height |
|-----------------------------------|----------------------|------------------|-------------------|--------|
| FIRST FLOOR DENTAL OFFICE         | FIRST FLOOR 123.80   | 109.139          |                   | 7.67   |
| PROPOSED SECOND FLOOR RESIDENTIAL | SECOND FLLOOR 110.90 | 107.63           |                   |        |
|                                   |                      | TOTAL: 216.76    |                   |        |
|                                   |                      |                  | TOTAL STOREY: 2   |        |