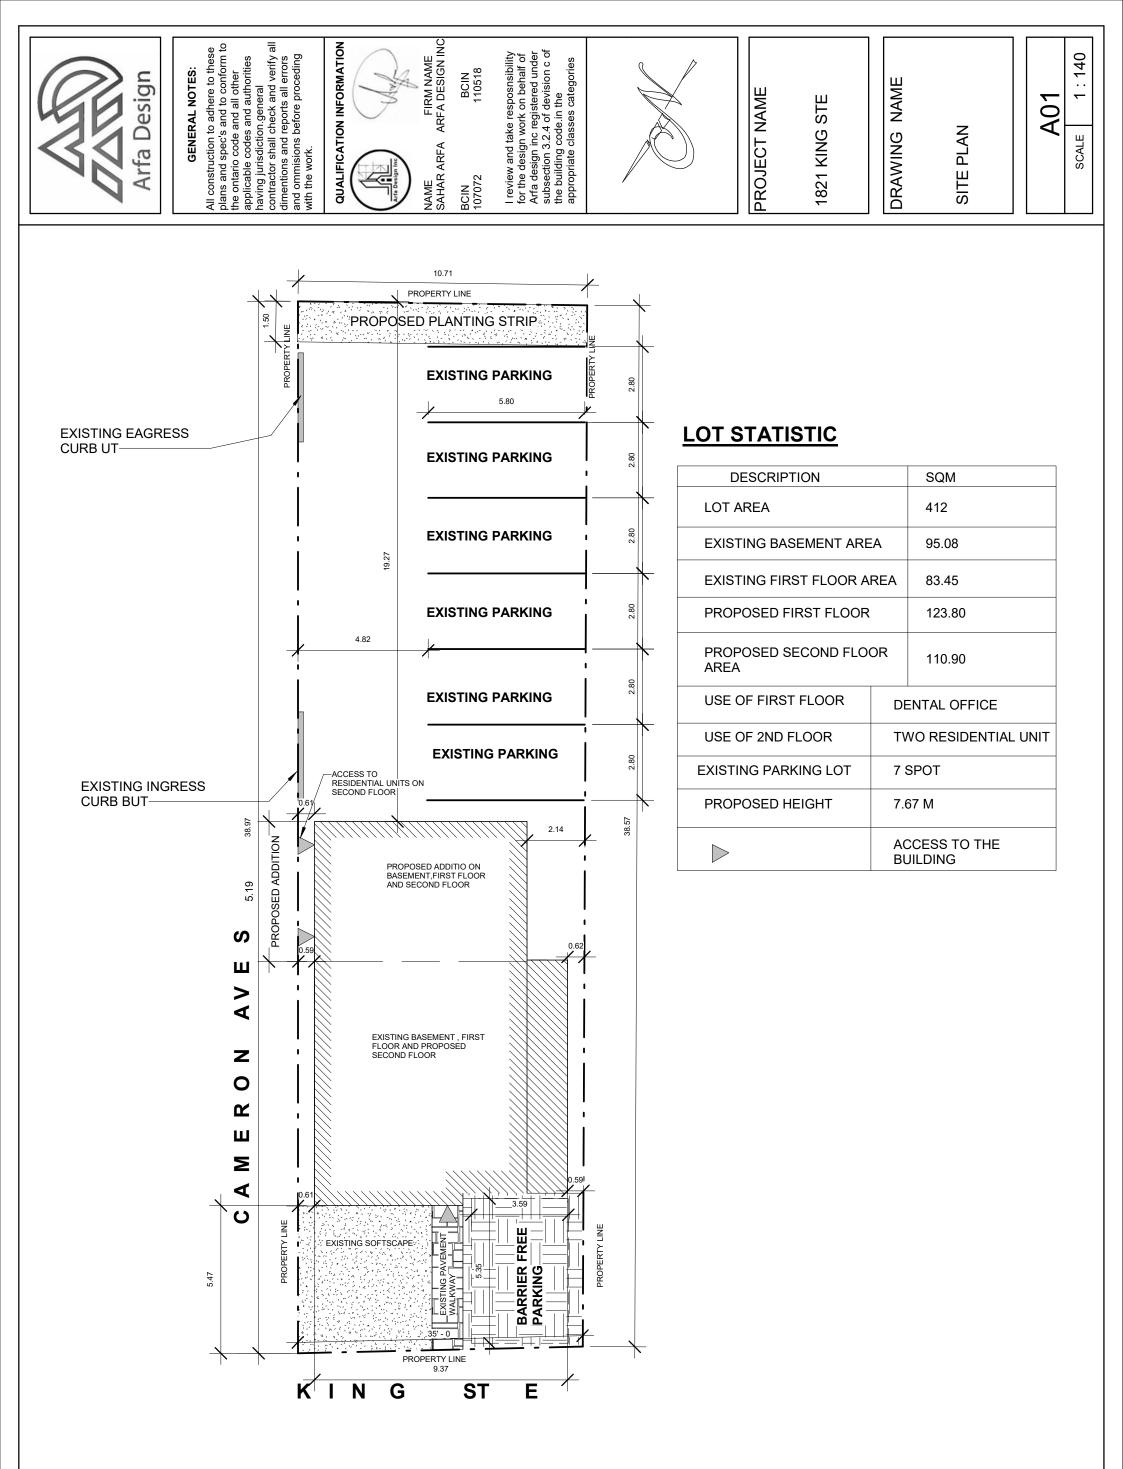

## APPLICANTS: Owner: F. Al Dabbagh Agent: S. Arfa

The following variances are requested:

- 1. A minimum setback of 0.59m shall be provided from Cameron Avenue South instead of the minimum setback of 1.5m required from a street.
- 2. A maximum setback of 5.5m shall be permitted from King Street East whereas the By-law permits a maximum 3.0m building setback from a street.
- 3. One (1) barrier free parking space shall be provided between the building and King Street East whereas the by-law prohibits parking spaces, driveways or aisle to be provided between a building façade and a street.
- 4. No Visual Barrier shall be provided along the rear (northerly) property line whereas the by-law requires a Visual barrier to be provided abutting a Residential zone.
- 5. Parking spaces and associated aisles shall be located 0.0m from a street line whereas the by-law requires parking spaces and aisles to be located a minimum 3.0m from a street line.
- 6. No planting strip shall be provided between the street line and the parking lot instead of the minimum required 3.0m wide Planting Strip.
- 7. A barrier free parking space shall be 3.5m x 5.3m instead of the minimum required barrier free parking space size of 4.4m x 5.8m.
- 8. A minimum aisle width of 4.8m shall be provided abutting each parking space instead of the

## HM/A-23:02

minimum required 6.0m wide aisle width.

- 9. No on-site parking aisle shall be provided abutting a barrier free parking space instead of the minimum required 6.0m wide aisle width.
- 10. Seven (7) parking spaces shall be provided instead of the minimum required nine (9) parking spaces.

**PURPOSE & EFFECT:** To permit the construction of a new two (2) storey rear yard addition along with a second storey addition onto the existing one (1) storey commercial building.

#### Notes:

- i. These lands are subject to Site Plan Control.
- ii. This building is intended as a Medical Clinic (Dental Office) use on the ground floor along with two (2) dwelling units located on the second floor.

# **EXISTING SITE PLAN**

| Arfa Design                                                                                                                                                                                                                                                                                                                               |
|-------------------------------------------------------------------------------------------------------------------------------------------------------------------------------------------------------------------------------------------------------------------------------------------------------------------------------------------|
| <b>GENERAL NOTES:</b><br>All construction to adhere to these<br>plans and spec's and to conform to<br>the ontario code and all other<br>applicable codes and authorities<br>having jurisdiction.general<br>contractor shall check and verify all<br>dimentions and reports all errors<br>and ommisions before proceding<br>with the work. |
| QUALIFICATION INFORMATION                                                                                                                                                                                                                                                                                                                 |
| NAME FIRM NAME<br>SAHAR ARFA ARFA DESIGN INC                                                                                                                                                                                                                                                                                              |
| BCIN BCIN<br>107072 110518                                                                                                                                                                                                                                                                                                                |
| I review and take resposnsibility<br>for the design work on behalf of<br>Arfa design inc registered under<br>subsection 3.2.4 of devision c of<br>the building code.in the<br>appropriate classes categories                                                                                                                              |
| PROJECT NAME                                                                                                                                                                                                                                                                                                                              |
| 1821 KING STE                                                                                                                                                                                                                                                                                                                             |
| DRAWING NAME                                                                                                                                                                                                                                                                                                                              |
| BASEMENT                                                                                                                                                                                                                                                                                                                                  |
| A02                                                                                                                                                                                                                                                                                                                                       |
| SCALE 1:60                                                                                                                                                                                                                                                                                                                                |
|                                                                                                                                                                                                                                                                                                                                           |