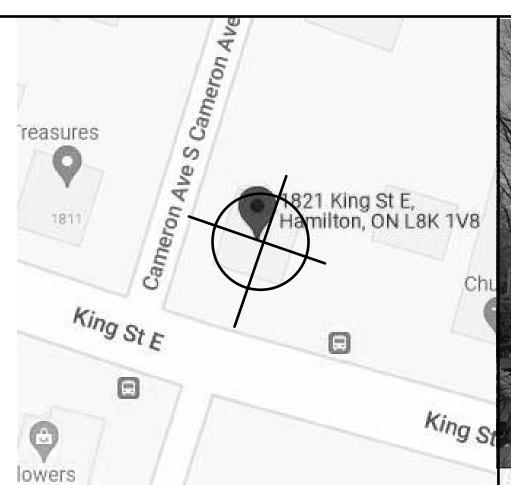

| APPLICATION | HM/A-23:02          | SUBJECT1821 KING STREET E, |                                    |
|-------------|---------------------|----------------------------|------------------------------------|
| NO.:        |                     | PROPERTY:                  | HAMILTON                           |
| ZONE:       | "C2" (Neighbourhood | ZONING BY-                 | Zoning By-law City of Hamilton 05- |
|             | Commercial)         | LAW:                       | 200, as Amended                    |

# 2. LOCATION OF SUBJECT LAND

2.1 Complete the applicable sections:

| Municipal Address         | 1821 King St E Hamilton, ON L8K 1V8 |            |  |
|---------------------------|-------------------------------------|------------|--|
| Assessment Roll Number    |                                     |            |  |
| Former Municipality       |                                     |            |  |
| Lot                       |                                     | Concession |  |
| Registered Plan Number    |                                     | Lot(s)     |  |
| Reference Plan Number (s) |                                     | Part(s)    |  |