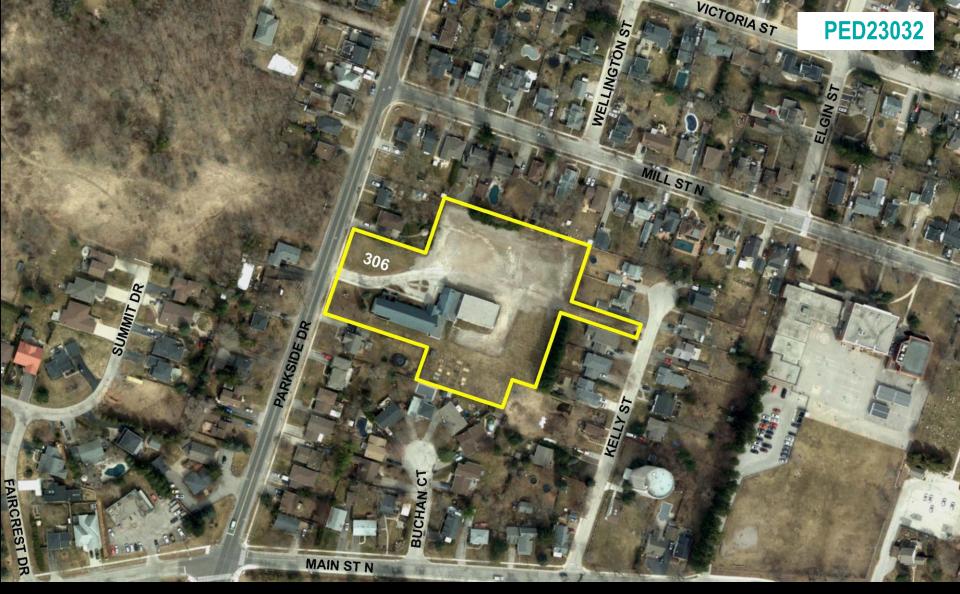

# WELCOME TO THE CITY OF HAMILTON PLANNING COMMITTEE

February 14, 2023

Presented by: Devon Morton

### PED23032 - (ZAC-22-031)

Application for a Zoning By-law Amendment for Lands Located at 306 Parkside Drive, Ancaster.

Presented by: Devon Morton





#### PED23032 Appendix A



SUBJECT PROPERTY

306 Parkside Drive, Flamborough





#### PED23032 Appendix C





#### **PED23032** Appendix D



Ŀ 1

KEY PLAN

122 (2.2."

-

















.2016 912 (2016) 2016 (2017) 2016 (2017)

1011

------

-01 1-0-1 2-0-1 1-0-0-1 1-0-0-1 1-0-0-1 1-0-0-1 1-0-1 1-0-1 1-0-1 1-0-1 1-0-1 1-0-1 1-0-1 1-0-1 1-0-1 1-0-1 1-0-1 1-0-1 1-0-1 1-0-1 1-0-1 1-0-1 1-0-1 1-0-1 1-0-1 1-0-1 1-0-1 1-0-1 1-0-1 1-0-1 1-0-1 1-0-1 1-0-1 1-0-1 1-0-1 1-0-1 1-0-1 1-0-1 1-0-1 1-0-1 1-0-1 1-0-1 1-0-1 1-0-1 1-0-1 1-0-1 1-0-1 1-0-1 1-0-1 1-0-1 1-0-1 1-0-1 1-0-1 1-0-1 1-0-1 1-0-1 1-0-1 1-0-1 1-0-1 1-0-1 1-0-1 1-0-1 1-0-1 1-0-1 1-0-1 1-0-1 1-0-1 1-0-1 1-0-1 1-0-1 1-0-1 1-0-1 1-0-1 1-0-1 1-0-1 1-0-1 1-0-1 1-0-1 1-0-1 1-0-1 1-0-1 1-0-1 1-0-1 1-0-1 1-0-1 1-0-1 1-0-1 1-0-1 1-0-1 1-0-1 1-0-1 1-0-1 1-0-1 1-0-1 1-0