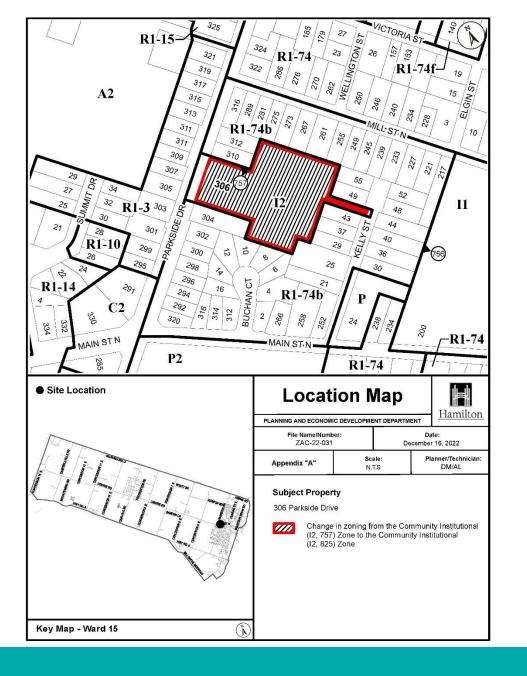

# WELCOME TO THE CITY OF HAMILTON PLANNING COMMITTEE

February 14, 2023

Presented by: Devon Morton

### PED23032 - (ZAC-22-031)

Application for a Zoning By-law Amendment for Lands Located at 306 Parkside Drive, Ancaster.

Presented by: Devon Morton





#### PED23032 Appendix A



SUBJECT PROPERTY

306 Parkside Drive, Flamborough





#### PED23032 Appendix C





#### **PED23032** Appendix D



Ŀ 1

KEY PLAN

122 (2.2."

-

















.2016 912 (2016) 2016 (2017) 2016 (2017)

1011

------

-01 1-0-1 2-0-1 1-0-0-1 1-0-0-1 1-0-0-1 1-0-0-1 1-0-1 1-0-1 1-0-1 1-0-1 1-0-1 1-0-1 1-0-1 1-0-1 1-0-1 1-0-1 1-0-1 1-0-1 1-0-1 1-0-1 1-0-1 1-0-1 1-0-1 1-0-1 1-0-1 1-0-1 1-0-1 1-0-1 1-0-1 1-0-1 1-0-1 1-0-1 1-0-1 1-0-1 1-0-1 1-0-1 1-0-1 1-0-1 1-0-1 1-0-1 1-0-1 1-0-1 1-0-1 1-0-1 1-0-1 1-0-1 1-0-1 1-0-1 1-0-1 1-0-1 1-0-1 1-0-1 1-0-1 1-0-1 1-0-1 1-0-1 1-0-1 1-0-1 1-0-1 1-0-1 1-0-1 1-0-1 1-0-1 1-0-1 1-0-1 1-0-1 1-0-1 1-0-1 1-0-1 1-0-1 1-0-1 1-0-1 1-0-1 1-0-1 1-0-1 1-0-1 1-0-1 1-0-1 1-0-1 1-0-1 1-0-1 1-0-1 1-0-1 1-0-1 1-0-1 1-0-1 1-0-1 1-0-1 1-0-1 1-0-1