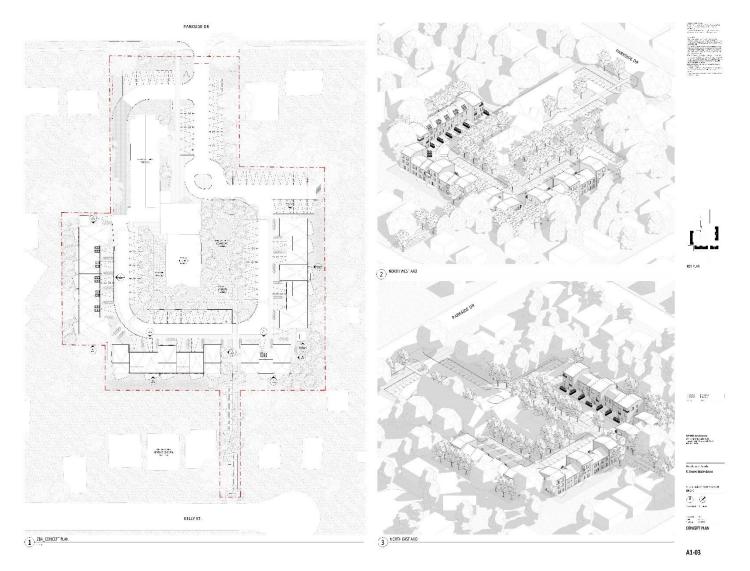

# WELCOME TO THE CITY OF HAMILTON PLANNING COMMITTEE

February 14, 2023

Presented by: Devon Morton

### PED23032 - (ZAC-22-031)

Application for a Zoning By-law Amendment for Lands Located at 306 Parkside Drive, Ancaster.

Presented by: Devon Morton





#### PED23032 Appendix A



SUBJECT PROPERTY

306 Parkside Drive, Flamborough





#### PED23032 Appendix C





#### **PED23032** Appendix D



Ŀ 1

KEY PLAN

122 (2.2."

-

















.2016 912 (2016) 2016 (2017) 2016 (2017)

1011

------

-01 1-0-1 2-0-1 1-0-0-1 1-0-0-1 1-0-0-1 1-0-0-1 1-0-1 1-0-1 1-0-1 1-0-1 1-0-1 1-0-1 1-0-1 1-0-1 1-0-1 1-0-1 1-0-1 1-0-1 1-0-1 1-0-1 1-0-1 1-0-1 1-0-1 1-0-1 1-0-1 1-0-1 1-0-1 1-0-1 1-0-1 1-0-1 1-0-1 1-0-1 1-0-1 1-0-1 1-0-1 1-0-1 1-0-1 1-0-1 1-0-1 1-0-1 1-0-1 1-0-1 1-0-1 1-0-1 1-0-1 1-0-1 1-0-1 1-0-1 1-0-1 1-0-1 1-0-1 1-0-1 1-0-1 1-0-1 1-0-1 1-0-1 1-0-1 1-0-1 1-0-1 1-0-1 1-0-1 1-0-1 1-0-1 1-0-1 1-0-1 1-0-1 1-0-1 1-0-1 1-0-1 1-0-1 1-0-1 1-0-1 1-0-1 1-0-1 1-0-1 1-0-1 1-0-1 1-0-1 1-0-1 1-0-1 1-0-1 1-0-1 1-0-1 1-0-1 1-0-1 1-0-1 1-0-1 1-0-1 1-0-1 1-0-1 1-0-1 1-0-1 1-0-1 1-0-1 1-0-1 1-0-1 1-0-1 1-0-1 1-0-1 1-0-1 1-0-1 1-0-1 1-0-1 1-0-1 1-0-1 1-0-1 1-0-1 1-0-1 1-