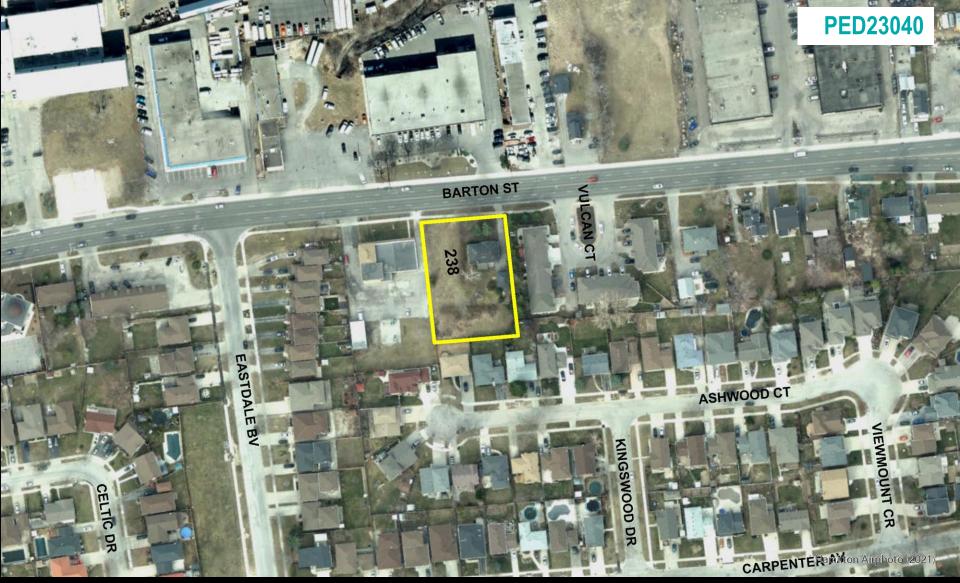

#### 233 **M3 M3** (398) BARTON ST VULCAN CT ND 679 27 25 312 RM3-14 C223 310 21 C2 308 19 15 13 306 RM2 304 RM3-20 302 19 17 15 13 300 298 R2 R2 296 ASHWOOD CT 294 P1 18 292 14 16 Site Location **Location Map** Hamilton PLANNING AND ECONOMIC DEVELOPMENT DEPARTMENT November 3, 2022 Scale: Planner/Technician: Appendix "A" TV/VS N.T.S **Subject Property** 238 Barton Street, Stoney Creek Change in zoning from the Neighbourhood Development "ND" Zone to the Residential Multiple "RM3-71", Zone, Modified (1) Key Map - Ward 10

### PED23040 Appendix A

**SUBJECT PROPERTY** 

238 Barton Street, Stoney Creek