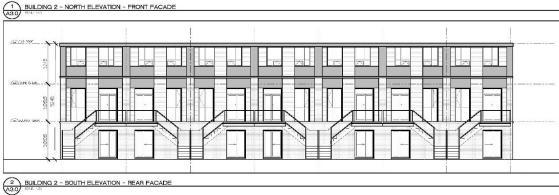

a Draft Plan of Subdivision for Lands Located at 238 Barton Street, Stoney Creek.

Presented by: Tim Vrooman



#### 233 **M3 M3** (398) BARTON ST VULCAN CT ND 679 27 25 312 RM3-14 C223 310 21 C2 308 19 15 13 306 RM2 304 RM3-20 302 19 17 15 13 300 298 R2 R2 296 ASHWOOD CT 294 P1 18 292 14 16 Site Location **Location Map** Hamilton PLANNING AND ECONOMIC DEVELOPMENT DEPARTMENT November 3, 2022 Scale: Planner/Technician: Appendix "A" TV/VS N.T.S **Subject Property** 238 Barton Street, Stoney Creek Change in zoning from the Neighbourhood Development "ND" Zone to the Residential Multiple "RM3-71", Zone, Modified (1) Key Map - Ward 10

### PED23040 Appendix A





**SUBJECT PROPERTY** 



238 Barton Street, Stoney Creek





#### PED23040

Appendix E



#### **PED23040**

#### Appendix E























Adjacent townhouse dwellings to east

















**Employment lands across Barton Street to north** 











# THANK YOU FOR ATTENDING

THE CITY OF HAMILTON PLANNING COMMITTEE