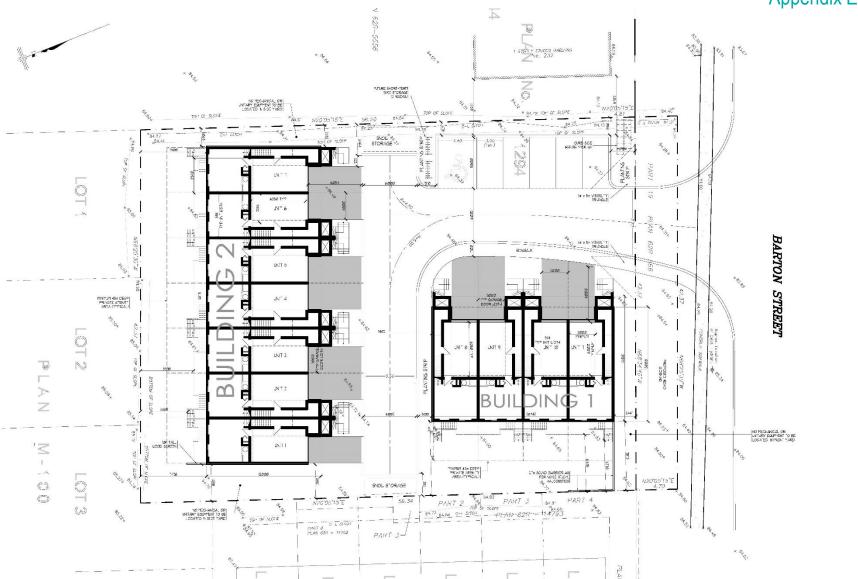

ing By-Law No. 3692-92, and for Approval of a Draft Plan of Subdivision for Lands Located at 238 Barton Street, Stoney Creek.

Presented by: Tim Vrooman



#### 233 **M3 M3** (398) BARTON ST VULCAN CT ND 679 27 25 312 RM3-14 C223 310 21 C2 308 19 15 13 306 RM2 304 RM3-20 302 19 17 15 13 300 298 R2 R2 296 ASHWOOD CT 294 P1 18 292 14 16 Site Location **Location Map** Hamilton PLANNING AND ECONOMIC DEVELOPMENT DEPARTMENT November 3, 2022 Scale: Planner/Technician: Appendix "A" TV/VS N.T.S **Subject Property** 238 Barton Street, Stoney Creek Change in zoning from the Neighbourhood Development "ND" Zone to the Residential Multiple "RM3-71", Zone, Modified (1) Key Map - Ward 10

### PED23040 Appendix A





**SUBJECT PROPERTY** 



238 Barton Street, Stoney Creek





#### PED23040

Appendix E



#### **PED23040**

#### Appendix E























Adjacent townhouse dwellings to east

















**Employment lands across Barton Street to north** 











# THANK YOU FOR ATTENDING

THE CITY OF HAMILTON PLANNING COMMITTEE