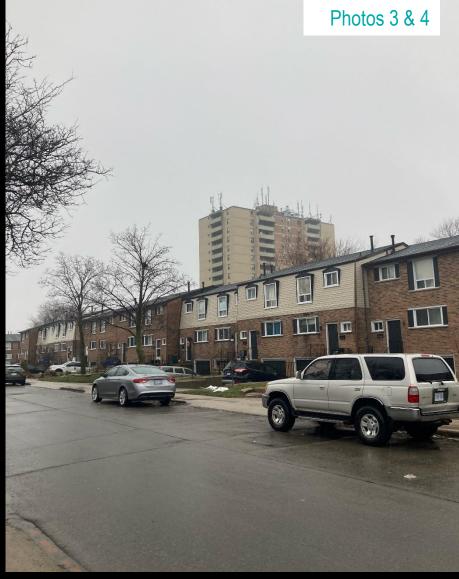

**Subject Lands** 

Residential uses on Berkindale Drive adjacent to the rear of the Subject Lands

Residential to the east of the Subject Lands on Bell Manor Street