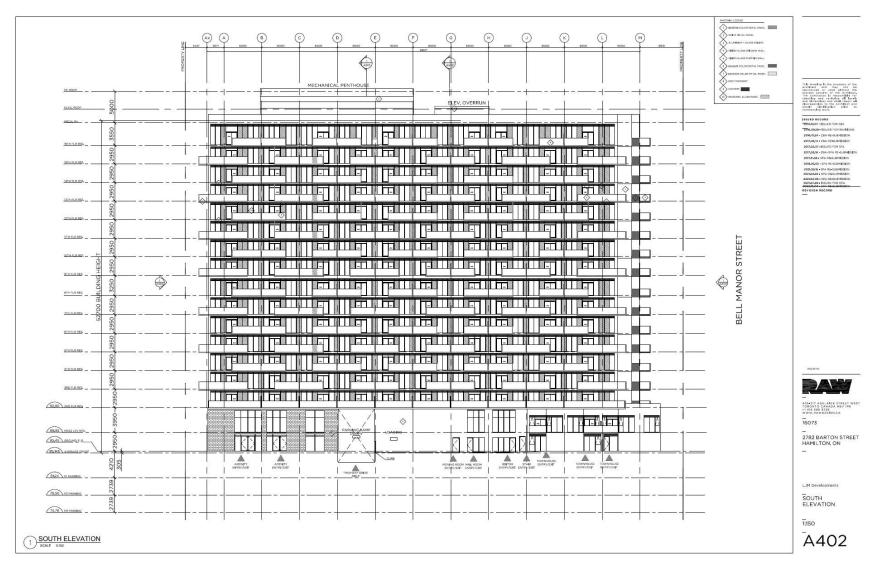

# **Current Proposal (revised for Official Plan Amendment and Zoning Bylaw Amendment)**

 Construct a 17 storey multiple dwelling with 313 residential units. The proposal includes 3 levels of underground parking and surface parking providing a total of 354 parking spaces.