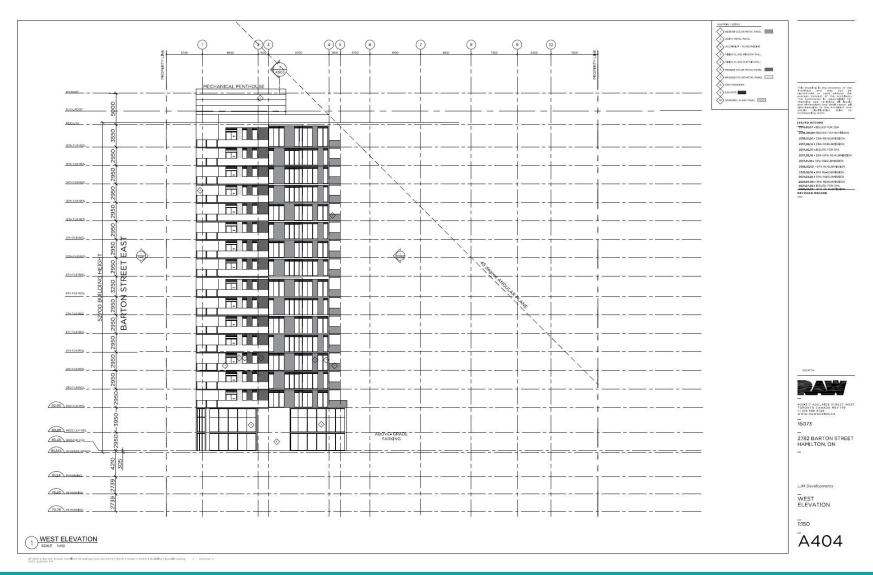

# **Current Proposal (revised for Official Plan Amendment and Zoning Bylaw Amendment)**

 Construct a 17 storey multiple dwelling with 313 residential units. The proposal includes 3 levels of underground parking and surface parking providing a total of 354 parking spaces.