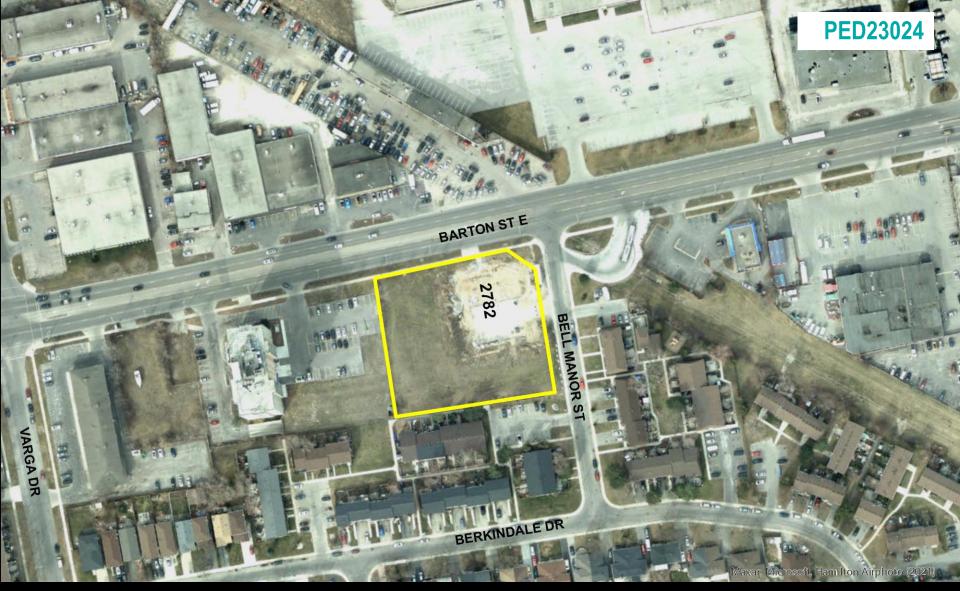

### PED23024 — (ZAC-22-023 & UHOPA-22-012)

Application for an Urban Hamilton Official Plan Amendment and Zoning By-law Amendment for Lands Located at 2782 Barton Street East, Hamilton.

Presented by: Alaina Baldassarra

### PED23024 Appendix A

SUBJECT PROPERTY

2782 Barton Street East, Hamilton