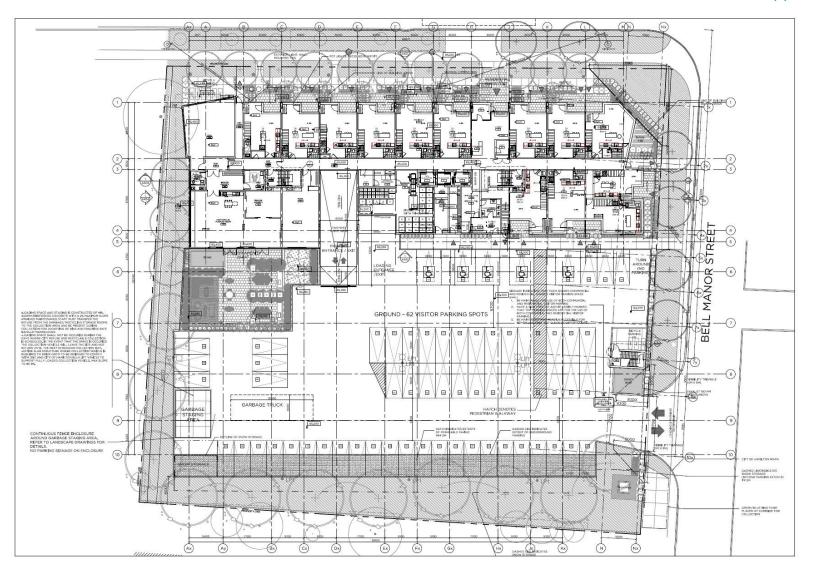

# **Current Proposal (revised for Official Plan Amendment and Zoning Bylaw Amendment)**

 Construct a 17 storey multiple dwelling with 313 residential units. The proposal includes 3 levels of underground parking and surface parking providing a total of 354 parking spaces.