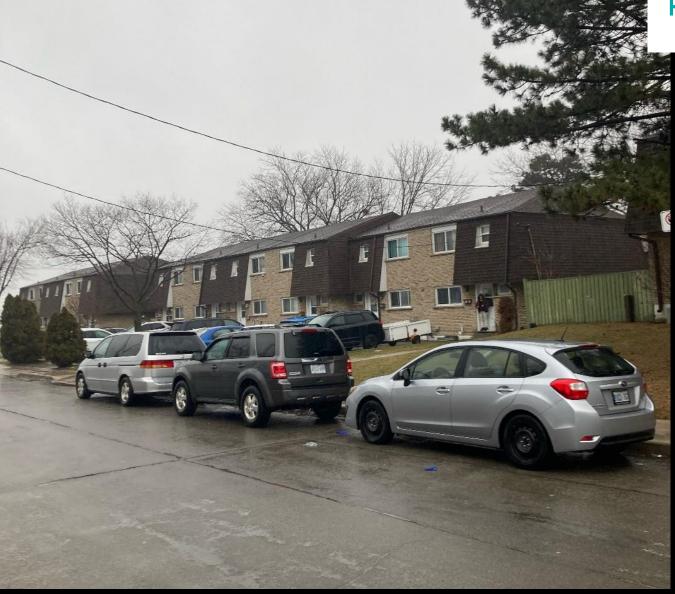

**Subject Lands** 

Residential uses on Berkindale Drive adjacent to the rear of the Subject Lands

Residential to the east of the Subject Lands on Bell Manor Street