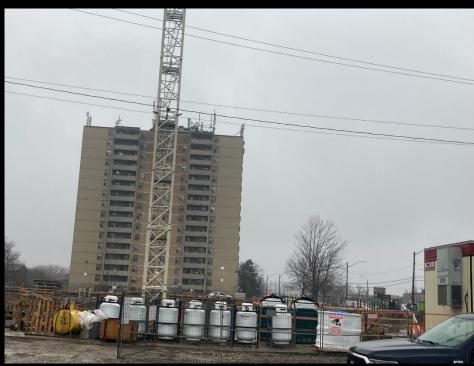

# **Current Proposal (revised for Official Plan Amendment and Zoning Bylaw Amendment)**

 Construct a 17 storey multiple dwelling with 313 residential units. The proposal includes 3 levels of underground parking and surface parking providing a total of 354 parking spaces.

**Subject Lands** 

Residential uses on Berkindale Drive adjacent to the rear of the Subject Lands

Residential to the east of the Subject Lands on Bell Manor Street