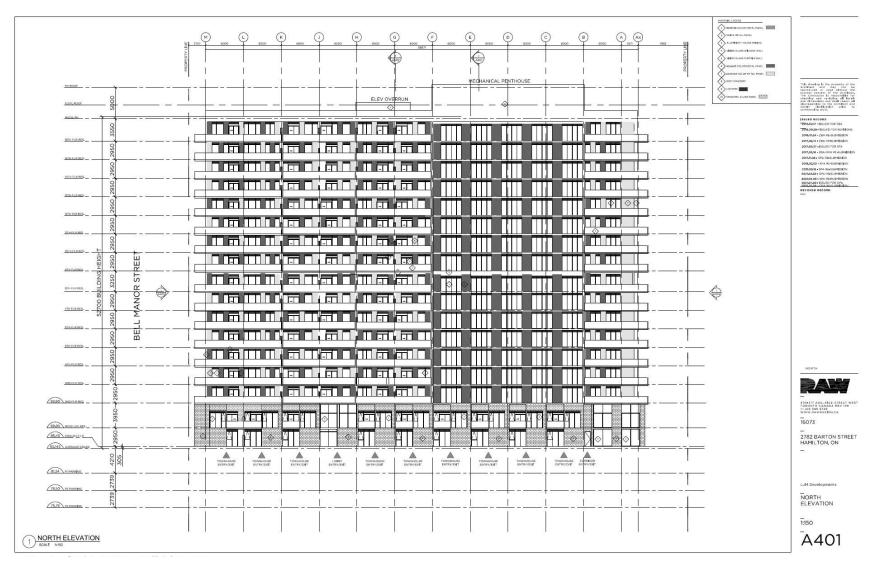

# **Current Proposal (revised for Official Plan Amendment and Zoning Bylaw Amendment)**

 Construct a 17 storey multiple dwelling with 313 residential units. The proposal includes 3 levels of underground parking and surface parking providing a total of 354 parking spaces.