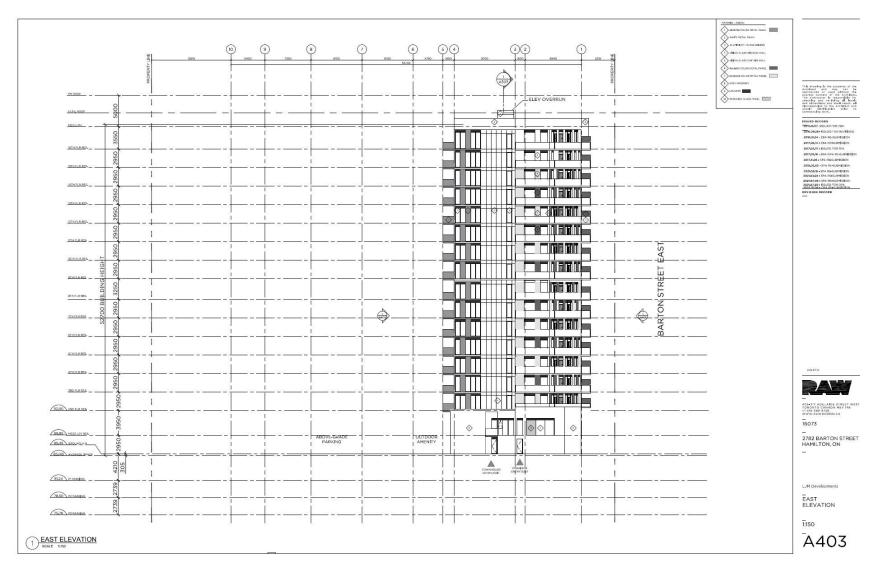

# **Current Proposal (revised for Official Plan Amendment and Zoning Bylaw Amendment)**

 Construct a 17 storey multiple dwelling with 313 residential units. The proposal includes 3 levels of underground parking and surface parking providing a total of 354 parking spaces.