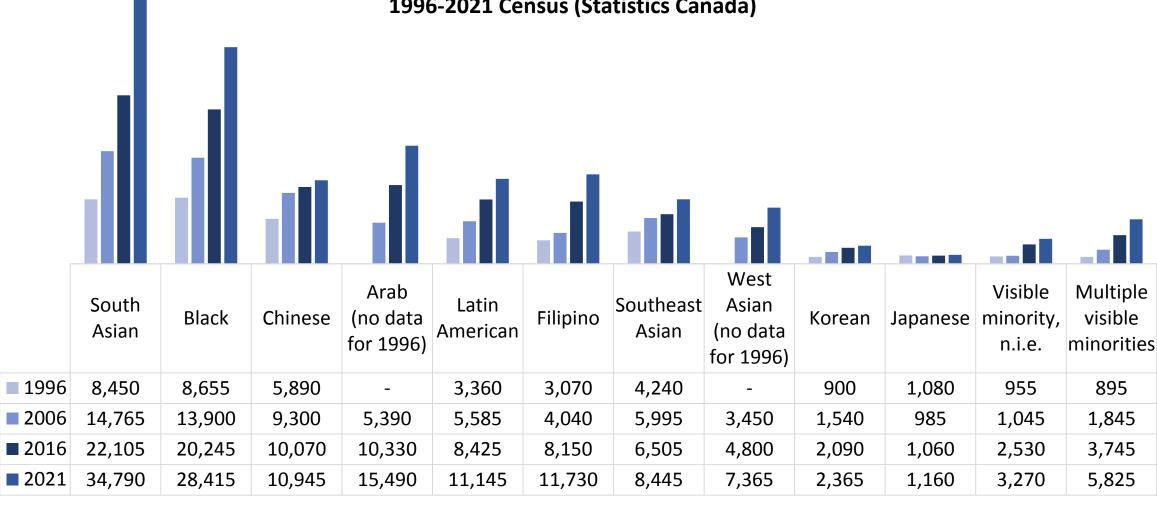

## Number of persons identifying with specific visible minority groups, City of Hamilton, 1996-2021 Census (Statistics Canada)

|                   | 2006    | 2011    | 2016    | 2021    | 2006-2021 | 2016-2021 |
|-------------------|---------|---------|---------|---------|-----------|-----------|
|                   | 00 005  | OF 71F  | 07.120  | 01 240  | 1 50/     | 4 70/     |
| 0 to 14 years     | 89,885  | 85,715  | 87,120  | 91,240  | 1.5%      | 4.7%      |
| 15 to 24 years    | 69,280  | 72,575  | 68,840  | 68,200  | -1.6%     | -0.9%     |
| 25 to 64 years    | 269,995 | 280,085 | 288,060 | 305,615 | 13.2%     | 6.1%      |
| 20 to 0 1 years   | ,       | ,       | ,       | ,       |           |           |
| 65 years and over | 75,395  | 81,575  | 92,910  | 104,290 | 38.3%     | 12.2%     |
| 65 to 84 years    | 66,420  | 69,695  | 78,975  | 89,610  | 34.9%     | 13.5%     |
|                   |         |         |         |         |           |           |
| 85 years and over | 8,975   | 11,880  | 13,930  | 14,685  | 63.6%     | 5.4%      |