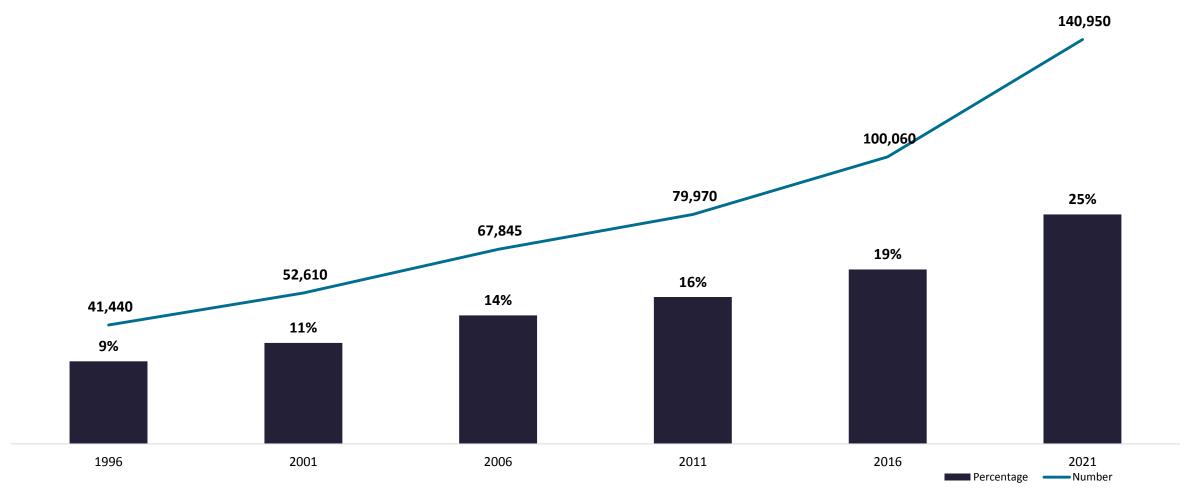

## Number and percentage of residents who identify with a visible minority group, City of Hamilton, 1996-2021 Census (Statistics Canada)

Prepared by Social Planning and Research Council of Hamilton