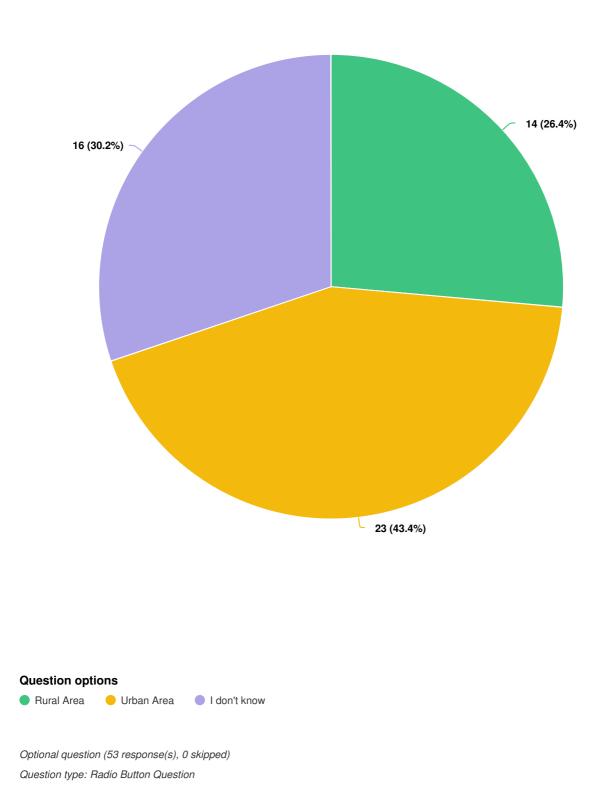

## Fire Service Area Rating Review - Survey

Optional question (53 response(s), 0 skipped) Question type: Radio Button Question