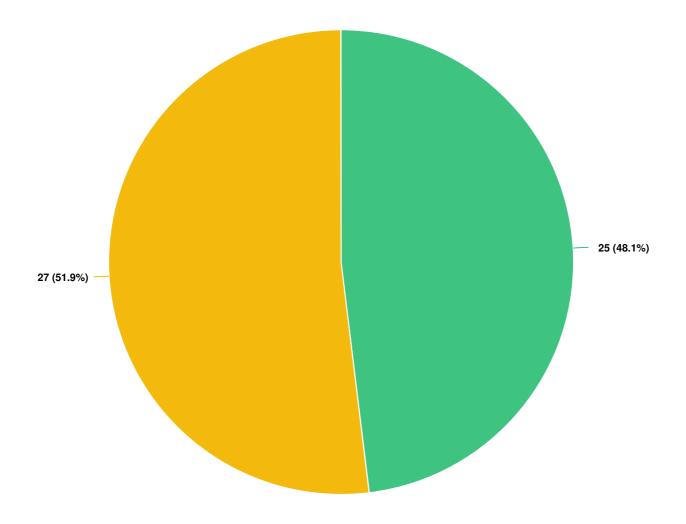

#### How are you currently taxed for fire service?

Option 1: Three different rates based on the three levels of service. Do you agree with this approach?

#### **Question options**

🔵 Yes 🛛 😑 No

Optional question (52 response(s), 1 skipped) Question type: Radio Button Question Option 2: No Change. Do you agree with this approach?