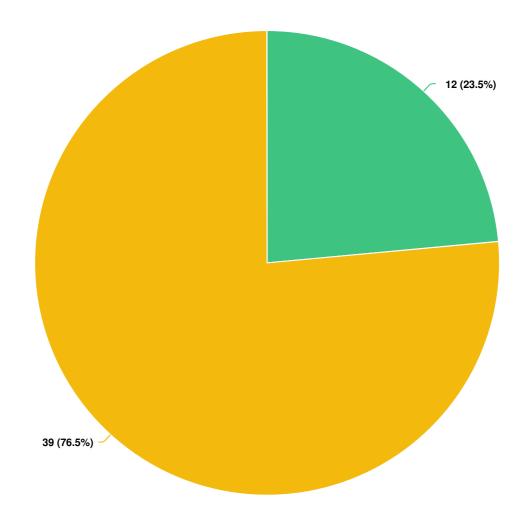

#### Question options

🔵 Yes 🛛 😑 No

Optional question (52 response(s), 1 skipped) Question type: Radio Button Question Option 3: One equal rate across the City. Do you agree with this approach?

🔵 Yes 🛛 😑 No

Optional question (51 response(s), 2 skipped) Question type: Radio Button Question