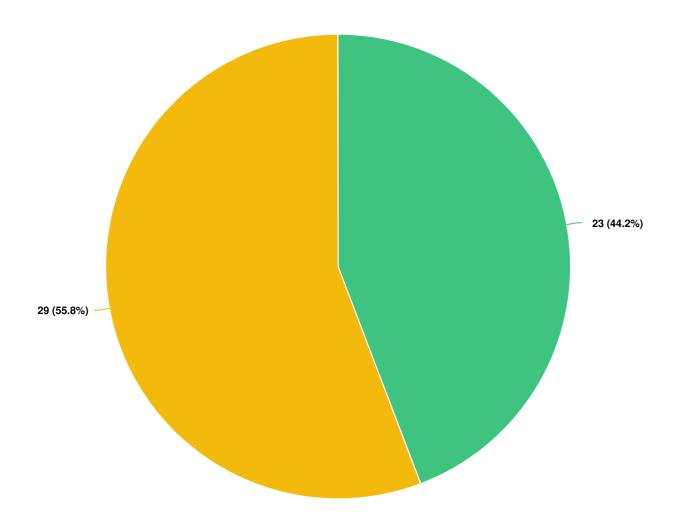

#### **Question options**

🔵 Yes 🛛 😑 No

Optional question (52 response(s), 1 skipped) Question type: Radio Button Question Option 2: No Change. Do you agree with this approach?

#### Question options

🔵 Yes 🛛 😑 No

Optional question (52 response(s), 1 skipped) Question type: Radio Button Question Option 3: One equal rate across the City. Do you agree with this approach?

🔵 Yes 🛛 😑 No