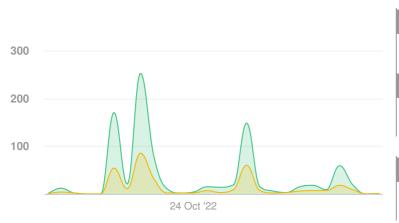

# **Visitors Summary**

# Highlights

Pageviews Visitors

| Aware Participants              | 305          | Engaged Participants        | 53           |             |             |
|---------------------------------|--------------|-----------------------------|--------------|-------------|-------------|
| Aware Actions Performed         | Participants | Engaged Actions Performed   | Registered   | Unverified  | Anonymous   |
| Visited a Project or Tool Page  | 305          |                             | i togiotoroa | onvonnou    |             |
| Informed Participants           | 189          | Contributed on Forums       | 0            | 0           | 0           |
| Informed Actions Performed      | Participants | Participated in Surveys     | 53           | 0           | 0           |
| Viewed a video                  | 0            | Contributed to Newsfeeds    | 0<br>0<br>0  | 0<br>0<br>0 | 0<br>0<br>0 |
| Viewed a photo                  | 0            | Participated in Quick Polls |              |             |             |
| Downloaded a document           | 11           | Posted on Guestbooks        |              |             |             |
| Visited the Key Dates page      | 3            | Contributed to Stories      | 0            | 0           | 0           |
| Visited an FAQ list Page        | 0            | Asked Questions             | 0            | 0           | 0           |
| Visited Instagram Page          | 0            | Placed Pins on Places       | 0            | 0           | 0           |
| Visited Multiple Project Pages  | 135          | Contributed to Ideas        | 0            | 0           | 0           |
| Contributed to a tool (engaged) | 53           |                             |              |             |             |