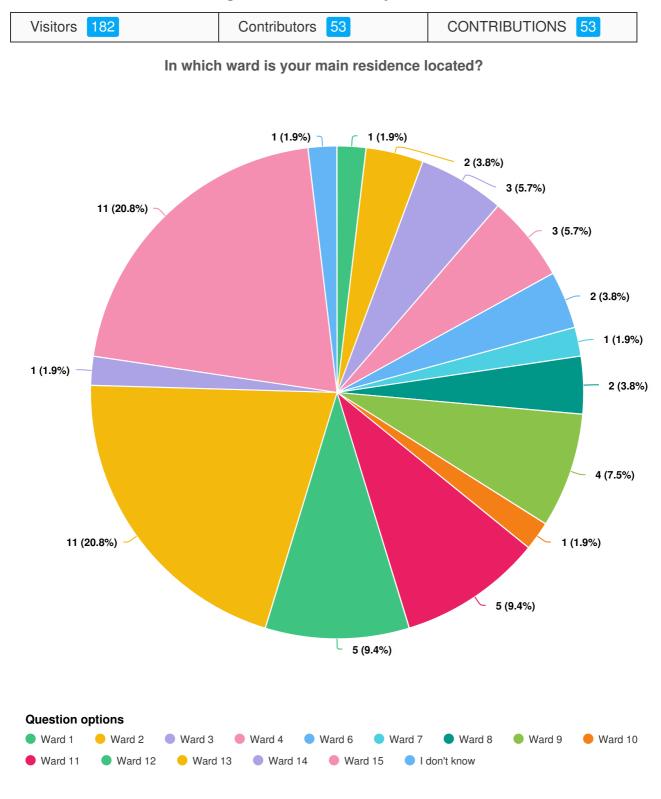

## ENGAGEMENT TOOLS SUMMARY

| Tool Type   | Engagement Tool Name                     | Tool Status | Visitors | Contributors |            |           |
|-------------|------------------------------------------|-------------|----------|--------------|------------|-----------|
|             |                                          |             |          | Registered   | Unverified | Anonymous |
| Survey Tool | Fire Service Area Rating Review - Survey | Archived    | 182      | 53           | 0          | 0         |

### **ENGAGEMENT TOOL: SURVEY TOOL**

## Fire Service Area Rating Review - Survey

Optional question (53 response(s), 0 skipped) Question type: Radio Button Question