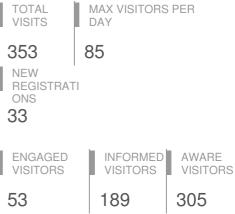

# Highlights

Pageviews Visitors

| Aware Participants              | 305          | Engaged Participants        | 53           |             |             |
|---------------------------------|--------------|-----------------------------|--------------|-------------|-------------|
| Aware Actions Performed         | Participants | Engaged Actions Performed   | Registered   | Unverified  | Anonymous   |
| Visited a Project or Tool Page  | 305          |                             | i togiotoroa | onvonnou    |             |
| Informed Participants           | 189          | Contributed on Forums       | 0            | 0           | 0           |
| Informed Actions Performed      | Participants | Participated in Surveys     | 53           | 0           | 0           |
| Viewed a video                  | 0            | Contributed to Newsfeeds    | 0<br>0<br>0  | 0<br>0<br>0 | 0<br>0<br>0 |
| Viewed a photo                  | 0            | Participated in Quick Polls |              |             |             |
| Downloaded a document           | 11           | Posted on Guestbooks        |              |             |             |
| Visited the Key Dates page      | 3            | Contributed to Stories      | 0            | 0           | 0           |
| Visited an FAQ list Page        | 0            | Asked Questions             | 0            | 0           | 0           |
| Visited Instagram Page          | 0            | Placed Pins on Places       | 0            | 0           | 0           |
| Visited Multiple Project Pages  | 135          | Contributed to Ideas        | 0            | 0           | 0           |
| Contributed to a tool (engaged) | 53           |                             |              |             |             |