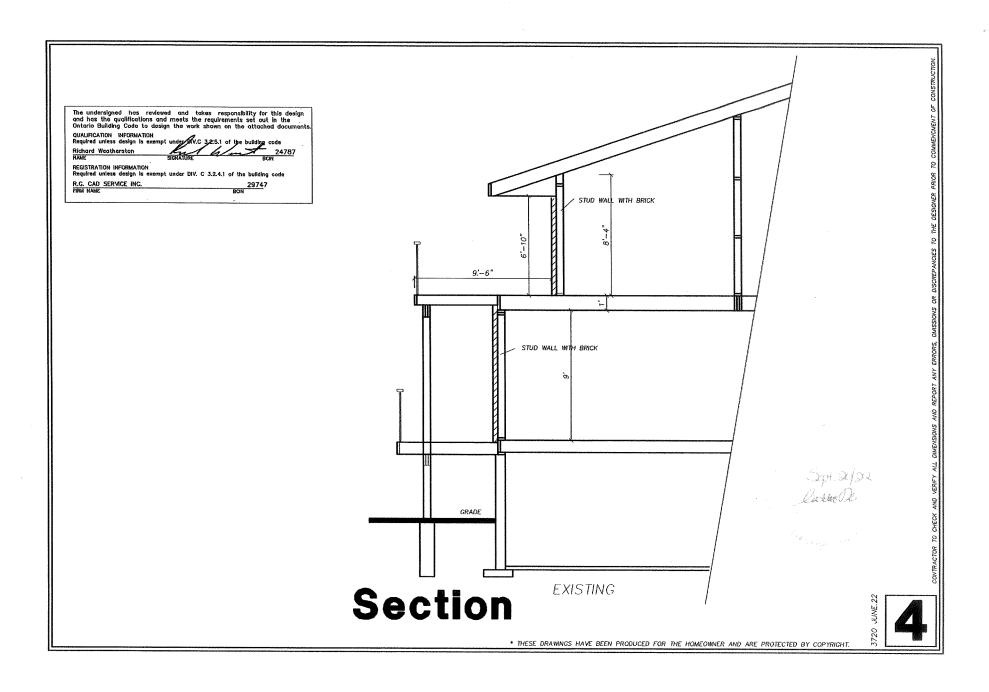

Location:

755 Beach Boulevard, Hamilton PLAN 319 PT LOT 8, HAMILTON

Staff of the Hamilton Conservation Authority (HCA) have reviewed the above-noted development including the Site Survey (Barich Grenkie Surveying Ltd. dated July 9, 2015, dated February 16, 2016), Rear Elevation (Drawing 1, dated August 2022), First Floor Plan (Drawing 2, stamp date September 9, 2022), Second Floor Plan (Drawing 3, dated June 2022), Section (Drawing 4, dated June 2022) and Section (Drawing 5, stamp date September 9, 2022), prepared by RG CAD Service Inc. (attached).