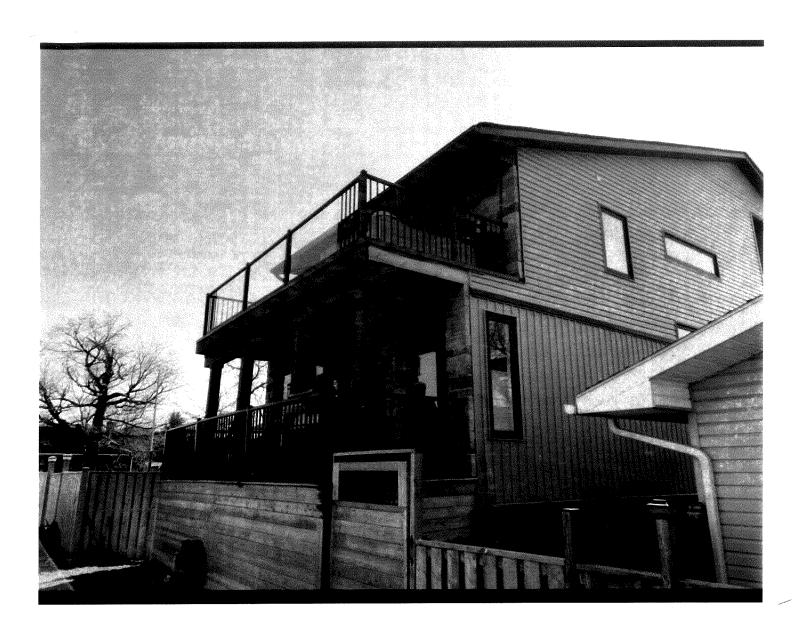

**PURPOSE & EFFECT:** To facilitate the reconstruction of two (2) balconies at the rear of the existing

single-family dwelling.

Notes: N/A

This Notice must be posted by the owner of any land which contains seven or more residential units so that it is visible to all residents.

### Thanks Meghan

We received the building permit to remove the existing decks as we need access to the existing exterior walls at the back to repair major structural defects.

We will be applying for a minor variance to rebuild the deck as it was to the property line, the deck Is about 4ft off grade and there are no stairs leading down to city property nor will there be any should the minor variance be awarded. I will forward you a picture as it is currently to give you a visual. The planning department indicated that I should contact every authority prior to the minor variance in order to help this get approved. The owners are not looking to have stairs off the deck. If the deck is not allowed to the property line it would be a very small deck.

To Whom It May Concern;

Please take note that the existing properties along Beach Boulevard all have rear yard structures in very close proximity to the rear lot line. By allowing the deck to be built as per the application, it will not interfere with any Landscape of the land as the house is set back far back from the asphalt path along the lake. Please take note of the attached photo.