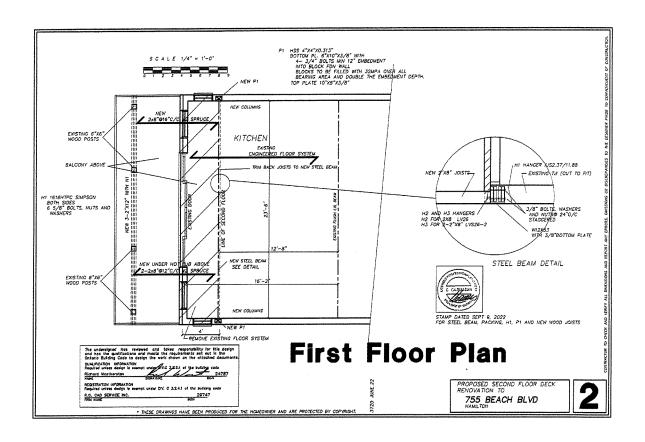

Location:

755 Beach Boulevard, Hamilton PLAN 319 PT LOT 8, HAMILTON

Staff of the Hamilton Conservation Authority (HCA) have reviewed the above-noted development including the Site Survey (Barich Grenkie Surveying Ltd. dated July 9, 2015, dated February 16, 2016), Rear Elevation (Drawing 1, dated August 2022), First Floor Plan (Drawing 2, stamp date September 9, 2022), Second Floor Plan (Drawing 3, dated June 2022), Section (Drawing 4, dated June 2022) and Section (Drawing 5, stamp date September 9, 2022), prepared by RG CAD Service Inc. (attached).