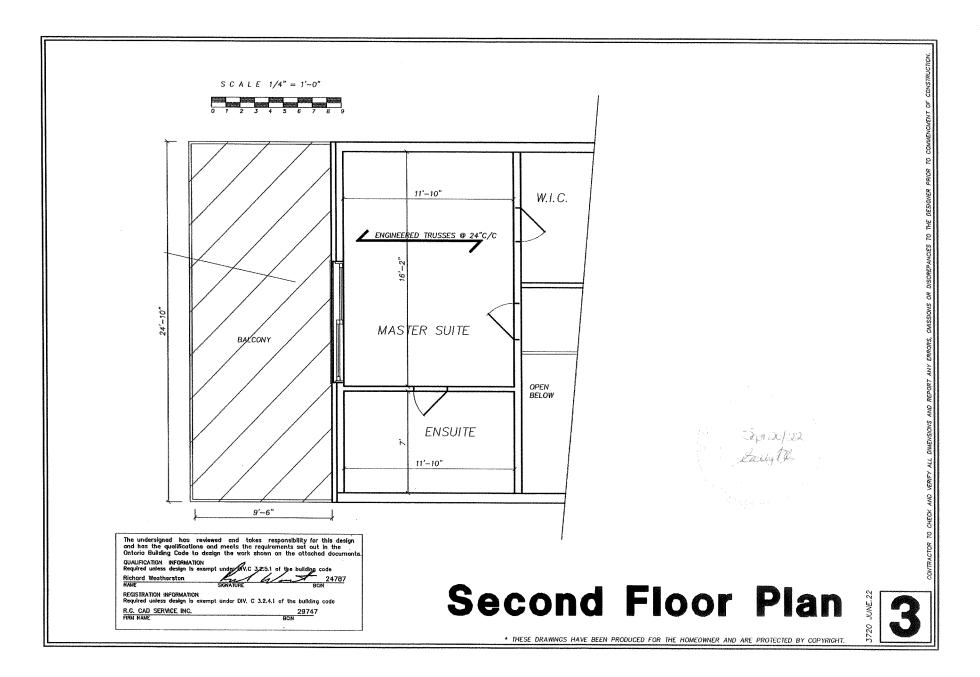

Location:

755 Beach Boulevard, Hamilton PLAN 319 PT LOT 8, HAMILTON

Staff of the Hamilton Conservation Authority (HCA) have reviewed the above-noted development including the Site Survey (Barich Grenkie Surveying Ltd. dated July 9, 2015, dated February 16, 2016), Rear Elevation (Drawing 1, dated August 2022), First Floor Plan (Drawing 2, stamp date September 9, 2022), Second Floor Plan (Drawing 3, dated June 2022), Section (Drawing 4, dated June 2022) and Section (Drawing 5, stamp date September 9, 2022), prepared by RG CAD Service Inc. (attached).