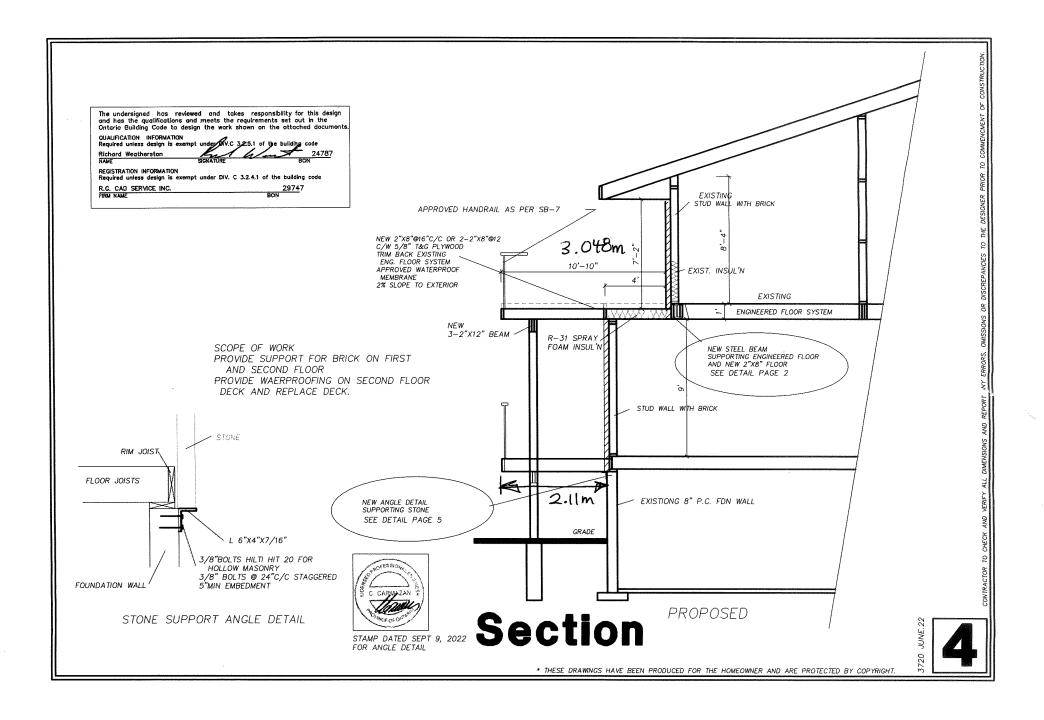

Location:

755 Beach Boulevard, Hamilton PLAN 319 PT LOT 8, HAMILTON

Staff of the Hamilton Conservation Authority (HCA) have reviewed the above-noted development including the Site Survey (Barich Grenkie Surveying Ltd. dated July 9, 2015, dated February 16, 2016), Rear Elevation (Drawing 1, dated August 2022), First Floor Plan (Drawing 2, stamp date September 9, 2022), Second Floor Plan (Drawing 3, dated June 2022), Section (Drawing 4, dated June 2022) and Section (Drawing 5, stamp date September 9, 2022), prepared by RG CAD Service Inc. (attached).

and final occupancy given at some point.

In order to correct all these issues, we are removing the decks, removing the exterior stone, installing engineered steel beam and posts and an angle iron detail for the main floor and re-doing all the finishes