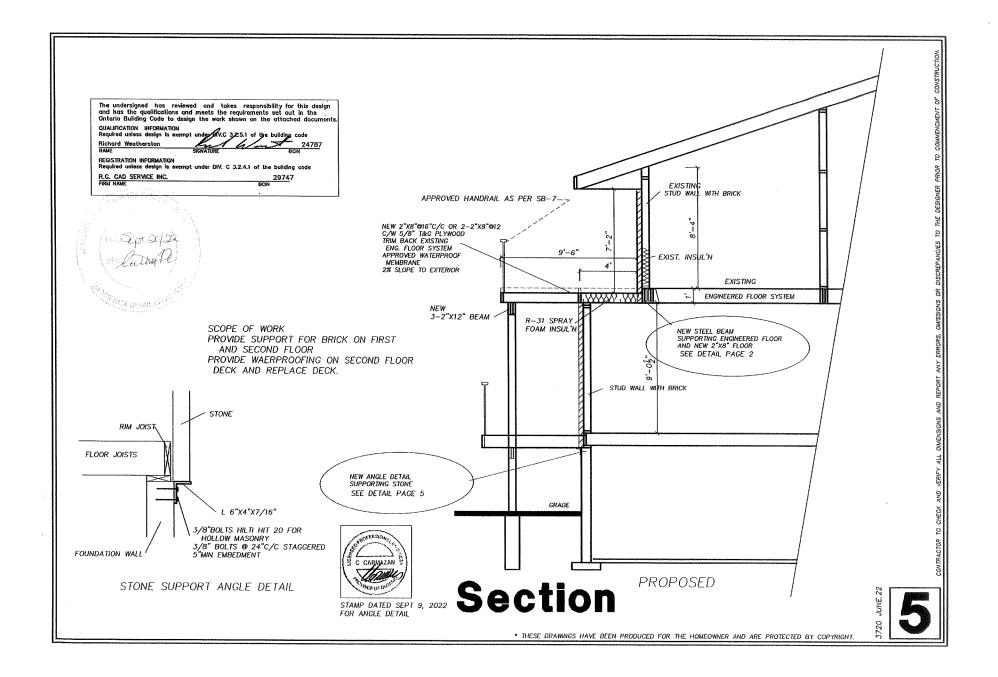

Location:

755 Beach Boulevard, Hamilton PLAN 319 PT LOT 8, HAMILTON

Staff of the Hamilton Conservation Authority (HCA) have reviewed the above-noted development including the Site Survey (Barich Grenkie Surveying Ltd. dated July 9, 2015, dated February 16, 2016), Rear Elevation (Drawing 1, dated August 2022), First Floor Plan (Drawing 2, stamp date September 9, 2022), Second Floor Plan (Drawing 3, dated June 2022), Section (Drawing 4, dated June 2022) and Section (Drawing 5, stamp date September 9, 2022), prepared by RG CAD Service Inc. (attached).