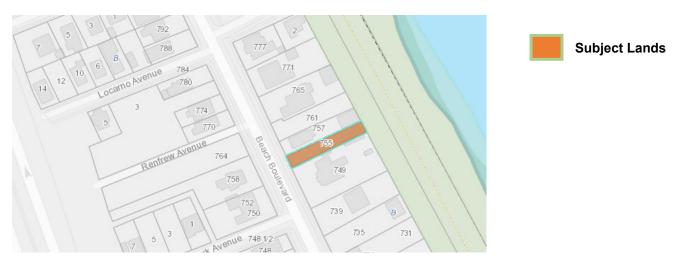

| APPLICATION | HM/A-23:42                 | SUBJECT    | 755 BEACH BOULEVARD,          |
|-------------|----------------------------|------------|-------------------------------|
| NO.:        |                            | PROPERTY:  | HAMILTON                      |
| ZONE:       | "C/S-1435 & C-1822" (Urban | ZONING BY- | Zoning By-law former City of  |
|             | Protected Residential)     | LAW:       | Hamilton 6593, as Amended 99- |
|             | ·                          |            | 169 & 22-195                  |

Location:

755 Beach Boulevard, Hamilton PLAN 319 PT LOT 8, HAMILTON

Staff of the Hamilton Conservation Authority (HCA) have reviewed the above-noted development including the Site Survey (Barich Grenkie Surveying Ltd. dated July 9, 2015, dated February 16, 2016), Rear Elevation (Drawing 1, dated August 2022), First Floor Plan (Drawing 2, stamp date September 9, 2022), Second Floor Plan (Drawing 3, dated June 2022), Section (Drawing 4, dated June 2022) and Section (Drawing 5, stamp date September 9, 2022), prepared by RG CAD Service Inc. (attached).