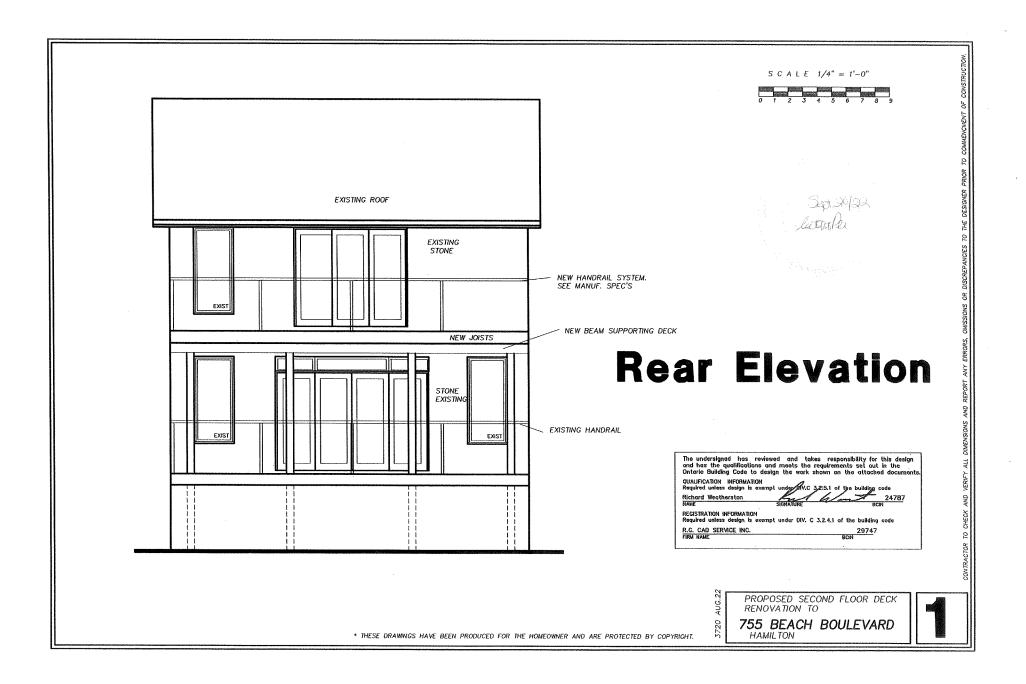

Location:

755 Beach Boulevard, Hamilton PLAN 319 PT LOT 8, HAMILTON

Staff of the Hamilton Conservation Authority (HCA) have reviewed the above-noted development including the Site Survey (Barich Grenkie Surveying Ltd. dated July 9, 2015, dated February 16, 2016), Rear Elevation (Drawing 1, dated August 2022), First Floor Plan (Drawing 2, stamp date September 9, 2022), Second Floor Plan (Drawing 3, dated June 2022), Section (Drawing 4, dated June 2022) and Section (Drawing 5, stamp date September 9, 2022), prepared by RG CAD Service Inc. (attached).

**PURPOSE & EFFECT:** To facilitate the reconstruction of two (2) balconies at the rear of the existing

single-family dwelling.

Notes: N/A

This Notice must be posted by the owner of any land which contains seven or more residential units so that it is visible to all residents.