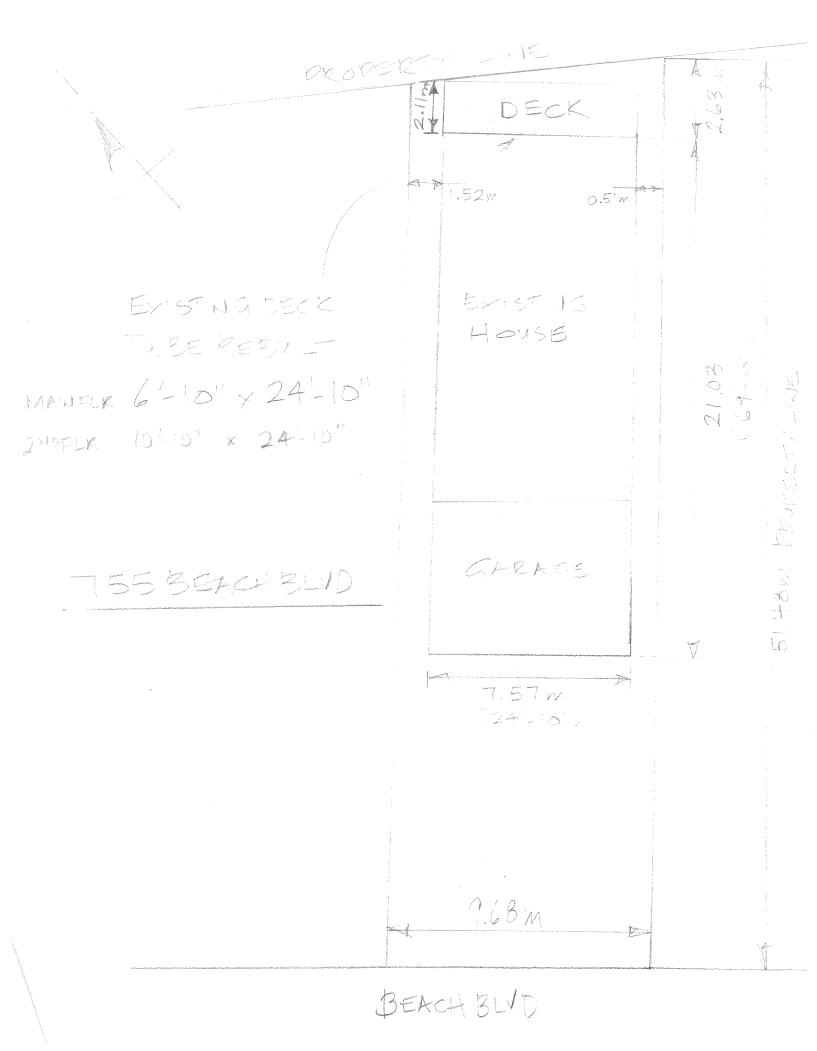

000001000 DECK ENSTHICKER EXIST. 15 House a to make you 6-10" + 24-10" 618×05 755804018110 7.57 m 24 100 1000 Sept 20/22 300 Lady Db 7.68M

BEACH BLYD

A Healthy Watershed for Everyone

BY E-MAIL

September 20, 2022

Location:

755 Beach Boulevard, Hamilton PLAN 319 PT LOT 8, HAMILTON

Staff of the Hamilton Conservation Authority (HCA) have reviewed the above-noted development including the Site Survey (Barich Grenkie Surveying Ltd. dated July 9, 2015, dated February 16, 2016), Rear Elevation (Drawing 1, dated August 2022), First Floor Plan (Drawing 2, stamp date September 9, 2022), Second Floor Plan (Drawing 3, dated June 2022), Section (Drawing 4, dated June 2022) and Section (Drawing 5, stamp date September 9, 2022), prepared by RG CAD Service Inc. (attached).

### Thanks Meghan

We received the building permit to remove the existing decks as we need access to the existing exterior walls at the back to repair major structural defects.

We will be applying for a minor variance to rebuild the deck as it was to the property line, the deck Is about 4ft off grade and there are no stairs leading down to city property nor will there be any should the minor variance be awarded. I will forward you a picture as it is currently to give you a visual. The planning department indicated that I should contact every authority prior to the minor variance in order to help this get approved. The owners are not looking to have stairs off the deck. If the deck is not allowed to the property line it would be a very small deck.

### Good Afternoon Meghan

Thank you for your email. Please find the answers attached. If you require any additional information please do not hesitate to contact me.

The site plan provided indicates an existing deck to be rebuilt: Do the dimensions shown represent the existing or the proposed deck? The site plan dimensions are for the existing deck

And I see that they want the deck (assuming that what they are showing is the proposed) to be built right up to the property line – is that correct? Yes this is correct

Regards,

Mike Baccala Alto Mar Construction Group

The site plan provided indicates an existing deck to be rebuilt: Do the dimensions shown represent the existing or the proposed deck? And I see that they want the deck (assuming that what they are showing is the proposed) to be built right up to the property line – is that correct?