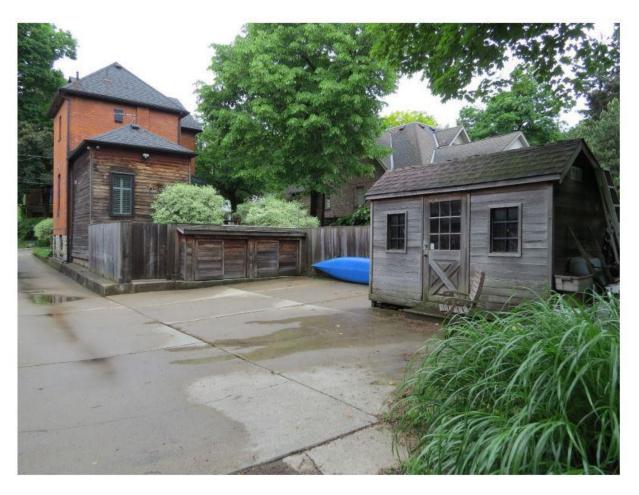

**1.6** South West View – Two car parking area and shed at rear of 18 Chilton Place, Hamilton. Area of requested garage with storage on top. Two car garage with storage above to the south of the shed in neighbouring property at 77 Markland Street, Hamilton.

**1.7** South View – Lane between 18 Chilton Place, Hamilton and 77 Markland Street, Hamilton.

**1.8** South East View – Two car parking area and shed at rear of 18 Chilton Place, Hamilton. Area of requested garage with storage on top. It should be noted that the detached one and a half story accessory building to be used as a private garage and workshop with second floor storage will be made with the same external materials to match the rear addition of the home. The building will include the same shingles, style of windows, black trim and cedar siding.

**1.9** South View – Two car parking area and shed at rear of 18 Chilton Place, Hamilton. Area of requested garage with storage on top. Three car garage with storage in neighbouring property at 77 Markland Street, Hamilton.