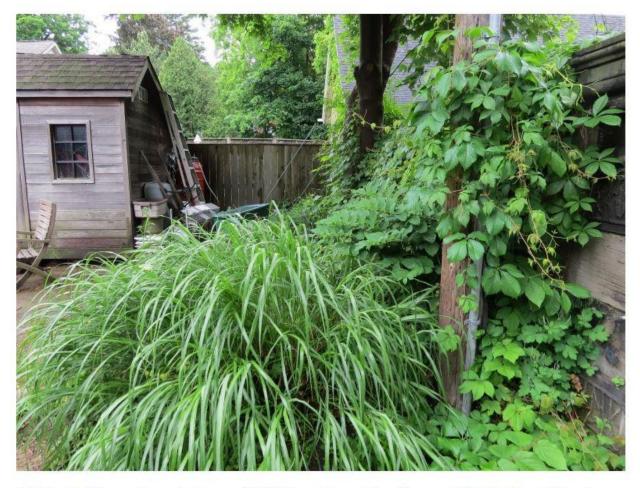

**1.7** South View – Lane between 18 Chilton Place, Hamilton and 77 Markland Street, Hamilton.

**1.8** South East View – Two car parking area and shed at rear of 18 Chilton Place, Hamilton. Area of requested garage with storage on top. It should be noted that the detached one and a half story accessory building to be used as a private garage and workshop with second floor storage will be made with the same external materials to match the rear addition of the home. The building will include the same shingles, style of windows, black trim and cedar siding.