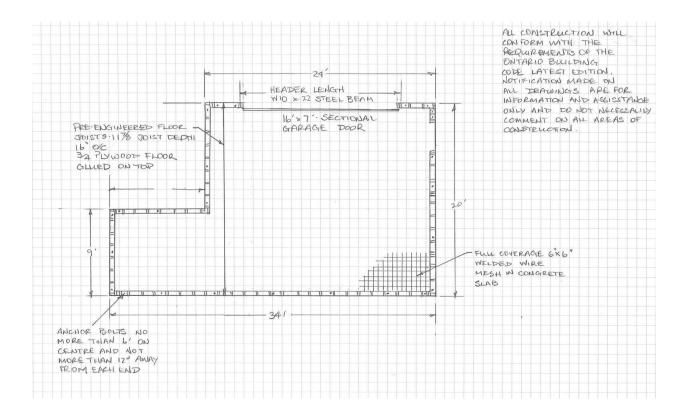

8** South East View – Two car parking area and shed at rear of 18 Chilton Place, Hamilton. Area of requested garage with storage on top. It should be noted that the detached one and a half story accessory building to be used as a private garage and workshop with second floor storage will be made with the same external materials to match the rear addition of the home. The building will include the same shingles, style of windows, black trim and cedar siding.



**1.9** South View – Two car parking area and shed at rear of 18 Chilton Place, Hamilton. Area of requested garage with storage on top. Three car garage with storage in neighbouring property at 77 Markland Street, Hamilton.



## Appendix "B" to Report PED23001 Page 10 of 13





## Appendix "B" to Report PED23001 Page 11 of 13









## Appendix "B" to Report PED23001 Page 13 of 13



Sample of proposed garage door – to be painted to match front door