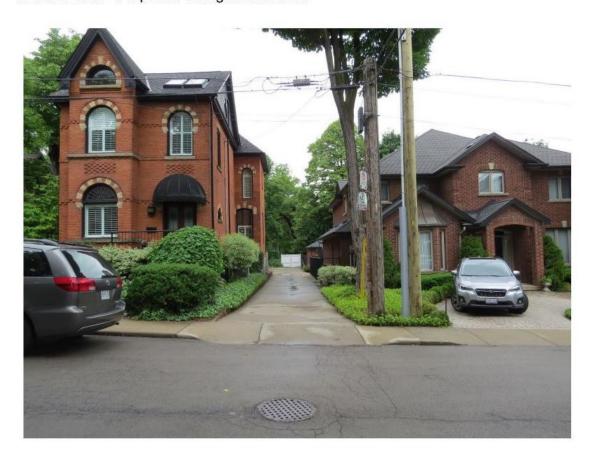

1.3 West View - Alley that divides 18 Chilton Place and 8 Chilton Place.

1.4 West View – Alley that divides 18 Chilton Place and 8 Chilton Place.

**1.5** North West View – Garage at rear of 8 Chilton Place, Hamilton (17 feet high – do metric).