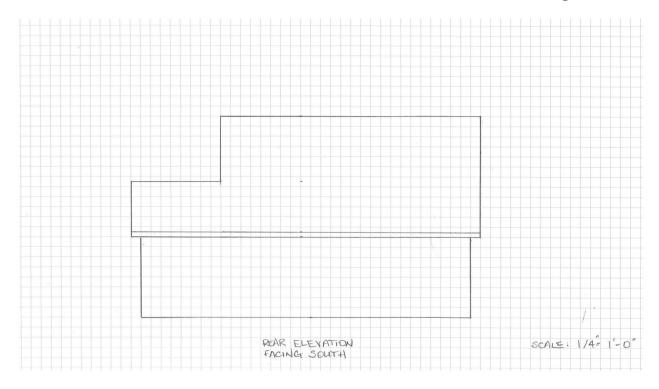

**1.7** South View – Lane between 18 Chilton Place, Hamilton and 77 Markland Street, Hamilton.

**1.8** South East View – Two car parking area and shed at rear of 18 Chilton Place, Hamilton. Area of requested garage with storage on top. It should be noted that the detached one and a half story accessory building to be used as a private garage and workshop with second floor storage will be made with the same external materials to match the rear addition of the home. The building will include the same shingles, style of windows, black trim and cedar siding.