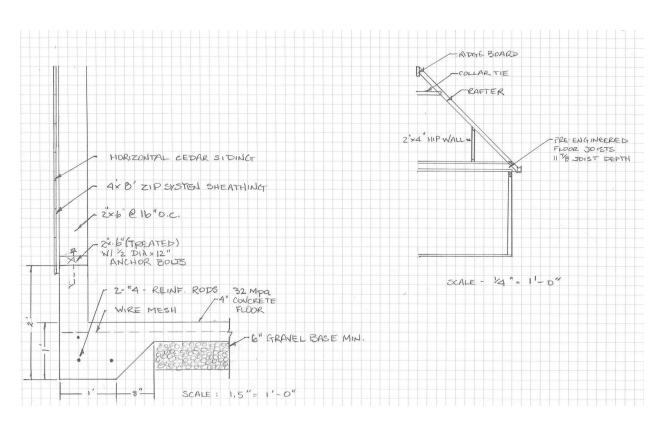

**1.7** South View – Lane between 18 Chilton Place, Hamilton and 77 Markland Street, Hamilton.

**1.8** South East View – Two car parking area and shed at rear of 18 Chilton Place, Hamilton. Area of requested garage with storage on top. It should be noted that the detached one and a half story accessory building to be used as a private garage and workshop with second floor storage will be made with the same external materials to match the rear addition of the home. The building will include the same shingles, style of windows, black trim and cedar siding.