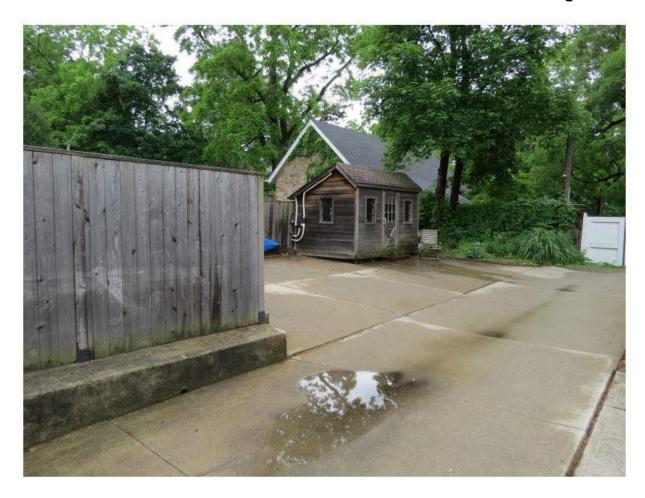

**1.6** South West View – Two car parking area and shed at rear of 18 Chilton Place, Hamilton. Area of requested garage with storage on top. Two car garage with storage above to the south of the shed in neighbouring property at 77 Markland Street, Hamilton.