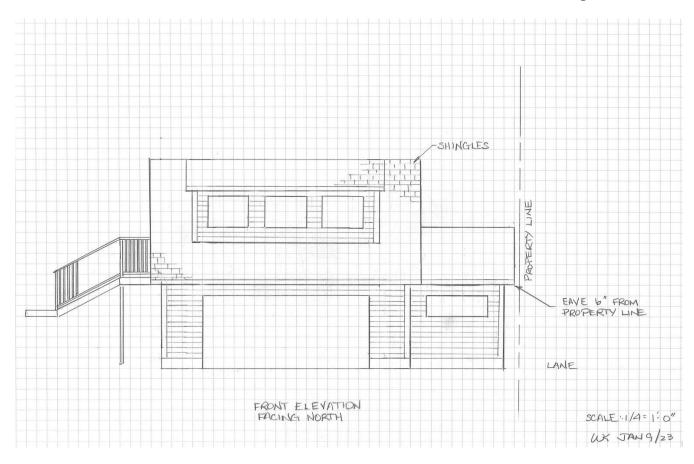

**1.7** South View – Lane between 18 Chilton Place, Hamilton and 77 Markland Street, Hamilton.

**1.8** South East View – Two car parking area and shed at rear of 18 Chilton Place, Hamilton. Area of requested garage with storage on top. It should be noted that the detached one and a half story accessory building to be used as a private garage and workshop with second floor storage will be made with the same external materials to match the rear addition of the home. The building will include the same shingles, style of windows, black trim and cedar siding.