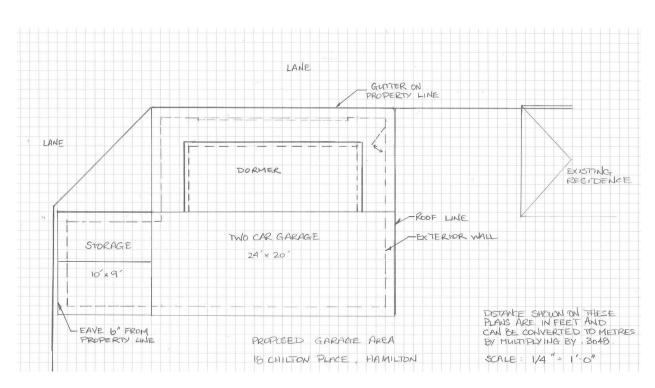

**1.6** South West View – Two car parking area and shed at rear of 18 Chilton Place, Hamilton. Area of requested garage with storage on top. Two car garage with storage above to the south of the shed in neighbouring property at 77 Markland Street, Hamilton.