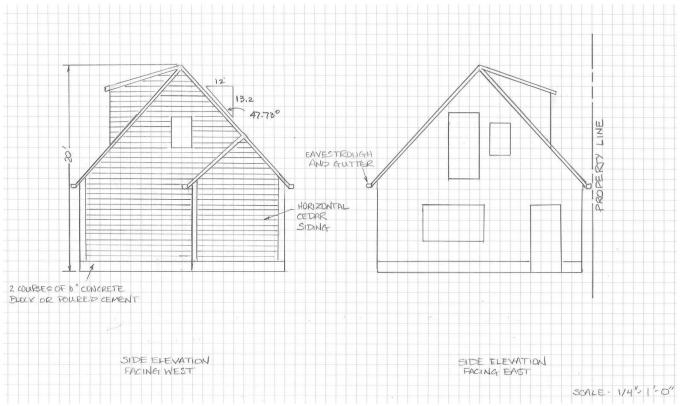

**1.7** South View – Lane between 18 Chilton Place, Hamilton and 77 Markland Street, Hamilton.

**1.8** South East View – Two car parking area and shed at rear of 18 Chilton Place, Hamilton. Area of requested garage with storage on top. It should be noted that the detached one and a half story accessory building to be used as a private garage and workshop with second floor storage will be made with the same external materials to match the rear addition of the home. The building will include the same shingles, style of windows, black trim and cedar siding.