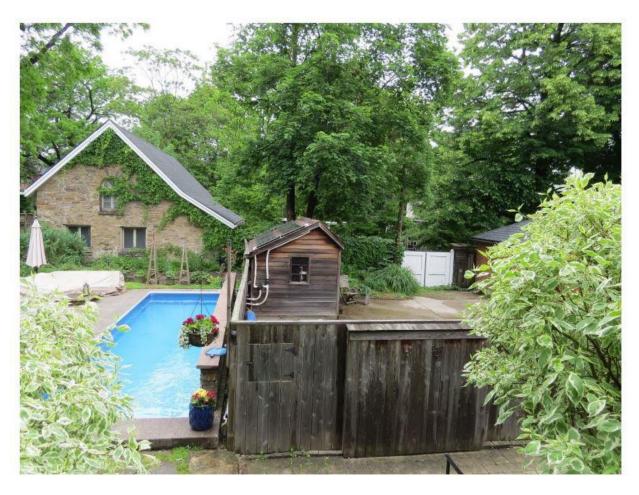

**1.6** South West View – Two car parking area and shed at rear of 18 Chilton Place, Hamilton. Area of requested garage with storage on top. Two car garage with storage above to the south of the shed in neighbouring property at 77 Markland Street, Hamilton.

**1.7** South View – Lane between 18 Chilton Place, Hamilton and 77 Markland Street, Hamilton.

**1.8** South East View – Two car parking area and shed at rear of 18 Chilton Place, Hamilton. Area of requested garage with storage on top. It should be noted that the detached one and a half story accessory building to be used as a private garage and workshop with second floor storage will be made with the same external materials to match the rear addition of the home. The building will include the same shingles, style of windows, black trim and cedar siding.

**1.9** South View – Two car parking area and shed at rear of 18 Chilton Place, Hamilton. Area of requested garage with storage on top. Three car garage with storage in neighbouring property at 77 Markland Street, Hamilton.