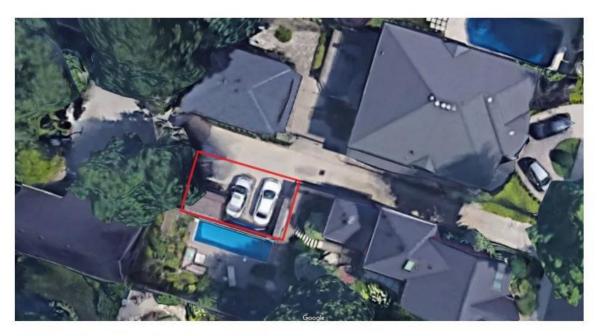

**1.6** South West View – Two car parking area and shed at rear of 18 Chilton Place, Hamilton. Area of requested garage with storage on top. Two car garage with storage above to the south of the shed in neighbouring property at 77 Markland Street, Hamilton.