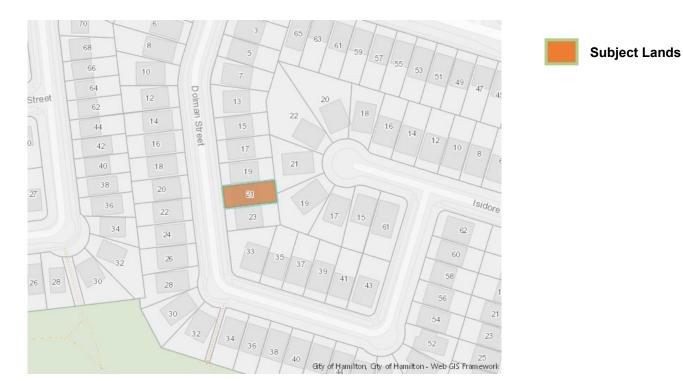

| APPLICATION | SC/A-23:71                | SUBJECT    | 21 DOLMAN STREET, STONEY     |
|-------------|---------------------------|------------|------------------------------|
| NO.:        |                           | PROPERTY:  | CREEK                        |
| ZONE:       | "R3" (Single Residential) | ZONING BY- | Zoning By-law former City of |
|             |                           | LAW:       | Stoney Creek 3692-92, as     |
|             |                           |            | Amended                      |

| Municipal Address         | 21 Dolman Street, Stoney Creek, ON, L8J 2P3 |            |  |  |
|---------------------------|---------------------------------------------|------------|--|--|
| Assessment Roll Number    |                                             |            |  |  |
| Former Municipality       | Regional Municipality of Hamilton-Wentworth |            |  |  |
| Lot                       | 125                                         | Concession |  |  |
| Registered Plan Number    | 62M-543                                     | Lot(s)     |  |  |
| Reference Plan Number (s) |                                             | Part(s)    |  |  |