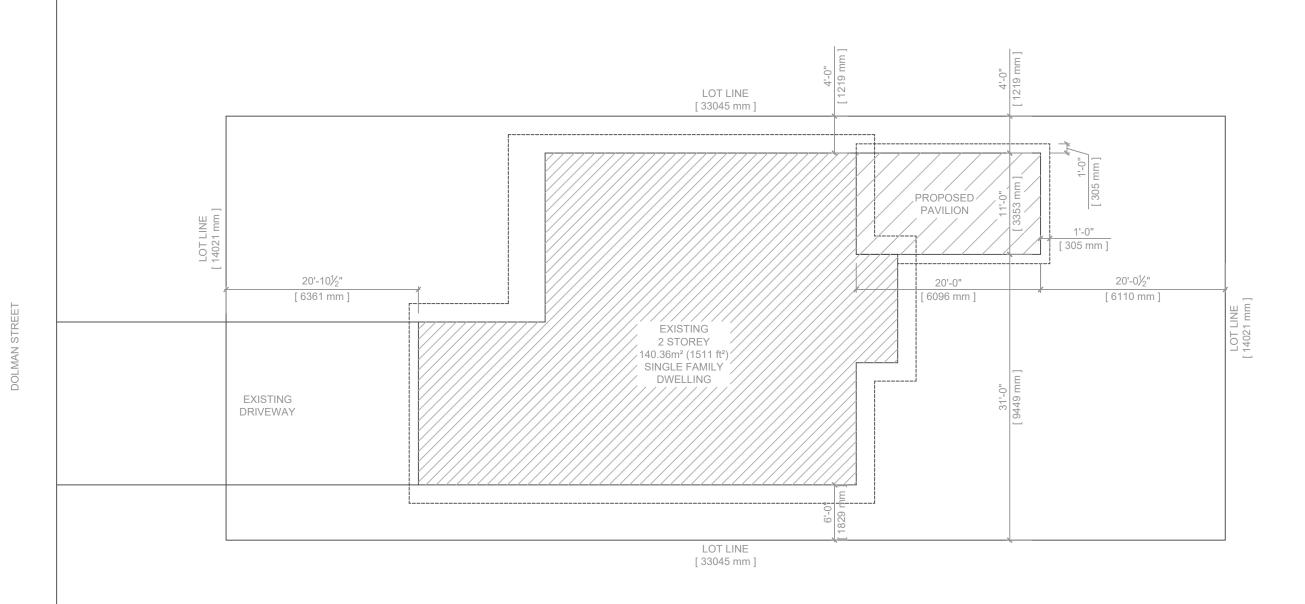

ZONE R3

LOT AREA: 463.32 m<sup>2</sup> FRONTAGE: 15.24 m YARD SETBACKS

FRONT EXISTING 6.36 m MIN: 6.00m SIDE EXISTING 1.22 m MIN: 1.25m SIDE **EXISTING** 1.83 m MIN: 1.25m REAR PROPOSED 6.11 m MIN: 7.50m HEIGHT EXISTING 7.05 m MAX: 11m

LOT COVERAGE

EXISTING 140.36 m<sup>2</sup> 30.29 % PROPOSED STRUCTURE 20.44 m<sup>2</sup> 4.41 % TOTAL 160.79 m<sup>2</sup> 34.70 % MAX. ALLOWED 40.00 %

PROJECT ADDRESS:

21 DOLMAN STREET STONEY CREEK, ON

| 3.1       | Nature and extent of relief applied for:<br>Rear yard set back from required 7.5m to lem.                                                                                                                                         |
|-----------|-----------------------------------------------------------------------------------------------------------------------------------------------------------------------------------------------------------------------------------|
|           | ☐ Second Dwelling Unit                                                                                                                                                                                                            |
| 3.2<br>to | Why it is not possible to comply with the provisions of the By-law?  Safety and function ality of egress faccess from rear yard door covered pavillion ared. This coof covering needs to be built per plans to remain functional. |
| 3.3       | Is this an application 45(2) of the Planning Act.  ☐ Yes 📉 No                                                                                                                                                                     |
|           | If ves, please provide an explanation:                                                                                                                                                                                            |

| Existing:                                                                         |                       |                                                                     |                         |                                                                                                                                                                                                                                                                                                                                                                                                                                                                                                                                                                                                                                                                                                                                                                                                                                                                                                                                                                                                                                                                                                                                                                                                                                                                                                                                                                                                                                                                                                                                                                                                                                                                                                                                                                                                                                                                                                                                                                                                                                                                                                                                |
|-----------------------------------------------------------------------------------|-----------------------|---------------------------------------------------------------------|-------------------------|--------------------------------------------------------------------------------------------------------------------------------------------------------------------------------------------------------------------------------------------------------------------------------------------------------------------------------------------------------------------------------------------------------------------------------------------------------------------------------------------------------------------------------------------------------------------------------------------------------------------------------------------------------------------------------------------------------------------------------------------------------------------------------------------------------------------------------------------------------------------------------------------------------------------------------------------------------------------------------------------------------------------------------------------------------------------------------------------------------------------------------------------------------------------------------------------------------------------------------------------------------------------------------------------------------------------------------------------------------------------------------------------------------------------------------------------------------------------------------------------------------------------------------------------------------------------------------------------------------------------------------------------------------------------------------------------------------------------------------------------------------------------------------------------------------------------------------------------------------------------------------------------------------------------------------------------------------------------------------------------------------------------------------------------------------------------------------------------------------------------------------|
| Type of Structure                                                                 | Front Yard<br>Setback | Rear Yard Setback                                                   | Side Yard<br>Setbacks   | Date of<br>Construction                                                                                                                                                                                                                                                                                                                                                                                                                                                                                                                                                                                                                                                                                                                                                                                                                                                                                                                                                                                                                                                                                                                                                                                                                                                                                                                                                                                                                                                                                                                                                                                                                                                                                                                                                                                                                                                                                                                                                                                                                                                                                                        |
| House                                                                             | VIA                   | 12,206 mm                                                           | 1219 mm, 1829n          | lm 1989                                                                                                                                                                                                                                                                                                                                                                                                                                                                                                                                                                                                                                                                                                                                                                                                                                                                                                                                                                                                                                                                                                                                                                                                                                                                                                                                                                                                                                                                                                                                                                                                                                                                                                                                                                                                                                                                                                                                                                                                                                                                                                                        |
| Proposed                                                                          |                       |                                                                     |                         |                                                                                                                                                                                                                                                                                                                                                                                                                                                                                                                                                                                                                                                                                                                                                                                                                                                                                                                                                                                                                                                                                                                                                                                                                                                                                                                                                                                                                                                                                                                                                                                                                                                                                                                                                                                                                                                                                                                                                                                                                                                                                                                                |
| Proposed:                                                                         | Front Yard            |                                                                     | Side Yard               | Date of                                                                                                                                                                                                                                                                                                                                                                                                                                                                                                                                                                                                                                                                                                                                                                                                                                                                                                                                                                                                                                                                                                                                                                                                                                                                                                                                                                                                                                                                                                                                                                                                                                                                                                                                                                                                                                                                                                                                                                                                                                                                                                                        |
| Type of Structure                                                                 | Setback               | Rear Yard Setback                                                   | Setbacks                | Construction                                                                                                                                                                                                                                                                                                                                                                                                                                                                                                                                                                                                                                                                                                                                                                                                                                                                                                                                                                                                                                                                                                                                                                                                                                                                                                                                                                                                                                                                                                                                                                                                                                                                                                                                                                                                                                                                                                                                                                                                                                                                                                                   |
| favillion                                                                         | N/A                   | Cell 0 mm                                                           | 129 mm, 9449mi          | May 202                                                                                                                                                                                                                                                                                                                                                                                                                                                                                                                                                                                                                                                                                                                                                                                                                                                                                                                                                                                                                                                                                                                                                                                                                                                                                                                                                                                                                                                                                                                                                                                                                                                                                                                                                                                                                                                                                                                                                                                                                                                                                                                        |
|                                                                                   |                       |                                                                     |                         |                                                                                                                                                                                                                                                                                                                                                                                                                                                                                                                                                                                                                                                                                                                                                                                                                                                                                                                                                                                                                                                                                                                                                                                                                                                                                                                                                                                                                                                                                                                                                                                                                                                                                                                                                                                                                                                                                                                                                                                                                                                                                                                                |
| sheets if neces                                                                   |                       |                                                                     | for the subject lands ( |                                                                                                                                                                                                                                                                                                                                                                                                                                                                                                                                                                                                                                                                                                                                                                                                                                                                                                                                                                                                                                                                                                                                                                                                                                                                                                                                                                                                                                                                                                                                                                                                                                                                                                                                                                                                                                                                                                                                                                                                                                                                                                                                |
|                                                                                   | Ground Floor Area     | Gross Floor Area                                                    | Number of Storeys       | Height                                                                                                                                                                                                                                                                                                                                                                                                                                                                                                                                                                                                                                                                                                                                                                                                                                                                                                                                                                                                                                                                                                                                                                                                                                                                                                                                                                                                                                                                                                                                                                                                                                                                                                                                                                                                                                                                                                                                                                                                                                                                                                                         |
| Type of Structure                                                                 | Ground Floor Area     | Gross Floor Area                                                    | Number of Storeys       | Height                                                                                                                                                                                                                                                                                                                                                                                                                                                                                                                                                                                                                                                                                                                                                                                                                                                                                                                                                                                                                                                                                                                                                                                                                                                                                                                                                                                                                                                                                                                                                                                                                                                                                                                                                                                                                                                                                                                                                                                                                                                                                                                         |
| Existing: Type of Structure House                                                 | Ground Floor Area     | Gross Floor Area<br>2300 sf                                         | Number of Storeys       | 1700 Total T |
| Type of Structure<br>House                                                        |                       |                                                                     |                         | 1700 Total T |
| Type of Structure House Proposed: Type of Structure                               | Ground Floor Area     | 2300 sf  Gross Floor Area                                           |                         | 1700 Total T |
| Type of Structure House Proposed:                                                 | 1650 sf               | 2300 sf                                                             | 7                       | approx 20-25                                                                                                                                                                                                                                                                                                                                                                                                                                                                                                                                                                                                                                                                                                                                                                                                                                                                                                                                                                                                                                                                                                                                                                                                                                                                                                                                                                                                                                                                                                                                                                                                                                                                                                                                                                                                                                                                                                                                                                                                                                                                                                                   |
| Type of Structure House  Proposed: Type of Structure Pavilion  1.4 Type of water: | Ground Floor Area     | Gross Floor Area 21, 5 m <sup>2</sup> priate box)  ped water system | 7                       | Height  10-12  water body                                                                                                                                                                                                                                                                                                                                                                                                                                                                                                                                                                                                                                                                                                                                                                                                                                                                                                                                                                                                                                                                                                                                                                                                                                                                                                                                                                                                                                                                                                                                                                                                                                                                                                                                                                                                                                                                                                                                                                                                                                                                                                      |