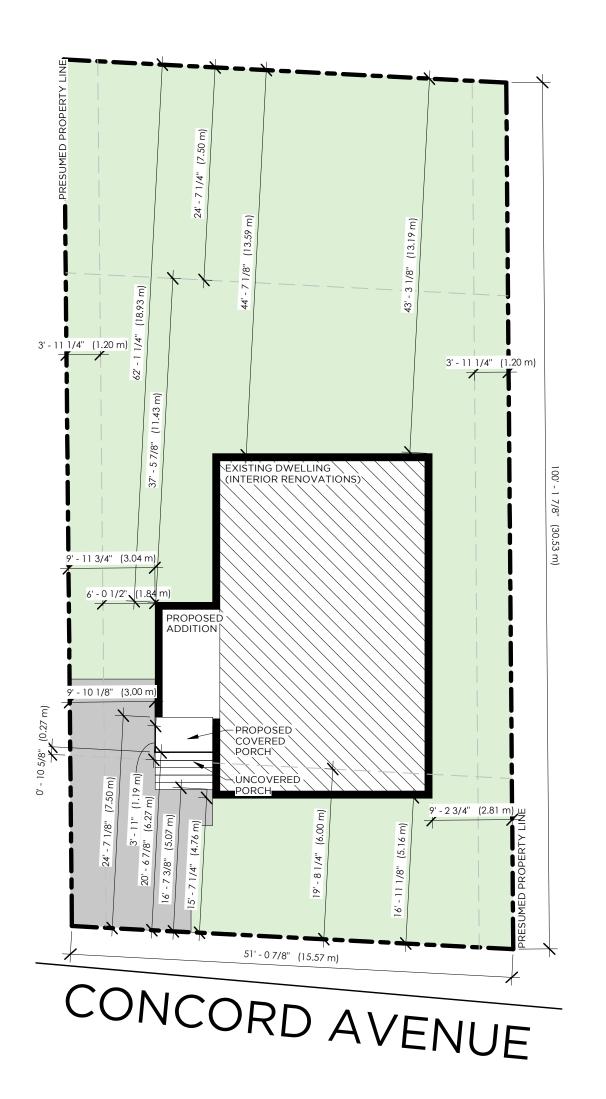

APPLICANTS: Owner: TIM MIUCCIO

Agent: BM ARCHITECTURAL DESIGN C/O BENJAMIN MCFADGEN

The following variances are requested:

1. A minimum 3.0m southerly side yard shall be permitted instead of the minimum 5.0m side yard required.

**PURPOSE & EFFECT:** To facilitate the construction of a new side yard addition to the existing

dwelling.

Notes:

Details regarding any proposed eave/gutter projection were not shown on the submitted plans. Upon approval of the requested 3.0m side yard, an eave/gutter shall maintain a setback of 2.0m from the southerly side lot line. Otherwise, further variances shall be required.

3.1 Nature and extent of relief applied for:

Seeking relief from 5m sideyard setback to construct addition. The proposed sideyard setback is 3m

☐ Second Dwelling Unit

Reconstruction of Existing Dwelling

3.2 Why it is not possible to comply with the provisions of the By-law?
The space between the house and property line does not allow room to expand as

The space between the house and property line does not allow room to expand as desired and we are still allowing for 3 m on that side

3.3 Is this an application 45(2) of the Planning Act.

☐ Yes

NO No

If yes, please provide an explanation:

### 4.1 Dimensions of Subject Lands:

| Lot Frontage | Lot Depth | Lot Area | Width of Street |
|--------------|-----------|----------|-----------------|
| 15.6m        | 30.5m     | 475sm    | 7m              |

| existing:                                                                     |                        |                                                      |                       | 5                       |
|-------------------------------------------------------------------------------|------------------------|------------------------------------------------------|-----------------------|-------------------------|
| Type of Structure                                                             | Front Yard<br>Setback  | Rear Yard Setback                                    | Side Yard<br>Setbacks | Date of<br>Construction |
| House                                                                         | 4.76m                  | 13.19m                                               | 2.81m & 5m            |                         |
|                                                                               | - 1                    |                                                      |                       |                         |
| Proposed:                                                                     |                        |                                                      |                       |                         |
| Type of Structure                                                             | Front Yard<br>Setback  | Rear Yard Setback                                    | Side Yard<br>Setbacks | Date of<br>Construction |
| Home addition                                                                 | 7.5m                   | 18.93m                                               | 3m                    | 05/19/2023              |
|                                                                               |                        |                                                      |                       |                         |
|                                                                               |                        |                                                      |                       |                         |
|                                                                               |                        |                                                      |                       |                         |
| Type of Structure                                                             | Ground Floor Area      | Gross Floor Area                                     | Number of Storeys     | Height<br>5.5m          |
|                                                                               |                        |                                                      |                       |                         |
| Type of Structure<br>House                                                    |                        |                                                      |                       |                         |
| Type of Structure House Proposed:                                             | 94sm                   | 94sm                                                 | 1                     | 5.5m                    |
| Type of Structure<br>House                                                    |                        |                                                      |                       |                         |
| House Proposed: Type of Structure                                             | 94sm Ground Floor Area | 94sm Gross Floor Area                                | Number of Storeys     | 5.5m                    |
| Type of Structure House  Proposed: Type of Structure                          | 94sm Ground Floor Area | 94sm Gross Floor Area                                | Number of Storeys     | 5.5m                    |
| Proposed: Type of Structure House  Proposed: Type of Structure House addition | 94sm Ground Floor Area | Gross Floor Area 9.8sm  priate box) ped water system | Number of Storeys     | Height 4.73m            |