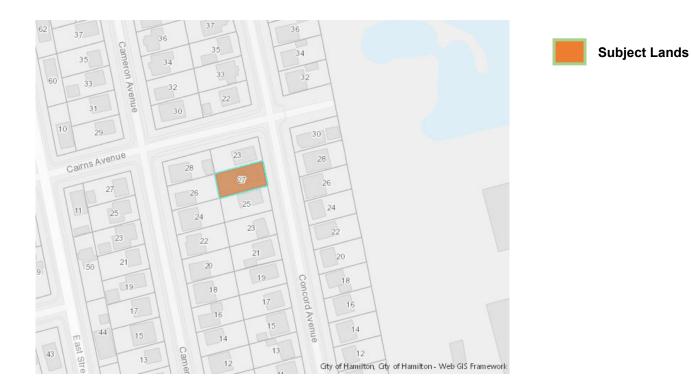

| APPLICATION | DN/A-23:78            | SUBJECT    | 27 CONCORD AVENUE,           |
|-------------|-----------------------|------------|------------------------------|
| NO.:        |                       | PROPERTY:  | DUNDAS                       |
| ZONE:       | "R2" (Single-Detached | ZONING BY- | Zoning By-law former Town of |
|             | Residential)          | LAW:       | Dundas 3581-86, as Amended   |

| Municipal Address         | 27 Concord | Ave, Hamilton, ON |   |
|---------------------------|------------|-------------------|---|
| Assessment Roll Number    |            |                   | * |
| Former Municipality       |            |                   |   |
| Lot                       |            | Concession        |   |
| Registered Plan Number    |            | Lot(s)            |   |
| Reference Plan Number (s) |            | Part(s)           |   |