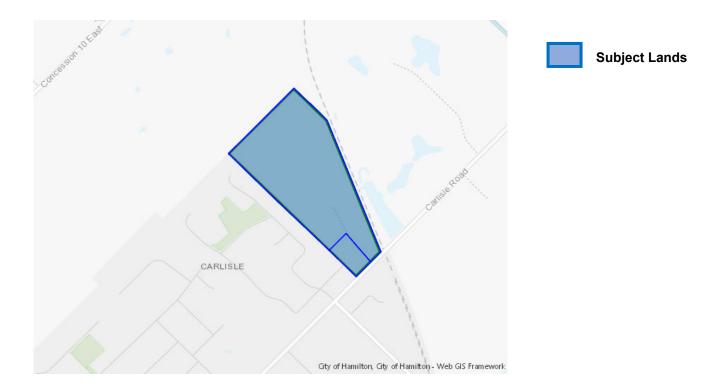

| APPLICATION | FL/B-23:28 | SUBJECT   | 449 Carlisle Road, Carlisle |
|-------------|------------|-----------|-----------------------------|
| NO.:        |            | PROPERTY: |                             |

APPLICANTS: Owner Stephen Emerson Reid & Janet Margaret Peirson-Reid

Agent A.J. Clarke & Associates Ltd. c/o Franz Kloibhofer

PURPOSE & EFFECT: To create a shared easement of access between the lands known as 449 &

451 Carlisle Road.

|                                        | Frontage             | Depth                 | Area                    |
|----------------------------------------|----------------------|-----------------------|-------------------------|
| SEVERED LANDS (Part 2): (for Easement) | N/A m <sup>±</sup>   | 112.18 m <sup>±</sup> | 504 m <sup>2 ±</sup>    |
| RETAINED LANDS (Part 1):               | 101.8 m <sup>±</sup> | 186 m <sup>±</sup>    | 20,397 m <sup>2 ±</sup> |

The purpose of this application is to facilitate the creation of a mutual access easement between the lands of 449 and 451 Carlisle Road, just east of the Carlisle Settlement Area boundary. A pre-existing driveway has provided access to the dwelling, barn and associated accessory buildings of 451 Carlisle. This driveway, however, crosses the adjacent parcel boundary.

The intent of this application is to allow the conditions as they have and continue to exist in their current use and location. The concurrently submitted Drat Reference Plan illustrates the existing road and outlines the Parts which must be included in the easements discussed in both applications.