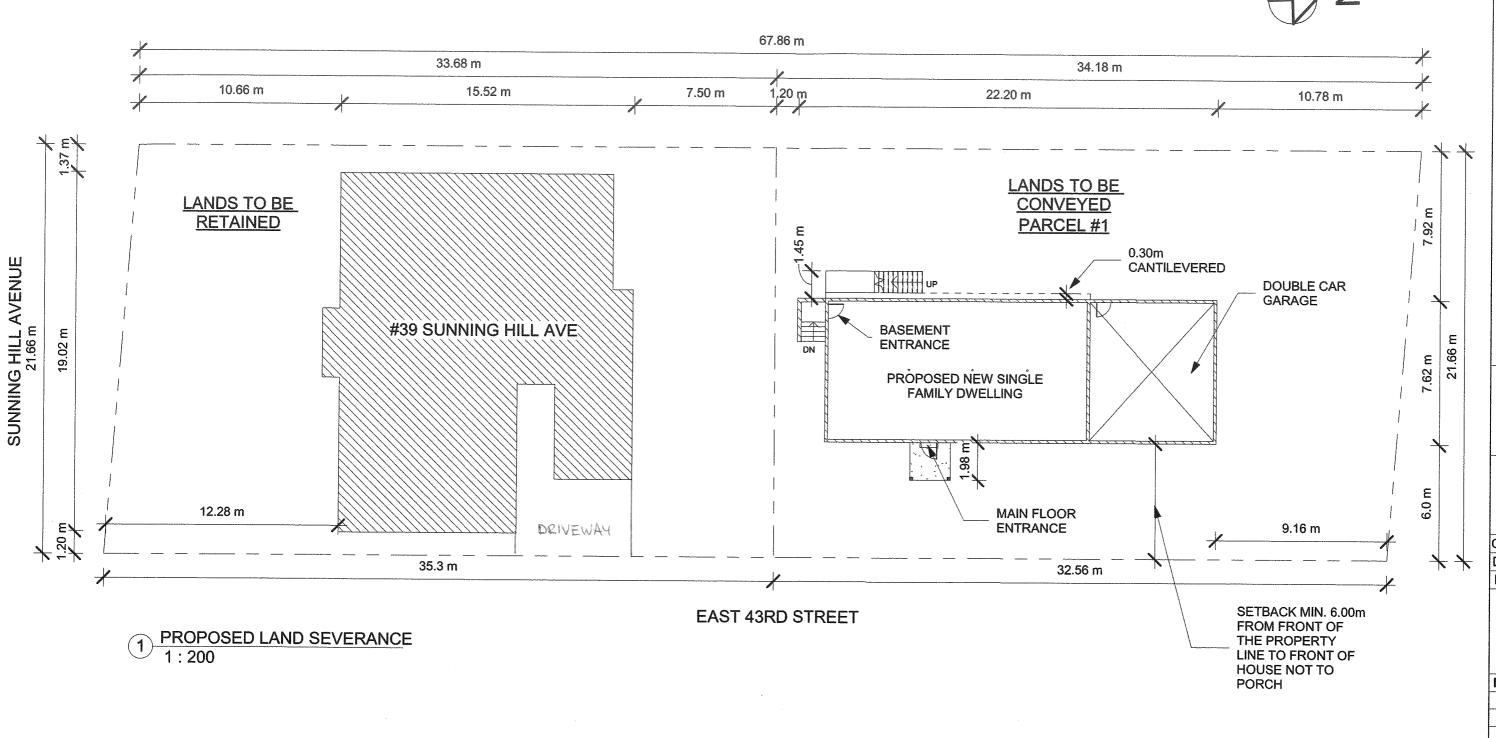

APPLICANTS: Owner: GREG COCKS

**Agent: JOHN KEDZIERSKI** 

**PURPOSE & EFFECT:** To sever the existing residential lot into two parcels, the severed lands will

be a vacant residential building lot and the retained lands will contain the

existing dwelling which is intended to remain.

|                 | Frontage             | Depth                | Area                    |
|-----------------|----------------------|----------------------|-------------------------|
| SEVERED LANDS:  | 32.56 m <sup>±</sup> | 21.66 m <sup>±</sup> | 723.23 m <sup>2 ±</sup> |
| RETAINED LANDS: | 21.66 m <sup>±</sup> | 33.68 m <sup>±</sup> | 747.49 m <sup>2 ±</sup> |