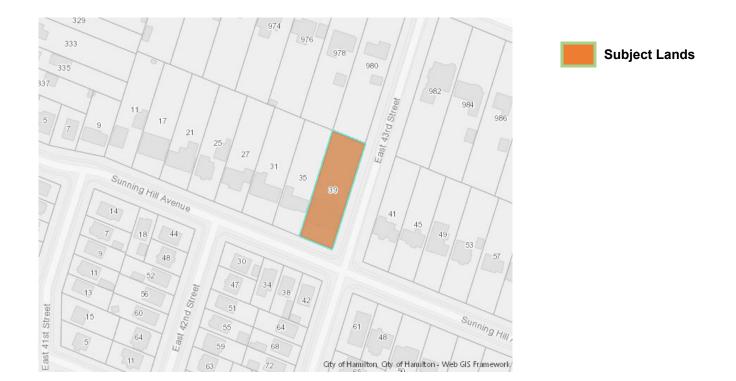

| APPLICATION | HM/B-23:36 | SUBJECT   | 39 SUNNING HILL AVENUE, |
|-------------|------------|-----------|-------------------------|
| NO.:        |            | PROPERTY: | HAMILTON                |

existing dwelling which is intended to remain.

|                 | Frontage             | Depth                | Area                    |
|-----------------|----------------------|----------------------|-------------------------|
| SEVERED LANDS:  | 32.56 m <sup>±</sup> | 21.66 m <sup>±</sup> | 723.23 m <sup>2 ±</sup> |
| RETAINED LANDS: | 21.66 m <sup>±</sup> | 33.68 m <sup>±</sup> | 747.49 m <sup>2 ±</sup> |