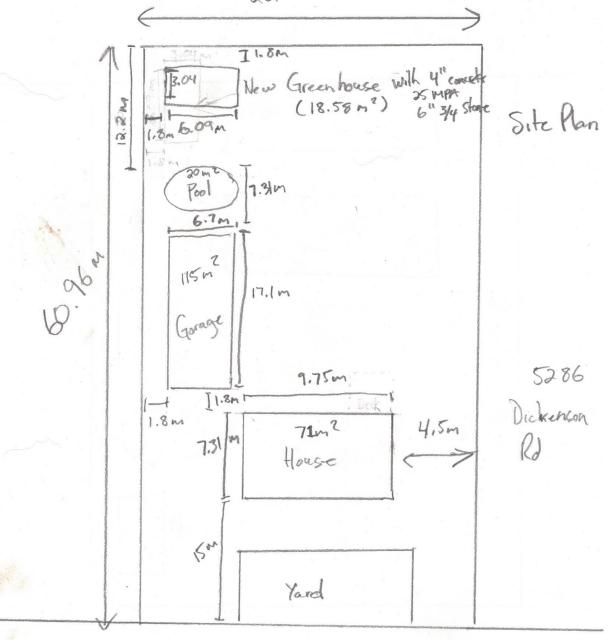

#### 4.1 Dimensions of Subject Lands:

| Lot Frontage | Lot Depth | Lot Area | Width of Street |
|--------------|-----------|----------|-----------------|
| 22.86m       | 60.96m    | 1393.54m | pp 7.31m        |

4.2 Location of all buildings and structures on or proposed for the subject lands: (Specify distance from side, rear and front lot lines)

Existing:

| Type of Structure | Front Yard<br>Setback | Rear Yard Setback | Side Yard<br>Setbacks | Date of Construction |
|-------------------|-----------------------|-------------------|-----------------------|----------------------|
| Garage            | 30.48m                | 15.24m            | 1.8m                  | N/A                  |
| House             | 23.16                 | 30.48m            | 7.62m                 | 01/01/1956           |
|                   |                       |                   |                       |                      |

Proposed:

| Type of Structure | Front Yard<br>Setback | Rear Yard Setback | Side Yard<br>Setbacks | Date of Construction |
|-------------------|-----------------------|-------------------|-----------------------|----------------------|
| Greenhouse        | 53.03m                | 1.8m              | 1.8m                  | 05/10/2023           |
|                   |                       |                   |                       |                      |
|                   |                       |                   |                       |                      |
|                   |                       |                   |                       |                      |

4.3. Particulars of all buildings and structures on or proposed for the subject lands (attach additional sheets if necessary):

Existina:

| Type of Structure | Ground Floor Area | Gross Floor Area | Number of Storeys | Height |
|-------------------|-------------------|------------------|-------------------|--------|
| Garage            | 102.19sqm         | 102.19sqm        | 1                 | 0.92m  |
| House             | 73.02sqm          | 73.02sqm         | 1                 | 5.4m   |
|                   |                   |                  |                   |        |
|                   |                   |                  |                   |        |

Proposed

| Type of Structure | Ground Floor Area | Gross Floor Area | Number of Storeys | Height |
|-------------------|-------------------|------------------|-------------------|--------|
| Greenhouse        | 18.58sqm          | 18.58sqm         | 1                 | 3.04m  |
|                   |                   |                  |                   |        |
|                   |                   |                  |                   |        |
|                   |                   |                  |                   |        |