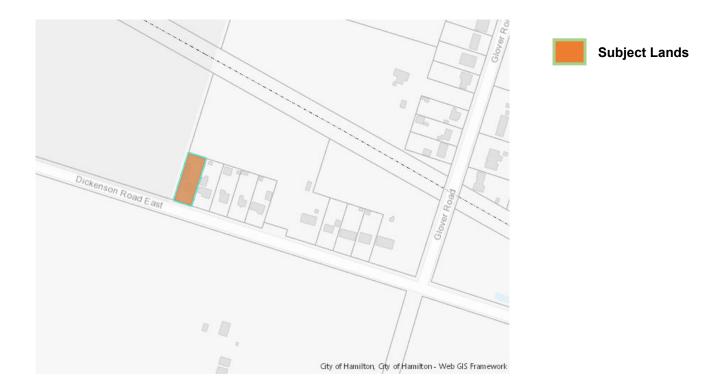

| APPLICATION | GL/A-23:144  | SUBJECT    | 5288 DICKENSON ROAD,               |
|-------------|--------------|------------|------------------------------------|
| NO.:        |              | PROPERTY:  | GLANBROOK                          |
| ZONE:       | "A2" (Rural) | ZONING BY- | Zoning By-law City of Hamilton 05- |
|             |              | LAW:       | 200, as Amended 15-173             |

22.86 m

SP01

5288 Dickenson Rd €.

Committee of Adjustment City Hall, 5th Floor, 71 Main St. W., Hamilton, ON L8P4Y5

Phone: (905) 546-2424 ext. 4221 Email: cofa@hamilton.ca