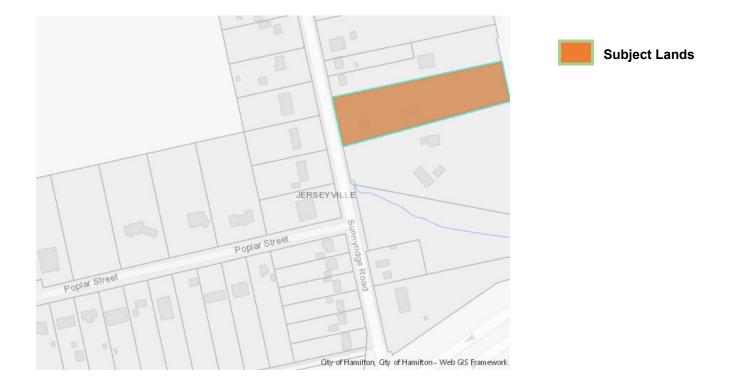

| APPLICATION | AN/B-20:76 | SUBJECT   | 205 SUNNYRIDGE ROAD, |
|-------------|------------|-----------|----------------------|
| NO.:        |            | PROPERTY: | ANCASTER             |

APPLICANTS: Owner: HERB MULLINGS

existing dwelling which is intended to remain.

|                 | Frontage             | Depth                | Area                 |
|-----------------|----------------------|----------------------|----------------------|
| SEVERED LANDS:  | 30 m <sup>±</sup>    | 213.5 m <sup>±</sup> | 0.79 ha <sup>±</sup> |
| RETAINED LANDS: | 30.96 m <sup>±</sup> | 144.1 m <sup>±</sup> | 0.40 ha <sup>±</sup> |