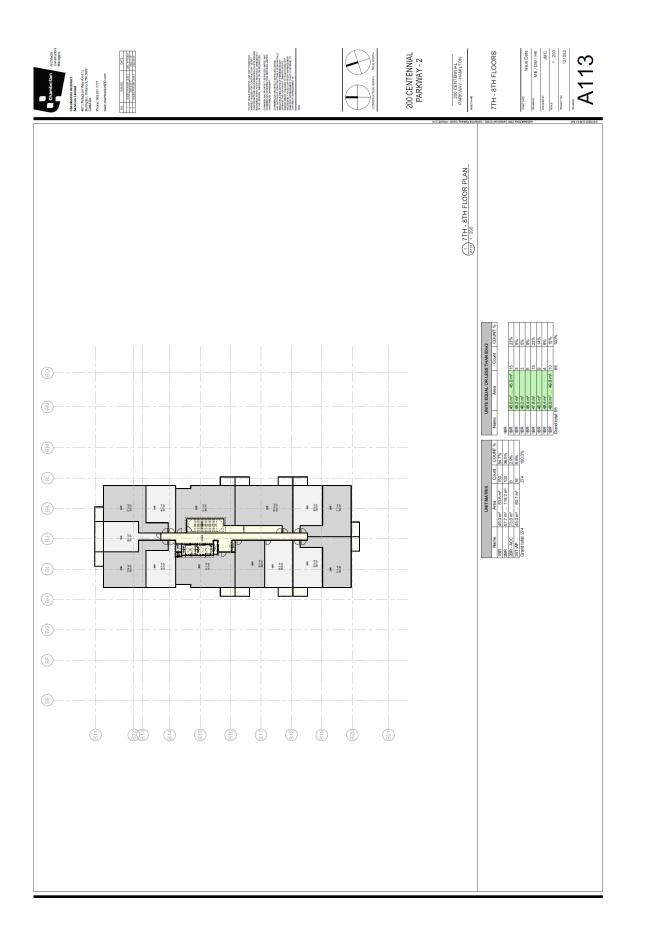

FLOOR # ED 22 #**E**]} ¥0)}} to)) • **•** • \* 🖪 🎉 10))) # E ]] **A** 8 F# UNITS EQUAL OR LESS THAN 50m2 • E 🙀 # **1** ]} # 🛛 🕌 €**⊡**}} L. 46.4 enitruO wole8 gnibliu8 187 198 198 198 198 198 198 53.8 m² 125.6 A14 (A18) 70.2 m² ... 07TH - 12TH FLOORS 2BR -2ST-A 288 188 P # # <u>}</u> # **D**}} 10 12 a dir \$ | } } 8 0 jž ŧ∎}} Ř LOCINE INS # 2]}} # E }} TANK I 0.00 200 5 E ]} ₩**N** P tava: â XXXX ŧ. ₩E}} #E ∎E}} # 23 **1 FO** n P and **HR** 200

(F)

(A14)

A15

(Jacobia)

(F)

(F)

83

#### Appendix "C" to Report PED23163 Page 11 of 35



# Appendix "C" to Report PED23163 Page 12 of 35



# Appendix "C" to Report PED23163 Page 13 of 35



# Appendix "C" to Report PED23163 Page 14 of 35



# Appendix "C" to Report PED23163 Page 15 of 35



# Appendix "C" to Report PED23163 Page 16 of 35



# Appendix "C" to Report PED23163 Page 17 of 35



# Appendix "C" to Report PED23163 Page 18 of 35



# Appendix "C" to Report PED23163 Page 19 of 35



# Appendix "C" to Report PED23163 Page 20 of 35



#### Appendix "C" to Report PED23163 Page 21 of 35



Appendix "C" to Report PED23163 Page 22 of 35

#### Issue Date ME / DM / HK JMC 1 : 200 121052 Architects Constructors Managers 200 CENTENNIAL PARKWAY - 3 A122 ISSUED DATE ISSUED 244 544 1 000 WH 2011 244 044 1 000 WH 2011 254 044 1 000 WH 2011 254 044 1 000 WH 2011 255 040 WH 20110WH 200 CENTENNIAL PARKWAY - HAMILTON CALE CRAWINGS URE ONLY CRAWINGS BUILD FOR COMPAGING ON STE SEPORE M TONG AND DIMENSIONS ON STE SEPORE M TONG AND THE SEPORE M TONG AND THE SEPORE 7TH TO 12TH & 13TH FLOORS BUMTED AND VICES UMTED Chambertain Architect Ser