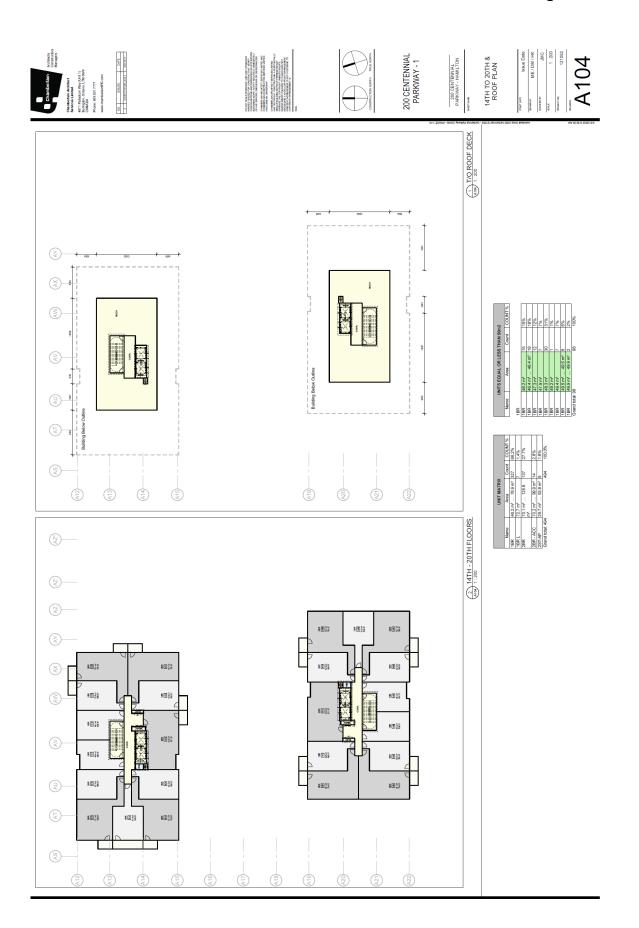

MITED TING A BURKINGTOLI PERMISSION BAY XMEETS ROOFS DI FLANS DOOR NOT DOOF TWITHOUSEND 200 CENTENNIAL PARKWAY - HAMILTON Clamberiain Architect Services Lambed 4671 Pallistum Way (Unt 1) Burnigbn, Orterio L78 0W9 CAMADA Chämberläin BHETWAN VENANA V 2 13TH FLOOR # ED 22 #**E**]} ¥0)}} to)) • **•** • \* 🖪 🎉 10))) # E ]] **A** 8 F# UNITS EQUAL OR LESS THAN 50m2 • E 🙀 # **1** ]} # 🛛 🕌 €**⊡**}} L. 46.4 enitruO wole8 gnibliu8 187 198 198 198 198 198 198 53.8 m² 125.6 A14 (A18) 70.2 m² ... 07TH - 12TH FLOORS 2BR -2ST-A 288 188 P # # <u>}</u> # **D**}} 10 12 a dir \$ | } } 8 0 jž ŧ∎}} Ř LOCINE INS # 2]}} # E }} TANK I 0.00 200 5 E ]} ₩**N** P tava: â XXXX ŧ. ₩E}} #E ∎E}} # 23 **1 FO** n P and **HR** 200

(F)

(A14)

A15

(Jacobia)

(F)

(F)

83

#### Appendix "C" to Report PED23163 Page 11 of 35



# Appendix "C" to Report PED23163 Page 12 of 35



# Appendix "C" to Report PED23163 Page 13 of 35



# Appendix "C" to Report PED23163 Page 14 of 35



# Appendix "C" to Report PED23163 Page 15 of 35



# Appendix "C" to Report PED23163 Page 16 of 35



# Appendix "C" to Report PED23163 Page 17 of 35



# Appendix "C" to Report PED23163 Page 18 of 35



# Appendix "C" to Report PED23163 Page 19 of 35



# Appendix "C" to Report PED23163 Page 20 of 35



#### Appendix "C" to Report PED23163 Page 21 of 35



Appendix "C" to Report PED23163 Page 22 of 35

#### Issue Date ME / DM / HK JMC 1 : 200 121052 Architects Constructors Managers 200 CENTENNIAL PARKWAY - 3 A122 ISSUED DATE ISSUED 244 544 1 000 WH 2011 244 044 1 000 WH 2011 254 044 1 000 WH 2011 254 044 1 000 WH 2011 255 040 WH 20110WH