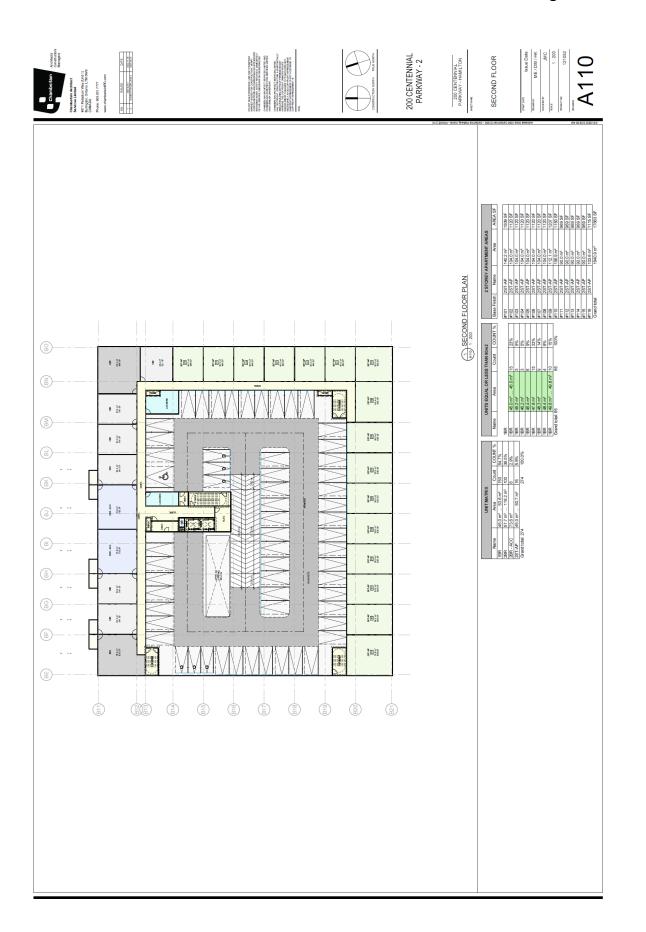

PARKWAY - HAMILTON Clamberiain Architect Services Lambed 4671 Pallistum Way (Unt 1) Burnigbn, Orterio L78 0W9 CAMADA Chämberläin BHETWAN VENANA V 2 13TH FLOOR # ED 22 #**E**]} ¥0)}} to)) • **•** • \* 🖪 🎉 10))) # E ]] **A** 8 F# UNITS EQUAL OR LESS THAN 50m2 • E 🙀 # **1** ]} # 🛛 🕌 €**⊡**}} L. 46.4 enitruO wole8 gnibliu8 187 198 198 198 198 198 198 53.8 m² 125.6 A14 (A18) 70.2 m² ... 07TH - 12TH FLOORS 2BR -2ST-A 288 188 P # # <u>}</u> # **D**}} 10 12 a dir \$ | } } 8 0 jž ŧ∎}} Ř LOCINE INS # 2]}} # E }} TANK I 0.00 200 5 E ]} ₩**N** P tava: â XXXX ŧ. ₩E}} #E ∎E}} # 23 **1 FO** n P and **HR** 200

(F)

(A14)

A15

(Jacobia)

(F)

(F)

83

#### Appendix "C" to Report PED23163 Page 11 of 35



# Appendix "C" to Report PED23163 Page 12 of 35



# Appendix "C" to Report PED23163 Page 13 of 35



# Appendix "C" to Report PED23163 Page 14 of 35



# Appendix "C" to Report PED23163 Page 15 of 35



# Appendix "C" to Report PED23163 Page 16 of 35



# Appendix "C" to Report PED23163 Page 17 of 35



# Appendix "C" to Report PED23163 Page 18 of 35



# Appendix "C" to Report PED23163 Page 19 of 35



# Appendix "C" to Report PED23163 Page 20 of 35



#### Appendix "C" to Report PED23163 Page 21 of 35



Appendix "C" to Report PED23163 Page 22 of 35

#### Issue Date ME / DM / HK JMC 1 : 200 121052 Architects Constructors Managers 200 CENTENNIAL PARKWAY - 3 A122 ISSUED DATE ISSUED 244 544 1 000 WH 2011 244 044 1 000 WH 2011 254 044 1 000 WH 2011 254 044 1 000 WH 2011 255 040 WH 20110WH 200 CENTENNIAL PARKWAY - HAMILTON CALE CRAWINGS URE ONLY CRAWINGS BUILD FOR COMPAGING ON STE SEPORE M