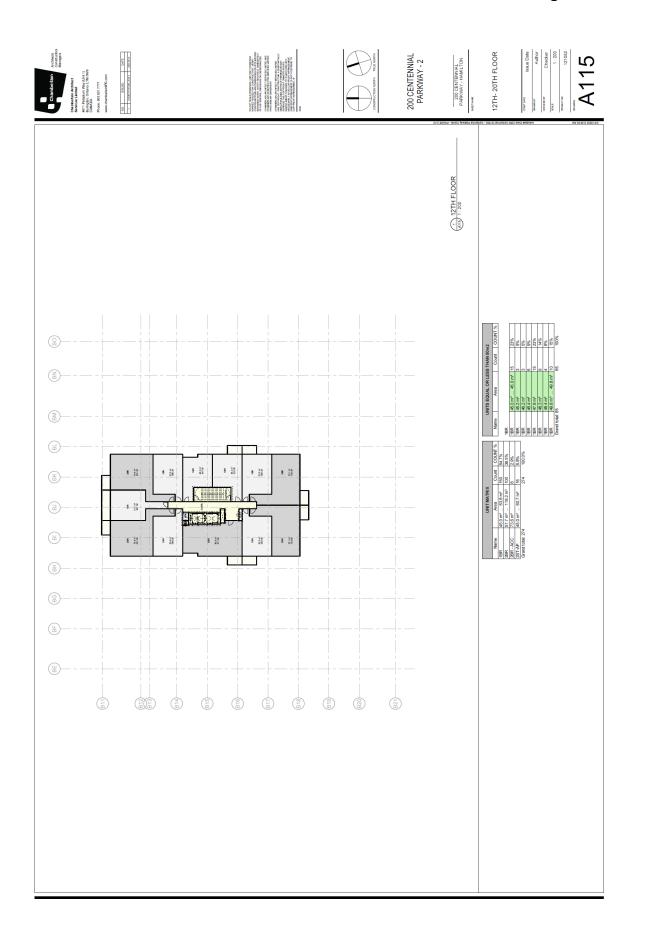

0m2 • E 🙀 # **1** ]} # 🛛 🕌 €**⊡**}} L. 46.4 enitruO wole8 gnibliu8 187 198 198 198 198 198 198 53.8 m² 125.6 A14 (A18) 70.2 m² ... 07TH - 12TH FLOORS 2BR -2ST-A 288 188 P # # <u>}</u> # **D**}} 10 12 a dir \$ | } } 8 0 jž ŧ∎}} Ř LOCINE INS # 2]}} # E }} TANK I 0.00 200 5 E ]} ₩**N** P tava: â XXXX ŧ. ₩E}} #E ∎E}} # 23 **1 FO** n P and **HR** 200

(F)

(A14)

A15

(Jacobia)

(F)

(F)

83

#### Appendix "C" to Report PED23163 Page 11 of 35



# Appendix "C" to Report PED23163 Page 12 of 35



# Appendix "C" to Report PED23163 Page 13 of 35



# Appendix "C" to Report PED23163 Page 14 of 35



# Appendix "C" to Report PED23163 Page 15 of 35



# Appendix "C" to Report PED23163 Page 16 of 35



# Appendix "C" to Report PED23163 Page 17 of 35



# Appendix "C" to Report PED23163 Page 18 of 35



# Appendix "C" to Report PED23163 Page 19 of 35



# Appendix "C" to Report PED23163 Page 20 of 35



#### Appendix "C" to Report PED23163 Page 21 of 35



Appendix "C" to Report PED23163 Page 22 of 35

#### Issue Date ME / DM / HK JMC 1 : 200 121052 Architects Constructors Managers 200 CENTENNIAL PARKWAY - 3 A122 ISSUED DATE ISSUED 244 544 1 000 WH 2011 244 044 1 000 WH 2011 254 044 1 000 WH 2011 254 044 1 000 WH 2011 255 040 WH 20110WH 200 CENTENNIAL PARKWAY - HAMILTON CALE CRAWINGS URE ONLY CRAWINGS BUILD FOR COMPAGING ON STE SEPORE M TONG AND DIMENSIONS ON STE SEPORE M TONG AND THE SEPORE M TONG AND THE SEPORE 7TH TO 12TH & 13TH FLOORS BUMTED AND VICES UMTED Chambertain Architect Services Linited 467 1 Paladum Way (Unit 1) Burlinghn, Onterio L7M ove CAMADA Chamberlai a care a VENNOUS