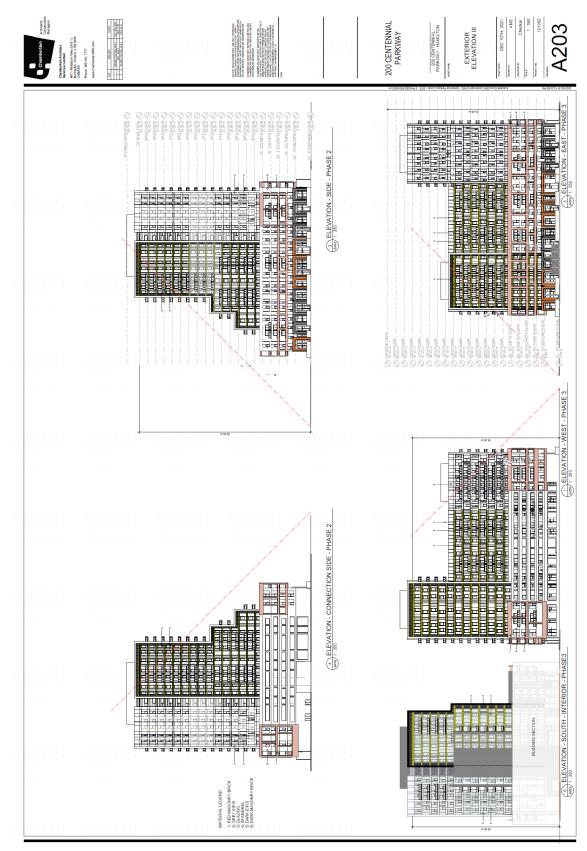

itruO wole8 gnibliu8 total. M Constant 102 102 8 A42 m<sup>2</sup> - 852 m<sup>2</sup> 226 84.4 m<sup>2</sup> - 85.2 m<sup>2</sup> 228 84.4 m<sup>2</sup> - 7 7 Not Placed - 88 73.2 m<sup>2</sup> - 102.6 14 m<sup>1</sup> - 57.6 m<sup>2</sup> 15 0 - 350 3 (T 3 3 07TH - 12TH FLOORS ST-AP Srand total: 350 Name 1BR L 2BR - ACC Building Below Outline #E)} 10))) #0)} #**B**}} # I ha # 0.33 #**B**}} Г ₩. B 10)) ă II da : E ••• LOCKE NS 100018 # E ]} FE)} # E ]} # E ] h # 2 3 8 10)) L #Dìù enithuD wole@ pribling 6250 11.69 3 C14 G 3 3 3 8

#### Appendix "C" to Report PED23163 Page 23 of 35



# Appendix "C" to Report PED23163 Page 24 of 35



#### Appendix "C" to Report PED23163 Page 25 of 35



#### Appendix "C" to Report PED23163 Page 26 of 35

#### Appendix "C" to Report PED23163 Page 27 of 35



entraditore entraditore entraditore entraditore entraditore

#### Appendix "C" to Report PED23163 Page 28 of 35



#### Appendix "C" to Report PED23163 Page 29 of 35





Appendix "C" to Report PED23163 Page 30 of 35



# Appendix "C" to Report PED23163 Page 31 of 35



Appendix "C" to Report PED23163 Page 32 of 35



Appendix "C" to Report PED23163 Page 33 of 35

# Architects Constructors Managers 200 CENTENNIAL PARKWAY A908 3D VIEWS - FULL DEVELOPMENT 200 CENTENNIAL PARKWAY - HAMILTON Chembedian Architect Generation Architect Services Limited 407 F Balana Way (Line L) CostADA From 606 51 7777 Prome 606 51 7777 **N** ALCONG AL AXO - FULL DEVELOPMENT AX0 - FULL DEVELOPMENT 2 الطلط enenenenenenenenenene F. Ì

# Appendix "C" to Report PED23163 Page 34 of 35



#### Appendix "C" to Report P