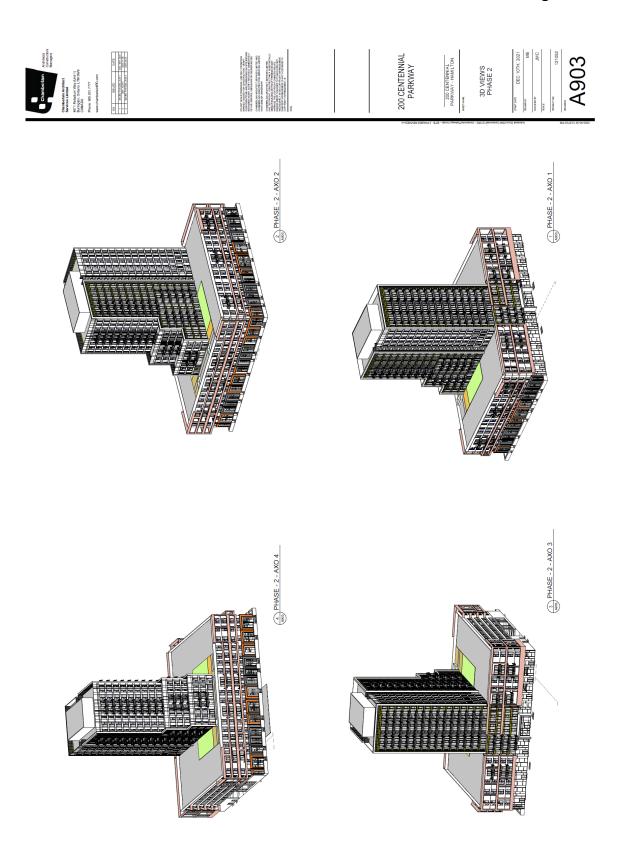

- 57.6 m<sup>2</sup> 15 0 - 350 3 (T 3 3 07TH - 12TH FLOORS ST-AP Srand total: 350 Name 1BR L 2BR - ACC Building Below Outline #E)} 10))) #0)} #**B**}} # I ha # 0.33 #**B**}} Г ₩. B 10)) ă II da : E ••• LOCKE NS 100018 # E ]} FE)} # E ]} # E ] h # 2 3 8 10)) L #Dìù enithuD wole@ pribling 6250 11.69 3 C14 G 3 3 3 8

#### Appendix "C" to Report PED23163 Page 23 of 35



# Appendix "C" to Report PED23163 Page 24 of 35



#### Appendix "C" to Report PED23163 Page 25 of 35



#### Appendix "C" to Report PED23163 Page 26 of 35

#### Appendix "C" to Report PED23163 Page 27 of 35



entraditore entraditore entraditore entraditore entraditore

#### Appendix "C" to Report PED23163 Page 28 of 35



#### Appendix "C" to Report PED23163 Page 29 of 35





Appendix "C" to Report PED23163 Page 30 of 35



# Appendix "C" to Report PED23163 Page 31 of 35



Appendix "C" to Report PED23163 Page 32 of 35



Appendix "C" to Report PED23163 Page 33 of 35

# Architects Constructors Managers 200 CENTENNIAL PARKWAY A908 3D VIEWS - FULL DEVELOPMENT 200 CENTENNIAL PARKWAY - HAMILTON Chembedian Architect Generation Architect Services Limited 407 F Balana Way (Line L) CostADA From 606 51 7777 Prome 606 51 7777 **N** ALCONG AL AXO - FULL DEVELOPMENT AX0 - FULL DEVELOPMENT 2 الطلط enenenenenenenenenene F. Ì

# Appendix "C" to Report PED23163 Page 34 of 35



#### Appendix "C" to Report PED23163 Page 35 of 35