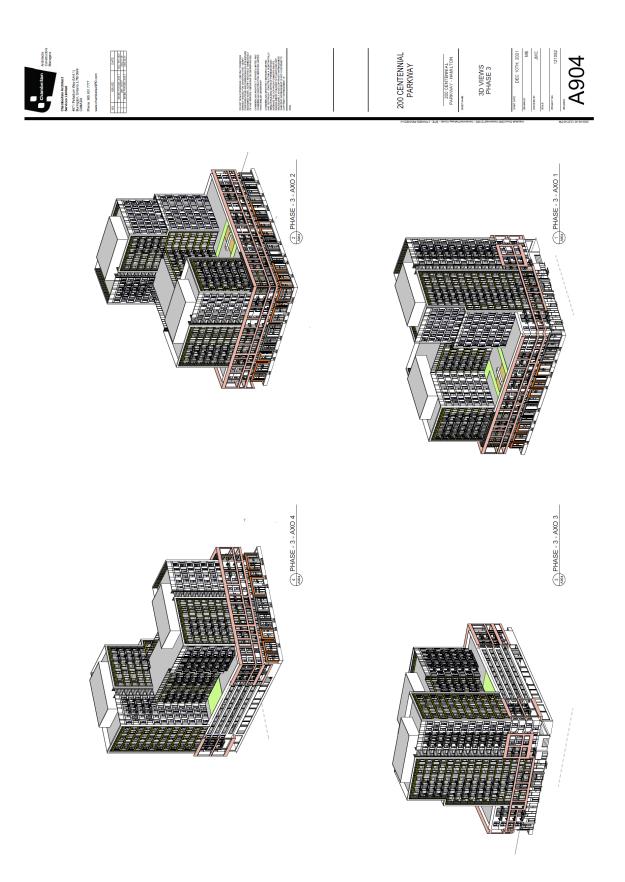

H FLOORS ST-AP Srand total: 350 Name 1BR L 2BR - ACC Building Below Outline #E)} 10))) #0)} #**B**}} # I ha # 0.33 #**B**}} Г ₩. B 10)) ă II da : E ••• LOCKE NS 100018 # E ]} FE)} # E ]} # E ] h # 2 3 8 10)) L #Dìù enithuD wole@ pribling 6250 11.69 3 C14 G 3 3 3 8

#### Appendix "C" to Report PED23163 Page 23 of 35



# Appendix "C" to Report PED23163 Page 24 of 35



#### Appendix "C" to Report PED23163 Page 25 of 35



#### Appendix "C" to Report PED23163 Page 26 of 35

#### Appendix "C" to Report PED23163 Page 27 of 35



entraditore entraditore entraditore entraditore entraditore

#### Appendix "C" to Report PED23163 Page 28 of 35



#### Appendix "C" to Report PED23163 Page 29 of 35





Appendix "C" to Report PED23163 Page 30 of 35



# Appendix "C" to Report PED23163 Page 31 of 35



Appendix "C" to Report PED23163 Page 32 of 35



Appendix "C" to Report PED23163 Page 33 of 35

# Architects Constructors Managers 200 CENTENNIAL PARKWAY A908 3D VIEWS - FULL DEVELOPMENT 200 CENTENNIAL PARKWAY - HAMILTON Chembedian Architect Generation Architect Services Limited 407 F Balana Way (Line L) CostADA From 606 51 7777 Prome 606 51 7777 **N** ALCONG AL AXO - FULL DEVELOPMENT AX0 - FULL DEVELOPMENT 2 الطلط enenenenenenenenenene F. Ì

# Appendix "C" to Report PED23163 Page 34 of 35



#### Appendix "C" to Report PED23163 Page 35 of 35