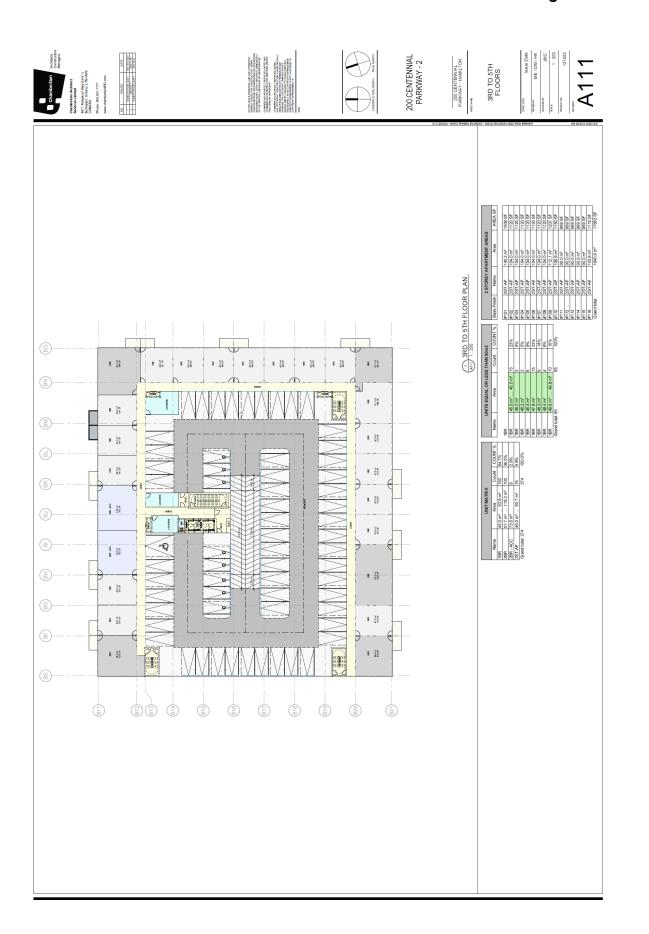

Lambed 4671 Pallistum Way (Unt 1) Burnigbn, Orterio L78 0W9 CAMADA Chämberläin BHETWAN VENANA V 2 13TH FLOOR # ED 22 #**E**]} ¥0)}} to)) • **•** • \* 🖪 🎉 10))) # E ]] **A** 8 F# UNITS EQUAL OR LESS THAN 50m2 • E 🙀 # **1** ]} # 🛛 🕌 €**⊡**}} L. 46.4 enitruO wole8 gnibliu8 187 198 198 198 198 198 198 53.8 m² 125.6 A14 (A18) 70.2 m² ... 07TH - 12TH FLOORS 2BR -2ST-A 288 188 P # # <u>}</u> # **D**}} 10 12 a dir \$ | } } 8 0 jž ŧ∎}} Ř LOCINE INS # 2]}} # E }} TANK I 0.00 200 5 E ]} ₩**N** P tava: â XXXX ŧ. ₩E}} #E ∎E}} # 23 **1 FO** n P and **HR** 200

(F)

(A14)

A15

(Jacobia)

(F)

(F)

83

#### Appendix "C" to Report PED23163 Page 11 of 35



# Appendix "C" to Report PED23163 Page 12 of 35



# Appendix "C" to Report PED23163 Page 13 of 35



# Appendix "C" to Report PED23163 Page 14 of 35



# Appendix "C" to Report PED23163 Page 15 of 35



# Appendix "C" to Report PED23163 Page 16 of 35



# Appendix "C" to Report PED23163 Page 17 of 35



# Appendix "C" to Report PED23163 Page 18 of 35



# Appendix "C" to Report PED23163 Page 19 of 35



# Appendix "C" to Report PED23163 Page 20 of 35



#### Appendix "C" to Report PED23163 Page 21 of 35



Appendix "C" to Report PED23163 Page 22 of 35

#### Issue Date ME / DM / HK JMC 1 : 200 121052 Architects Constructors Managers 200 CENTENNIAL PARKWAY - 3 A122 ISSUED DATE ISSUED 244 544 1 000 WH 2011 244 044 1 000 WH 2011 254 044 1 000 WH 2011 254 044 1 000 WH 2011 255 040 WH 20110WH 200 CENTENNIAL PARKWAY - HAMILTON CALE CRAWINGS URE ONLY CRAWINGS BUILD FOR COMPAGING ON STE SEPORE M TONG AND DIMENSIONS ON STE SEPORE M TONG AND THE S