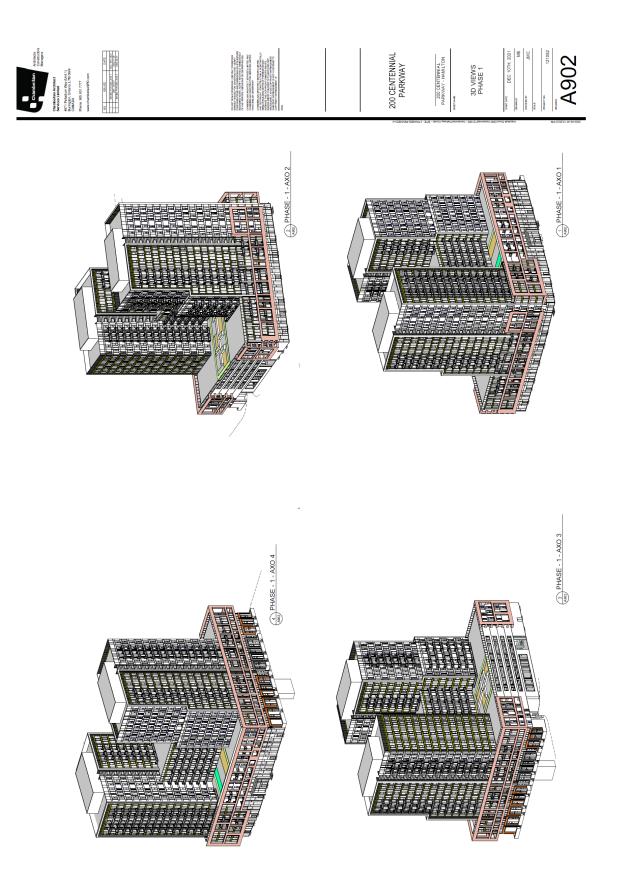

- 88 73.2 m<sup>2</sup> - 102.6 14 m<sup>1</sup> - 57.6 m<sup>2</sup> 15 0 - 350 3 (T 3 3 07TH - 12TH FLOORS ST-AP Srand total: 350 Name 1BR L 2BR - ACC Building Below Outline #E)} 10))) #0)} #**B**}} # I ha # 0.33 #**B**}} Г ₩. B 10)) ă II da : E ••• LOCKE NS 100018 # E ]} FE)} # E ]} # E ] h # 2 3 8 10)) L #Dìù enithuD wole@ pribling 6250 11.69 3 C14 G 3 3 3 8

#### Appendix "C" to Report PED23163 Page 23 of 35



# Appendix "C" to Report PED23163 Page 24 of 35



#### Appendix "C" to Report PED23163 Page 25 of 35



#### Appendix "C" to Report PED23163 Page 26 of 35

#### Appendix "C" to Report PED23163 Page 27 of 35



entraditore entraditore entraditore entraditore entraditore

#### Appendix "C" to Report PED23163 Page 28 of 35



#### Appendix "C" to Report PED23163 Page 29 of 35





Appendix "C" to Report PED23163 Page 30 of 35



# Appendix "C" to Report PED23163 Page 31 of 35



Appendix "C" to Report PED23163 Page 32 of 35



Appendix "C" to Report PED23163 Page 33 of 35

# Architects Constructors Managers 200 CENTENNIAL PARKWAY A908 3D VIEWS - FULL DEVELOPMENT 200 CENTENNIAL PARKWAY - HAMILTON Chembedian Architect Generation Architect Services Limited 407 F Balana Way (Line L) CostADA From 606 51 7777 Prome 606 51 7777 **N** ALCONG AL AXO - FULL DEVELOPMENT AX0 - FULL DEVELOPMENT 2 الطلط enenenenenenenenenene F. Ì

# Appendix "C" to Report PED23163 Page 34 of 35



#### Appendix "C" to Report PED23163 Page 35 of 35