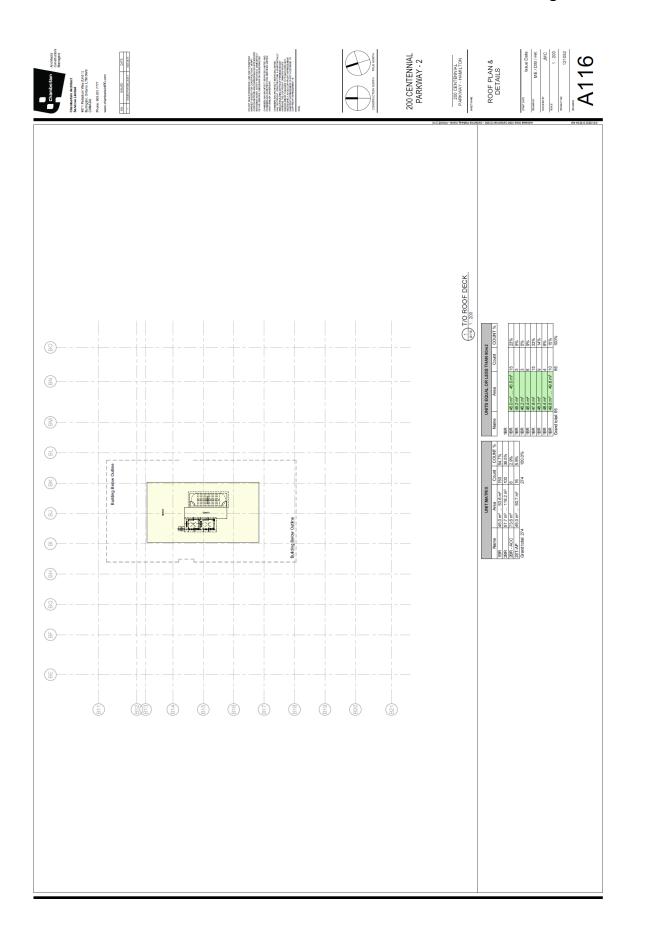

wole8 gnibliu8 187 198 198 198 198 198 198 53.8 m² 125.6 A14 (A18) 70.2 m² ... 07TH - 12TH FLOORS 2BR -2ST-A 288 188 P # # <u>}</u> # **D**}} 10 12 a dir \$ | } } 8 0 jž ŧ∎}} Ř LOCINE INS # 2]}} # E }} TANK I 0.00 200 5 E ]} ₩**N** P tava: â XXXX ŧ. ₩E}} #E ∎E}} # 23 **1 FO** n P and **HR** 200

(F)

(A14)

A15

(Jacobia)

(F)

(F)

83

#### Appendix "C" to Report PED23163 Page 11 of 35



# Appendix "C" to Report PED23163 Page 12 of 35



# Appendix "C" to Report PED23163 Page 13 of 35



# Appendix "C" to Report PED23163 Page 14 of 35



# Appendix "C" to Report PED23163 Page 15 of 35



# Appendix "C" to Report PED23163 Page 16 of 35



# Appendix "C" to Report PED23163 Page 17 of 35



# Appendix "C" to Report PED23163 Page 18 of 35



# Appendix "C" to Report PED23163 Page 19 of 35



# Appendix "C" to Report PED23163 Page 20 of 35



#### Appendix "C" to Report PED23163 Page 21 of 35



Appendix "C" to Report PED23163 Page 22 of 35

#### Issue Date ME / DM / HK JMC 1 : 200 121052 Architects Constructors Managers 200 CENTENNIAL PARKWAY - 3 A122 ISSUED DATE ISSUED 244 544 1 000 WH 2011 244 044 1 000 WH 2011 254 044 1 000 WH 2011 254 044 1 000 WH 2011 255 040 WH 20110WH 200 CENTENNIAL PARKWAY - HAMILTON CALE CRAWINGS URE ONLY CRAWINGS BUILD FOR COMPAGING ON STE SEPORE M TONG AND DIMENSIONS ON STE SEPORE M TONG AND THE SEPORE M TONG AND THE SEPORE 7TH TO 12TH & 13TH FLOORS BUMTED AND VICES UMTED Chambertain Architect Services Linited 467 1 Paladum Way (Unit 1) Burlinghn, Onterio L7M ove CAMADA Chamberlai a care a VENNOUS 2 13TH FLOOR HOH I #**D**}} H (B)) # B }} ••• 8 ×