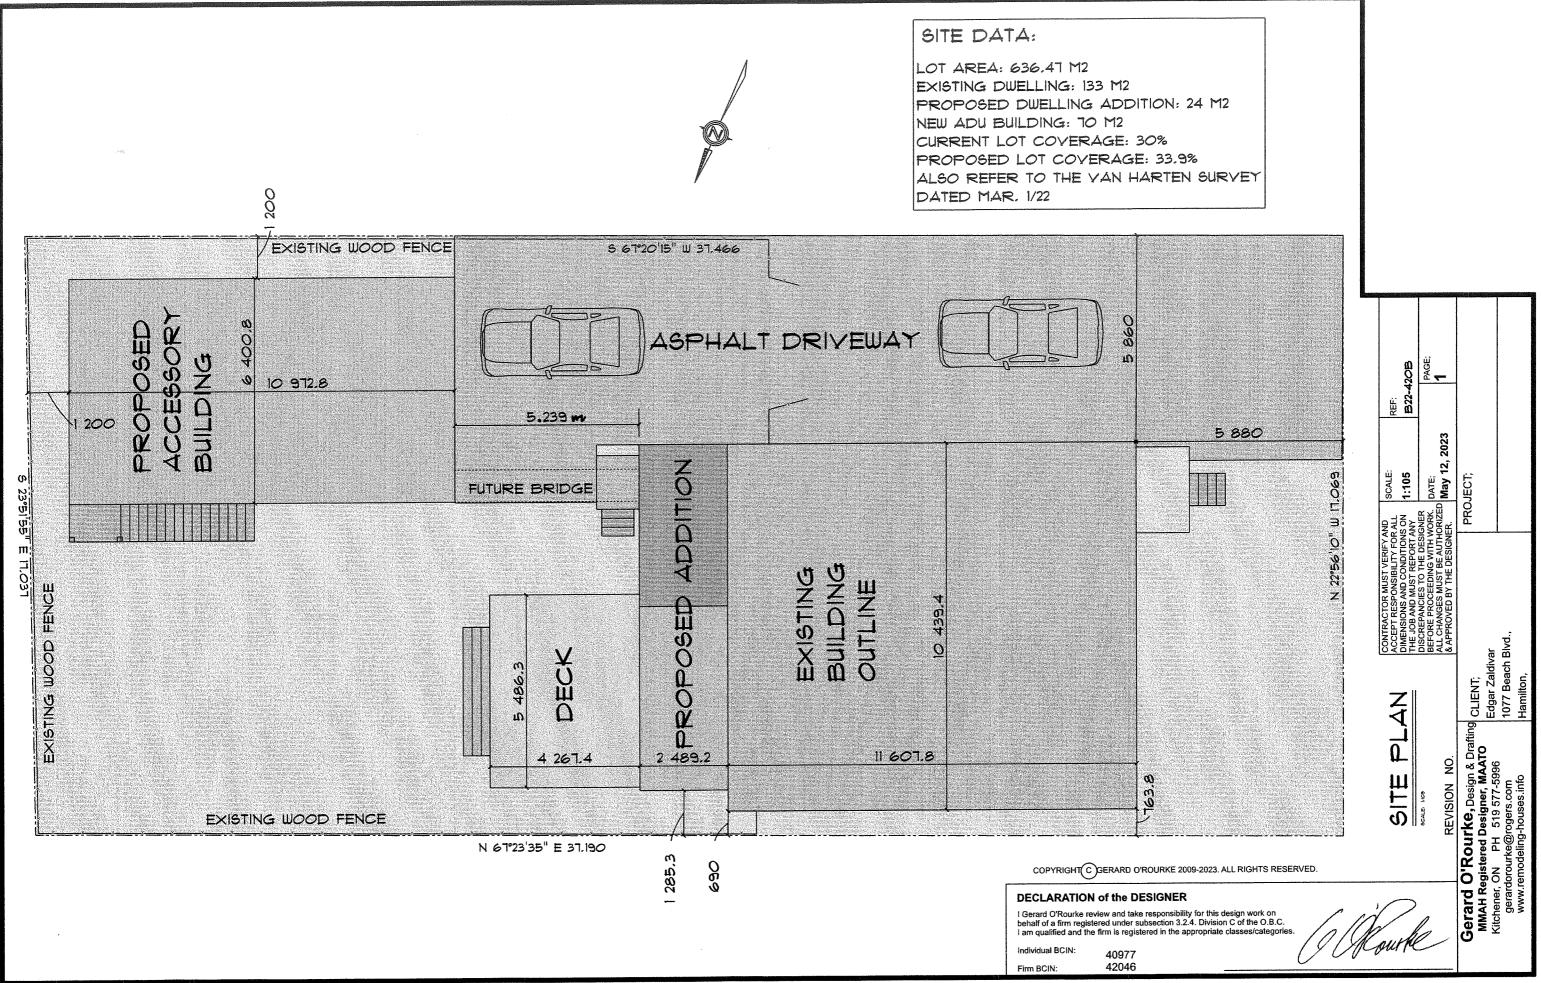

### APPLICANTS: Owner: ALLISON NIELSEN Agent: GERARD O'ROURKE

The following variances are requested:

1. A minimum distance of 5.24m shall be permitted between the rear wall of the principle dwelling and the secondary dwelling unit- detached located in the rear yard instead of the minimum 7.5m separation required.

| 3.1 | Nature and extent of relief applied for:<br>TO CONSTRUCT A NEW DETACHED GARAGE/ADU TO                                                                                                                              |
|-----|--------------------------------------------------------------------------------------------------------------------------------------------------------------------------------------------------------------------|
|     | REPLACE EXIST. GARAGE                                                                                                                                                                                              |
|     | Second Dwelling Unit                                                                                                                                                                                               |
| 3.2 | Why it is not possible to comply with the provisions of the By-law?<br>THE SPACE BETWEEN CHE EXIST. RESIDENCE & THE                                                                                                |
| 3.3 | NEW GARAGE ADU 19 ONLY 5.24 WHERE AS BULAN 6593<br>Is this an application 45(2) of the Planning Act.<br>$\Box$ Yes $\Box$ No REQ. 7.5 m AS PER<br>If yes, please provide an explanation:<br>SECTION 19.(1)2, 1x(a) |

### Proposed:

| Type of Structure | Front Yard<br>Setback | Rear Yard Setback | Side Yard<br>Setbacks | Date of<br>Construction |
|-------------------|-----------------------|-------------------|-----------------------|-------------------------|
| GARAGE AD         | 22.73                 | 1.2               | 1.2                   | 2023                    |
|                   |                       |                   |                       |                         |

### Proposed:

| Type of Structure | Ground Floor Area | Gross Floor Area | Number of Storeys | Height |
|-------------------|-------------------|------------------|-------------------|--------|
| GARAGE/           | 70.2              | 120              | 2                 | 6      |
| /ADU              | ,,,,,,            | 102              |                   |        |
|                   |                   |                  |                   |        |
|                   |                   |                  |                   |        |