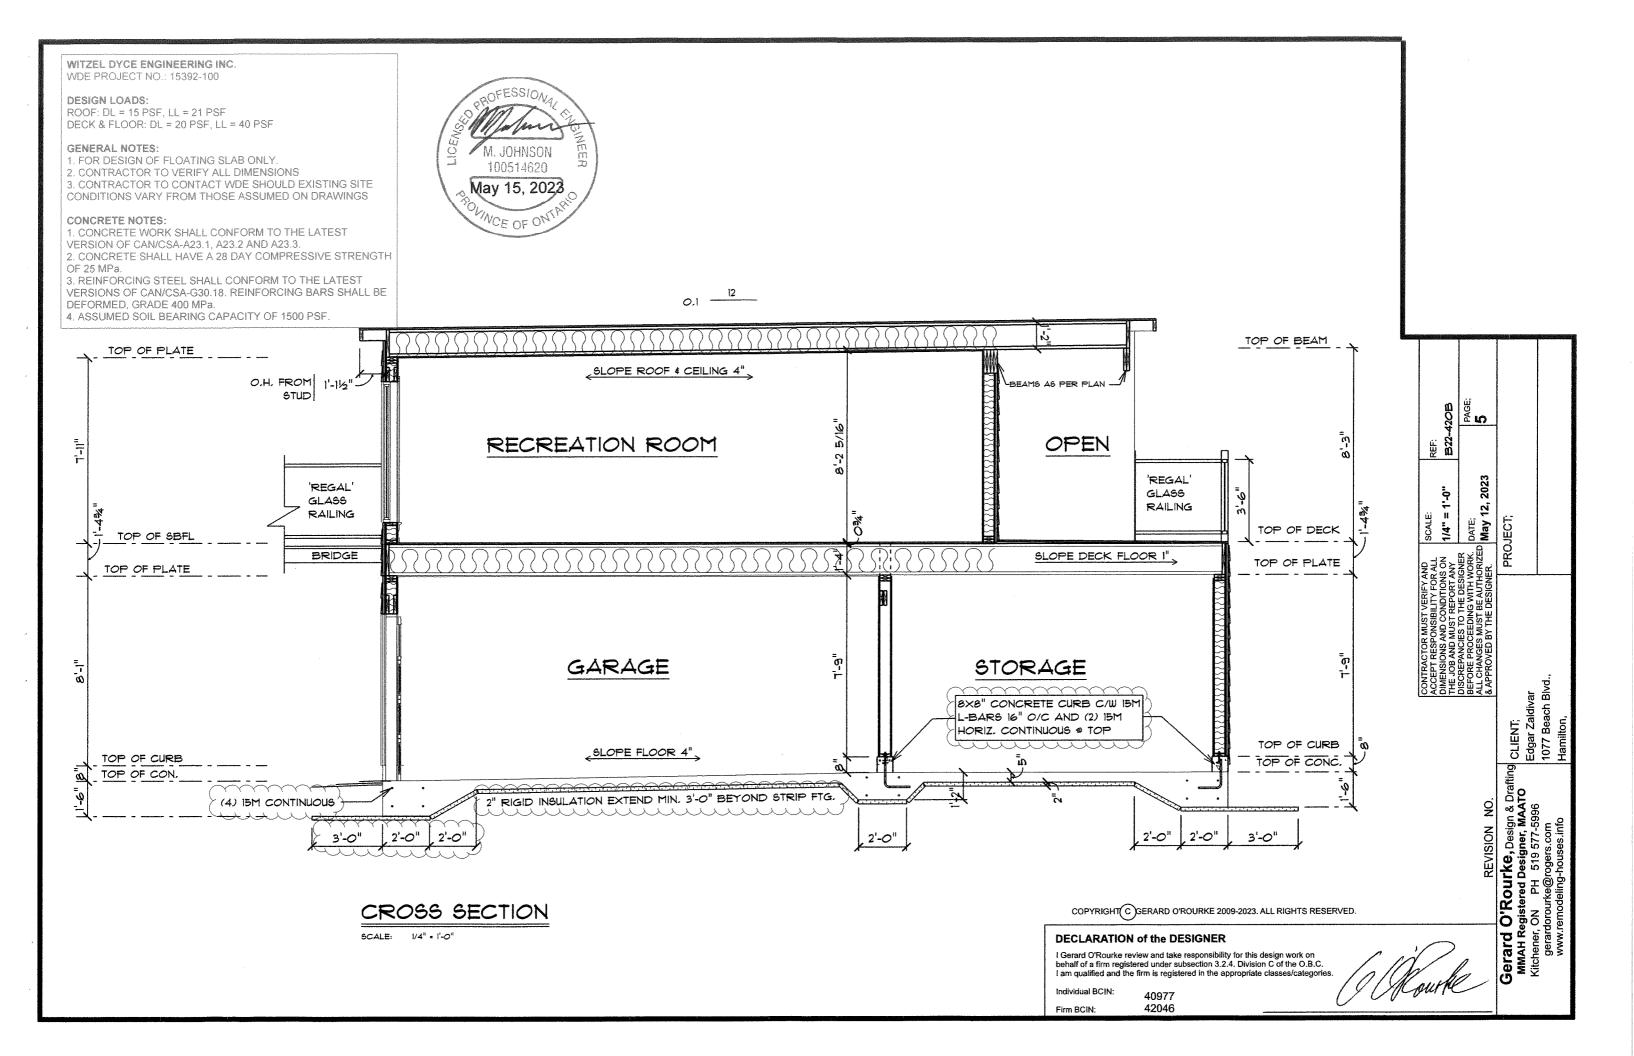

### Existing:

| Type of Structure | Ground Floor Area | Gross Floor Area | Number of Storeys | Height    |
|-------------------|-------------------|------------------|-------------------|-----------|
| RESIDENCE         | 121               | 2004-            | 1/2               | 8+/-      |
| DETACHED          |                   | /                |                   | 7         |
| GARAGE            | 52                | 52               |                   | 3.7 TO BE |
| - 1               |                   | -                |                   | REMAIN    |

### Proposed:

| Type of Structure | Ground Floor Area | Gross Floor Area | Number of Storeys | Height |
|-------------------|-------------------|------------------|-------------------|--------|
| GARAGE/           | 70.2              | 120              | 2                 | 6      |
| /ADU              | ,,,,,,            | 102              |                   |        |
|                   |                   |                  |                   |        |
|                   |                   |                  |                   |        |