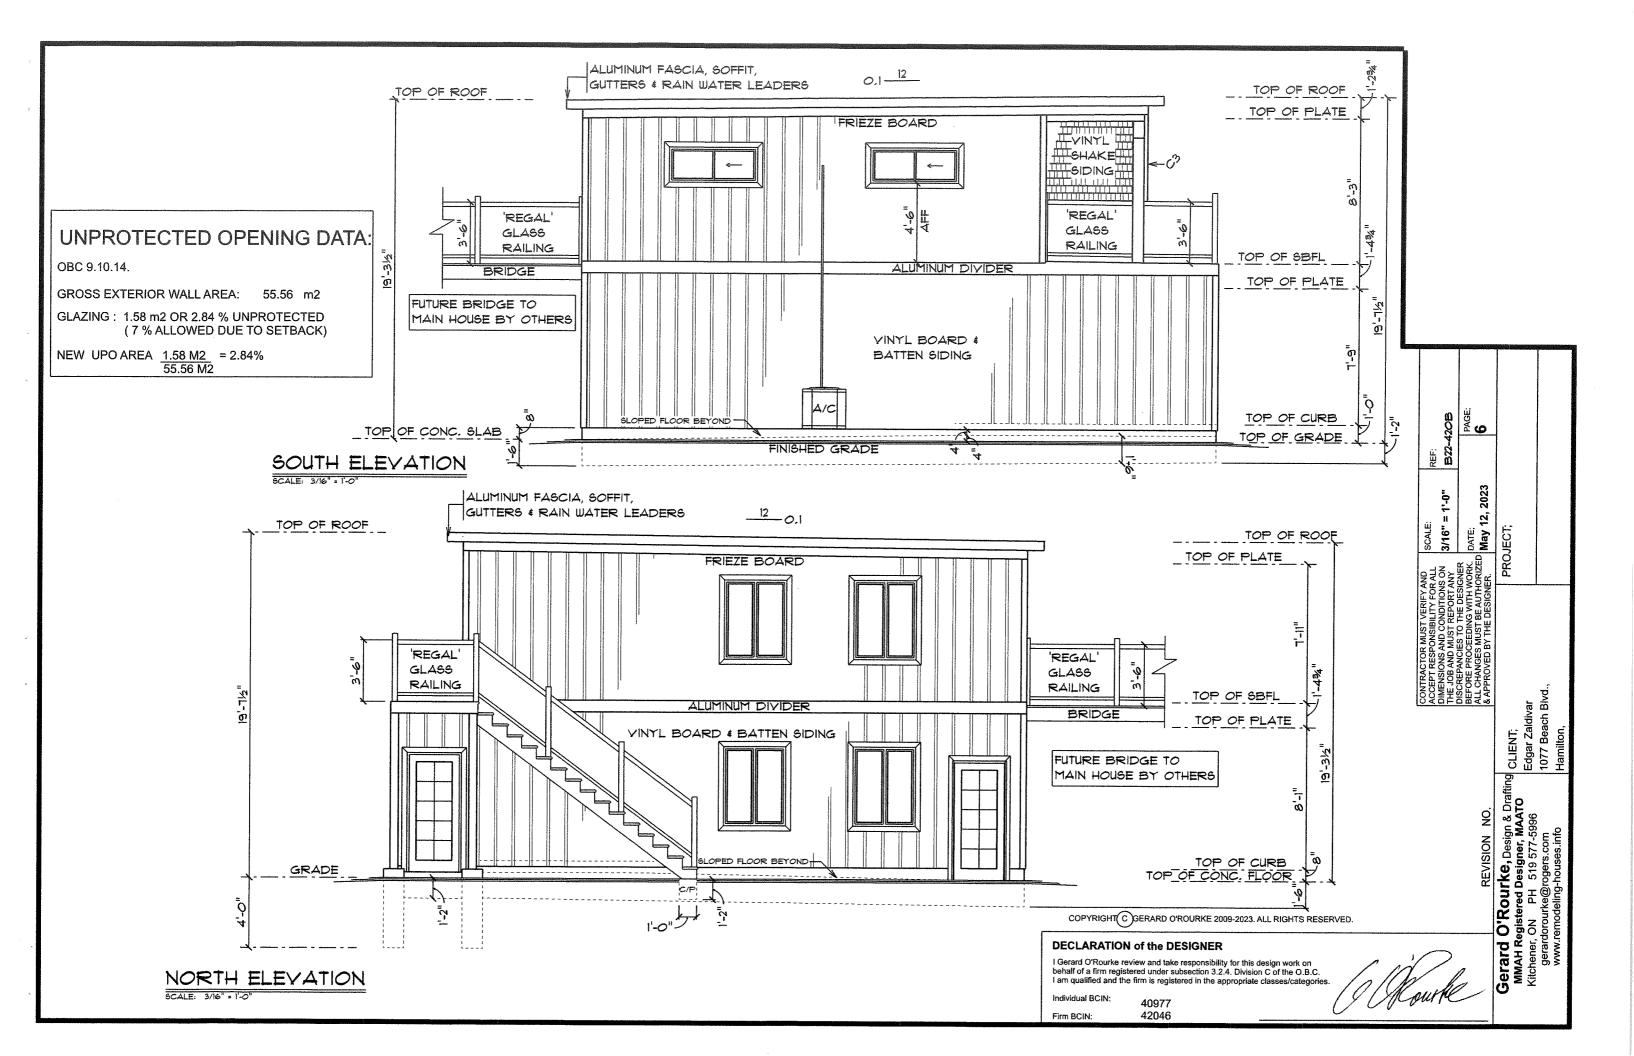

### Existing:

| Type of Structure | Ground Floor Area | Gross Floor Area | Number of Storeys | Height    |
|-------------------|-------------------|------------------|-------------------|-----------|
| RESIDENCE         | 121               | 2004-            | 1/2               | 8+/-      |
| DETACHED          |                   | /                |                   | 7         |
| GARAGE            | 52                | 52               |                   | 3.7 TO BE |
| - 1               |                   | -                |                   | REMAIN    |

### Proposed:

| Type of Structure | Ground Floor Area | Gross Floor Area | Number of Storeys | Height |
|-------------------|-------------------|------------------|-------------------|--------|
| GARAGE/           | 70.2              | 120              | 2                 | 6      |
| /ADU              | ,,,,,,            | 102              |                   |        |
|                   |                   |                  |                   |        |
|                   |                   |                  |                   |        |