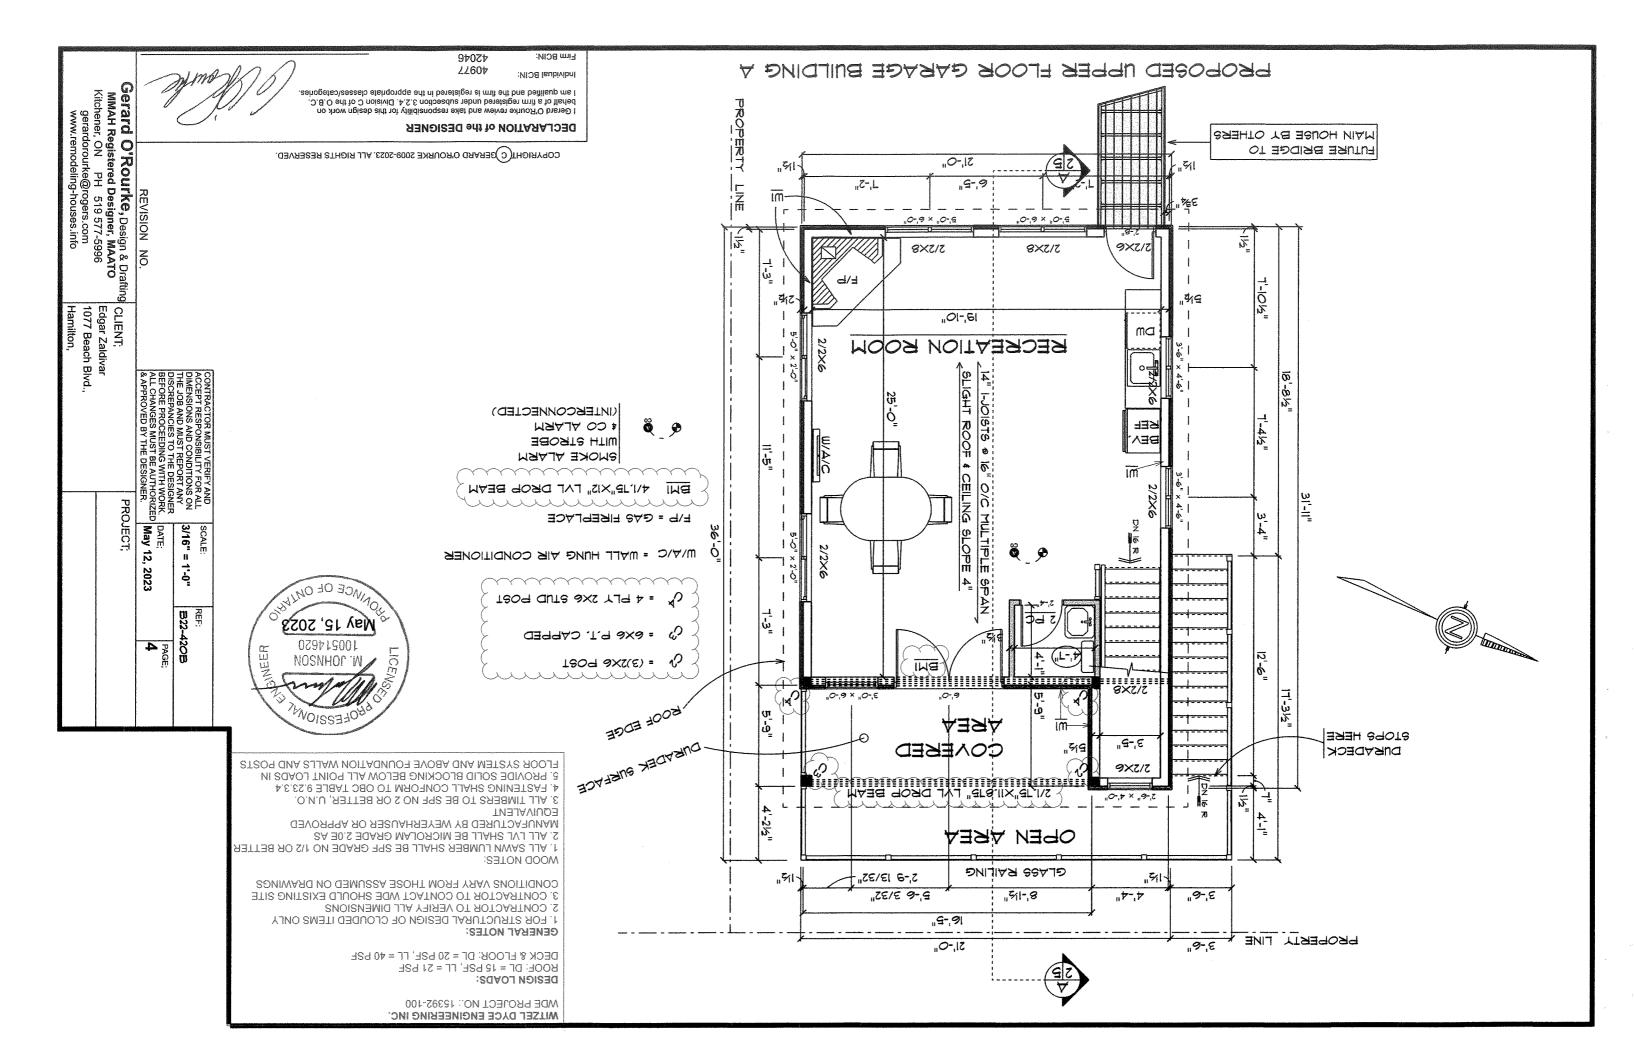

### Proposed:

| Type of Structure | Ground Floor Area | Gross Floor Area | Number of Storeys | Height |
|-------------------|-------------------|------------------|-------------------|--------|
| GARAGE/           | 70.2              | 120              | 2                 | 6      |
| /ADU              | ,,,,,,            | 102              |                   |        |
|                   |                   |                  |                   |        |
|                   |                   |                  |                   |        |

4.8 Proposed use(s) of the subject property (single detached dwelling duplex, retail, factory etc.):

SFD + ADU - DETACHED

4.9 Existing uses of abutting properties (single detached dwelling duplex, retail, factory etc.):