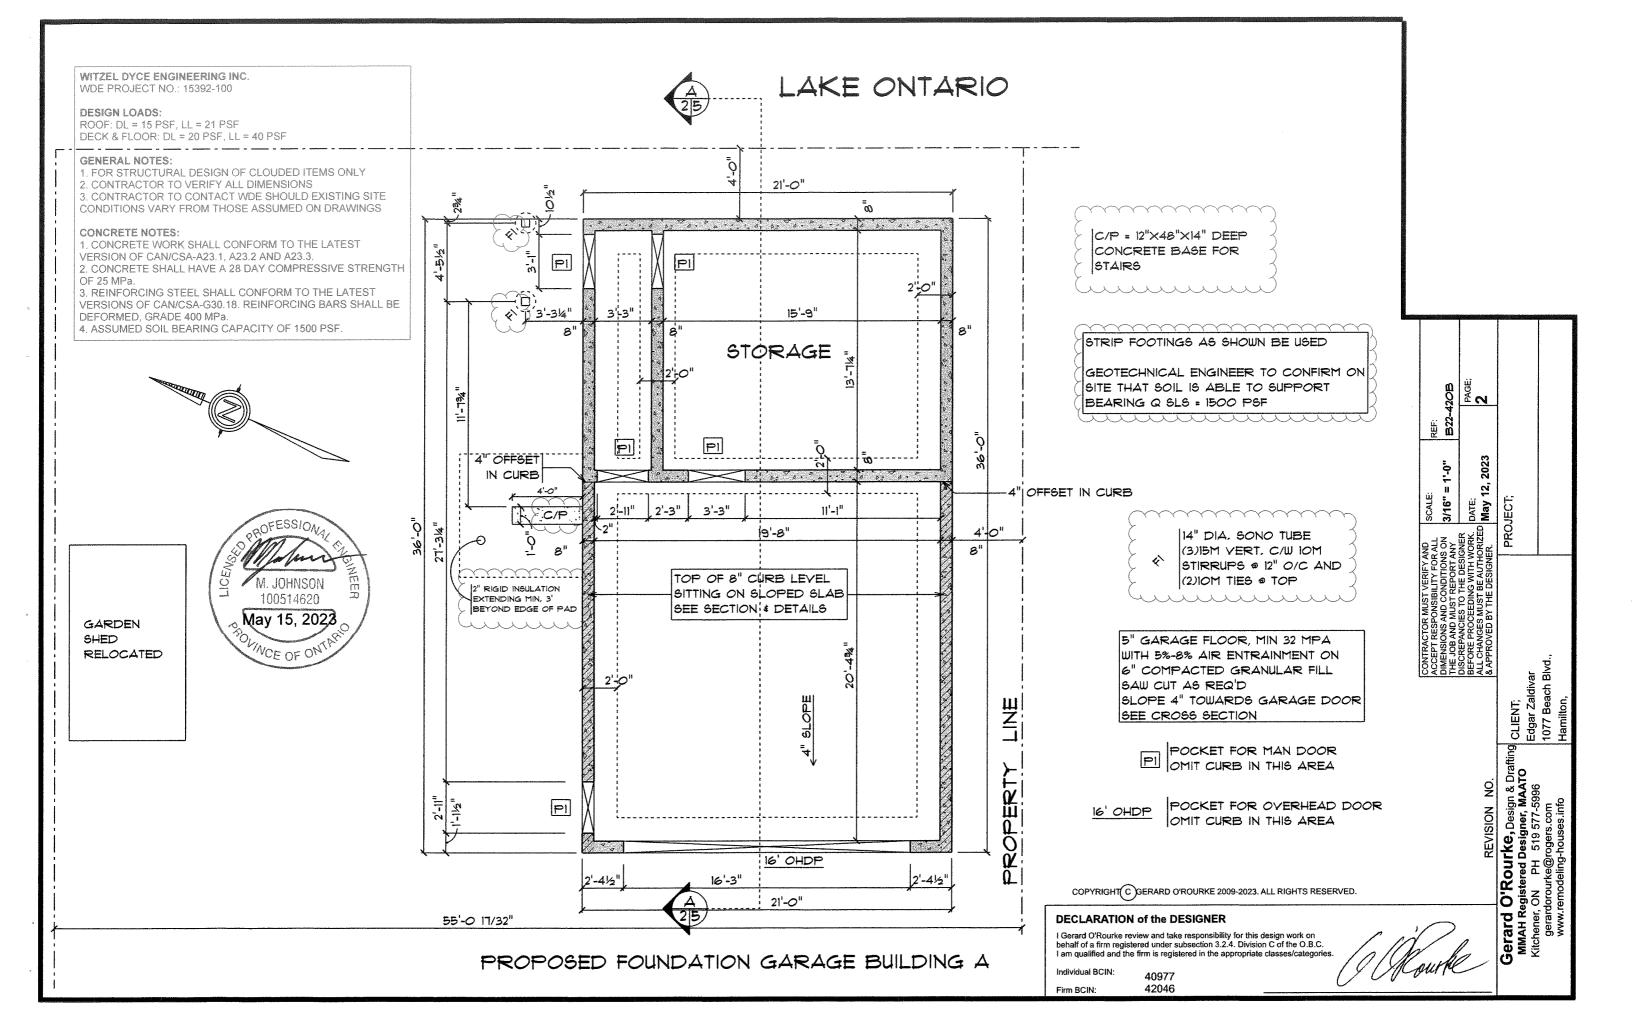

| 3.1 | Nature and extent of relief applied for:<br>TO CONSTRUCT A NEW DETACHED GARAGE/ADU TO                                                                                                                              |
|-----|--------------------------------------------------------------------------------------------------------------------------------------------------------------------------------------------------------------------|
|     | REPLACE EXIST. GARAGE                                                                                                                                                                                              |
|     | Second Dwelling Unit                                                                                                                                                                                               |
| 3.2 | Why it is not possible to comply with the provisions of the By-law?<br>THE SPACE BETWEEN CHE EXIST. RESIDENCE & THE                                                                                                |
| 3.3 | NEW GARAGE ADU 19 ONLY 5.24 WHERE AS BULAN 6593<br>Is this an application 45(2) of the Planning Act.<br>$\Box$ Yes $\Box$ No REQ. 7.5 m AS PER<br>If yes, please provide an explanation:<br>SECTION 19.(1)2, 1x(a) |

### Proposed:

| Type of Structure | Ground Floor Area | Gross Floor Area | Number of Storeys | Height |
|-------------------|-------------------|------------------|-------------------|--------|
| GARAGE/           | 70.2              | 120              | 2                 | 6      |
| /ADU              | ,,,,,,            | 102              |                   |        |
|                   |                   |                  |                   |        |
|                   |                   |                  |                   |        |