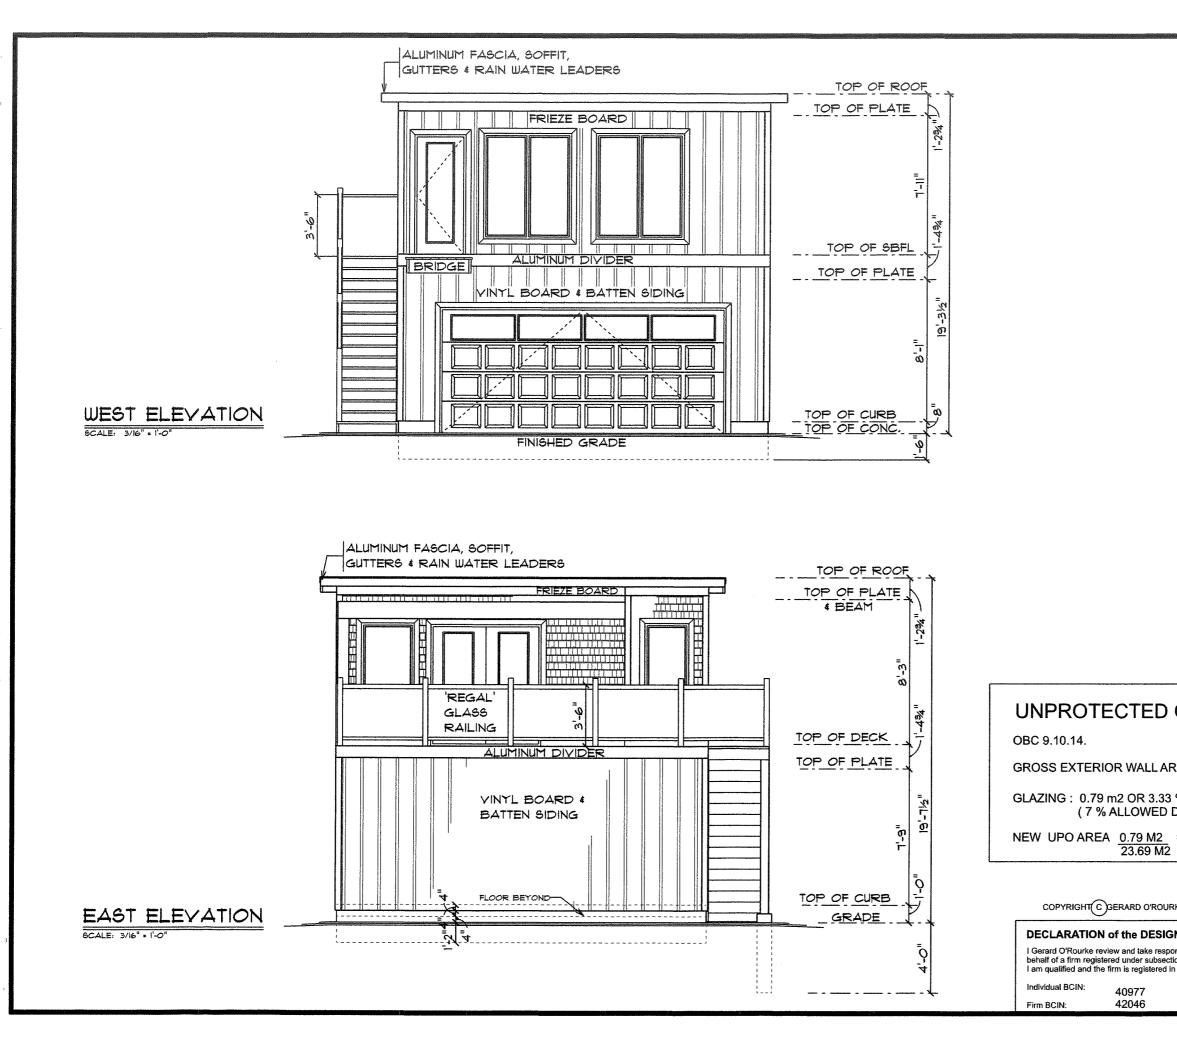

|                                                                                                                                 |    | REF:<br>1-0" B22-420B                                                                                                      | 2023 7                                                                                                                         |                                                                                                               |                                  |
|---------------------------------------------------------------------------------------------------------------------------------|----|----------------------------------------------------------------------------------------------------------------------------|--------------------------------------------------------------------------------------------------------------------------------|---------------------------------------------------------------------------------------------------------------|----------------------------------|
|                                                                                                                                 |    | Y AND<br>DR ALL<br>DNS ON<br>TANY<br>3/16" = 1'-0"                                                                         | SIGNER<br>H WORK. DATE:<br>THORIZED May 12, 2023<br>NER.                                                                       | PROJECT;                                                                                                      |                                  |
|                                                                                                                                 | 1  | CONTRACTOR MUST VERIEY AND<br>ACCEPT RESPONSIBILITY FOR ALL<br>DIMENSIONS AND CONDITIONS ON<br>THE JOB AND MUST REPORT ANY | DISCREPANCIES TO THE DESIGNER<br>BEFORE PROCEEDING WITH WORK.<br>ALL CHANGES MUST BE AUTHORIZED<br>& APPROVED BY THE DESIGNER. | IL                                                                                                            | llvd.,                           |
|                                                                                                                                 |    |                                                                                                                            |                                                                                                                                | 9 CLIENT;<br>Edgar Zaldivar                                                                                   | 1077 Beach Blvd.,<br>Hamilton,   |
| REA: 23.69 m2<br>3 % UNPROTECTED<br>DUE TO SETBACK)<br>= 3.33%<br>2<br>RKE 2009-2023. ALL RIGHTS RESERVED.                      |    |                                                                                                                            | REVISION NO.                                                                                                                   | Gerard O'Rourke, Design & Drafting CLIENT;<br>MMAH Registered Designer, MAATO<br>Kitchener ON PH 519 577-5996 | irke@rogers.cc<br>deling-houses. |
| CONER<br>ponsibility for this design work on<br>stion 3.2.4. Division C of the O.B.C.<br>in the appropriate classes/categories. | ÍA | ourte                                                                                                                      |                                                                                                                                | Gerard O'F<br>MMAH Regist<br>Kitchener ON                                                                     | gerardor<br>www.ren              |