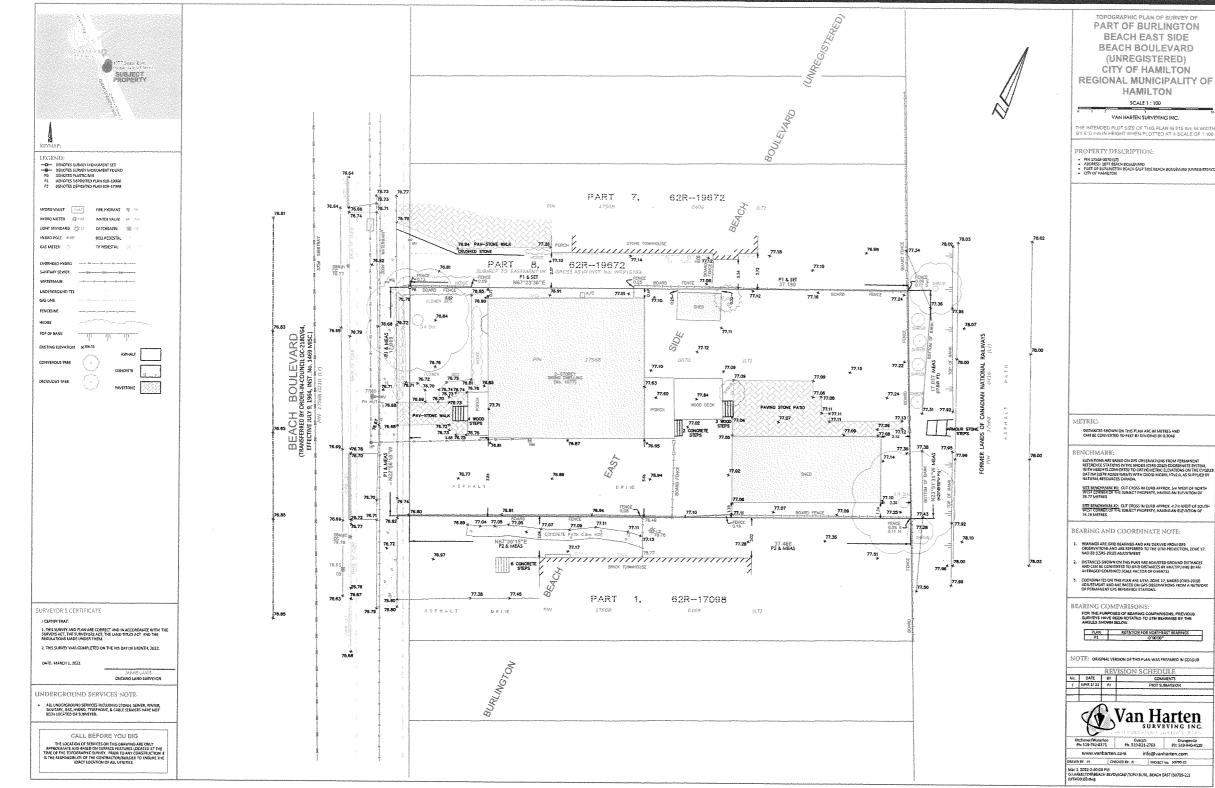

### 2. LOCATION OF SUBJECT LAND

2.1 Complete the applicable sections:

| Municipal Address         | 1077 BEAC | H BLUP. HAMILTON              | JON LOH GZ  |
|---------------------------|-----------|-------------------------------|-------------|
| Assessment Roll Number    |           |                               |             |
| Former Municipality       | BURUNGTON | BEACH EAST SIDE<br>Concession | BEACH BLUD. |
| Lot                       |           | Concession                    |             |
| Registered Plan Number    |           | Lot(s)                        |             |
| Reference Plan Number (s) |           | Part(s)                       |             |

### 4. DESCRIPTION OF SUBJECT LAND AND SERVICING INFORMATION

4.1 Dimensions of Subject Lands:

| Lot Frontage | Lot Depth | Lot Area | Width of Street |
|--------------|-----------|----------|-----------------|
| 17.069       | 37 19     | (34 0.2  | UNKNOWN         |
|              | 51.17     | 007.0M   | SEE ATTACHED    |
|              |           |          | SURVEY          |
|              |           |          |                 |

4.2 Location of all buildings and structures on or proposed for the subject lands: (Specify distance from side, rear and front lot lines)

| Existing:         |                       | SEE ATTAC         | HED DRAWN             | gs <i>e</i> survey      |
|-------------------|-----------------------|-------------------|-----------------------|-------------------------|
| Type of Structure | Front Yard<br>Setback | Rear Yard Setback | Side Yard<br>Setbacks | Date of<br>Construction |
| RESIDENCE         | 5.88 5.82             | 17.41             | 0.69 0.77             | UNKNOUDNI               |
| DEPROFFED         |                       | -                 |                       |                         |
| GARAGE            | 17.0 7-               | 2.15              | 1.13                  | UNKNOWN                 |
|                   |                       |                   |                       |                         |

### Proposed:

| Type of Structure | Front Yard<br>Setback | Rear Yard Setback | Side Yard<br>Setbacks | Date of<br>Construction |
|-------------------|-----------------------|-------------------|-----------------------|-------------------------|
| GARAGE AD         | 22.73                 | 1.2               | 1.2                   | 2023                    |
|                   |                       |                   |                       |                         |