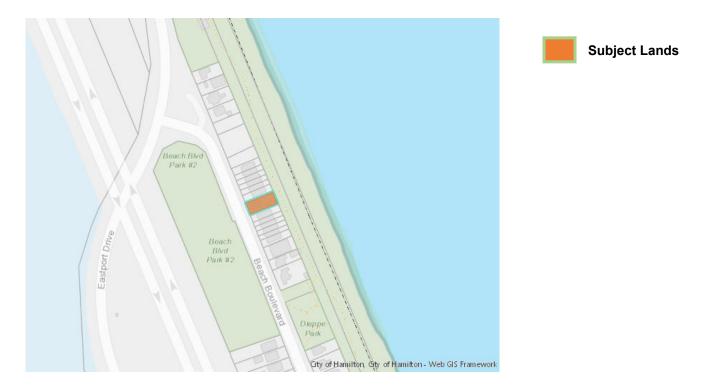

| APPLICATION | HM/A-23:223                 | SUBJECT    | 1077 BEACH BOULEVARD,         |
|-------------|-----------------------------|------------|-------------------------------|
| NO.:        |                             | PROPERTY:  | HAMILTON                      |
| ZONE:       | "H" (Community Shopping and | ZONING BY- | Zoning By-law former City of  |
|             | Commercial and Etc.)        | LAW:       | Hamilton 6593, as Amended 99- |
|             |                             |            | 169                           |

### 2. LOCATION OF SUBJECT LAND

2.1 Complete the applicable sections:

| Municipal Address         | 1077 BEAC | H BLUP. HAMILTON              | JON LOH GZ  |
|---------------------------|-----------|-------------------------------|-------------|
| Assessment Roll Number    |           |                               |             |
| Former Municipality       | BURUNGTON | BEACH EAST SIDE<br>Concession | BEACH BLUD. |
| Lot                       |           | Concession                    |             |
| Registered Plan Number    |           | Lot(s)                        |             |
| Reference Plan Number (s) |           | Part(s)                       |             |