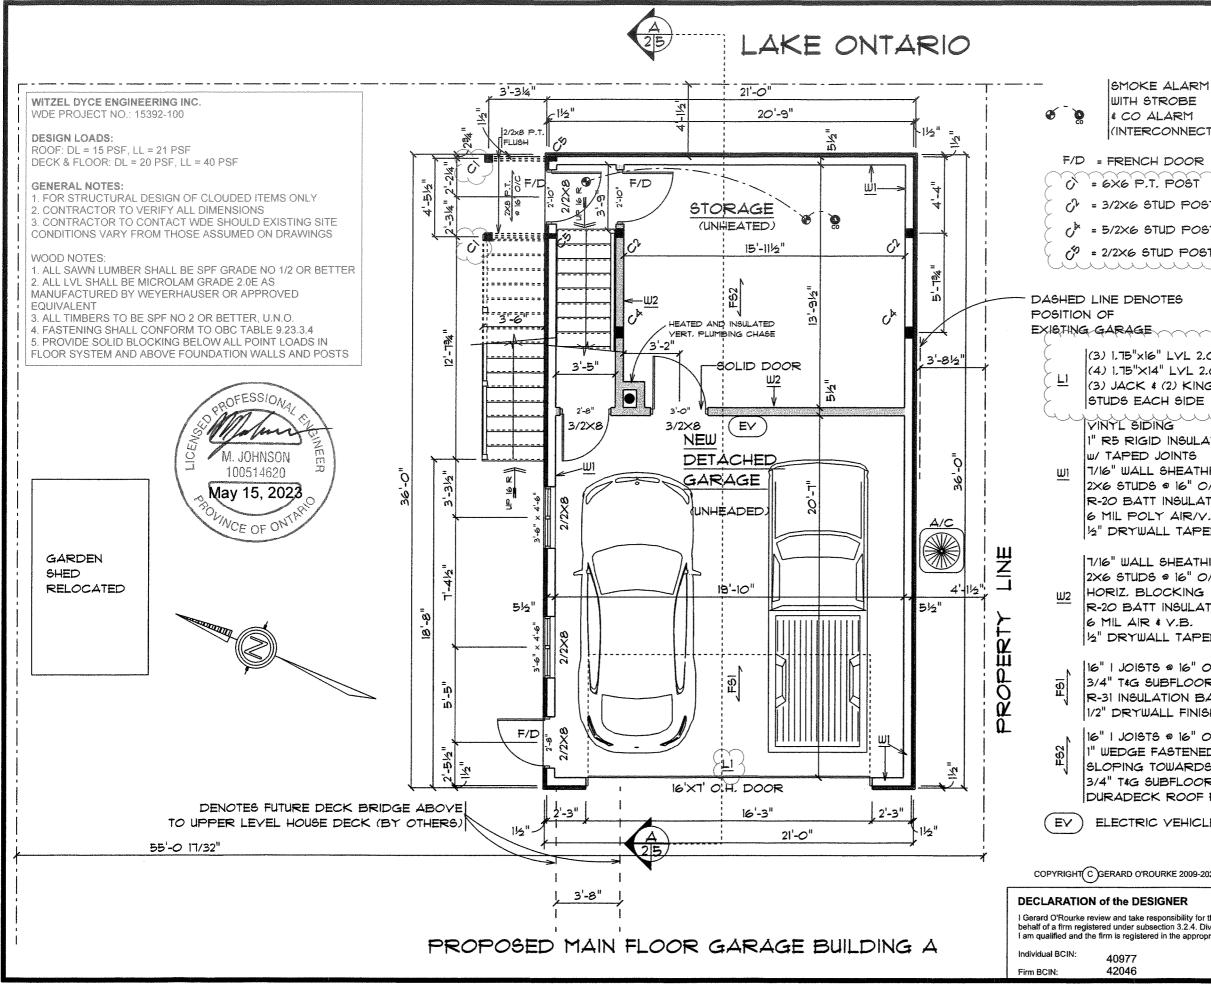

| 3.1 | Nature and extent of relief applied for:<br>TO CONSTRUCT A NEW DETACHED GARAGE/ADU TO                                                                                                                              |
|-----|--------------------------------------------------------------------------------------------------------------------------------------------------------------------------------------------------------------------|
|     | REPLACE EXIST. GARAGE                                                                                                                                                                                              |
|     | Second Dwelling Unit                                                                                                                                                                                               |
| 3.2 | Why it is not possible to comply with the provisions of the By-law?<br>THE SPACE BETWEEN CHE EXIST. RESIDENCE & THE                                                                                                |
| 3.3 | NEW GARAGE ADU 19 ONLY 5.24 WHERE AS BULAN 6593<br>Is this an application 45(2) of the Planning Act.<br>$\Box$ Yes $\Box$ No REQ. 7.5 m AS PER<br>If yes, please provide an explanation:<br>SECTION 19.(1)2, 1x(a) |

4.2 Location of all buildings and structures on or proposed for the subject lands: (Specify distance from side, rear and front lot lines)

| Existing:         |                       | SEE ATTAC         | HED DRAWN             | gs <i>e</i> survey      |
|-------------------|-----------------------|-------------------|-----------------------|-------------------------|
| Type of Structure | Front Yard<br>Setback | Rear Yard Setback | Side Yard<br>Setbacks | Date of<br>Construction |
| RESIDENCE         | 5.88 5.82             | 17.41             | 0.69 0.77             | UNKNOUDNI               |
| DEPROFFED         |                       | -                 |                       |                         |
| GARAGE            | 17.0 7-               | 2.15              | 1.13                  | UNKNOWN                 |
|                   |                       |                   |                       |                         |

### Proposed:

| Type of Structure | Front Yard<br>Setback | Rear Yard Setback | Side Yard<br>Setbacks | Date of<br>Construction |
|-------------------|-----------------------|-------------------|-----------------------|-------------------------|
| GARAGE AD         | 22.73                 | 1.2               | 1.2                   | 2023                    |
|                   |                       |                   |                       |                         |

### Existing:

| Type of Structure | Ground Floor Area | Gross Floor Area | Number of Storeys | Height    |
|-------------------|-------------------|------------------|-------------------|-----------|
| RESIDENCE         | 121               | 2004-            | 1/2               | 8+/-      |
| DETACHED          |                   | /                |                   | 7         |
| GARAGE            | 52                | 52               |                   | 3.7 TO BE |
| - 1               |                   | -                |                   | REMAIN    |

### Proposed:

| Type of Structure | Ground Floor Area | Gross Floor Area | Number of Storeys | Height |
|-------------------|-------------------|------------------|-------------------|--------|
| GARAGE/           | 70.2              | 120              | 2                 | 6      |
| /ADU              | ,,,,,,            | 102              |                   |        |
|                   |                   |                  |                   |        |
|                   |                   |                  |                   |        |