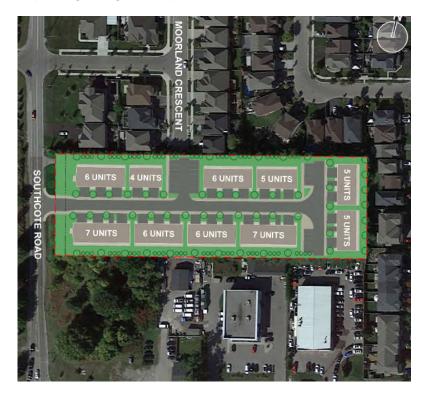

#### **Proposal**

Consultations between the Applicant and the City of Hamilton on an intensified development project for the Site began in September 2022 and included a Development Review Team Meeting in October 2022. The Applicant filed private official plan and zoning by-law amendment applications with the City on December 23, 2023 and these applications were deemed complete by the City as of January 20, 2023.

The Applicant's proposal consists of ten (10) 3-storey townhouse blocks containing a total of 57 dwelling units fronting onto a common private condominium roadway that will be accessed off of Southcote Road. The 57 proposed dwelling units include a combination of two-bedroom units and three-bedroom units. 114 resident parking spaces are proposed to be provided in attached

garages and driveways for the townhouse dwellings with an additional 23 visitor parking spaces provided by surface parking along the proposed common element condominium road.

To facilitate this proposal, the Applicant sought the following through its private applications: