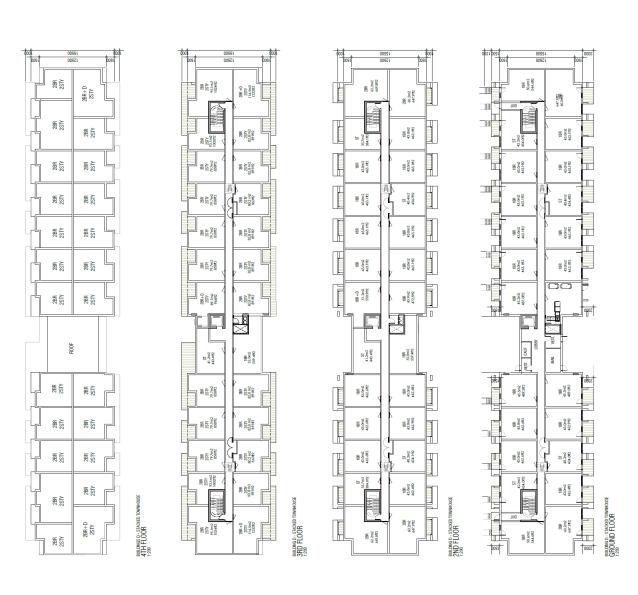

Appendix "B" to Report PED23226 Page 5 of 34



### Appendix "B" to Report PED23226 Page 6 of 34





### Appendix "B" to Report PED23226 Page 7 of 34





### Appendix "B" to Report PED23226 Page 8 of 34





### Appendix "B" to Report PED23226 Page 9 of 34



### Appendix "B" to Report PED23226 Page 10 of 34



### Appendix "B" to Report PED23226 Page 11 of 34



### Appendix "B" to Report PED23226 Page 12 of 34



### Appendix "B" to Report PED23226 Page 13 of 34



### Appendix "B" to Report PED23226 Page 14 of 34



### Appendix "B" to Report PED23226 Page 15 of 34







### Appendix "B" to Report PED23226 Page 16 of 34







### Appendix "B" to Report PED23226 Page 17 of 34











BUILDING C TYPICAL (6TH-13TH) FLOOR 1200

### Appendix "B" to Report PED23226 Page 18 of 34







### Appendix "B" to Report PED23226 Page 19 of 34







### Appendix "B" to Report PED23226 Page 20 of 34













| I                                       | _ |
|-----------------------------------------|---|
|                                         |   |
| - 85                                    |   |
| ×                                       |   |
|                                         |   |
|                                         |   |
| 100000                                  |   |
|                                         |   |
|                                         |   |
|                                         |   |
|                                         |   |
|                                         |   |
|                                         |   |
|