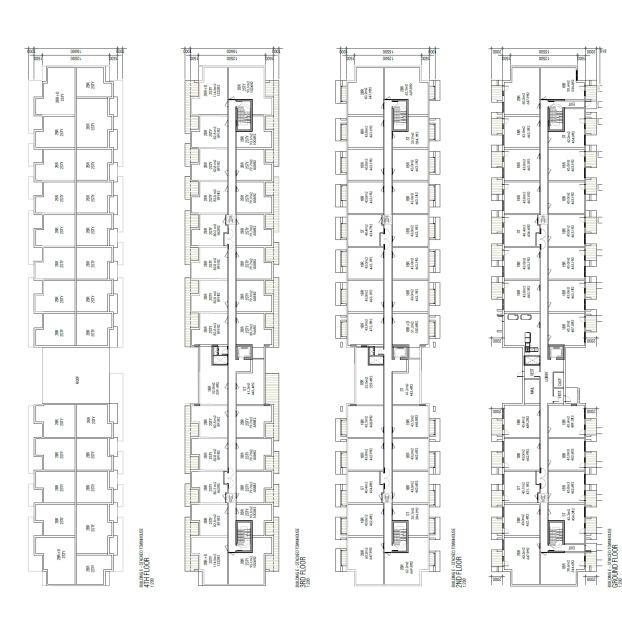

ndix "B" to Report PED23226 Page 6 of 34





### Appendix "B" to Report PED23226 Page 7 of 34





### Appendix "B" to Report PED23226 Page 8 of 34





### Appendix "B" to Report PED23226 Page 9 of 34



### Appendix "B" to Report PED23226 Page 10 of 34



### Appendix "B" to Report PED23226 Page 11 of 34



### Appendix "B" to Report PED23226 Page 12 of 34



### Appendix "B" to Report PED23226 Page 13 of 34



### Appendix "B" to Report PED23226 Page 14 of 34



### Appendix "B" to Report PED23226 Page 15 of 34







### Appendix "B" to Report PED23226 Page 16 of 34







### Appendix "B" to Report PED23226 Page 17 of 34











BUILDING C TYPICAL (6TH-13TH) FLOOR 1200

### Appendix "B" to Report PED23226 Page 18 of 34







### Appendix "B" to Report PED23226 Page 19 of 34







### Appendix "B" to Report PED23226 Page 20 of 34













| I                                       | _ |
|-----------------------------------------|---|
|                                         |   |
| - 85                                    |   |
| ×                                       |   |
|                                         |   |
|                                         |   |
| 100000                                  |   |
|                                         |   |
|                                         |   |
|                                         |   |
|                                         |   |
|                                         |   |
|                                         |   |
|                                         |   |
| - 85