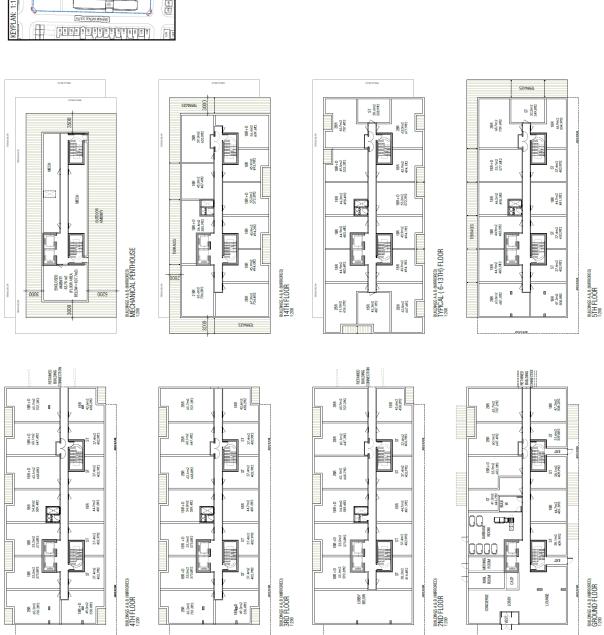

### Appendix "B" to Report PED23226 Page 17 of 34

BUILDING C TYPICAL (6TH-13TH) FLOOR 1200

BULDING F - TOWNHOU 2ND FLOOR 1200