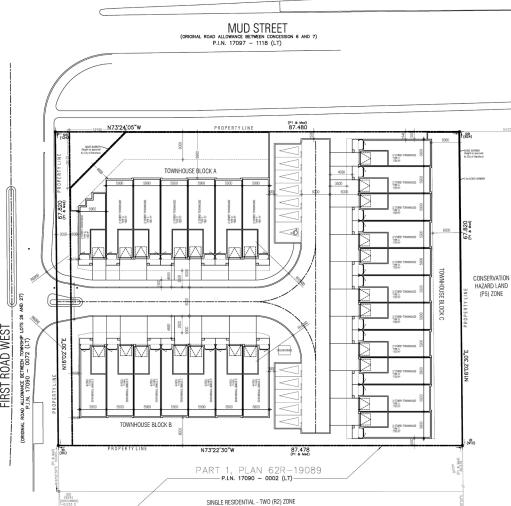

## Appendix "D" to Report PED23233 Page 1 of 1

A.101 - Site Plan & Statistics A.301 - Townhouse Floor Plans 1 A.302 - Townhouse Floor Plans 2 A 401 - Block A Flevations A.402 - Block B Elevations A.403 - Block C Elevations Legal and Engineering Surveys 69 John Street South, Suite 230 CONCESSION 7 Hamilton, Ontario L&N 2B9 GEOGRAPHIC TOWNSHIP OF SALTFLEET FIRST ROAD WEST Tel: (905) 527-8559 Fax (905) 527-0032 IN THE CITY OF HAMILTON F-MAIL; admin@atmclaren.com REGIONAL MUNICIPALITY OF HAMILTON . ALL WORK INVOLVED IN THE CONSTRUCTION, RELOCATION, REPAIR OR MUNICIPAL SERVICES FOR THE PROJECT SHALL BE TO THE SATISFACTION OF THE DIRECTOR OF THE ABBITS A RANGE AND EXCURRENT SPECIAL TREATMENT OF THE ABBITS AND ABBITS ABB A ALL DEVENUES FOR PROPERTY LIKES FOR THE RISST 7 Sts SHALL BE WITHOUT SENDENCES.

## 256 FIRST ROAD WEST

| B.Graziani<br>RL<br>SH |  |
|------------------------|--|
|                        |  |
| SH                     |  |
|                        |  |
|                        |  |
| APR.22.2022            |  |
| 1973.22                |  |
|                        |  |

1:250

A101

TITLEBLOCK SIZE: 610 x 900