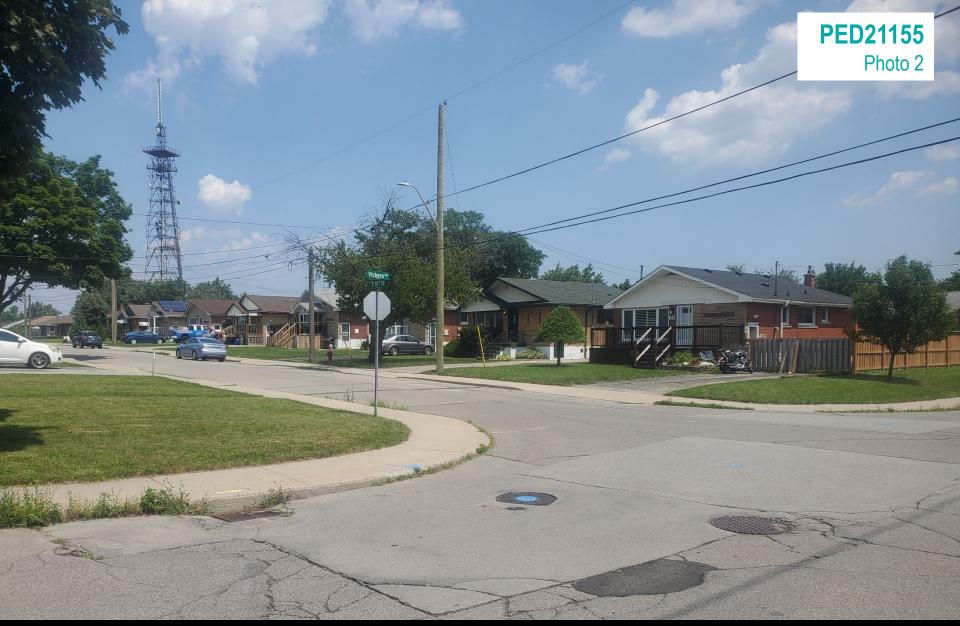

# PED21155 Appendix B

Subject Property looking east towards Upper Wentworth Street at Jellicoe Court

Northeast corner of Subject Property looking towards Vickers Road and East 19th Street

Jellicoe Court looking south (subject property to the west)