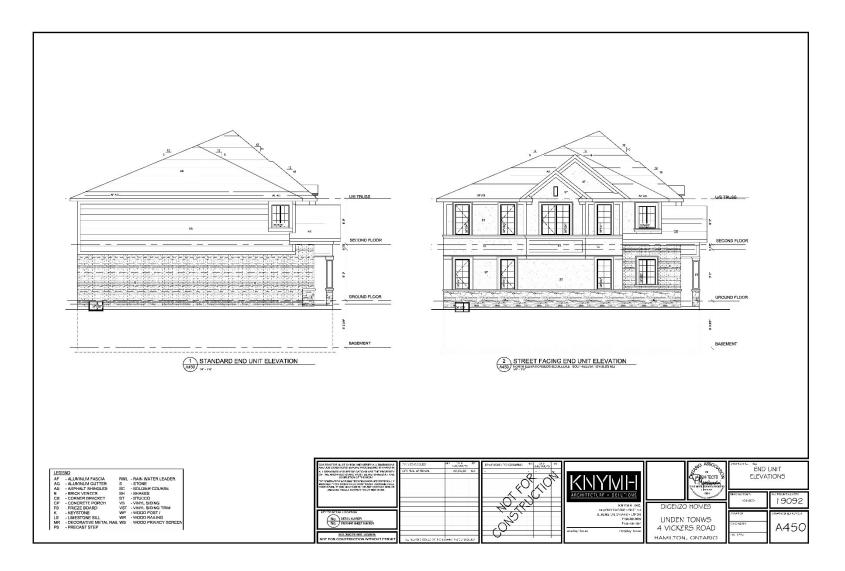

# PED21155- (25T-202004)

Application for Approval of a Draft Plan of Subdivision for Lands Located at 4 Vickers Road, Hamilton

Presented by: Mark Andrews

Appendix A

SUBJECT PROPERTY

4 Vic

4 Vickers Road, Hamilton