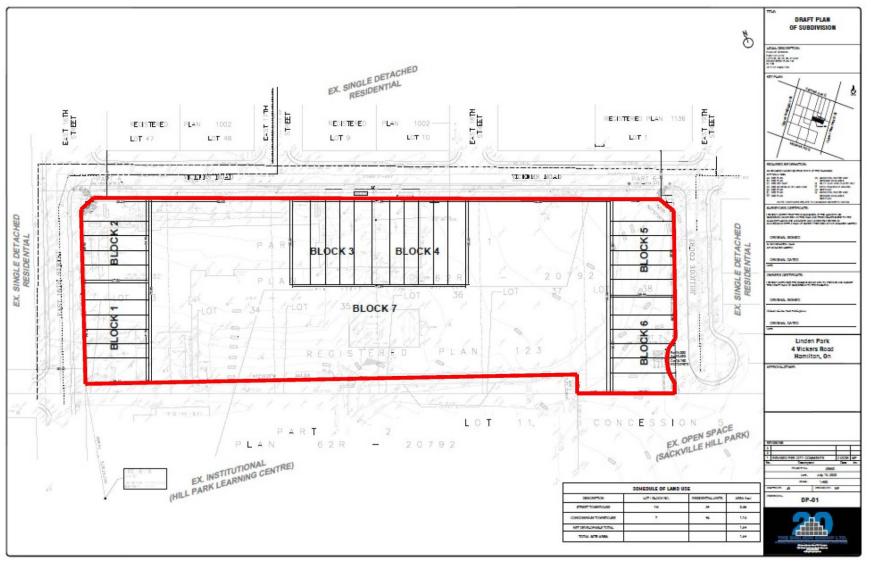

# PED21155- (25T-202004)

Application for Approval of a Draft Plan of Subdivision for Lands Located at 4 Vickers Road, Hamilton

Presented by: Mark Andrews

Appendix A

SUBJECT PROPERTY

4 Vic

4 Vickers Road, Hamilton