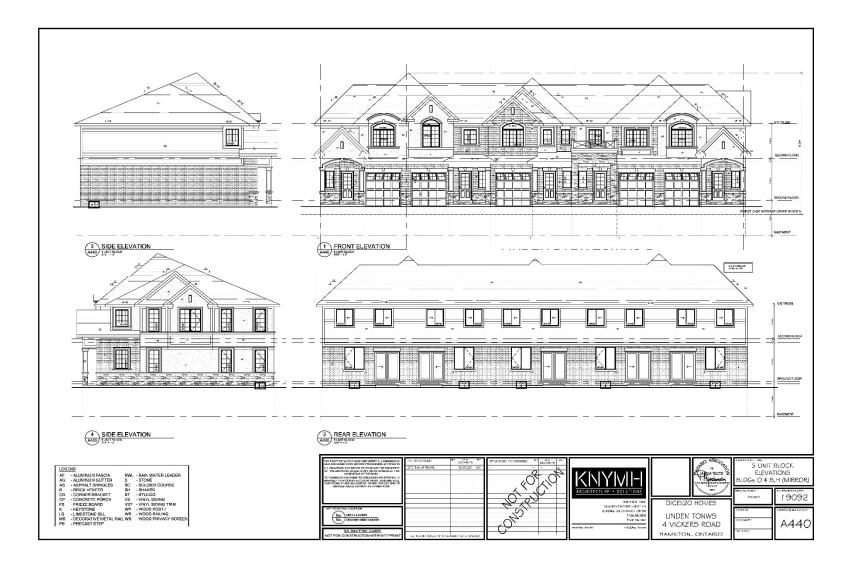

# PED21155- (25T-202004)

Application for Approval of a Draft Plan of Subdivision for Lands Located at 4 Vickers Road, Hamilton

Presented by: Mark Andrews

Appendix A

SUBJECT PROPERTY

4 Vic

4 Vickers Road, Hamilton