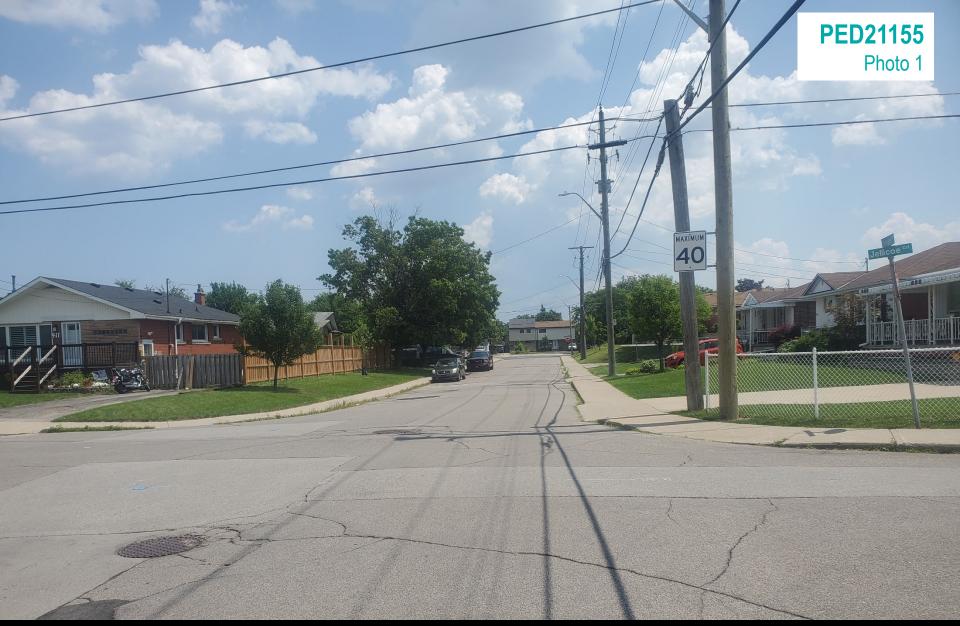

# PED21155 Appendix B

Subject Property looking east towards Upper Wentworth Street at Jellicoe Court

Northeast corner of Subject Property looking towards Vickers Road and East 19th Street

Jellicoe Court looking south (subject property to the west)