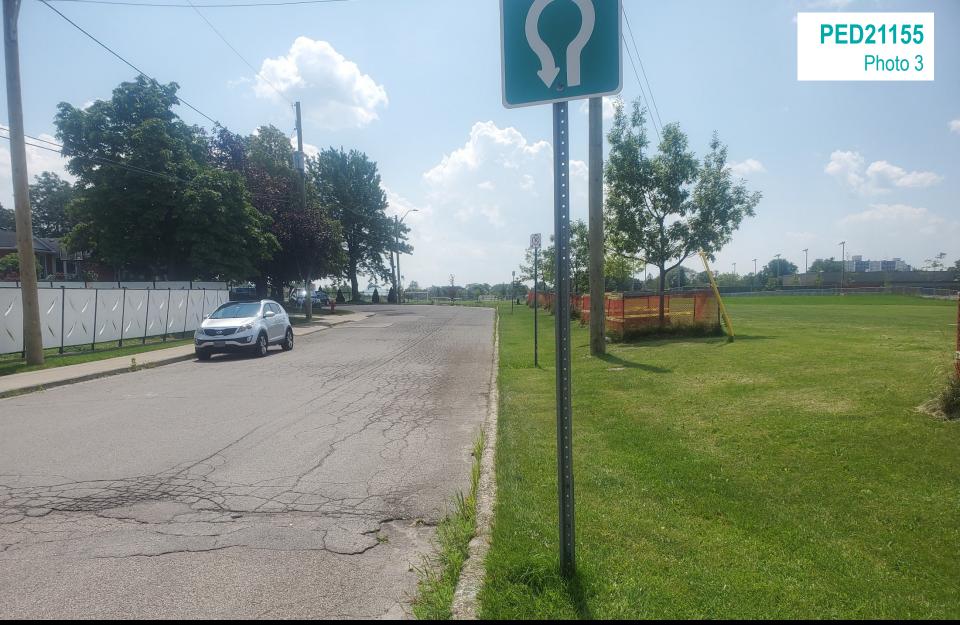

Vickers Road looking west from Jellicoe Court (subject property to the south)

Subject Property looking southwest towards Hillpark Learning Centre (from Vickers Road and East 19th Street)

Subject Property looking west from Jellicoe Court