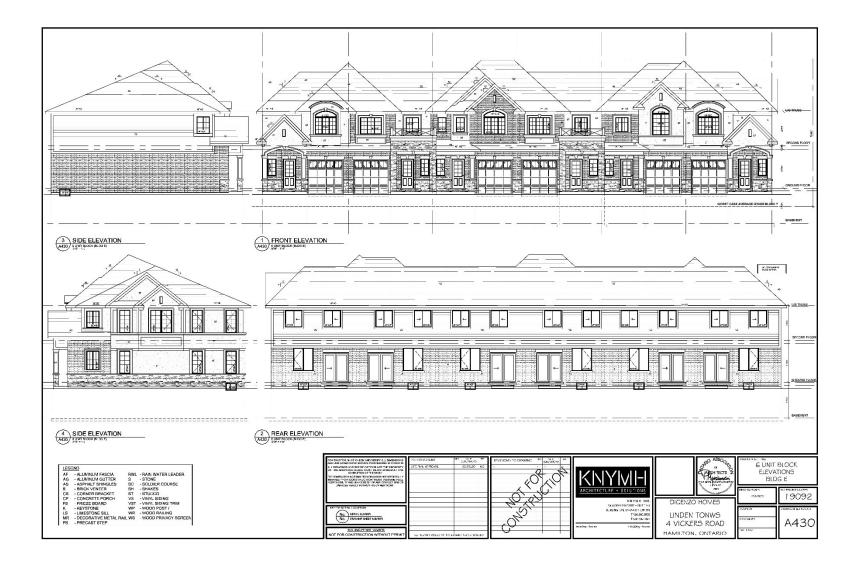

# PED21155- (25T-202004)

Application for Approval of a Draft Plan of Subdivision for Lands Located at 4 Vickers Road, Hamilton

Presented by: Mark Andrews

Appendix A

SUBJECT PROPERTY

4 Vic

4 Vickers Road, Hamilton