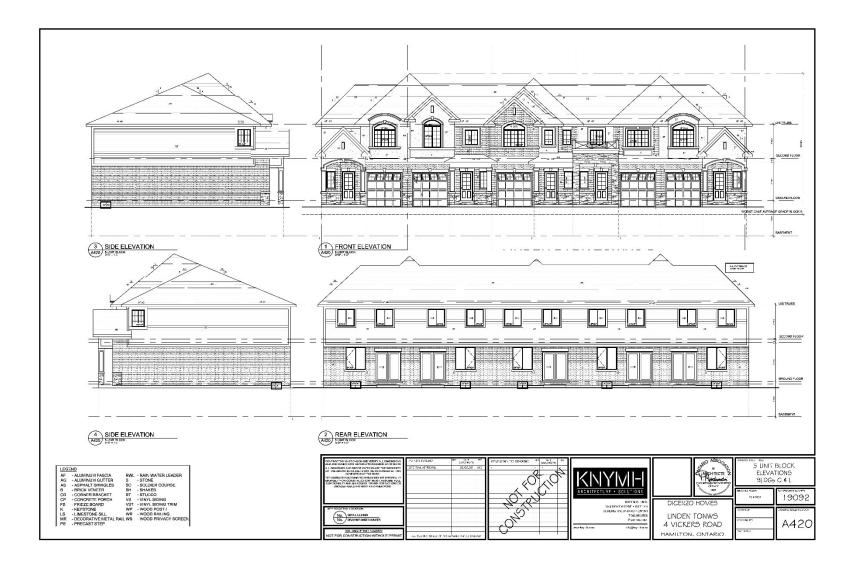

# PED21155- (25T-202004)

Application for Approval of a Draft Plan of Subdivision for Lands Located at 4 Vickers Road, Hamilton

Presented by: Mark Andrews

Appendix A

SUBJECT PROPERTY

4 Vic

4 Vickers Road, Hamilton