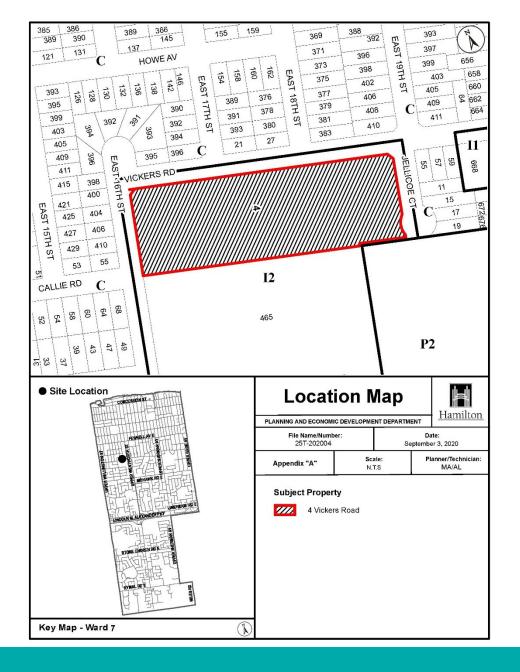

# PED21155- (25T-202004)

Application for Approval of a Draft Plan of Subdivision for Lands Located at 4 Vickers Road, Hamilton

Presented by: Mark Andrews

Appendix A

SUBJECT PROPERTY

4 Vic

4 Vickers Road, Hamilton