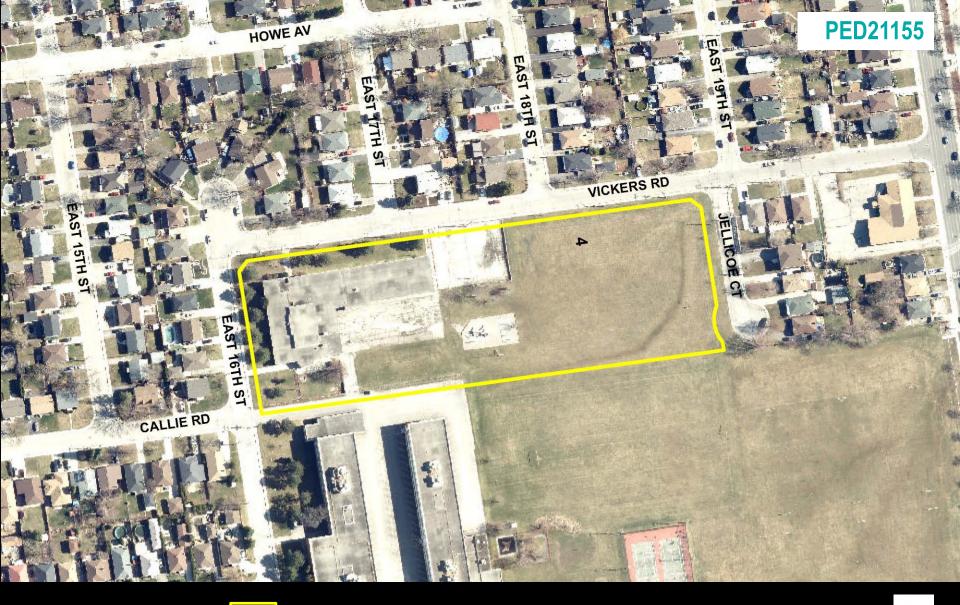

# PED21155- (25T-202004)

Application for Approval of a Draft Plan of Subdivision for Lands Located at 4 Vickers Road, Hamilton

Presented by: Mark Andrews

Appendix A

SUBJECT PROPERTY

4 Vic

4 Vickers Road, Hamilton