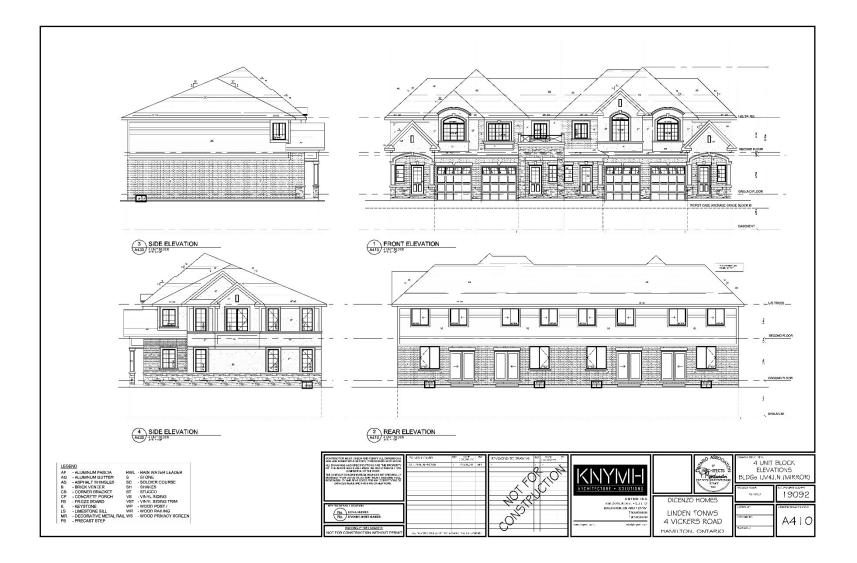

# PED21155- (25T-202004)

Application for Approval of a Draft Plan of Subdivision for Lands Located at 4 Vickers Road, Hamilton

Presented by: Mark Andrews

Appendix A

SUBJECT PROPERTY

4 Vic

4 Vickers Road, Hamilton