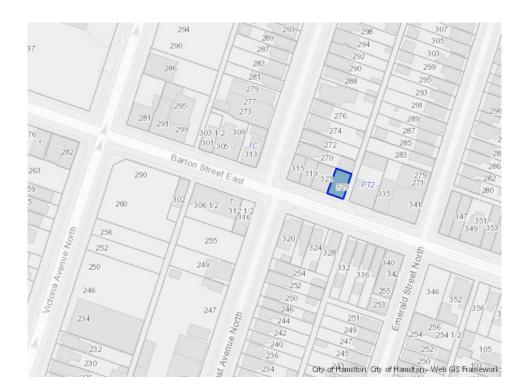

| APPLICATION | HM/A-23:260                 | SUBJECT    | 325 Barton St E, Hamilton          |
|-------------|-----------------------------|------------|------------------------------------|
| NO.:        |                             | PROPERTY:  |                                    |
| ZONE:       | "C5a" (Mixed Use Medium     | ZONING BY- | Zoning By-law City of Hamilton 05- |
|             | Density – Pedestrian Focus) | LAW:       | 200, as Amended 17-240             |

Subject Lands

DATED: November 21, 2023

Jamila Sheffield, Secretary-Treasurer Committee of Adjustment Information respecting this application is being collected under the authority of the Planning Act, R.S.O., 1990, c. P. 13. All comments and opinions submitted to the City of Hamilton on this matter, including the name, address, and contact information of persons submitting comments and/or opinions, will become part of the public record and will be made available to the Applicant and the general public, and may include posting electronic versions.

RE: Application for Minor Variance

325 Barton Street East City of Hamilton

Evans Planning acts on behalf of 14832621 Ontario Inc., the owner of the property located at 325 Barton Street East in the City of Hamilton (the subject property). The subject property is located on the north side of Barton Street East, in between Emerald Street North and East Avenue North; it is currently vacant. We herewith submit to the Committee of Adjustment the enclosed application for a Minor Variance to permit the construction of a new four-storey mixed-use building with 9 purpose-built rental residential units and a ground floor commercial space, as well as two on-site parking spaces.