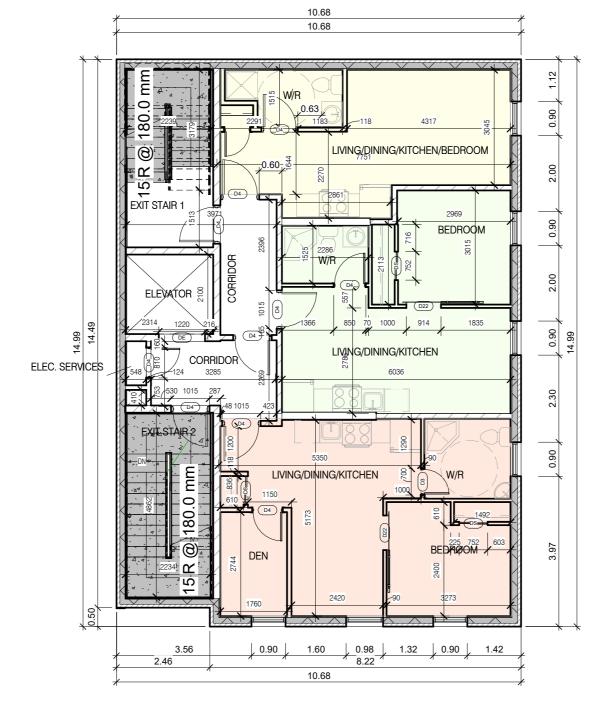

 ECB
 AA

 SCALE:
 PROJECT NO:

 1:100
 23012

D1.0

GROUND SCALE: 1:100

| ,                      | AREA SCHEDULE PRIVATE         |  |  |  |  |
|------------------------|-------------------------------|--|--|--|--|
| UNIT A - STU           | DIO                           |  |  |  |  |
| 20.80 m <sup>2</sup>   | LIVING/DINING/KITCHEN/BEDROOM |  |  |  |  |
| 4.10 m <sup>2</sup>    | W/R                           |  |  |  |  |
| UNIT B - ONE           | BED                           |  |  |  |  |
| 18.01 m <sup>2</sup>   | LIVING/DINING/KITCHEN         |  |  |  |  |
| 8.97 m <sup>2</sup>    | BEDROOM                       |  |  |  |  |
| 3.49 m <sup>2</sup>    | W/R                           |  |  |  |  |
| UNIT C - ONE BED + DEN |                               |  |  |  |  |
| 18.74 m <sup>2</sup>   | LIVING/DINING/KITCHEN         |  |  |  |  |
| 8.89 m <sup>2</sup>    | BEDROOM                       |  |  |  |  |
| 4.83 m <sup>2</sup>    | DEN                           |  |  |  |  |
| 4.80 m <sup>2</sup>    | W/R                           |  |  |  |  |

2 TYPICAL FLOOR AREA PLAN SCALE: 1:100

1018-130 QUEENS QUAY EAST, TORONTO, ON M5A 0P6 TEL: (647)951-9573 FAX: (647)951-9574

| 1.  | 2023-09-07 | ISSUED FOR MINOR VARIANCE |
|-----|------------|---------------------------|
| No. | DATE       | ISSUES / REVISIONS        |

### TYPICAL FLOOR AREA PLAN

23012

ARY ISSUE

D1.1

1:100

EAST-PROJECT ELEVATION SCALE: 1:100

TOTAL WALL AREA FROM GROUND UP TO LEVEL 2: 50.02 m<sup>2</sup>

LIMITING DISTANCE - BARTON ST: 6.23 m