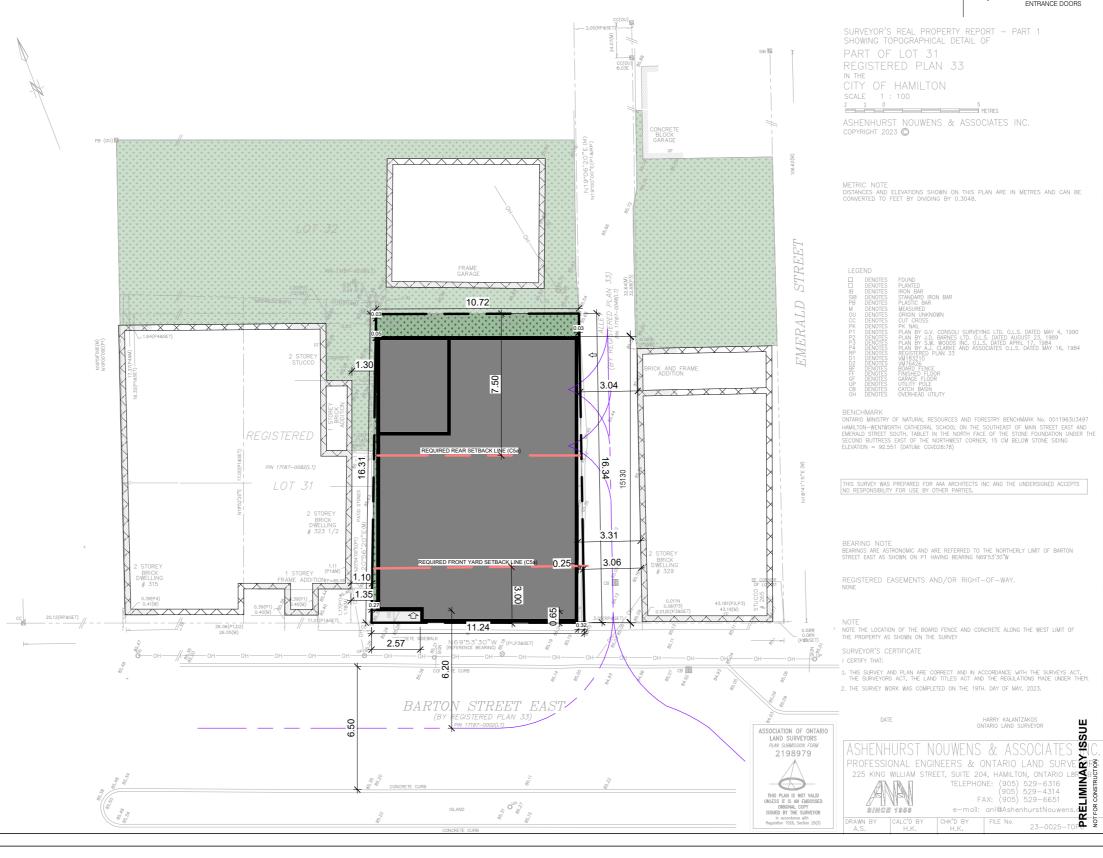

**APPLICANTS:** Owner: 14832621 Canada Inc.

Agent: Dafne Gokcen, Evans Planning

The following variances are requested:

- 1. A minimum rear yard of 1.2 metres shall be provided instead of the minimum required 7.5 metres.
- 2. A Planting Strip with a width of 1.2 metres shall be provided instead of the required 1.5 metres with a yard abutting a Residential Zone.
- 3. A minimum side yard of 0.0 metres from the lot line abutting a lot containing a residential use shall be provided instead of the required 7.5 metre side yard setback from a lot line abutting a lot containing a residential use.
- 4. A height of 16.52 metres shall be provided instead of the required 11.0 metres for a building abutting a lot within a Residential Zone.
- 5. No onsite maneuvering shall be provided for parking spaces with access from a lane way instead of the required 6.0 metre onsite access aisle and maneuvering space.
- 6. Two (2) parking spaces shall be provided for the property in lieu of the minimum of three (3) parking stalls required for 12 residential units (each under 50 square metres) and a 26.9 square metre commercial space.

#### Notes:

- i) Be advised, the Privacy Fence shown within the rear yard does not extend the entire length of the property. As per Section 10.5a.3(j) a Visual Barrier is required to extend the entire length of the lot line which abuts a Residential Zone. Should the Privacy Fence not extend the entirety of the rear lot line which abuts the R1a Zone, additional variances may be required.
- ii) Please note, the 1.2 metre Planting Strip area within the rear yard has not been indicated as such. It is advised that the 1.2 metre area in the rear yard, devoted to function as a Planting Strip, should be labelled as such on the Site Plan; These changes may be required at Building Permit review.
- Please be advised, variance #6 has been requested to permit a specified parking requirement, regardless of the form of commercial use within the building. As such, for this specific proposed development a rate of two (2) parking spaces is required. Note however, any change to the number of residential units as well as changes to the Gross Floor Area of both Commercial and Residential use(s) may result in additional variances being required.

### **SITE DATA** 325 Barton St E, Hamilton, ON L8L 2X6

| DATA                                                                                                                                                            | REQUIRED                                                       | PROPOSED                                                |  |
|-----------------------------------------------------------------------------------------------------------------------------------------------------------------|----------------------------------------------------------------|---------------------------------------------------------|--|
| ZONING INFORMATION                                                                                                                                              | BY-LAW 05-200 -17-240<br>SITE SPECIFIC BY-LAW<br>SECTION 10.5a | PROPOSED USE -<br>RESIDENTIAL<br>RENTAL UNITS           |  |
| OFFICIAL PLAN DESIGNATION                                                                                                                                       | (C5a)-Mixed Use Medium D                                       | Pensity - Pedestrian Focus                              |  |
| PERMITTED USES                                                                                                                                                  | DEWLLING UNIT, MIXED U                                         | SE (BY-LAW No.21-189)                                   |  |
| MINIMUM LOT FRONTAGE  MAXIMUM FRONT YARD SETBACK  MINIMUM REAR YARD SETBACK  MINIMUM SIDE YARD SETBACK  "WHEN ABUITING RESIDENTIAL ZONE  MAXIMUM BUILDING WIDTH | 0.0 m<br>3.0 m<br>7.5 m<br>7.5 m                               | 11.28 m<br>0.68 m<br>1.02 m<br>0.25 m                   |  |
| MAXIMUM BUILDING DEPTH                                                                                                                                          | 9.4 m                                                          | 15.13 m                                                 |  |
| MAXIMUM BUILDING FOOTPRINT  MINIMUM BUIL DING HFIGHT                                                                                                            | 104.9 m²                                                       | 148m²<br>4.5 m                                          |  |
| MAXIMUM BUILDING HEIGHT First Storey only                                                                                                                       | 4.5 m                                                          | 4.5 111                                                 |  |
| MAXIMUM BUILDING HEIGHT                                                                                                                                         | 22 m                                                           | 13.6 m                                                  |  |
| BUILDING INFORMATION                                                                                                                                            | REFER TO D1.1 FOR UNIT SIZE BREAKDOWN                          |                                                         |  |
| TOTAL LOT AREA                                                                                                                                                  | -                                                              | 179.2 m²                                                |  |
| LOT COVERAGE %                                                                                                                                                  | -                                                              | 83 %                                                    |  |
| GROUND FLOOR AREA COMMERCIAL AREA TOTAL GROUND FLOOR AREA SECOND FLOOR AREA THIRD FLOOR AREA FOURTH FLOOR AREA                                                  | MAX 2,600 m <sup>2</sup>                                       | 26.9 m²<br>147.8 m²<br>159.7 m²<br>159.7 m²<br>159.7 m² |  |
| GROSS FLOOR AREA                                                                                                                                                | -                                                              | 626.9 m²                                                |  |
| LANDSCAPED AREA *REQUIRED PLANTING STRIP WHEN ABUTTING A RESIDENTIAL ZONE                                                                                       | -<br>1.5 m                                                     | 31.4 m²<br>1.2 m                                        |  |
| PARKING REQUIREMENTS                                                                                                                                            | 0.3 SPACES PER<br>RESIDENTIAL UNIT<br>9 UNITS = 2.7            | 2                                                       |  |

Six variances are requested to facilitate the development of the property:

- 1. A minimum rear yard of 1.2 metres shall be provided instead of the minimum required 7.5 metres.
- 2. A Planting Strip with a width of 1.2 metres shall be provided instead of the required 1.5 metres with a yard abutting a Residential Zone.
- 3. A minimum side yard of 0.0 metres from the lot line abutting a lot containing a residential use shall be provided instead of the required 7.5 metre side yard setback from a lot line abutting a lot containing a residential use.
- 4. A height of 13.64 metres shall be provided instead of the required 11.0 metres for a building abutting a lot within a Residential Zone.

### 4.1 Dimensions of Subject Lands:

| Lot Frontage | Lot Depth | Lot Area | Width of Street |
|--------------|-----------|----------|-----------------|
| 11.24m       | 16.31m    | 179m2    | +12m            |