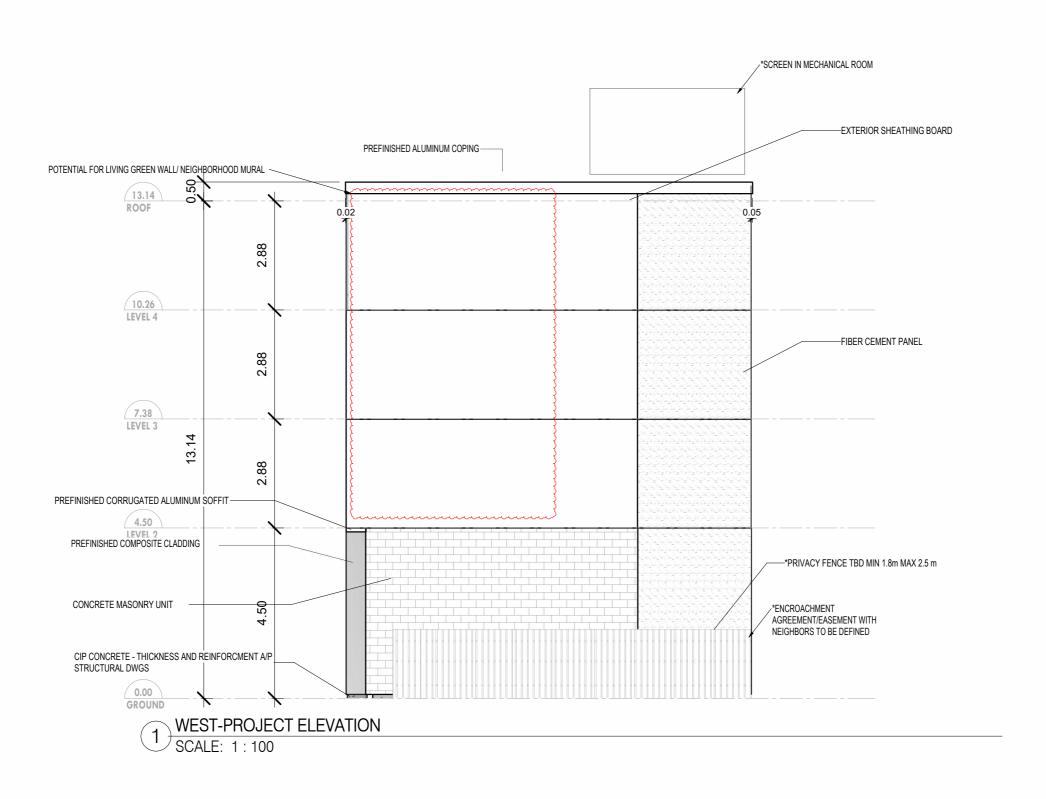

### TYPICAL FLOOR AREA PLAN

23012

ARY ISSUE

D1.1

1:100

EAST-PROJECT ELEVATION SCALE: 1:100

TOTAL WALL AREA FROM GROUND UP TO LEVEL 2: 50.02 m<sup>2</sup>

LIMITING DISTANCE - BARTON ST: 6.23 m

MIN ALLOWABLE OPENINGS GROUND FLOOR FACADE: 60%

TOTAL AREA OF OPENINGS PROVIDED: 30.0 m<sup>2</sup>

1018-130 QUEENS QUAY EAST,TORONTO, ON M5A 0P6 TEL: (647)951-9573 FAX: (647)951-9574

| 2023-09-07 | ISSUED FOR MINOR VARIANCE |
|------------|---------------------------|
| DATE       | ISSUES / REVISIONS        |
|            |                           |