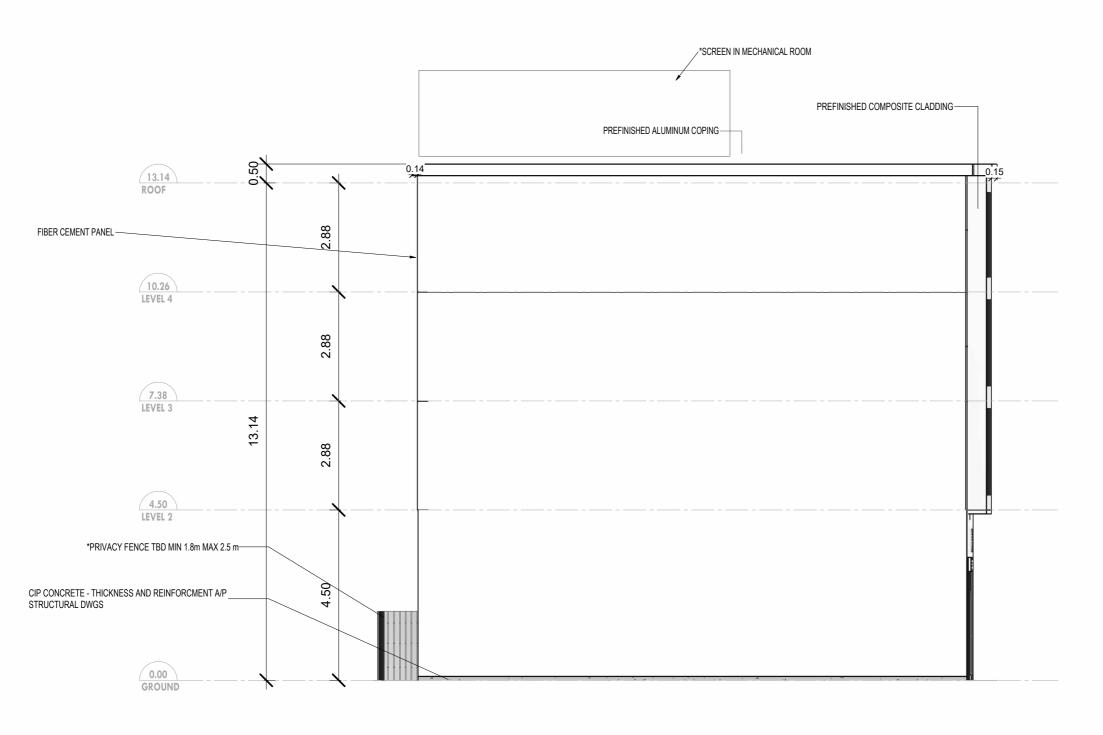

### TYPICAL FLOOR AREA PLAN

23012

ARY ISSUE

D1.1

1:100

EAST-PROJECT ELEVATION SCALE: 1:100

TOTAL WALL AREA FROM GROUND UP TO LEVEL 2: 50.02 m<sup>2</sup>

LIMITING DISTANCE - BARTON ST: 6.23 m

MIN ALLOWABLE OPENINGS GROUND FLOOR FACADE: 60%

TOTAL AREA OF OPENINGS PROVIDED: 30.0 m<sup>2</sup>

1018-130 QUEENS QUAY EAST,TORONTO, ON M5A 0P6 TEL: (647)951-9573 FAX: (647)951-9574

| 2023-09-07 | ISSUED FOR MINOR VARIANCE |
|------------|---------------------------|
| DATE       | ISSUES / REVISIONS        |
|            |                           |