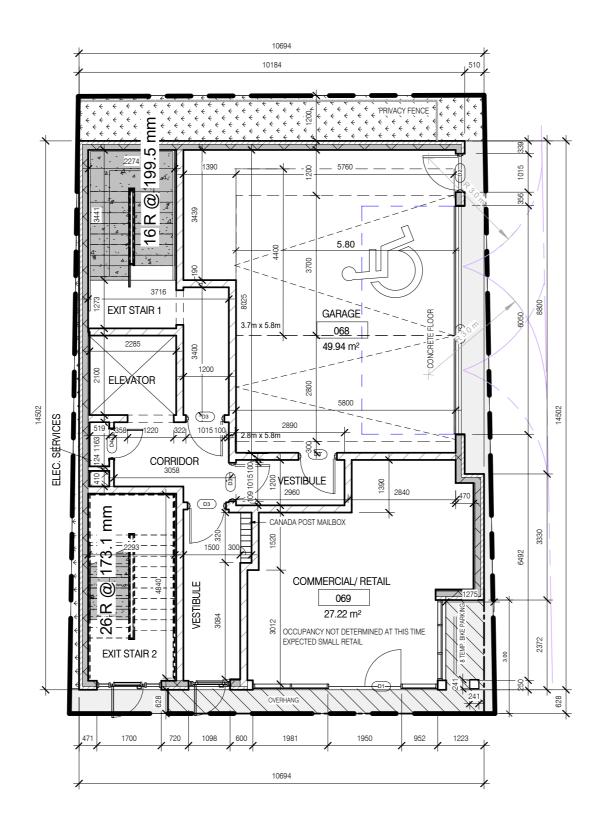

### **SITE DATA** 325 Barton St E, Hamilton, ON L8L 2X6

| DATA                                                                                                                                                            | REQUIRED                                                       | PROPOSED                                                |  |
|-----------------------------------------------------------------------------------------------------------------------------------------------------------------|----------------------------------------------------------------|---------------------------------------------------------|--|
| ZONING INFORMATION                                                                                                                                              | BY-LAW 05-200 -17-240<br>SITE SPECIFIC BY-LAW<br>SECTION 10.5a | PROPOSED USE -<br>RESIDENTIAL<br>RENTAL UNITS           |  |
| OFFICIAL PLAN DESIGNATION                                                                                                                                       | (C5a)-Mixed Use Medium D                                       | Pensity - Pedestrian Focus                              |  |
| PERMITTED USES                                                                                                                                                  | DEWLLING UNIT, MIXED U                                         | SE (BY-LAW No.21-189)                                   |  |
| MINIMUM LOT FRONTAGE  MAXIMUM FRONT YARD SETBACK  MINIMUM REAR YARD SETBACK  MINIMUM SIDE YARD SETBACK  "WHEN ABUITING RESIDENTIAL ZONE  MAXIMUM BUILDING WIDTH | 0.0 m<br>3.0 m<br>7.5 m<br>7.5 m                               | 11.28 m<br>0.68 m<br>1.02 m<br>0.25 m                   |  |
| MAXIMUM BUILDING DEPTH                                                                                                                                          | 9.4 m                                                          | 15.13 m                                                 |  |
| MAXIMUM BUILDING FOOTPRINT  MINIMUM BUIL DING HFIGHT                                                                                                            | 104.9 m²                                                       | 148m²<br>4.5 m                                          |  |
| MAXIMUM BUILDING HEIGHT First Storey only                                                                                                                       | 4.5 m                                                          | 4.5 111                                                 |  |
| MAXIMUM BUILDING HEIGHT                                                                                                                                         | 22 m                                                           | 13.6 m                                                  |  |
| BUILDING INFORMATION                                                                                                                                            | REFER TO D1.1 FOR UNIT SIZE BREAKDOWN                          |                                                         |  |
| TOTAL LOT AREA                                                                                                                                                  | -                                                              | 179.2 m²                                                |  |
| LOT COVERAGE %                                                                                                                                                  | -                                                              | 83 %                                                    |  |
| GROUND FLOOR AREA COMMERCIAL AREA TOTAL GROUND FLOOR AREA SECOND FLOOR AREA THIRD FLOOR AREA FOURTH FLOOR AREA                                                  | MAX 2,600 m <sup>2</sup>                                       | 26.9 m²<br>147.8 m²<br>159.7 m²<br>159.7 m²<br>159.7 m² |  |
| GROSS FLOOR AREA                                                                                                                                                | -                                                              | 626.9 m²                                                |  |
| LANDSCAPED AREA *REQUIRED PLANTING STRIP WHEN ABUTTING A RESIDENTIAL ZONE                                                                                       | -<br>1.5 m                                                     | 31.4 m²<br>1.2 m                                        |  |
| PARKING REQUIREMENTS                                                                                                                                            | 0.3 SPACES PER<br>RESIDENTIAL UNIT<br>9 UNITS = 2.7            | 2                                                       |  |

325 BARTON

STREET EAST Hamilton<sub>n</sub>

SITE PLAN

THIS DRAWING IS TO BE PRINTED AT 100% ON 11"X17" CHECKED BY:

DRAWN BY: PPROVED BY:

ISSUE

| AREA SCHEDULE PUBLIC |                    |  |  |  |
|----------------------|--------------------|--|--|--|
| BASEMEN              | Γ                  |  |  |  |
| 11 m <sup>2</sup>    | EXIT STAIR 2       |  |  |  |
| $5 \text{ m}^2$      | ELEVATOR           |  |  |  |
| $1 \text{ m}^2$      | ELEC. SERVICES     |  |  |  |
| GROUND               |                    |  |  |  |
| 10 m <sup>2</sup>    | EXIT STAIR 1       |  |  |  |
| 6 m <sup>2</sup>     | CORRIDOR           |  |  |  |
| $5 \text{ m}^2$      | ELEVATOR           |  |  |  |
| 11 m <sup>2</sup>    | EXIT STAIR 2       |  |  |  |
| 1 m <sup>2</sup>     | ELEC. SERVICES     |  |  |  |
| 7 m <sup>2</sup>     | VESTIBULE          |  |  |  |
| 50 m <sup>2</sup>    | GARAGE             |  |  |  |
| 27 m <sup>2</sup>    | COMMERCIAL/ RETAIL |  |  |  |
| 3 m <sup>2</sup>     | VESTIBULE          |  |  |  |
| LEVEL 2              |                    |  |  |  |
| 11 m <sup>2</sup>    | EXIT STAIR 2       |  |  |  |
| 11 m <sup>2</sup>    | EXIT STAIR 1       |  |  |  |
| 5 m <sup>2</sup>     | ELEVATOR           |  |  |  |
| 1 m <sup>2</sup>     | ELEC. SERVICES     |  |  |  |
| 6 m <sup>2</sup>     | CORRIDOR           |  |  |  |
| 5 m <sup>2</sup>     | CORRIDOR           |  |  |  |
|                      |                    |  |  |  |

## GROUND FLOOR AREA PLAN

THIS DRAWING IS TO BE PRINTED AT 100% ON 11"X17"

DRAWN BY:

ECB

CHECKED BY:

AA

 ECB
 AA

 DESIGNED BY:
 APPROVED BY:

 ECB
 AA

 SCALE:
 PROJECT NO:

 1:100
 23012

D1.0

GROUND SCALE: 1:100

| ,                      | AREA SCHEDULE PRIVATE         |  |  |  |  |
|------------------------|-------------------------------|--|--|--|--|
| UNIT A - STU           | DIO                           |  |  |  |  |
| 20.80 m <sup>2</sup>   | LIVING/DINING/KITCHEN/BEDROOM |  |  |  |  |
| 4.10 m <sup>2</sup>    | W/R                           |  |  |  |  |
| UNIT B - ONE           | BED                           |  |  |  |  |
| 18.01 m <sup>2</sup>   | LIVING/DINING/KITCHEN         |  |  |  |  |
| 8.97 m <sup>2</sup>    | BEDROOM                       |  |  |  |  |
| 3.49 m <sup>2</sup>    | W/R                           |  |  |  |  |
| UNIT C - ONE BED + DEN |                               |  |  |  |  |
| 18.74 m <sup>2</sup>   | LIVING/DINING/KITCHEN         |  |  |  |  |
| 8.89 m <sup>2</sup>    | BEDROOM                       |  |  |  |  |
| 4.83 m <sup>2</sup>    | DEN                           |  |  |  |  |
| 4.80 m <sup>2</sup>    | W/R                           |  |  |  |  |