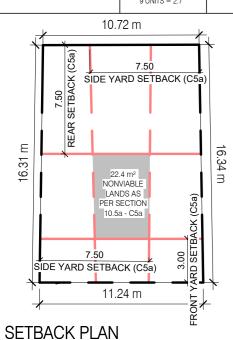

**APPLICANTS:** Owner: 14832621 Canada Inc.

Agent: Dafne Gokcen, Evans Planning

The following variances are requested:

- 1. A minimum rear yard of 1.2 metres shall be provided instead of the minimum required 7.5 metres.
- 2. A Planting Strip with a width of 1.2 metres shall be provided instead of the required 1.5 metres with a yard abutting a Residential Zone.
- 3. A minimum side yard of 0.0 metres from the lot line abutting a lot containing a residential use shall be provided instead of the required 7.5 metre side yard setback from a lot line abutting a lot containing a residential use.
- 4. A height of 16.52 metres shall be provided instead of the required 11.0 metres for a building abutting a lot within a Residential Zone.
- 5. No onsite maneuvering shall be provided for parking spaces with access from a lane way instead of the required 6.0 metre onsite access aisle and maneuvering space.
- 6. Two (2) parking spaces shall be provided for the property in lieu of the minimum of three (3) parking stalls required for 12 residential units (each under 50 square metres) and a 26.9 square metre commercial space.

### **SITE DATA** 325 Barton St E, Hamilton, ON L8L 2X6

| DATA                                                                                                                                                            | REQUIRED                                                       | PROPOSED                                                |  |
|-----------------------------------------------------------------------------------------------------------------------------------------------------------------|----------------------------------------------------------------|---------------------------------------------------------|--|
| ZONING INFORMATION                                                                                                                                              | BY-LAW 05-200 -17-240<br>SITE SPECIFIC BY-LAW<br>SECTION 10.5a | PROPOSED USE -<br>RESIDENTIAL<br>RENTAL UNITS           |  |
| OFFICIAL PLAN DESIGNATION                                                                                                                                       | (C5a)-Mixed Use Medium D                                       | Pensity - Pedestrian Focus                              |  |
| PERMITTED USES                                                                                                                                                  | DEWLLING UNIT, MIXED U                                         | SE (BY-LAW No.21-189)                                   |  |
| MINIMUM LOT FRONTAGE  MAXIMUM FRONT YARD SETBACK  MINIMUM REAR YARD SETBACK  MINIMUM SIDE YARD SETBACK  "WHEN ABUITING RESIDENTIAL ZONE  MAXIMUM BUILDING WIDTH | 0.0 m<br>3.0 m<br>7.5 m<br>7.5 m                               | 11.28 m<br>0.68 m<br>1.02 m<br>0.25 m                   |  |
| MAXIMUM BUILDING DEPTH                                                                                                                                          | 9.4 m                                                          | 15.13 m                                                 |  |
| MAXIMUM BUILDING FOOTPRINT  MINIMUM BUIL DING HFIGHT                                                                                                            | 104.9 m²                                                       | 148m²<br>4.5 m                                          |  |
| MAXIMUM BUILDING HEIGHT First Storey only                                                                                                                       | 4.5 m                                                          | 4.5 111                                                 |  |
| MAXIMUM BUILDING HEIGHT                                                                                                                                         | 22 m                                                           | 13.6 m                                                  |  |
| BUILDING INFORMATION                                                                                                                                            | REFER TO D1.1 FOR UNIT SIZE BREAKDOWN                          |                                                         |  |
| TOTAL LOT AREA                                                                                                                                                  | -                                                              | 179.2 m²                                                |  |
| LOT COVERAGE %                                                                                                                                                  | -                                                              | 83 %                                                    |  |
| GROUND FLOOR AREA COMMERCIAL AREA TOTAL GROUND FLOOR AREA SECOND FLOOR AREA THIRD FLOOR AREA FOURTH FLOOR AREA                                                  | MAX 2,600 m <sup>2</sup>                                       | 26.9 m²<br>147.8 m²<br>159.7 m²<br>159.7 m²<br>159.7 m² |  |
| GROSS FLOOR AREA                                                                                                                                                | -                                                              | 626.9 m²                                                |  |
| LANDSCAPED AREA *REQUIRED PLANTING STRIP WHEN ABUTTING A RESIDENTIAL ZONE                                                                                       | -<br>1.5 m                                                     | 31.4 m²<br>1.2 m                                        |  |
| PARKING REQUIREMENTS                                                                                                                                            | 0.3 SPACES PER<br>RESIDENTIAL UNIT<br>9 UNITS = 2.7            | 2                                                       |  |

Six variances are requested to facilitate the development of the property:

- 1. A minimum rear yard of 1.2 metres shall be provided instead of the minimum required 7.5 metres.
- 2. A Planting Strip with a width of 1.2 metres shall be provided instead of the required 1.5 metres with a yard abutting a Residential Zone.
- 3. A minimum side yard of 0.0 metres from the lot line abutting a lot containing a residential use shall be provided instead of the required 7.5 metre side yard setback from a lot line abutting a lot containing a residential use.
- 4. A height of 13.64 metres shall be provided instead of the required 11.0 metres for a building abutting a lot within a Residential Zone.