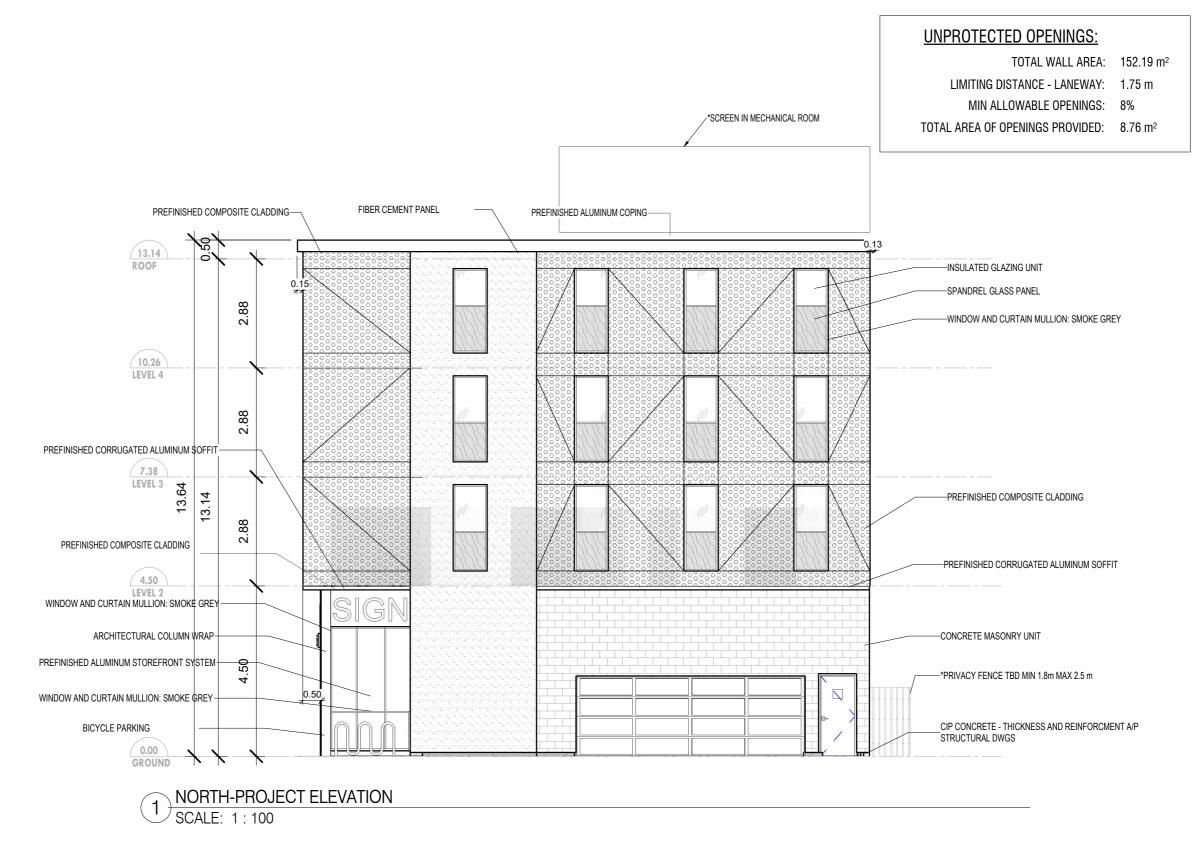

### TYPICAL FLOOR AREA PLAN

23012

ARY ISSUE

D1.1

1:100

EAST-PROJECT ELEVATION SCALE: 1:100

TOTAL WALL AREA FROM GROUND UP TO LEVEL 2: 50.02 m<sup>2</sup>

LIMITING DISTANCE - BARTON ST: 6.23 m

MIN ALLOWABLE OPENINGS GROUND FLOOR FACADE: 60%

TOTAL AREA OF OPENINGS PROVIDED: 30.0 m<sup>2</sup>

1018-130 QUEENS QUAY EAST,TORONTO, ON M5A 0P6 TEL: (647)951-9573 FAX: (647)951-9574

| 2023-09-07 | ISSUED FOR MINOR VARIANCE |
|------------|---------------------------|
| DATE       | ISSUES / REVISIONS        |
|            |                           |

DRAWN BY:

CHECKED BY:

DRAWING NO:

ISSNE

D2.1

SOUTH-PROJECT ELEVATION SCALE: 1:100

1018-130 QUEENS QUAY EAST, TORONTO, ON M5A 0P6 TEL: (647)951-9573 FAX: (647)951-9574

| 1.  | 2023-09-07 | ISSUED FOR MINOR VARIANCE |
|-----|------------|---------------------------|
| No. | DATE       | ISSUES / REVISIONS        |
|     |            |                           |