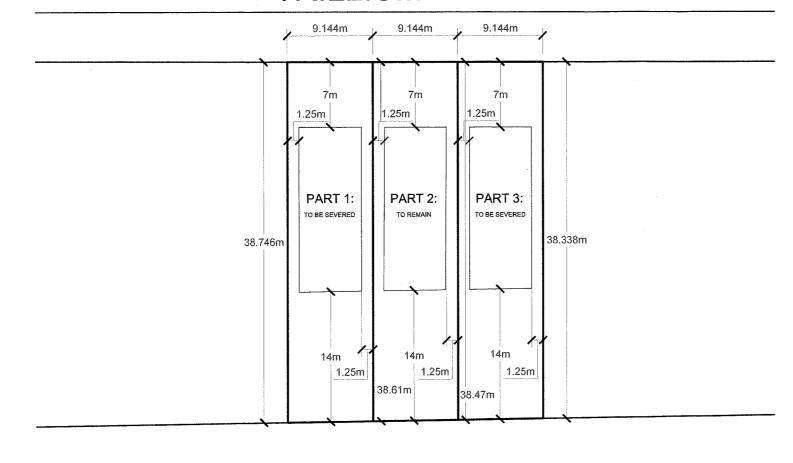

**APPLICANTS:** Owner: GIUSEPPE & PATRIZIA LONGO

Agent: CITY OF HAMILTON CORPORATE REAL ESTATE C/O RAYMOND

**KESSLER** 

The following variances are requested:

- 1. A minimum lot area of 351.0m² shall be permitted for proposed Part 1, Part 2 and Part 3 instead of the minimum 464.5m² lot area required.
- 2. A minimum lot frontage of 9.1m shall be permitted for proposed Part 1, Part 2 and Part 3 instead of the minimum 15.0m lot frontage required.
- 3. A minimum front yard of 7.0m shall be permitted for proposed Part 1, Part 2 and Part 3 instead of the minimum 10.0m front yard required.

### **DETAILS OF DEVELOPMENT**

TOTAL LOT AREA: PART 1 LOT AREA:

11381.40 sq.ft.

1057.37 sq.m.

PART 2 LOT AREA:

3808.15 sq.ft. 3793.33 sq.ft. 353.79 sq.m. 352.41 sq.m.

PART 3 LOT AREA:

3779.92 sq.ft.

351.17 sq.m.

(N.T.S.)

### **VARIANCES REQUESTED FOR 7 TRILLUM AVE., STONEY CREEK**

- 1. PART 1 Lot area of 353.79m<sup>2</sup> instead of 464.5m<sup>2</sup>
  - Lot frontage of 9.144m instead of 15m
  - \* Front yard setback of 7m instead of 10m
- 2. PART 2 Lot area of 352.41m<sup>2</sup> instead of 464.5m<sup>2</sup>
  - Lot frontage of 9.144m instead of 15m
  - \* Front yard setback of 7m instead of 10m
- 3. PART 3 Lot area of 351.17m<sup>2</sup> instead of 464.5m<sup>2</sup>
  - Lot frontage of 9.144m instead of 15m
  - \* Front yard setback of 7m instead of 10m