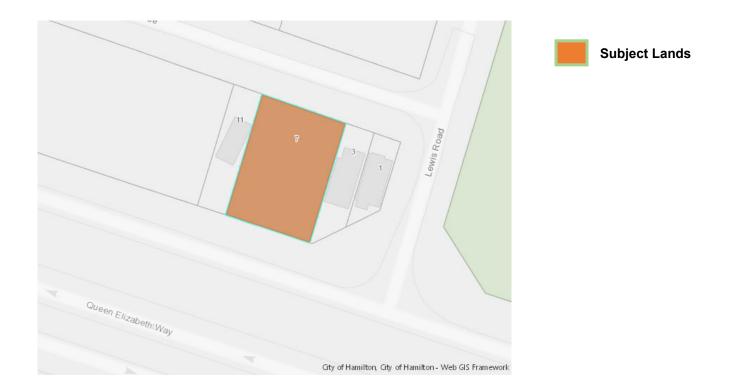

| APPLICATION | SC/A-23:266              | SUBJECT    | 7 TRILLIUM AVENUE, STONEY    |
|-------------|--------------------------|------------|------------------------------|
| NO.:        |                          | PROPERTY:  | CREEK                        |
| ZONE:       | "RR" (Rural Residential) | ZONING BY- | Zoning By-law former City of |
|             |                          | LAW:       | Stoney Creek 3692-92, as     |
|             |                          |            | Amended                      |

### Notes:

These variances are required to facilitate Consent Application SC/B-23:65.

It should be noted that since these lots are bounded on two sides by street, these are considered "Through" lots as defined. Therefore, these lots contain no rear lot line as both lot lines adjacent to the street are deemed to be the front lot line for each of the lots.