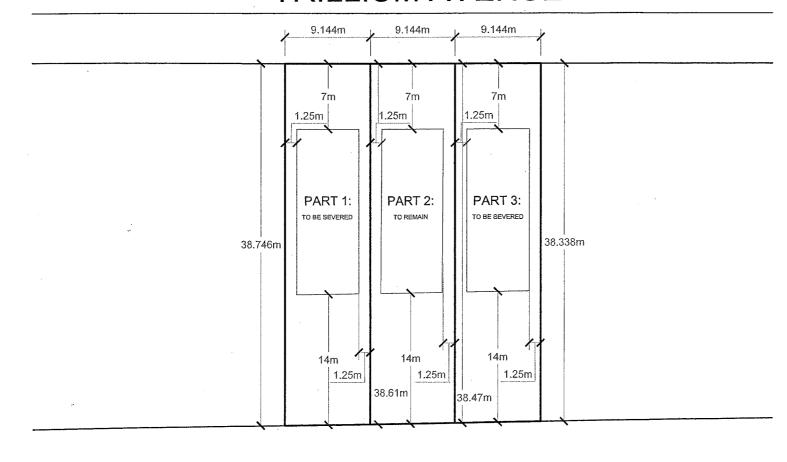

### **DETAILS OF DEVELOPMENT**

TOTAL LOT AREA: PART 1 LOT AREA:

11381.40 sq.ft.

1057.37 sq.m. 353.79 sq.m.

PART 1 LOT AREA:

3808.15 sq.ft. 3793.33 sq.ft.

352.41 sq.m.

PART 3 LOT AREA:

3779.92 sq.ft.

351.17 sq.m.

### **VARIANCES REQUESTED FOR 7 TRILLUM AVE., STONEY CREEK**

- 1. PART 1 Lot area of 353.79m<sup>2</sup> instead of 464.5m<sup>2</sup>
  - Lot frontage of 9.144m instead of 15m
  - \* Front yard setback of 7m instead of 10m
- 2. PART 2 Lot area of 352.41m<sup>2</sup> instead of 464.5m<sup>2</sup>
  - Lot frontage of 9.144m instead of 15m
  - \* Front yard setback of 7m instead of 10m
- 3. PART 3 Lot area of 351.17m<sup>2</sup> instead of 464.5m<sup>2</sup>
  - Lot frontage of 9.144m instead of 15m
  - \* Front yard setback of 7m instead of 10m