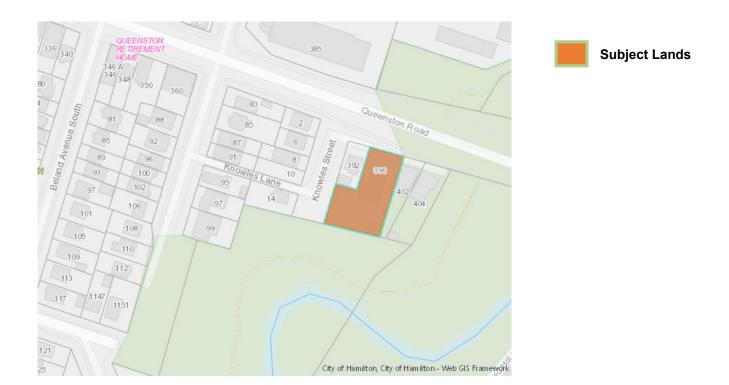

| APPLICATION | HM/A-23:308            | SUBJECT    | 396 Queenston Road, Hamilton |
|-------------|------------------------|------------|------------------------------|
| NO.:        |                        | PROPERTY:  |                              |
| ZONE:       | "DE/S-51" (Low Density | ZONING BY- | Zoning By-law former City of |
|             | Multiple Dwellings)    | LAW:       | Hamilton 6593, as Amended    |

The subject property is a generally rectangular in shape, 249.82 square metre parcel with approximately 9.11 metres of frontage onto Knowles Street and 30.48 metres of depth. The property is situated between 396 Queenston Road, Lot 456 of Registered Plan 574, and abuts the Red Hill Valley Trail to the south. The parcel is designated as 'Neighbourhoods' in the Urban Hamilton Official Plan and is zoned 'Low Density Multiple Dwellings "DE/S-51" District' in the Former City of Hamilton Zoning By-law No. 6593.