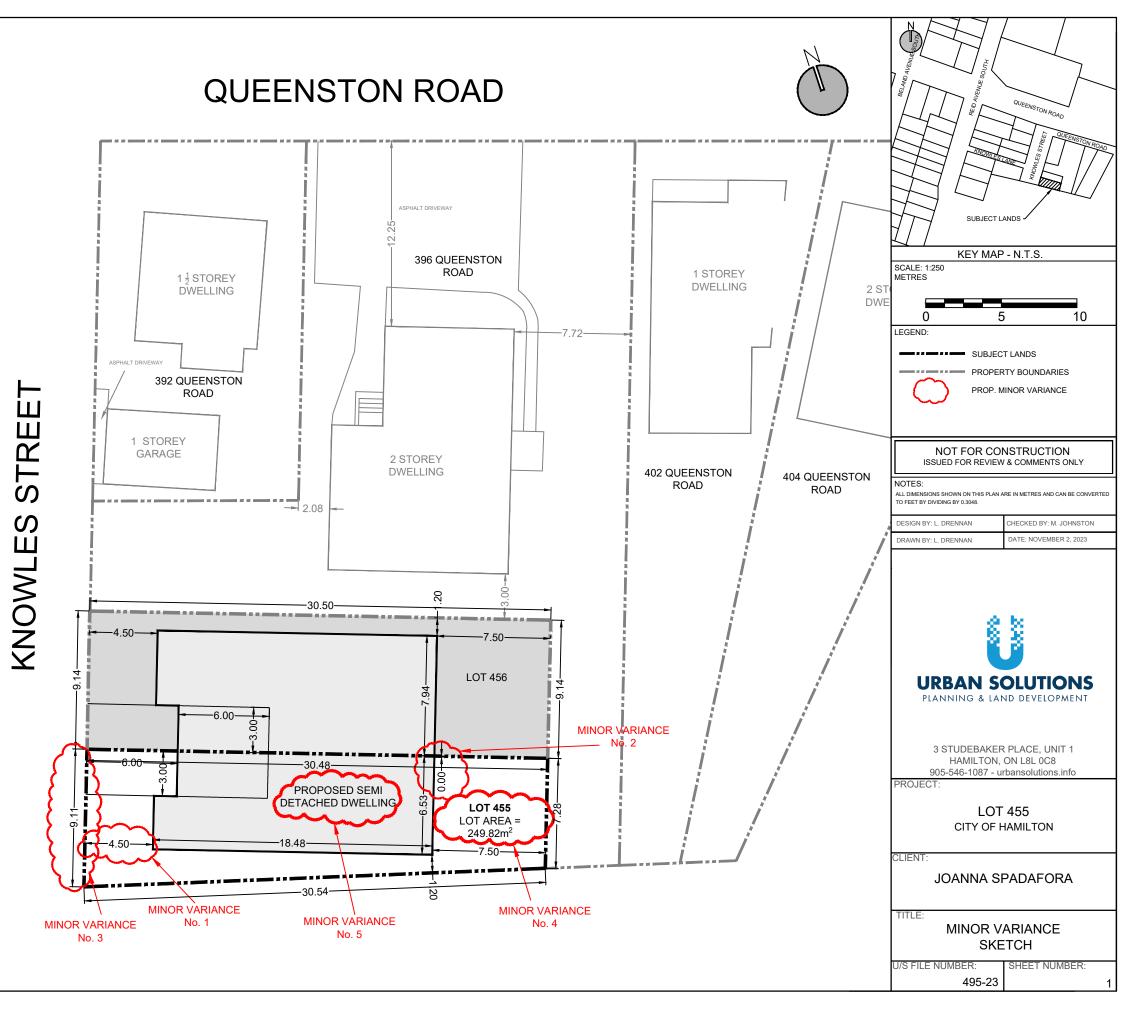

#### **REQUESTED VARIANCES:**

Parking

**VARIANCE NO. 1:** TO PERMIT A FRONT YARD SETBACK OF 4.5 METRES, EXCEPT 6.0 METRES TO A GARAGE, WHEREAS A FRONT YARD SETBACK OF 6.0 METRES IS REQUIRED.

Yard (Garage)

**VARIANCE NO. 2:** TO PERMIT A SIDE YARD SETBACK OF 1.2 METRES, EXCEPT WHERE THERE IS A COMMON WALL A SIDE YARD SETBACK OF 0.0 METRES SHALL BE PROVIDED, WHEREAS A SIDE YARD SETBACK OF 1.2 METRES IS REQUIRED.

**VARIANCE NO. 3:** TO PERMIT A MINIMUM LOT WIDTH OF 9 METRES, WHEREAS A MINIMUM LOT WIDTH OF 18 METRES IS REQUIRED.

**VARIANCE NO. 4:** TO PERMIT A MINIMUM LOT AREA OF 230 SQUARE METRES, WHEREAS A MINIMUM LOT AREA OF 540 SQUARE METRES IS REQUIRED.

**VARIANCE NO. 5:** TO PERMIT A TWO-FAMILY DWELLING ON THE LANDS WHEREAS ONLY THE EXISTING BUILDING SHALL BE PERMITTED.

November 2, 2023 495-23

Via Email & Delivered

Ms. Jamila Sheffield Secretary Treasurer

The following minor variances from the Zoning By-law are being requested to facilitate the development:

**Variance No. 1:** To permit a front yard setback of 4.5 metres, except 6.0 metres to a garage, whereas a front yard setback of 6.0 metres is required.

Variance No. 3: To permit a minimum lot width of 9.0 metres, whereas a minimum lot area of 18.0 metres is required.

Variance No. 4: To permit a minimum lot area of 230.0 square metres, whereas a minimum lot area of 540.0 square metres is required.

Variance No. 5: To permit a two-family dwelling on the lands whereas only the existing building shall be permitted.

These variances are required in order to permit the proposed semi-detached dwelling on the property and ensure the overall development conforms to Zoning By-law No. 6593. The "DE" District permits a range of residential uses such as single, two, and three-family dwellings, and multiple dwellings. It is the intent of the "DE" District and the Neighbourhoods designation on site to permit the proposed built form of a semi-detached dwelling for the subject lands.