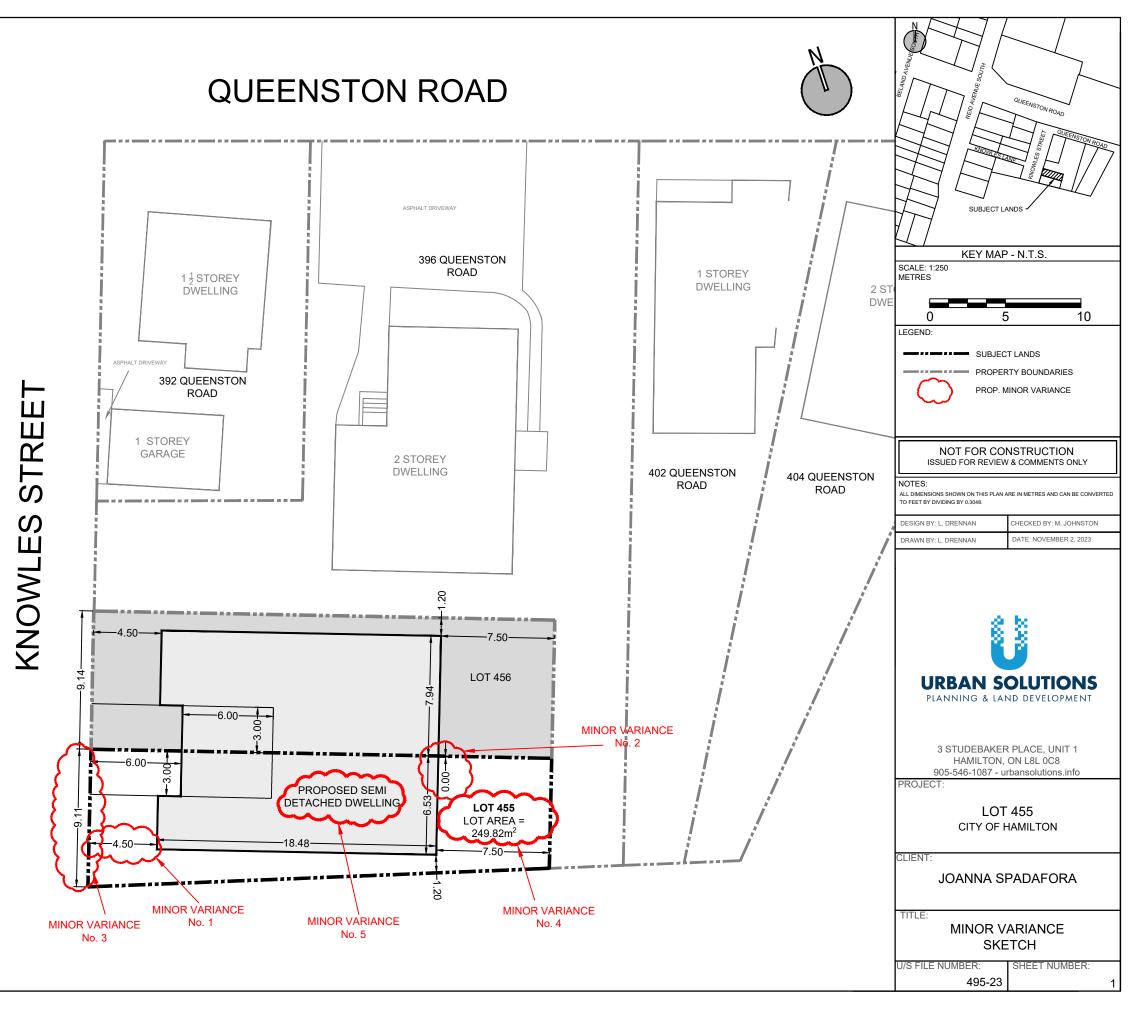

#### **REQUESTED VARIANCES:**

Area

Spaces

Parking

Parking

Dimensions Location of

Min. Parking

**VARIANCE NO. 1:** TO PERMIT A FRONT YARD SETBACK OF 4.5 METRES, EXCEPT 6.0 METRES TO A GARAGE, WHEREAS A FRONT YARD SETBACK OF 6.0 METRES IS REQUIRED.

Dwelling Unit = 1 space (Garage)

3.0 m X 6.0 m

Not In Front

Yard (Garage)

**VARIANCE NO. 2:** TO PERMIT A SIDE YARD SETBACK OF 1.2 METRES, EXCEPT WHERE THERE IS A COMMON WALL A SIDE YARD SETBACK OF 0.0 METRES SHALL BE PROVIDED, WHEREAS A SIDE YARD SETBACK OF 1.2 METRES IS REQUIRED.

**VARIANCE NO. 3:** TO PERMIT A MINIMUM LOT WIDTH OF 9 METRES, WHEREAS A MINIMUM LOT WIDTH OF 18 METRES IS REQUIRED.

**VARIANCE NO. 4:** TO PERMIT A MINIMUM LOT AREA OF 230 SQUARE METRES, WHEREAS A MINIMUM LOT AREA OF 540 SQUARE METRES IS REQUIRED.

**VARIANCE NO. 5:** TO PERMIT A TWO-FAMILY DWELLING ON THE LANDS WHEREAS ONLY THE EXISTING BUILDING SHALL BE PERMITTED.

The following minor variances from the Zoning By-law are being requested to facilitate the development:

**Variance No. 1:** To permit a front yard setback of 4.5 metres, except 6.0 metres to a garage, whereas a front yard setback of 6.0 metres is required.

**Variance No. 2:** To permit a side yard setback of 1.2 metres, except where there is a common wall a side yard setback of 0.0 metres shall be provided, whereas a side yard setback of 1.2 metres is required.

Variance No. 3: To permit a minimum lot width of 9.0 metres, whereas a minimum lot area of 18.0 metres is required.

Variance No. 4: To permit a minimum lot area of 230.0 square metres, whereas a minimum lot area of 540.0 square metres is required.

Variance No. 5: To permit a two-family dwelling on the lands whereas only the existing building shall be permitted.

These variances are required in order to permit the proposed semi-detached dwelling on the property and ensure the overall development conforms to Zoning By-law No. 6593. The "DE" District permits a range of residential uses such as single, two, and three-family dwellings, and multiple dwellings. It is the intent of the "DE" District and the Neighbourhoods designation on site to permit the proposed built form of a semi-detached dwelling for the subject lands.