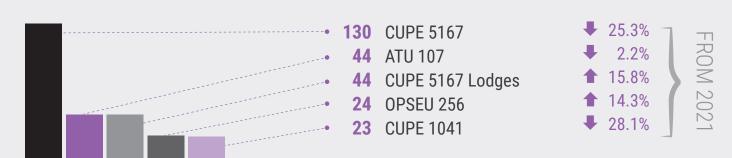

# **2022 YEAR IN REVIEW**

Page 1 of 1
Hamilton

Labour Relations ACTIVITY REPORT





# 5 BARGAIN

### **BARGAINING UNIT** GRIEVANCE ACTIVITY



#### **GRIEVANCES BY DEPARTMENT**



## **2022** LEGAL COSTS

| Mediator Fees     | •                             | 7.2%                         |
|-------------------|-------------------------------|------------------------------|
| Arbitrator Fees   | 1                             | 35.3%                        |
| Legal Fees        | <b>1</b>                      | 13.6%                        |
| <b>Total Fees</b> | 1                             | 13.8%                        |
|                   | Arbitrator Fees<br>Legal Fees | Arbitrator Fees   Legal Fees |

# **2022 LABOUR RELATIONS SNAPSHOT**

| 250                      | 68                 |
|--------------------------|--------------------|
| Grievance<br>Resolutions | Mediation Settleme |