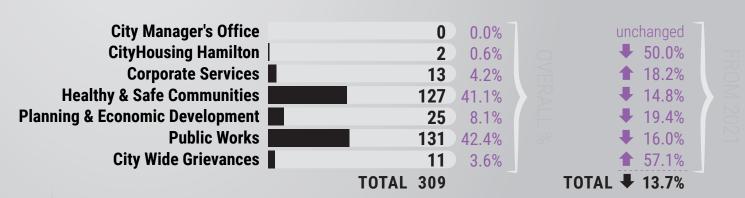

# **2022 YEAR IN REVIEW**

Page 1 of 1
Hamilton

Labour Relations ACTIVITY REPORT





# 5 BARGAIN

### **BARGAINING UNIT** GRIEVANCE ACTIVITY



#### **GRIEVANCES BY DEPARTMENT**



## **2022** LEGAL COSTS

| Mediator Fees     | •                             | 7.2%                         |
|-------------------|-------------------------------|------------------------------|
| Arbitrator Fees   | 1                             | 35.3%                        |
| Legal Fees        | <b>1</b>                      | 13.6%                        |
| <b>Total Fees</b> | 1                             | 13.8%                        |
|                   | Arbitrator Fees<br>Legal Fees | Arbitrator Fees   Legal Fees |

# **2022 LABOUR RELATIONS SNAPSHOT**

| 250                      | 68                 |
|--------------------------|--------------------|
| Grievance<br>Resolutions | Mediation Settleme |