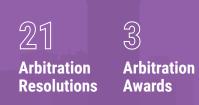

# **2022 LABOUR RELATIONS SNAPSHOT**

| 250                      | 68                 |
|--------------------------|--------------------|
| Grievance<br>Resolutions | Mediation Settleme |