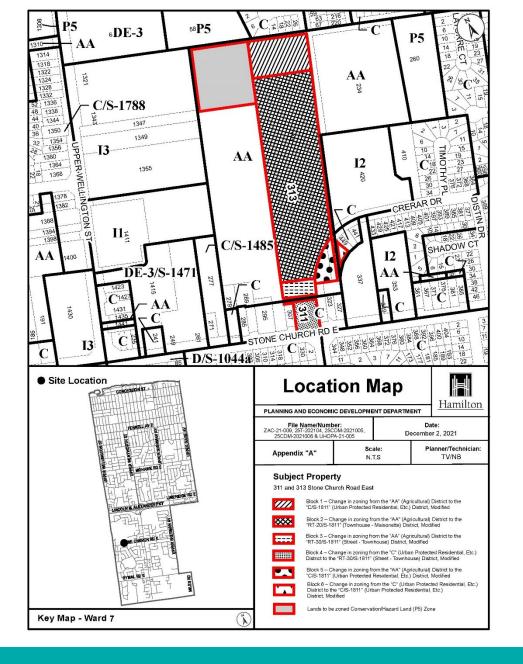

### PED21221 Appendix A

311 & 313 Stone Church Road East, Hamilton

SUBJECT PROPERTY