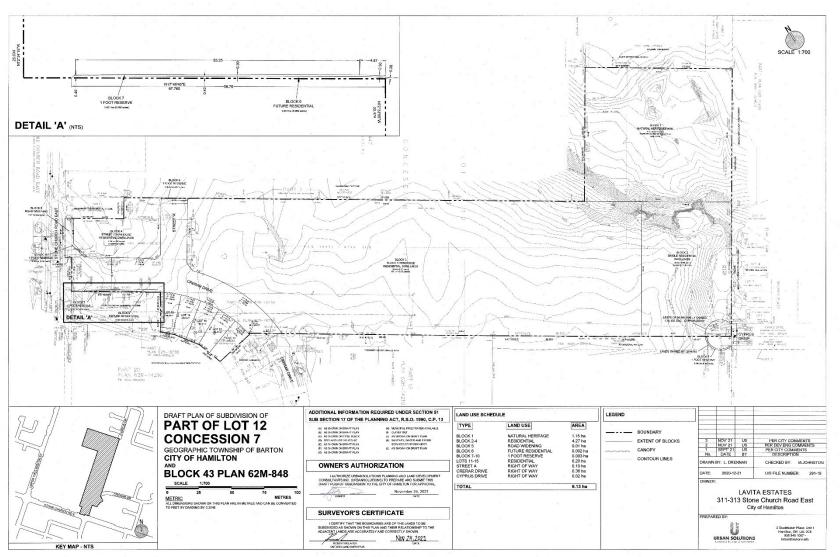

# WELCOME TO THE CITY OF HAMILTON PLANNING COMMITTEE

December 7, 2021

Presented by: Tim Vrooman

PLANNING & ECONOMIC DEVELOPMENT DEPARTMENT

# PED21221- (ZAC-21-009 & 25T-202104 & 25CDM-2021005 & 25CDM-2021006 & UHOPA-21-005)

Applications for Amendments to the Urban Hamilton Official Plan, City of Hamilton Zoning By-law No. 6593, and Hamilton Zoning By-law No. 05-200, and Draft Plan of Subdivision for Lands Located at 311 and 313 Stone Church Road East, Hamilton

Presented by: Tim Vrooman





### PED21221 Appendix A





311 & 313 Stone Church Road East, Hamilton



SUBJECT PROPERTY

# PED21221 Appendix F





# PED21221 Appendix G







#### South side of subject site from the south along Brigade Drive







Southwest corner of subject site from Stone Church Road East





Subject site from Crerar Drive to the east





South end of subject site from Crerar Drive terminus





West end of subject site from Crerar Drive terminus





North end of subject site from Crerar Drive terminus





North side of subject site from Cyprus Drive





North interior of subject site from Cyprus Drive terminus





#### Northwest corner of subject site from Cyprus Drive terminus





View of southeast side of subject site from Crerar Neighbourhood Park





View towards northeast side of subject site from Crerar Neighbourhood Park





#### View of properties southeast of subject site along Stone Church Road East





#### View t