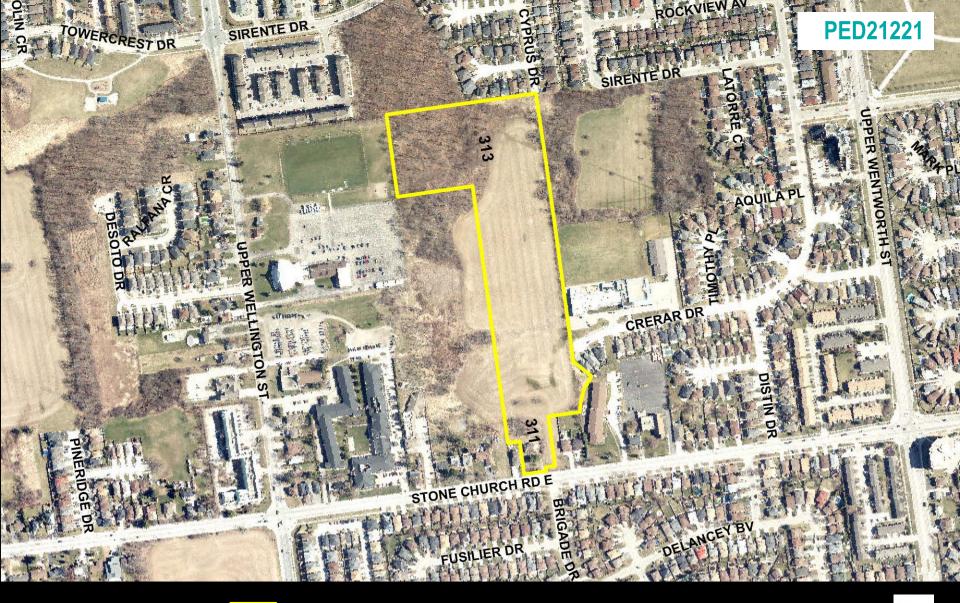

### PED21221 Appendix A

311 & 313 Stone Church Road East, Hamilton

SUBJECT PROPERTY