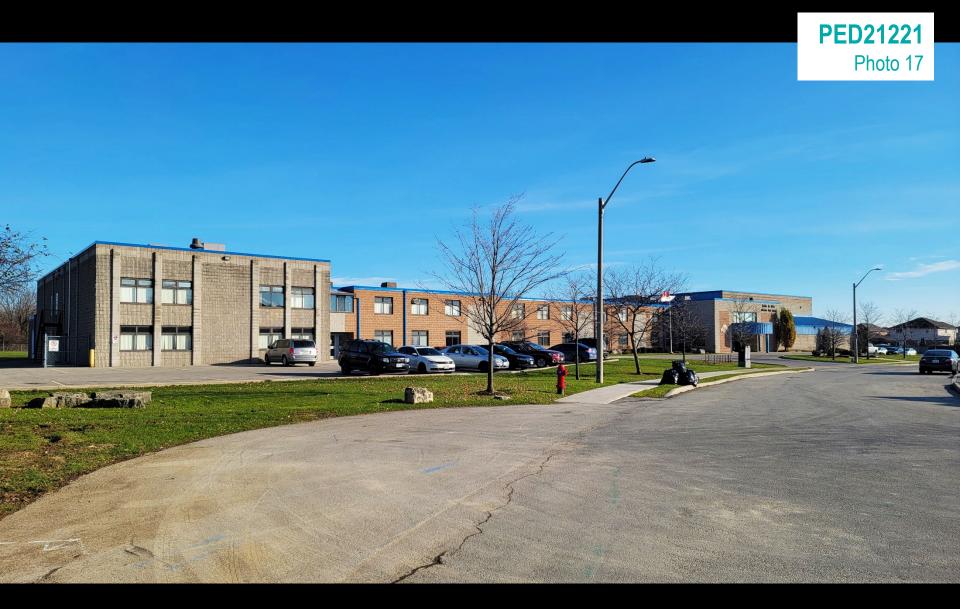

#### View to the west along Stone Church Road East from the north side

Guido de Brès Christian High School east of subject site along Crerar Drive

View along Crerar Drive to the east from the subject site