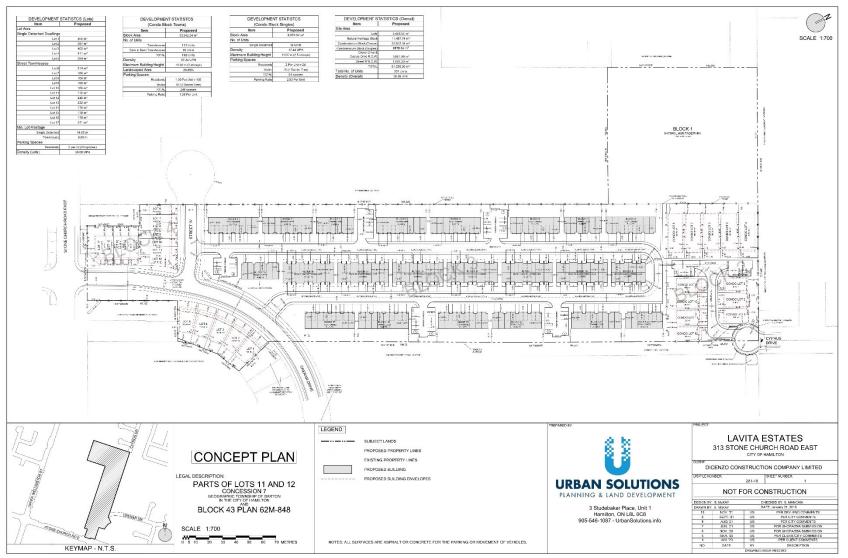

# WELCOME TO THE CITY OF HAMILTON PLANNING COMMITTEE

December 7, 2021

Presented by: Tim Vrooman

PLANNING & ECONOMIC DEVELOPMENT DEPARTMENT

# PED21221- (ZAC-21-009 & 25T-202104 & 25CDM-2021005 & 25CDM-2021006 & UHOPA-21-005)

Applications for Amendments to the Urban Hamilton Official Plan, City of Hamilton Zoning By-law No. 6593, and Hamilton Zoning By-law No. 05-200, and Draft Plan of Subdivision for Lands Located at 311 and 313 Stone Church Road East, Hamilton

Presented by: Tim Vrooman





### PED21221 Appendix A





311 & 313 Stone Church Road East, Hamilton



SUBJECT PROPERTY

# PED21221 Appendix F





# PED21221 Appendix G







#### South side of subject site from the south along Brigade Drive







Southwest corner of subject site from Stone Church Road East





Subject site from Crerar Drive to the east





South end of subject site from Crerar Drive terminus





West end of subject site from Crerar Drive terminus





North end of subject site from Crerar Drive terminus





North side of subject site from Cyprus Drive





North interior of subject site from Cyprus Drive terminus





#### Northwest corner of subject site from Cyprus Drive terminus





View of southeast side of subject site from Crerar Neighbourhood Park





View towards northeast side of subject site from Crerar Neighbourhood Park





#### View of properties southeast of subject site along Stone Church