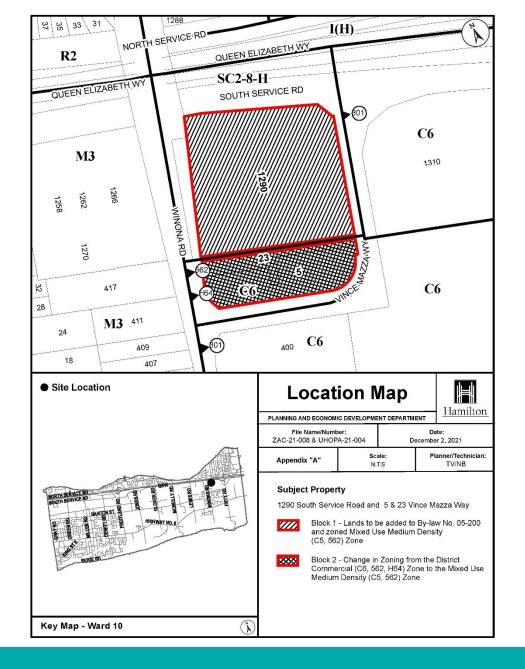

# PED21223 - (ZAC-21-008 & UHOPA-21-004)

Application for Amendments to the Urban Hamilton Official Plan, Stoney Creek Zoning By-law No. 3692-92, and Hamilton Zoning By-law No. 05-200 for Lands Located at 1290 South Service Road and 5 and 23 Vince Mazza Way, Stoney Creek

Presented by: Ohi Izirein

SUBJECT PROPERTY

1290 South Service Road and 5 and 23 Vince Mazza Way, Stoney Creek

**PED21223** 

Appendix E