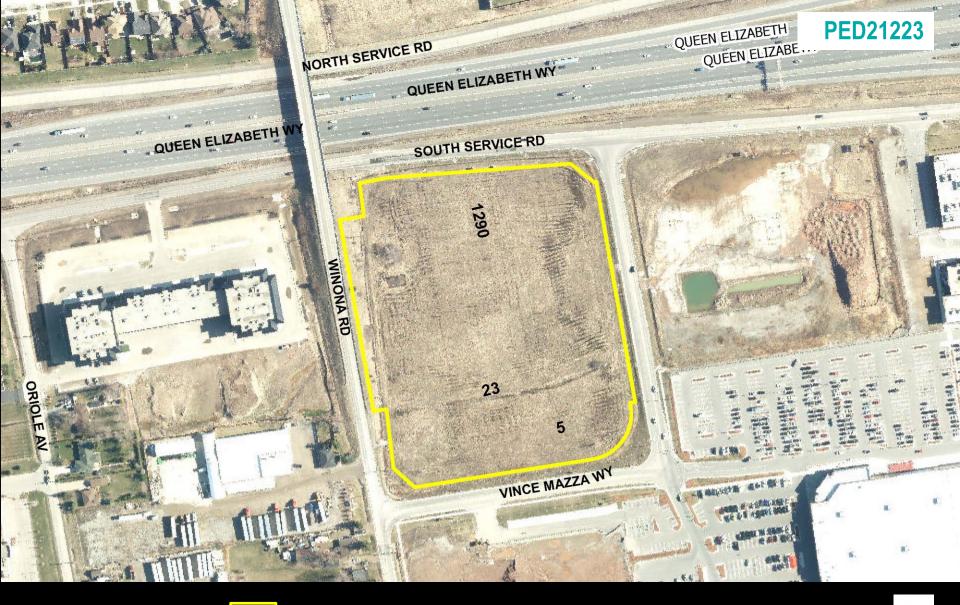

Presented by: Ohi Izirein

SUBJECT PROPERTY

1290 South Service Road and 5 and 23 Vince Mazza Way, Stoney Creek

**PED21223** 

Appendix E