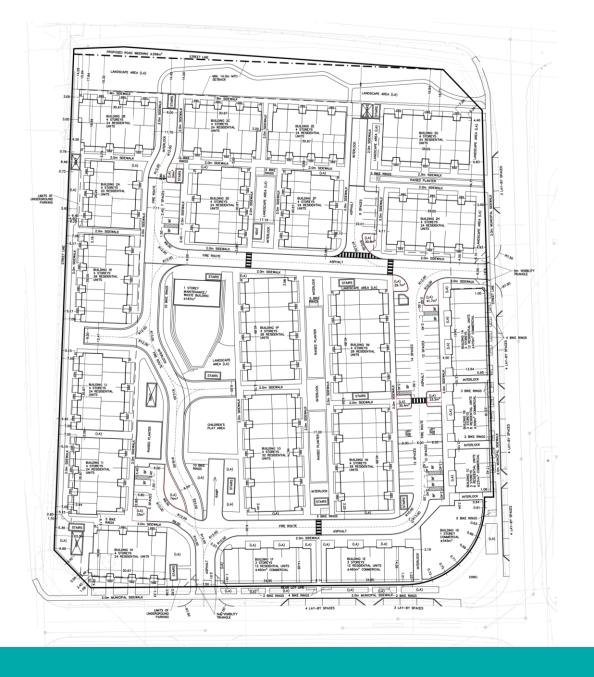

# WELCOME TO THE CITY OF HAMILTON PLANNING COMMITTEE

December 7, 2021

Presented by: Ohi Izirein

**PLANNING & ECONOMIC DEVELOPMENT DEPARTMENT** 

# PED21223 - (ZAC-21-008 & UHOPA-21-004)

Application for Amendments to the Urban Hamilton Official Plan, Stoney Creek Zoning By-law No. 3692-92, and Hamilton Zoning By-law No. 05-200 for Lands Located at 1290 South Service Road and 5 and 23 Vince Mazza Way, Stoney Creek

Presented by: Ohi Izirein











SUBJECT PROPERTY

1290 South Service Road and 5 and 23 Vince Mazza Way, Stoney Creek







**PED21223** 

Appendix E

### PED21223 Appendix E





## PED21223 Appendix E





# PED21223 Appendix E







Subject site from the southeast bend along Vince Mazza Way with view across QEW to the north





South side of the subject site along Vince Mazza Way to the west





#### South side of the subject site along Vince Mazza Way to the east







East side of the subject site along Vince Mazza Way to the south





#### North side of the subject site along South Service Road to the west





#### North side of the subject site along South Service Road to the east







#### Subject site from Winona Road / QEW overpass with view to south





View of the commercial plaza across Vince Mazza Way to the east





View to the gas bar across Vince Mazza Way to the south





#### V