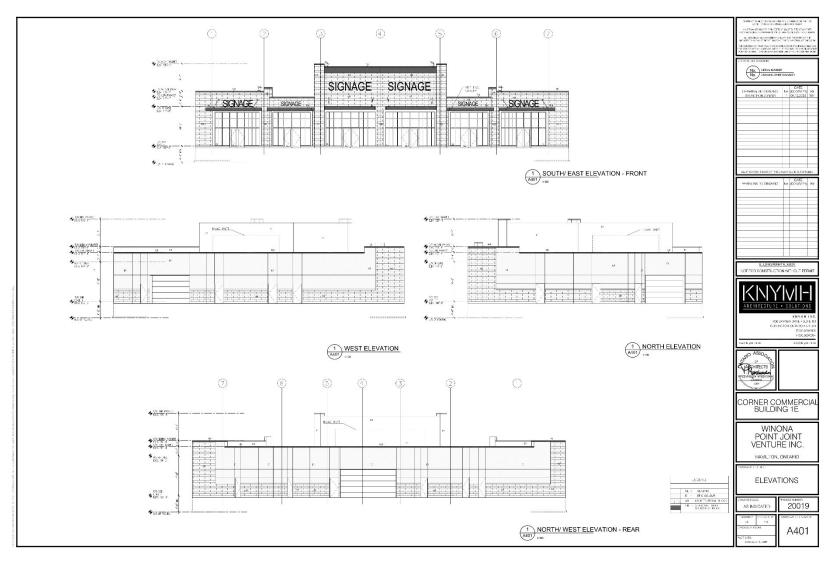

# WELCOME TO THE CITY OF HAMILTON PLANNING COMMITTEE

December 7, 2021

Presented by: Ohi Izirein

**PLANNING & ECONOMIC DEVELOPMENT DEPARTMENT** 

# PED21223 - (ZAC-21-008 & UHOPA-21-004)

Application for Amendments to the Urban Hamilton Official Plan, Stoney Creek Zoning By-law No. 3692-92, and Hamilton Zoning By-law No. 05-200 for Lands Located at 1290 South Service Road and 5 and 23 Vince Mazza Way, Stoney Creek

Presented by: Ohi Izirein











SUBJECT PROPERTY

1290 South Service Road and 5 and 23 Vince Mazza Way, Stoney Creek







**PED21223** 

Appendix E

### PED21223 Appendix E





## PED21223 Appendix E





# PED21223 Appendix E







Subject site from the southeast bend along Vince Mazza Way with view across QEW to the north





South side of the subject site along Vince Mazza Way to the west





#### South side of the subject site along Vince Mazza Way to the east







East side of the subject site along Vince Mazza Way to the south





#### North side of the subject site along South Service Road to the west





#### North side of the subject site along South Service Road to the east







#### Subject site from Winona Road / QEW overpass with view to south





View of the commercial plaza across Vince Mazza Way to the east





View to the gas bar across Vince Mazza Way to the south





#### View along Vince Mazza Way to the employment lands to the